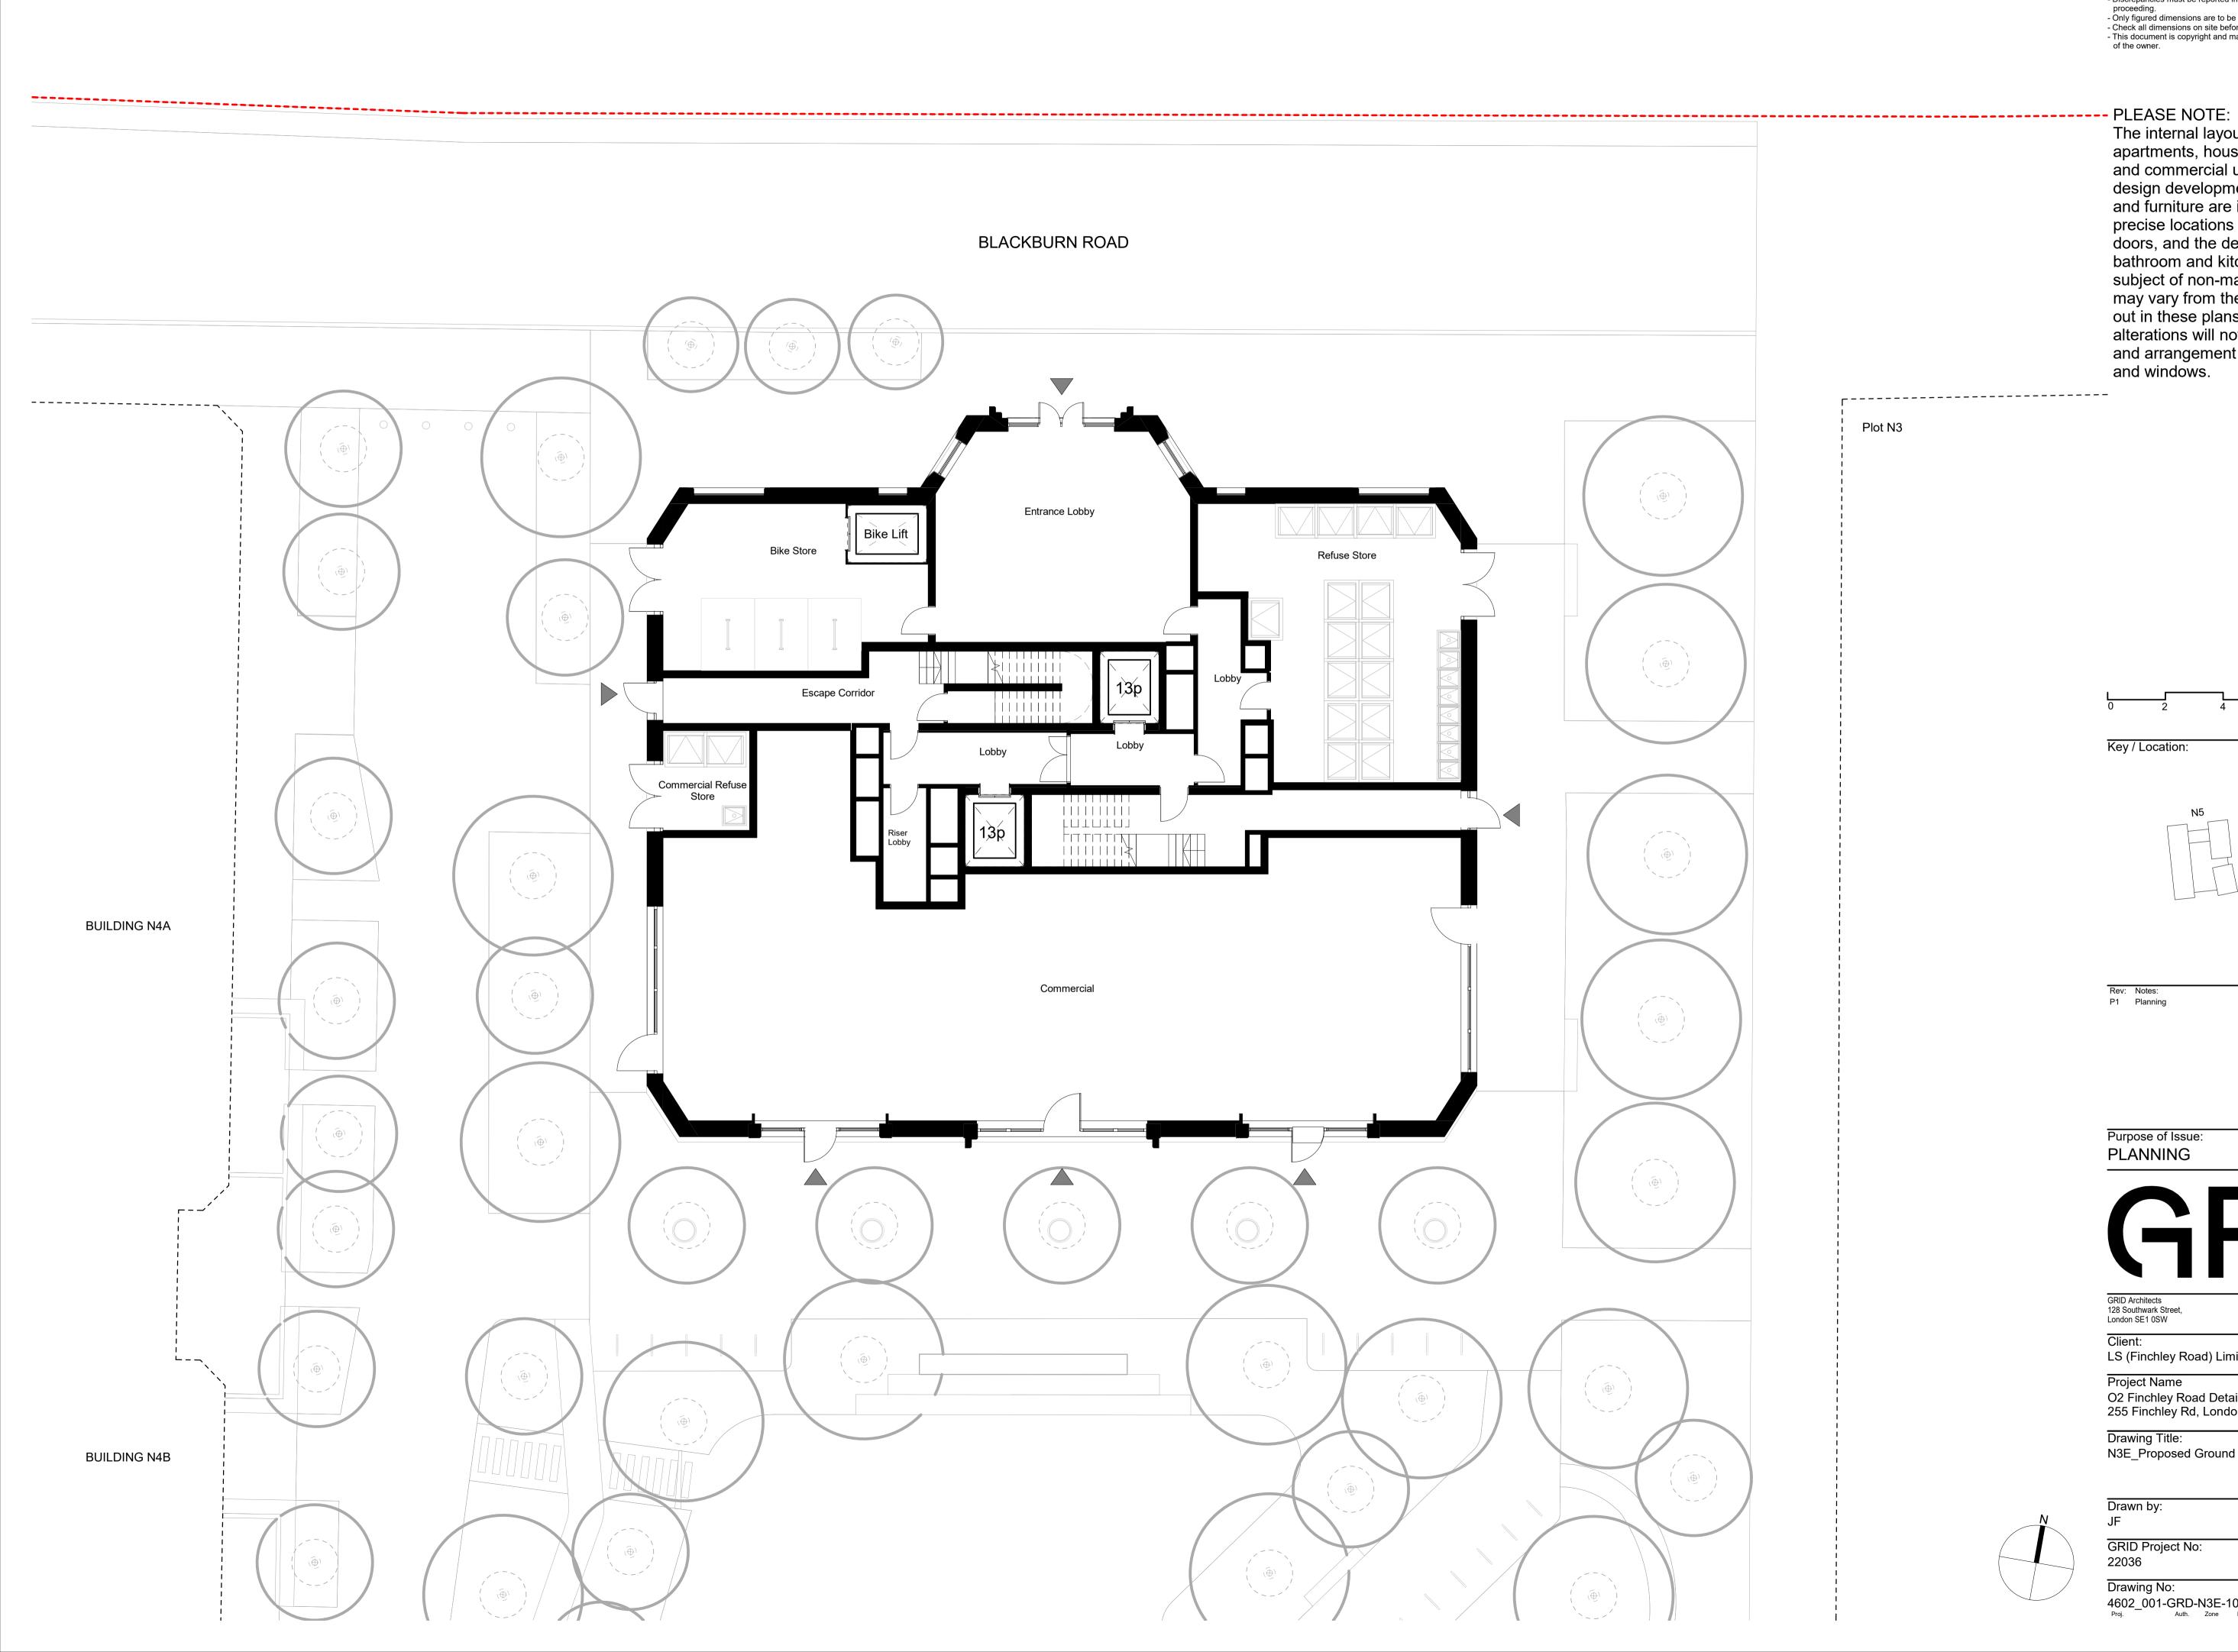

   This document is copyright and may not be reproduced without permission

The internal layouts within the apartments, houses, ancillary spaces and commercial units will be subject to design development. Internal fittings and furniture are illustrative only. The precise locations of walls and internal doors, and the detailed layout of the bathroom and kitchen areas will be the subject of non-material changes and may vary from the internal layouts set out in these plans. These minor alterations will not affect the position and arrangement of the external doors and windows.

Plot N3

Key / Location:

Purpose of Issue: **PLANNING** 

GRID Architects 128 Southwark Street, London SE1 0SW

+44 (0) 20 7593 3260 info@gridarchitects.co.uk www.gridarchitects.co.uk

Date: Dwn: Iss: 31.01.2025 DH SM

LS (Finchley Road) Limited

Project Name

O2 Finchley Road Detail Element 255 Finchley Rd, London NW3 6LU

Drawing Title: N3E\_Proposed Ground Floor GA Plan

Issued by: Drawn by: SM

> Scale @A1: 1:100