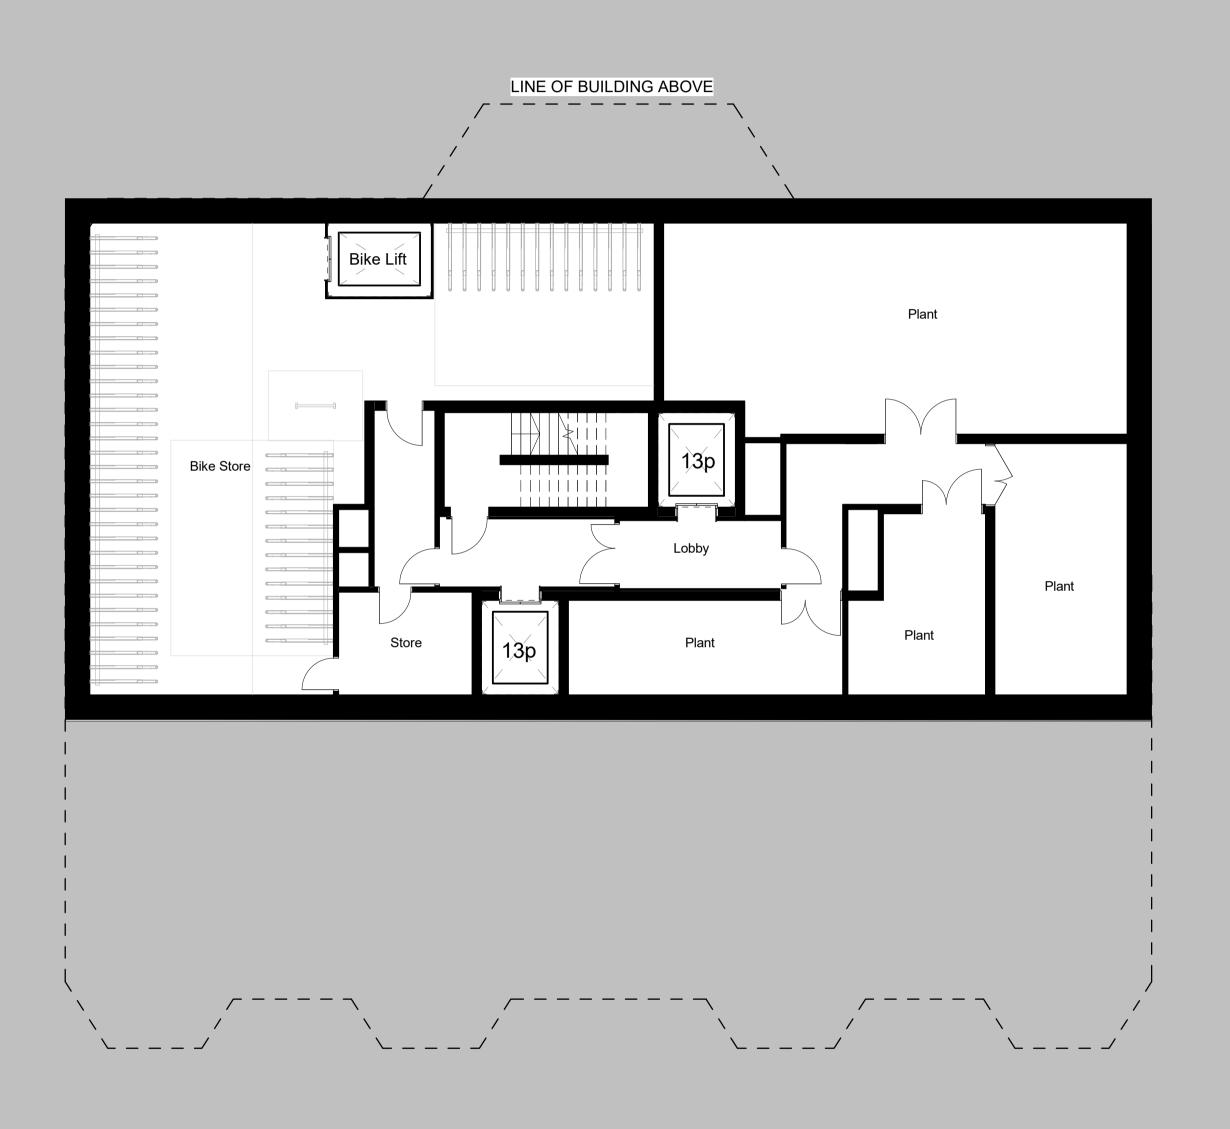

## PLEASE NOTE:

The internal layouts within the apartments, houses, ancillary spaces and commercial units will be subject to design development. Internal fittings and furniture are illustrative only. The precise locations of walls and internal doors, and the detailed layout of the bathroom and kitchen areas will be the subject of non-material changes and may vary from the internal layouts set out in these plans. These minor alterations will not affect the position and arrangement of the external doors and windows.

O2 Finchley Road Detail Element 255 Finchley Rd, London NW3 6LU

Drawing Title:

N3E\_Proposed Basement GA Plan

Issued by: Drawn by: Scale @A1:

1:100

Drawing No:

4602\_001-GRD-N3E-099B-DR-A-PL110099 P1

Auth. Zone Lvl Type Disc. Dwg No.