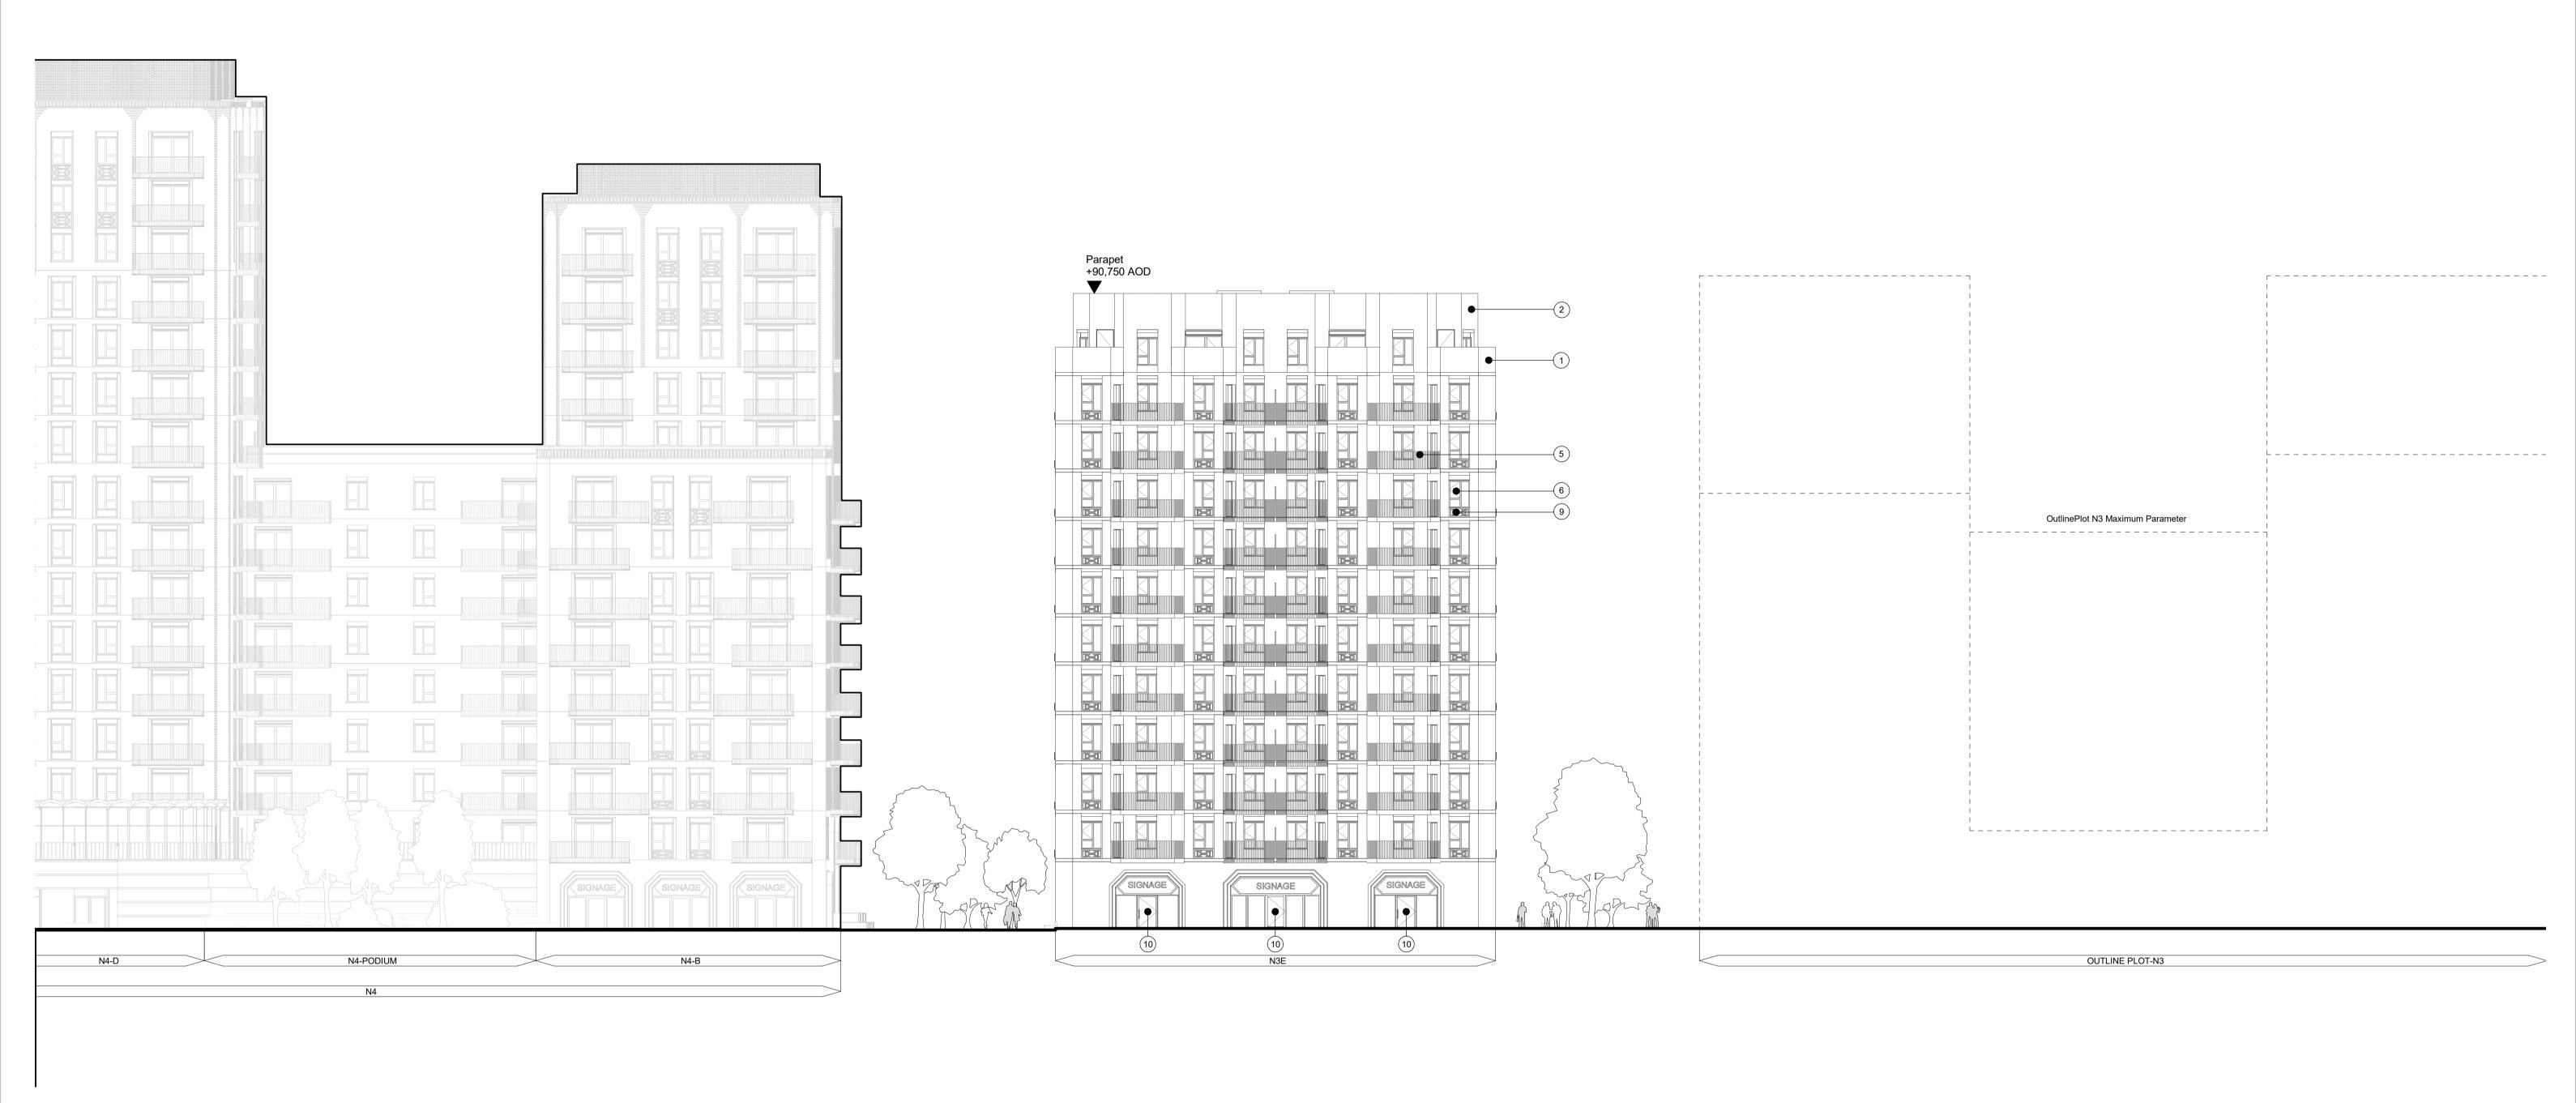

Key / Location:

GRID

Drawing Title:
N3E\_Proposed South GA Elevation

O2 Finchley Road Detail Element 255 Finchley Rd, London NW3 6LU

GRID Architects +44 (0) 20 7593 3260
128 Southwark Street, info@gridarchitects.co.uk
London SE1 0SW www.gridarchitects.co.uk