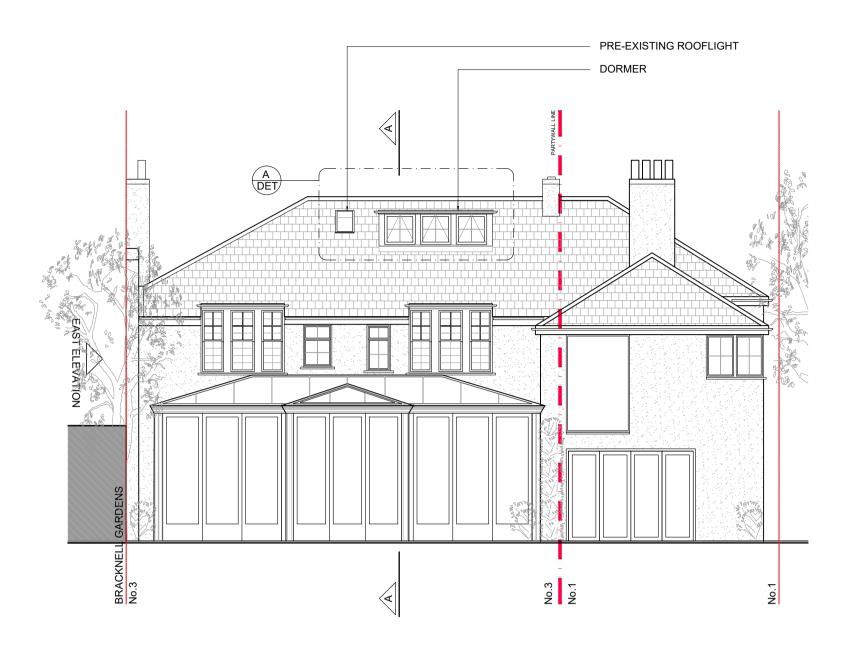

01 AS BUILT REAR ELEVATION SCALE 1:100 @ A1

04 AS BUILT DORMER SCALE 1:10 @ A1

02 AS BUILT SIDE (EAST) ELEVATION SCALE 1:100 @ A1

03 EXISTING PART-SECTION SCALE 1:100 @ A1