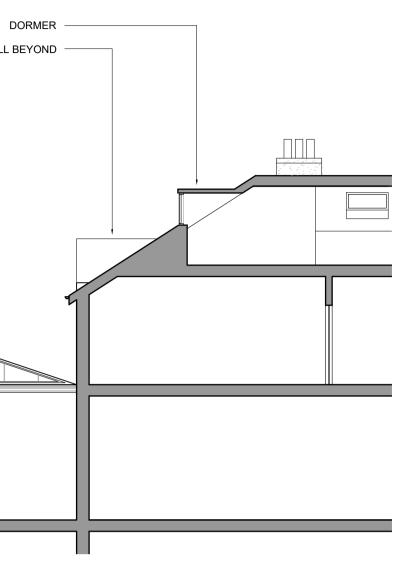

01 AS BUILT REAR ELEVATION SCALE 1:100 @ A1

04 AS BUILT DORMER SCALE 1:10 @ A1

02 AS BUILT SIDE (EAST) ELEVATION SCALE 1:100 @ A1

03 EXISTING PART-SECTION SCALE 1:100 @ A1