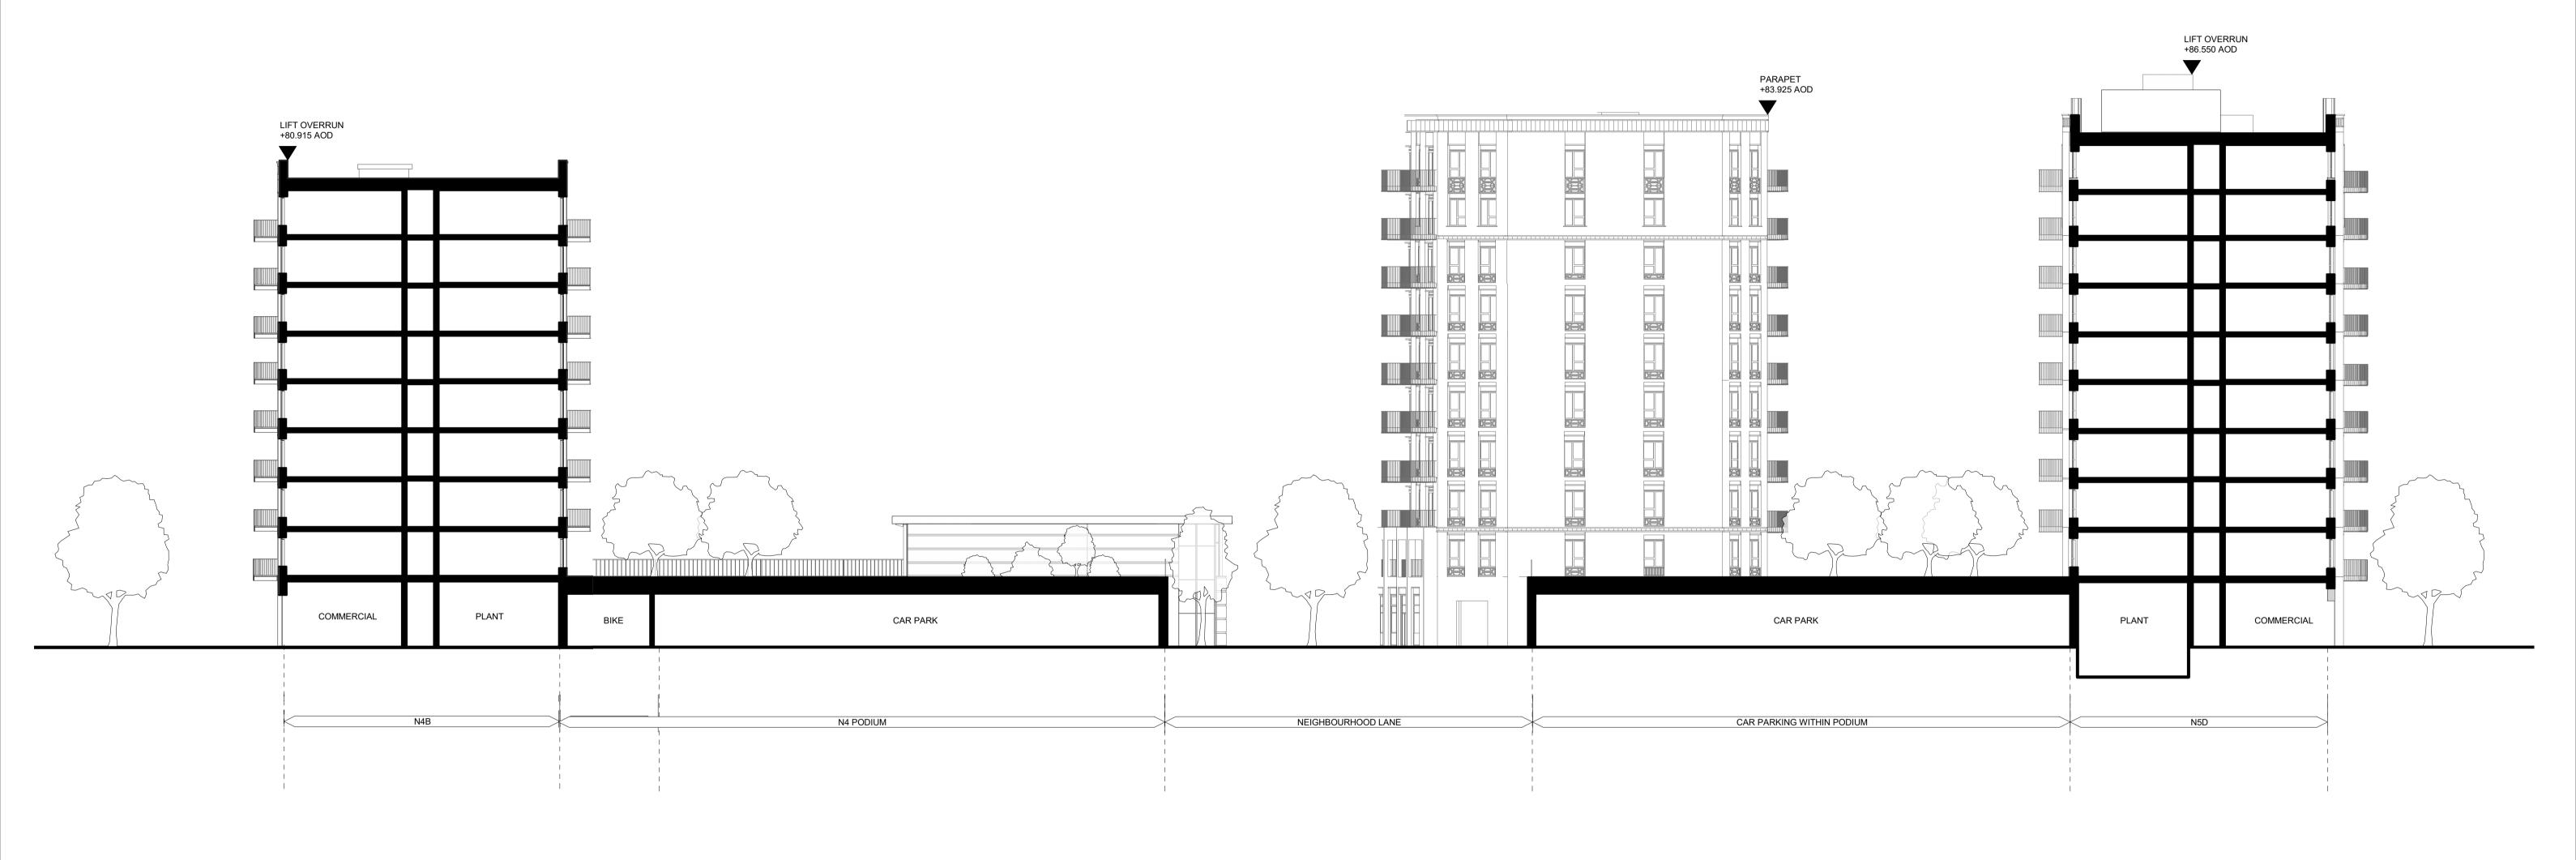

LS (Finchley Road) Limited

O2 Finchley Road Detail Element 255 Finchley Rd, London NW3 6LU

Proposed Long Section South

+44 (0) 20 7593 3260 info@gridarchitects.co.uk www.gridarchitects.co.uk Issued by: SM GRID Project No: Scale @A1: 22036 1:200 Drawing No: Revision: 4602\_001-GRD-00-100L-DR-A-PL000017 P1
Proj. Auth. Zone Lvl Type Disc. Dwg No.