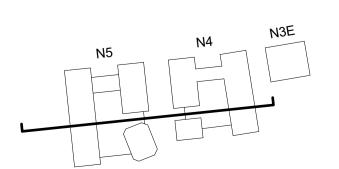

Rev:Notes:Date:Dwn:Iss:P1Planning31.01.2025DHSM

Key / Location:

O2 Finchley Road Detail Element
255 Finchley Rd, London NW3 6LU

Drawing Title:
Proposed Long Section North
Detail Plot Section

Project Name

Drawing No: