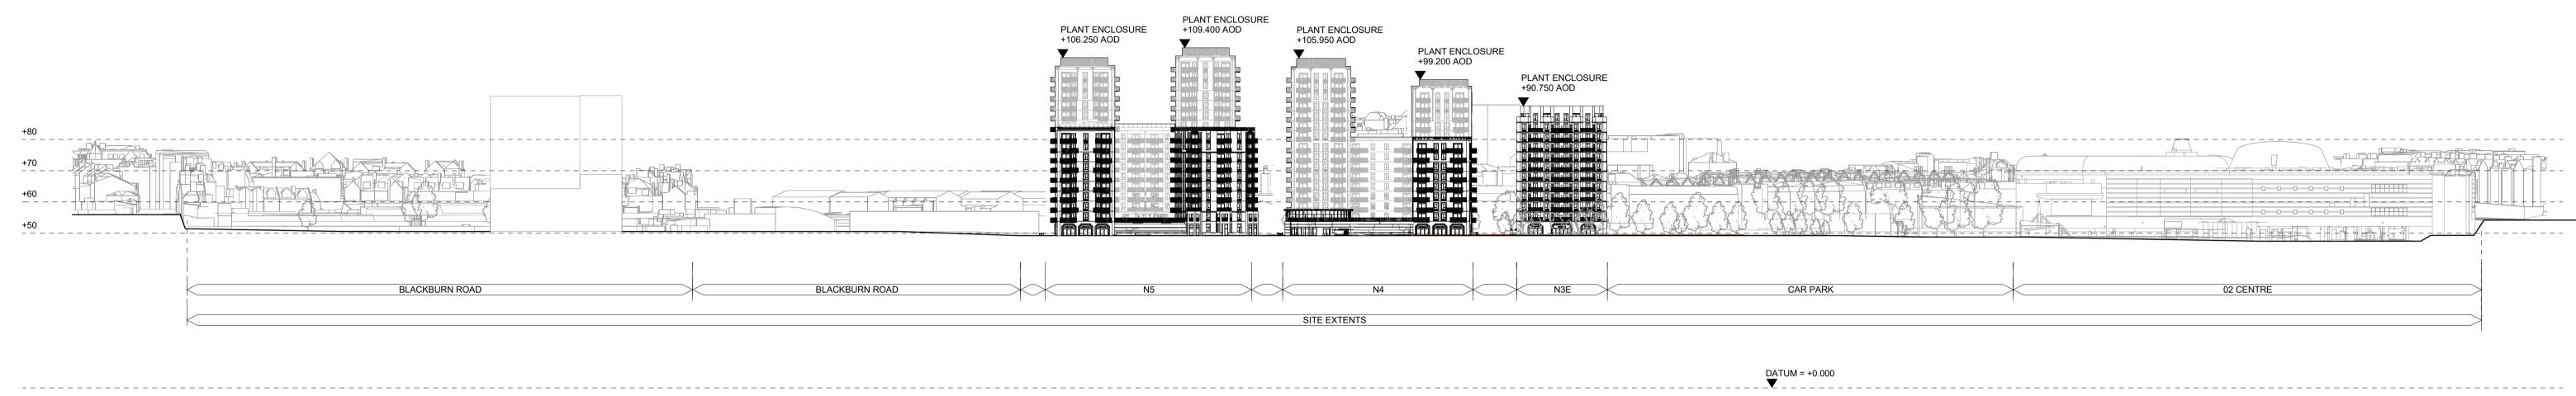

SITE SOUTH ELEVATION C-C

DATUM = +0.000X

SITE NORTH ELEVATION D-D

the owner.

- This document is copyright and may not be reproduced without permission of

Rev: Notes: P1 Planning Date: Dwn: Iss: 31.01.2025 DH SM - Do not scale from this drawing. - Discrepancies must be reported immediately to the Architect before proceeding. Only figured dimensions are to be used.Check all dimensions on site before fabrication or setting out.