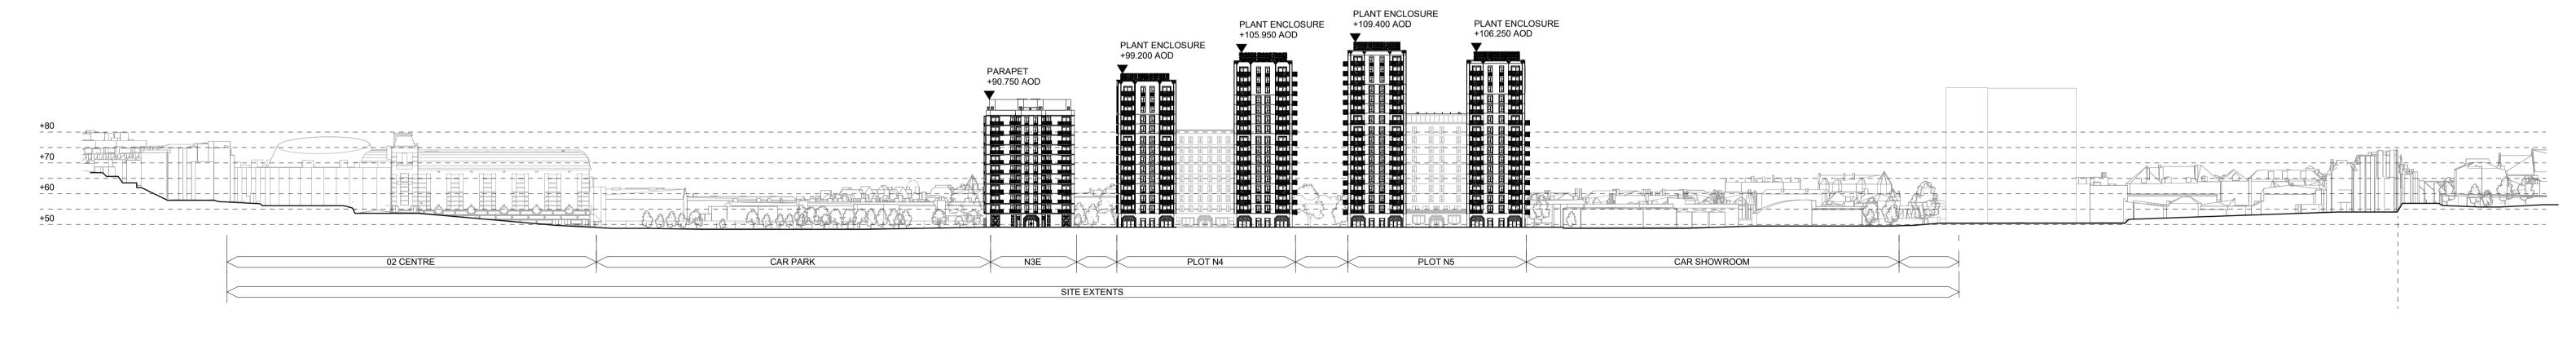

SITE SOUTH ELEVATION C-C

DATUM = +0.000X

SITE NORTH ELEVATION D-D

the owner.

- This document is copyright and may not be reproduced without permission of

Rev: Notes: P1 Planning Date: Dwn: Iss: 31.01.2025 DH SM - Do not scale from this drawing. - Discrepancies must be reported immediately to the Architect before proceeding. Only figured dimensions are to be used.Check all dimensions on site before fabrication or setting out.