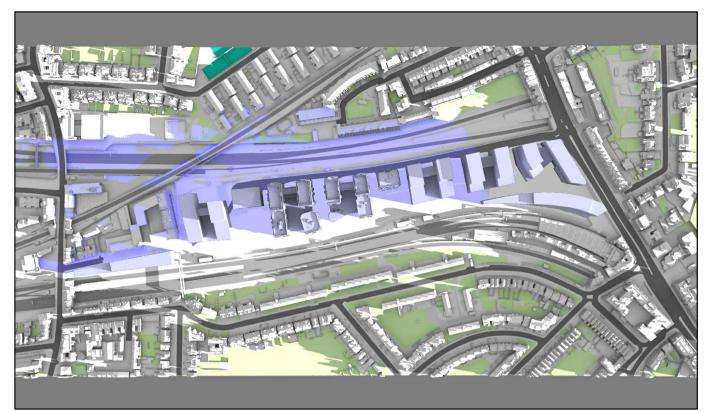

ows are those caused by buidings which are not on the site under development. Project: O2 Centre Finchley Road, London   Green shadows are those caused specifically by the existing buildings on the site. Blue shadows are those caused specifically by the proposed development.   Scheme Confirmed: Date: Drawn By: | Key: Grey shadows are those caused by buidings which are not on the site under development. Project: O2 Centre Finchley Road, London   Green shadows are those caused specifically by the existing buildings on the site. Blue shadows are those caused specifically by the proposed development. Project: O2 Centre Finchley Road, London   Scheme Confirmed: Date: Drawn By: Scale: Date: |

Point 2 Surveyors Limited, 17 Slingsby Place, London, WC2E 9AB | 0207 836 5828 | point2.co.uk











# March 21st (GMT)

Proposed 07:00am





## Existing 08:00am

| Sources: Z MAPPING<br>Survey Info (received 12/12/14)<br>Finchley Road_121214_Mesh.dwg<br>PLOWMAN CRAVEN<br>Survey Model (received 11/02/19)<br>40070RoLM-01A.dwg<br>ALLFORD HALL MONAGHAN MORRIS<br>Proposed Scheme Model (received 21/11/2022)<br>19066_Outline_3D_max parameter_option 60 - Non-Detailed Plots -<br>simplified.dwg<br>Proposed Scheme Model (received 06/01/2025)<br>4602_001-GRD-N3E-XXXX-M3-A-110000_detached.rvt<br>4602_001-GRD-N3E-XXXX-M3-A-210000_detached.rvt<br>4602_001-GRD-N3E-XXXX-M3-A-210000_detached.rvt | Key:                   | Grey shadows are tho<br>caused by buidings w<br>are not on the site und<br>development.<br>Green shadows are the<br>caused specifically by<br>existing buildings on the<br>Blue shadows