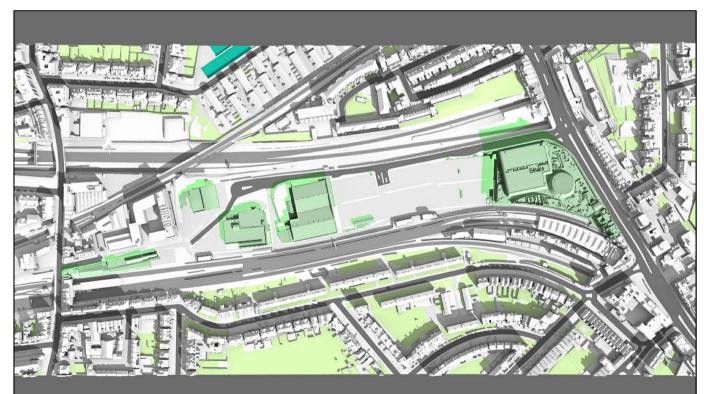

|                        |                                                                                                                                                                                                                                                    |                                      |                                  | <b>D</b> · · <b>D</b> C |                                                                                                          |                           |  |  |









Existing 09:00am

March 21st (GMT)

Proposed 09:00am





## Existing 10:00am

### Sources: Z MAPPING Grey shadows are those caused by buidings which Key: Project: O2 Centre Title: Transient Overshadowing Survey Info (received 12/12/14) Finchley Road\_121214\_Mesh.dwg Finchley Road, London Proposed Scheme Received 06/01/2025 (Phase I) are not on the site under Consented Scheme Received 21/11/2022 (Phase II,III) development. PLOWMAN CRAVEN Survey Model (received 11/02/19) 40070RoLM-01A.dwg Green shadows are those caused specifically by the existing buildings on the site. ALLFORD HALL MONAGHAN MORRIS Proposed Scheme Model (received 21/11/2022) 19066\_Outline\_3D\_max parameter\_option 60 - Non-Detailed Plots -simplified.dwg Proposed Scheme Model (received 06/01/2025) 4602\_001-GRD-N3E-XXXX-M3-A-110000\_detached.rvt 4602\_001-GRD-N4Z-XXXX-M3-A-2