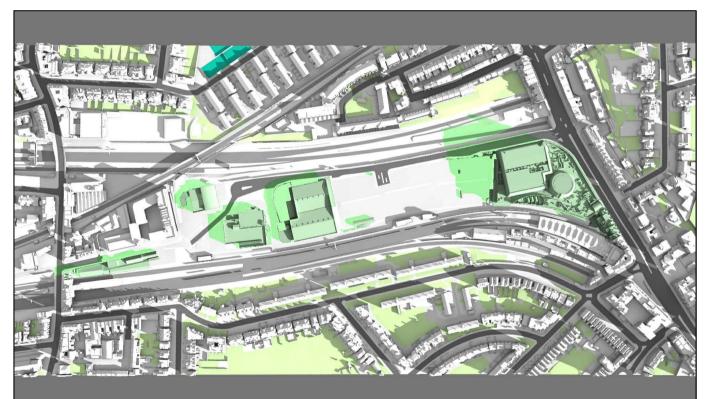

re not on the site under development. Project: O2 Centre Finchley Road, London   Green shadows are those caused specifically by the existing buildings on the site. Blue shadows are those caused specifically by the proposed development.   Scheme Confirmed: Date: Drawn By: | Key: Grey shadows are those caused by buidings which are not on the site under development. Project: O2 Centre Finchley Road, London   Green shadows are those caused specifically by the existing buildings on the site. Blue shadows are those caused specifically by the proposed development. Project: O2 Centre Finchley Road, London   Scheme Confirmed: Date: Drawn By: Scale: Date: |

Point 2 Surveyors Limited, 17 Slingsby Place, London, WC2E 9AB | 0207 836 5828 | point2.co.uk











# March 21st (GMT)

Proposed 07:00am





## Existing 08:00am

| Sources: Z MAPPING<br>Survey Info (received 12/12/14)<br>Finchley Road_121214_Mesh.dwg<br>PLOWMAN CRAVEN<br>Survey Model (received 11/02/19)<br>40070RoLM-01A.dwg<br>ALLFORD HALL MONAGHAN MORRIS<br>Proposed Scheme Model (received 21/11/2022)<br>19066_Outline_3D_max parameter_option 60 - Non-Detailed Plots -<br>simplified.dwg<br>Proposed Scheme Model (received 06/01/2025)<br>4602_001-GRD-N3E-XXXX-M3-A-110000_detached.rvt<br>4602_001-GRD-N3E-XXXX-M3-A-210000_detached.rvt<br>4602_001-GRD-N3E-XXXX-M3-A-210000_detached.rvt | Key:                   | Grey shadows are tho<br>caused by buidings w<br>are not on the site und<br>development.<br>Green shadows are the<br>caused specifically by<br>existing buildings on the<br>Blue shadows are thos<br>caused specifically by<br>p