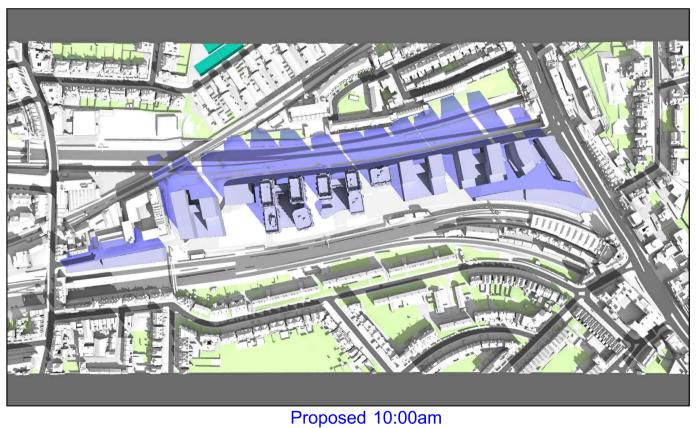

|                        |                                                                                                                                                                                                                                                    |                                      |                                  | <b>D</b> · · <b>D</b> C |                                                                                                          |                           |  |  |









Existing 09:00am

March 21st (GMT)

Proposed 09:00am





## Existing 10:00am

### Sources: Z MAPPING Grey shadows are those caused by buidings which Key: Project: O2 Centre Title: Transient Overshadowing Survey Info (received 12/12/14) Finchley Road\_121214\_Mesh.dwg Finchley Road, London Proposed Scheme Received 06/01/2025 (Phase I) are not on the site under Consented Scheme Received 21/11/2022 (Phase II,III) development. PLOWMAN CRAVEN Survey Model (received 11/02/19) 40070RoLM-01A.dwg Green shadows are those caused specifically by the existing buildings on the site. ALLFORD HALL MONAGHAN MORRIS Proposed Scheme Model (received 21/11/2022) 19066\_Outline\_3D\_max parameter\_option 60 - Non-Detailed Plots -simplified.dwg Proposed Scheme Model (received 06/01/2025) 4602\_001-GRD-N3E-XXXX-M3-A-110000\_detached.rvt 4602\_001-GRD-N4Z-XXXX-M3-A-210