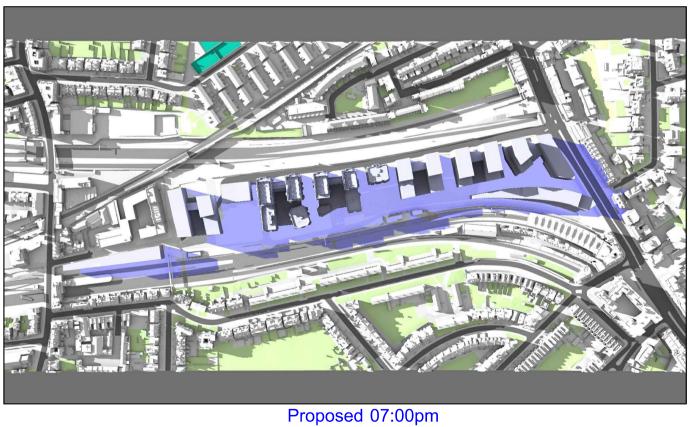

## Existing 07:00pm

|                                                                                                                                                                                                                                                                                                                                                                                                                                                                                         |                        |                                                                                                                                                                                                                                                            | ,                               |                                                                                                                                                                     |                     |                       |                                       |                   |
|-----------------------------------------------------------------------------------------------------------------------------------------------------------------------------------------------------------------------------------------------------------------------------------------------------------------------------------------------------------------------------------------------------------------------------------------------------------------------------------------|------------------------|------------------------------------------------------------------------------------------------------------------------------------------------------------------------------------------------------------------------------------------------------------|---------------------------------|---------------------------------------------------------------------------------------------------------------------------------------------------------------------|---------------------|-----------------------|---------------------------------------|-------------------|
| Sources: Z MAPPING<br>Survey Info (received 12/12/14)<br>Finchley Road_121214_Mesh.dwg<br>PLOWMAN CRAVEN<br>Survey Model (received 11/02/19)<br>40070RoLM-01A.dwg<br>ALLFORD HALL MONAGHAN MORRIS<br>Proposed Scheme Model (received 21/11/2022)<br>19066_Outline_3D_max parameter_option 60 - Non-Detailed Plots -<br>simplified.dwg<br>Proposed Scheme Model (received 06/01/2025)<br>4602_001-GRD-N3E-XXXX-M3-A-11000_detached.rvt<br>4602_001-GRD-N5Z-XXXX-M3-A-210000_detached.rvt | Key:                   | Grey shadows are thos<br>caused by buidings whi<br>are not on the site unde<br>development.<br>Green shadows are tho<br>caused specifically by t<br>existing buildings on the<br>Blue shadows are thos<br>caused specifically by t<br>proposed development | ich<br>er<br>he<br>e site.<br>e | Project: O2 Centre<br>Finchley Road, London<br>Title: Transient Overshadowing<br>Proposed Scheme Received 06/01/2025 (Pl<br>Consented Scheme Received 21/11/2022 (I |                     |                       |                                       |                   |
|                                                                                                                                                                                                                                                                                                                                                                                                                                                                                         | Scheme Confirmed:<br>- |                                                                                                                                                                                                                                                            | Date:<br>-                      | Drawn By:<br>IM                                                                                                                                                     | Scale:<br>NTS       | Date:<br>Jan 2025     | Dwg No:<br><b>P0393/JUN01/55</b>      | Rel:<br><b>57</b> |
|                                                                                                                                                                                                                                                                                                                                                                                                                                                                                         |                        |                                                                                                                                                                                                                                                            |                                 |                                                                                                                                                                     | Point 2 Surveyors L | imited, 17 Slingsby P | Place, London, WC2E 9AB   0207 836 58 | 28   point2.co.uk |