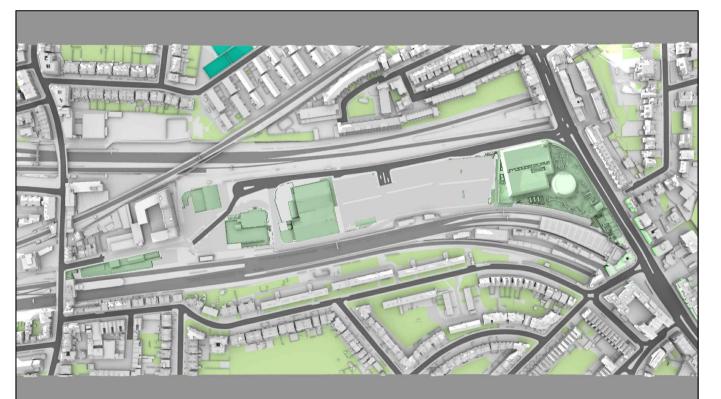

### Existing 09:00pm

| g eereep               |                                                                                                                                                                                                      |                                                                                                                                                                                                                       |                                                                                                                                                                                                                                                            |                                                                                                                                                                                                                                                                                                                                                            |                                                                                                                                                                                                                                                                                                                                       |                                                                                                                                                                                                                                                                                                                                                                                             |
|------------------------|------------------------------------------------------------------------------------------------------------------------------------------------------------------------------------------------------|-----------------------------------------------------------------------------------------------------------------------------------------------------------------------------------------------------------------------|------------------------------------------------------------------------------------------------------------------------------------------------------------------------------------------------------------------------------------------------------------|------------------------------------------------------------------------------------------------------------------------------------------------------------------------------------------------------------------------------------------------------------------------------------------------------------------------------------------------------------|---------------------------------------------------------------------------------------------------------------------------------------------------------------------------------------------------------------------------------------------------------------------------------------------------------------------------------------|---------------------------------------------------------------------------------------------------------------------------------------------------------------------------------------------------------------------------------------------------------------------------------------------------------------------------------------------------------------------------------------------|
| Key:                   | caused by buidings will<br>are not on the site und<br>development.<br>Green shadows are the<br>caused specifically by<br>existing buildings on the<br>Blue shadows are the<br>caused specifically by | hich<br>der<br>the<br>he site.<br>se                                                                                                                                                                                  |                                                                                                                                                                                                                                                            |                                                                                                                                                                                                                                                                                                                                                            | Title: Transient Overshadowing<br>Proposed Scheme Received 06/01/20<br>Consented Scheme Received 21/11/3                                                                                                                                                                                                                              |                                                                                                                                                                                                                                                                                                                                                                                             |
|                        | proposed developmen                                                                                                                                                                                  | I.                                                                                                                                                                                                                    |                                                                                                                                                                                                                                                            | I                                                                                                                                                                                                                                                                                                                                                          | Ī.                                                                                                                                                                                                                                                                                                                                    |                                                                                                                                                                                                                                                                                                                                                                                             |
| Scheme Confirmed:<br>- |                                                                                                                                                                                                      | Date:<br>-                                                                                                                                                                                                            | Drawn By:<br>IM                                                                                                                                                                                                                                            | Scale:<br>NTS                                                                                                                                                                                                                                                                                                                                              | Date:<br>Jan 2025                                                                                                                                                                                                                                                                                                                     | Dwg No:<br>P0393/JUN01/56                                                                                                                                                                                                                                                                                                                                                                   |
|                        | <u> </u>                                                                                                                                                                                             | caused by buidings w<br>are not on the site und<br>development.<br>Green shadows are th<br>caused specifically by<br>existing buildings on t<br>Blue shadows are tho<br>caused specifically by<br>proposed developmen | Key: Grey shadows are those caused by buidings which are not on the site under development.   Green shadows are those caused specifically by the existing buildings on the site.   Blue shadows are those caused specifically by the proposed development. | Key: Grey shadows are those caused by buidings which are not on the site under development. Project: O2 Centre Finchley Ro   Green shadows are those caused specifically by the existing buildings on the site. Blue shadows are those caused specifically by the proposed development. Project: O2 Centre Finchley Ro   Scheme Confirmed: Date: Drawn By: | Key: Grey shadows are those caused by buidings which are not on the site under development. Project: O2 Centre Finchley Road, London   Green shadows are those caused specifically by the existing buildings on the site. Blue shadows are those caused specifically by the proposed development.   Scheme Confirmed: Date: Drawn By: | Key: Grey shadows are those caused by buidings which are not on the site under development. Project: O2 Centre Finchley Road, London   Green shadows are those caused specifically by the existing buildings on the site. Blue shadows are those caused specifically by the proposed development. Project: O2 Centre Finchley Road, London   Scheme Confirmed: Date: Drawn By: Scale: Date: |