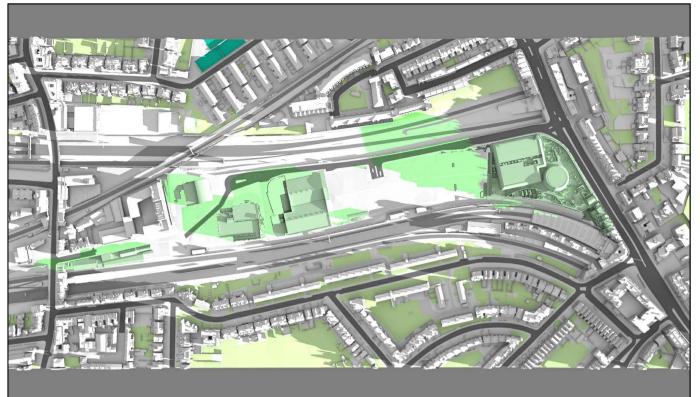

shadows are those caused by buidings which are not on the site under development. Project: O2 Centre Finchley Road, London   Green shadows are those caused specifically by the existing buildings on the site. Blue shadows are those caused specifically by the proposed development.   Scheme Confirmed: Date: Drawn By: | Key: Grey shadows are those caused by buidings which are not on the site under development. Project: O2 Centre Finchley Road, London   Green shadows are those caused specifically by the existing buildings on the site. Blue shadows are those caused specifically by the proposed development. Project: O2 Centre Finchley Road, London   Scheme Confirmed: Date: Drawn By: Scale: Date: |

Point 2 Surveyors Limited, 17 Slingsby Place, London, WC2E 9AB | 0207 836 5828 | point2.co.uk











# March 21st (GMT)

Proposed 07:00am





## Existing 08:00am

| Sources: Z MAPPING<br>Survey Info (received 12/12/14)<br>Finchley Road_121214_Mesh.dwg<br>PLOWMAN CRAVEN<br>Survey Model (received 11/02/19)<br>40070RoLM-01A.dwg<br>ALLFORD HALL MONAGHAN MORRIS<br>Proposed Scheme Model (received 21/11/2022)<br>19066_Outline_3D_max parameter_option 60 - Non-Detailed Plots -<br>simplified.dwg<br>Proposed Scheme Model (received 06/01/2025)<br>4602_001-GRD-N3E-XXXX-M3-A-110000_detached.rvt<br>4602_001-GRD-N3E-XXXX-M3-A-210000_detached.rvt<br>4602_001-GRD-N3E-XXXX-M3-A-210000_detached.rvt | Key:                   | Grey shadows are tho<br>caused by buidings w<br>are not on the site und<br>development.<br>Green shadows are the<br>caused specifically by<br>existing buildings on the<br>Blue sha