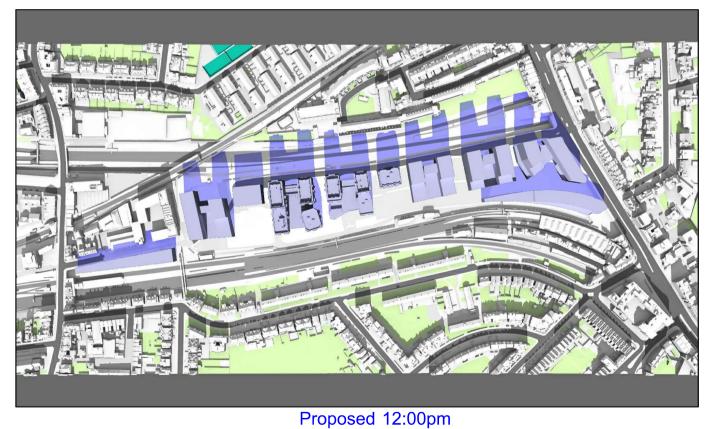

# Existing 12:00pm

|                                                                                                                                                                                                                                                                                                                                                                                                                                                                                                                                           |                        | · · • • • • • • • • • • • • • • • • • •                                                                                                                                                                                                             |                                                   |                                   |                    |                     |                                                                                                          |  |
|-------------------------------------------------------------------------------------------------------------------------------------------------------------------------------------------------------------------------------------------------------------------------------------------------------------------------------------------------------------------------------------------------------------------------------------------------------------------------------------------------------------------------------------------|------------------------|-----------------------------------------------------------------------------------------------------------------------------------------------------------------------------------------------------------------------------------------------------|---------------------------------------------------|-----------------------------------|--------------------|---------------------|----------------------------------------------------------------------------------------------------------|--|
| Sources: Z MAPPING<br>Survey Info (received 12/12/14)<br>Finchley Road_121214_Mesh.dwg<br>PLOWMAN CRAVEN<br>Survey Model (received 11/02/19)<br>40070RoLM-01A.dwg<br>ALLFORD HALL MONAGHAN MORRIS<br>Proposed Scheme Model (received 21/11/2022)<br>19066_Outline_3D_max parameter_option 60 - Non-Detailed Plots -<br>simplified.dwg<br>Proposed Scheme Model (received 06/01/2025)<br>4602_001-GRD-N3E-XXX-M3-A-110000_detached.rvt<br>4602_001-GRD-N3E-XXXX-M3-A-310000_detached.rvt<br>4602_001-GRD-N5Z-XXXX-M3-A-310000_detached.rvt | Key:                   | Grey shadows are thos<br>caused by buidings wh<br>are not on the site und<br>development.<br>Green shadows are tho<br>caused specifically by<br>existing buildings on th<br>Blue shadows are thos<br>caused specifically by<br>proposed development | nich<br>er<br>ose<br>the<br>se site.<br>se<br>the | Project: O2 Centre<br>Finchley Ro | oad, London        |                     | Title: Transient Overshadowing<br>Proposed Scheme Received 06/01/20<br>Consented Scheme Received 21/11/2 |  |
|                                                                                                                                                                                                                                                                                                                                                                                                                                                                                                                                           | Scheme Confirmed:<br>- |                                                                                                                                                                                                                                                     | Date:<br>-                                        | Drawn By:<br>IM                   | Scale:<br>NTS      | Date:<br>Jan 2025   | Dwg No:<br>P0393/MAR01/43                                                                                |  |
|                                                                                                                                                                                                                                                                                                                                                                                                                                                                                                                                           |                        |                                                                                                                                                                                                                                                     |                                                   |                                   | Daint 2 Cumulauran | instead 17 Clineshy | Need Landon MICOL OAD L 0207 020 FC                                                                      |  |