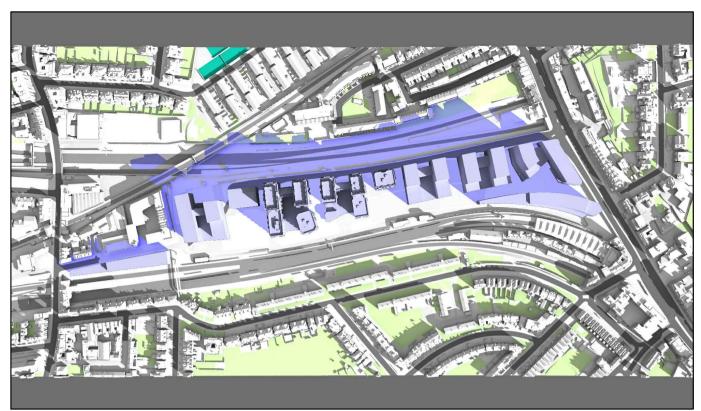

|                        |                                                                                                                                                                                                                                                    |                                      |                                  | <b>D</b> · · <b>D</b> C |                                                                                                          |                           |  |  |









Existing 09:00am

March 21st (GMT)

Proposed 09:00am





## Existing 10:00am

### Sources: Z MAPPING Grey shadows are those caused by buidings which Key: Project: O2 Centre Title: Transient Overshadowing Survey Info (received 12/12/14) Finchley Road\_121214\_Mesh.dwg Finchley Road, London Proposed Scheme Received 06/01/2025 (Phase I) are not on the site under Consented Scheme Received 21/11/2022 (Phase II,III) development. PLOWMAN CRAVEN Survey Model (received 11/02/19) 40070RoLM-01A.dwg Green shadows are those caused specifically by the existing buildings on the site. ALLFORD HALL MONAGHAN MORRIS Proposed Scheme Model (received 21/11/2022) 19066\_Outline\_3D\_max parameter\_option 60 - Non-Detailed Plots -simplified.dwg Proposed Scheme Model (received 06/01/2025) 4602\_001-GRD-N3E-XXXX