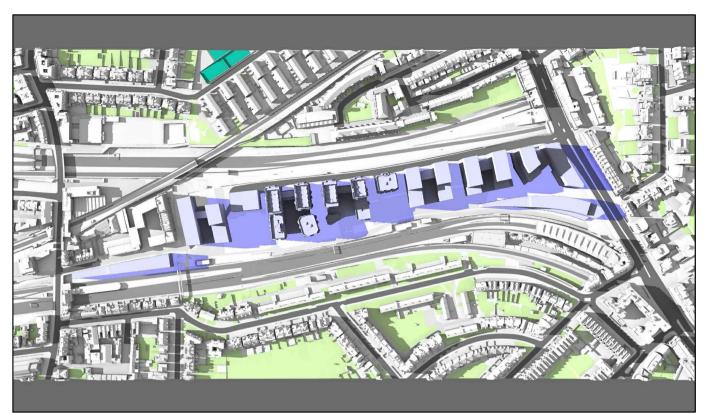

|                        |                                                                                                                                                                                                                                                |                                                    |                               | D 1 1 0 0         |                                                                                                          |                           |  |  |









Existing 06:00pm

June 21st (BST)

Proposed 06:00pm





## Existing 07:00pm

|                                                                                                                                                                                                                                                                                                                                                                                                                                                                                         |                        |