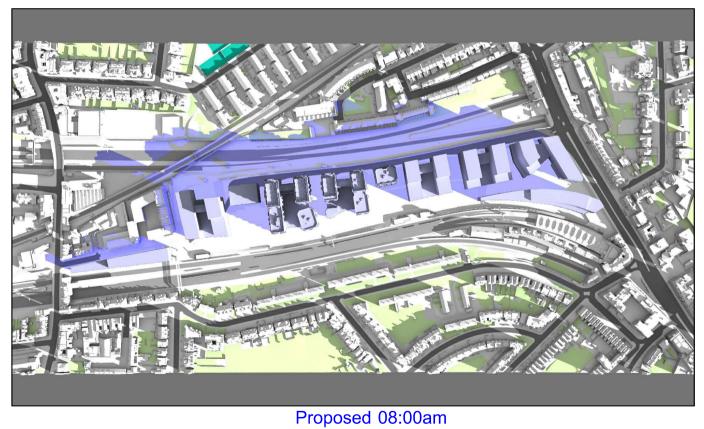

not on the site under development. Project: O2 Centre Finchley Road, London   Green shadows are those caused specifically by the existing buildings on the site. Blue shadows are those caused specifically by the proposed development.   Scheme Confirmed: Date: Drawn By: | Key: Grey shadows are those caused by buidings which are not on the site under development. Project: O2 Centre Finchley Road, London   Green shadows are those caused specifically by the existing buildings on the site. Blue shadows are those caused specifically by the proposed development. Project: O2 Centre Finchley Road, London   Scheme Confirmed: Date: Drawn By: Scale: Date: |

Point 2 Surveyors Limited, 17 Slingsby Place, London, WC2E 9AB | 0207 836 5828 | point2.co.uk











# March 21st (GMT)

Proposed 07:00am





## Existing 08:00am

| Sources: Z MAPPING<br>Survey Info (received 12/12/14)<br>Finchley Road_121214_Mesh.dwg<br>PLOWMAN CRAVEN<br>Survey Model (received 11/02/19)<br>40070RoLM-01A.dwg<br>ALLFORD HALL MONAGHAN MORRIS<br>Proposed Scheme Model (received 21/11/2022)<br>19066_Outline_3D_max parameter_option 60 - Non-Detailed Plots -<br>simplified.dwg<br>Proposed Scheme Model (received 06/01/2025)<br>4602_001-GRD-N3E-XXXX-M3-A-110000_detached.rvt<br>4602_001-GRD-N3E-XXXX-M3-A-210000_detached.rvt<br>4602_001-GRD-N3E-XXXX-M3-A-210000_detached.rvt | Key:                   | Grey shadows are tho<br>caused by buidings w<br>are not on the site und<br>development.<br>Green shadows are the<br>caused specifically by<br>existing buildings on the<br>Blue shadows are thos<br>caused specifically by<br>pro