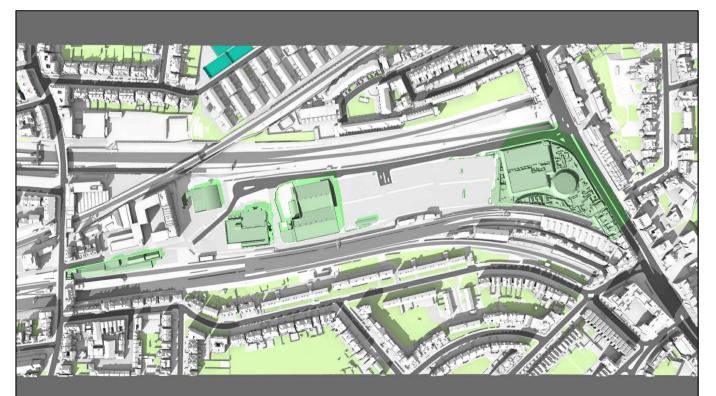

# Existing 12:00pm

|                                                                                                                                                                                                                                                                                                                                                                                                                                                                                                                                           |                        | · · • • • • • • • • • • • • • • • • • •                                                                                                                                                                                                             |                                                   |                                   |                    |                     |                                                                                                          |  |
|-------------------------------------------------------------------------------------------------------------------------------------------------------------------------------------------------------------------------------------------------------------------------------------------------------------------------------------------------------------------------------------------------------------------------------------------------------------------------------------------------------------------------------------------|------------------------|-----------------------------------------------------------------------------------------------------------------------------------------------------------------------------------------------------------------------------------------------------|---------------------------------------------------|-----------------------------------|--------------------|---------------------|----------------------------------------------------------------------------------------------------------|--|
| Sources: Z MAPPING<br>Survey Info (received 12/12/14)<br>Finchley Road_121214_Mesh.dwg<br>PLOWMAN CRAVEN<br>Survey Model (received 11/02/19)<br>40070RoLM-01A.dwg<br>ALLFORD HALL MONAGHAN MORRIS<br>Proposed Scheme Model (received 21/11/2022)<br>19066_Outline_3D_max parameter_option 60 - Non-Detailed Plots -<br>simplified.dwg<br>Proposed Scheme Model (received 06/01/2025)<br>4602_001-GRD-N3E-XXX-M3-A-110000_detached.rvt<br>4602_001-GRD-N3E-XXXX-M3-A-310000_detached.rvt<br>4602_001-GRD-N5Z-XXXX-M3-A-310000_detached.rvt | Key:                   | Grey shadows are thos<br>caused by buidings wh<br>are not on the site und<br>development.<br>Green shadows are tho<br>caused specifically by<br>existing buildings on th<br>Blue shadows are thos<br>caused specifically by<br>proposed development | nich<br>er<br>ose<br>the<br>se site.<br>se<br>the | Project: O2 Centre<br>Finchley Ro | oad, London        |                     | Title: Transient Overshadowing<br>Proposed Scheme Received 06/01/20<br>Consented Scheme Received 21/11/2 |  |
|                                                                                                                                                                                                                                                                                                                                                                                                                                                                                                                                           | Scheme Confirmed:<br>- |                                                                                                                                                                                                                                                     | Date:<br>-                                        | Drawn By:<br>IM                   | Scale:<br>NTS      | Date:<br>Jan 2025   | Dwg No:<br>P0393/MAR01/43                                                                                |  |
|                                                                                                                                                                                                                                                                                                                                                                                                                                                                                                                                           |                        |                                                                                                                                                                                                                                                     |                                                   |                                   | Daint 2 Cumulauran | instead 17 Clineshy | Need Landon MICOL OAD L 0207 020 FC                                                                      |  |