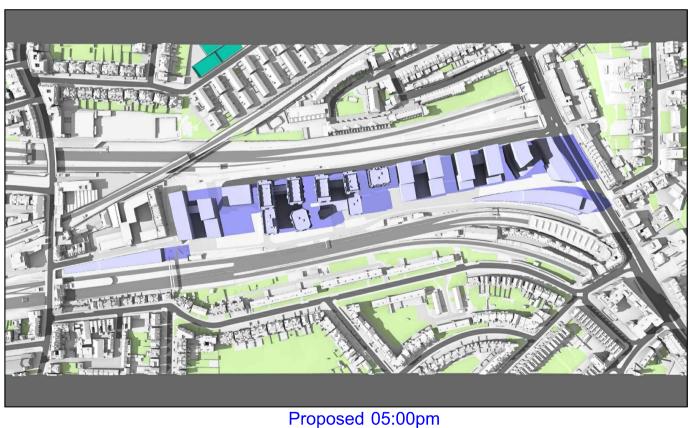

## Existing 02:00pm

| · · · · · · · · · · · · · · · · · · ·                                                                                                                                                                                                                                                                                                                                                                                                                                                    |                        | 1100000002.000011                                                                                                                                                                                                                                                  | ·               |                                    |                                                                                                                                                             |                       |                                       |                   |  |
|------------------------------------------------------------------------------------------------------------------------------------------------------------------------------------------------------------------------------------------------------------------------------------------------------------------------------------------------------------------------------------------------------------------------------------------------------------------------------------------|------------------------|--------------------------------------------------------------------------------------------------------------------------------------------------------------------------------------------------------------------------------------------------------------------|-----------------|------------------------------------|-------------------------------------------------------------------------------------------------------------------------------------------------------------|-----------------------|---------------------------------------|-------------------|--|
| Sources: Z MAPPING<br>Survey Info (received 12/12/14)<br>Finchley Road_121214_Mesh.dwg<br>PLOWMAN CRAVEN<br>Survey Model (received 11/02/19)<br>40070RoLM-01A.dwg<br>ALLFORD HALL MONAGHAN MORRIS<br>Proposed Scheme Model (received 21/11/2022)<br>19066_Outline_3D_max parameter_option 60 - Non-Detailed Plots -<br>simplified.dwg<br>Proposed Scheme Model (received 06/01/2025)<br>4602_001-GRD-N3E-XXXX-M3-A-110000_detached.rvt<br>4602_001-GRD-NSZ-XXXX-M3-A-310000_detached.rvt | Key:                   | Grey shadows are those<br>caused by buidings whic<br>are not on the site under<br>development.<br>Green shadows are thos<br>caused specifically by th<br>existing buildings on the<br>Blue shadows are those<br>caused specifically by th<br>proposed development. | h<br>e<br>site. | Project: O2 Centre<br>Finchley Roa | Project: O2 Centre Title: Transient Overshadowing   Finchley Road, London Proposed Scheme Received 06/01/2025 (Ph   Consented Scheme Received 21/11/2022 (P |                       |                                       |                   |  |
|                                                                                                                                                                                                                                                                                                                                                                                                                                                                                          | Scheme Confirmed:<br>- | ſ                                                                                                                                                                                                                                                                  | Date:<br>-      | Drawn By:<br>IM                    | Scale:<br>NTS                                                                                                                                               | Date:<br>Jan 2025     | Dwg No:<br>P0393/MAR01/44             | Rel:<br><b>57</b> |  |
|                                                                                                                                                                                                                                                                                                                                                                                                                                                                                          |                        |                                                                                                                                                                                                                                                                    |                 |                                    | Point 2 Surveyors L                                                                                                                                         | imited, 17 Slingsby P | Place, London, WC2E 9AB   0207 836 58 | 28   point2.co.uk |  |