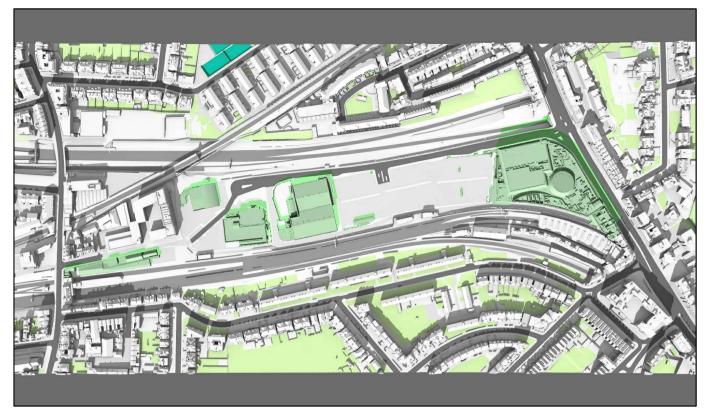

# Existing 12:00pm

|                                                                                                                                                                                                                                                                                                                                                                                                                                                                                                                                           |                        | · · • • • • • • • • • • • • • • • • • •                                                                                                                                                                                                             |                                                   |                                   |                    |                     |                                                                                                          |  |
|-------------------------------------------------------------------------------------------------------------------------------------------------------------------------------------------------------------------------------------------------------------------------------------------------------------------------------------------------------------------------------------------------------------------------------------------------------------------------------------------------------------------------------------------|------------------------|-----------------------------------------------------------------------------------------------------------------------------------------------------------------------------------------------------------------------------------------------------|---------------------------------------------------|-----------------------------------|--------------------|---------------------|----------------------------------------------------------------------------------------------------------|--|
| Sources: Z MAPPING<br>Survey Info (received 12/12/14)<br>Finchley Road_121214_Mesh.dwg<br>PLOWMAN CRAVEN<br>Survey Model (received 11/02/19)<br>40070RoLM-01A.dwg<br>ALLFORD HALL MONAGHAN MORRIS<br>Proposed Scheme Model (received 21/11/2022)<br>19066_Outline_3D_max parameter_option 60 - Non-Detailed Plots -<br>simplified.dwg<br>Proposed Scheme Model (received 06/01/2025)<br>4602_001-GRD-N3E-XXX-M3-A-110000_detached.rvt<br>4602_001-GRD-N3E-XXXX-M3-A-310000_detached.rvt<br>4602_001-GRD-N5Z-XXXX-M3-A-310000_detached.rvt | Key:                   | Grey shadows are thos<br>caused by buidings wh<br>are not on the site und<br>development.<br>Green shadows are tho<br>caused specifically by<br>existing buildings on th<br>Blue shadows are thos<br>caused specifically by<br>proposed development | nich<br>er<br>ose<br>the<br>se site.<br>se<br>the | Project: O2 Centre<br>Finchley Ro | oad, London        |                     | Title: Transient Overshadowing<br>Proposed Scheme Received 06/01/20<br>Consented Scheme Received 21/11/2 |  |
|                                                                                                                                                                                                                                                                                                                                                                                                                                                                                                                                           | Scheme Confirmed:<br>- |                                                                                                                                                                                                                                                     | Date:<br>-                                        | Drawn By:<br>IM                   | Scale:<br>NTS      | Date:<br>Jan 2025   | Dwg No:<br>P0393/MAR01/43                                                                                |  |
|                                                                                                                                                                                                                                                                                                                                                                                                                                                                                                                                           |                        |                                                                                                                                                                                                                                                     |                                                   |                                   | Daint 2 Cumulauran | instead 17 Clineshy | Need Landon MICOL OAD L 0207 020 FC                                                                      |  |