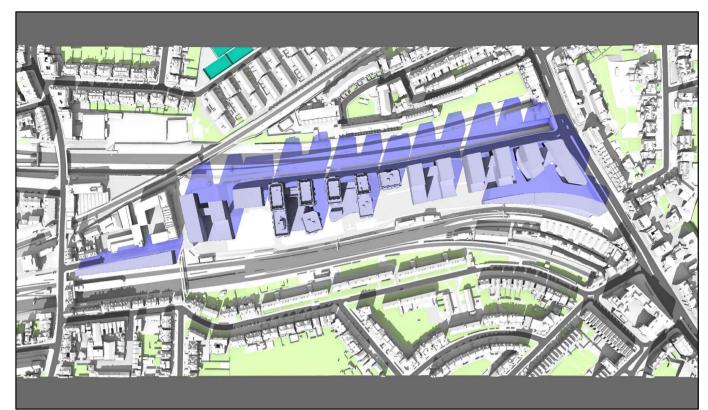

# Existing 12:00pm

|                                                                                                                                                                                                                                                                                                                                                                                                                                                                                                                                           |                        | · · • • • • • • • • • • • • • • • • • •                                                                                                                                                                                                             |                                                   |                                   |                    |                     |                                                                                                          |  |
|-------------------------------------------------------------------------------------------------------------------------------------------------------------------------------------------------------------------------------------------------------------------------------------------------------------------------------------------------------------------------------------------------------------------------------------------------------------------------------------------------------------------------------------------|------------------------|-----------------------------------------------------------------------------------------------------------------------------------------------------------------------------------------------------------------------------------------------------|---------------------------------------------------|-----------------------------------|--------------------|---------------------|----------------------------------------------------------------------------------------------------------|--|
| Sources: Z MAPPING<br>Survey Info (received 12/12/14)<br>Finchley Road_121214_Mesh.dwg<br>PLOWMAN CRAVEN<br>Survey Model (received 11/02/19)<br>40070RoLM-01A.dwg<br>ALLFORD HALL MONAGHAN MORRIS<br>Proposed Scheme Model (received 21/11/2022)<br>19066_Outline_3D_max parameter_option 60 - Non-Detailed Plots -<br>simplified.dwg<br>Proposed Scheme Model (received 06/01/2025)<br>4602_001-GRD-N3E-XXX-M3-A-110000_detached.rvt<br>4602_001-GRD-N3E-XXXX-M3-A-310000_detached.rvt<br>4602_001-GRD-N5Z-XXXX-M3-A-310000_detached.rvt | Key:                   | Grey shadows are thos<br>caused by buidings wh<br>are not on the site und<br>development.<br>Green shadows are tho<br>caused specifically by<br>existing buildings on th<br>Blue shadows are thos<br>caused specifically by<br>proposed development | nich<br>er<br>ose<br>the<br>se site.<br>se<br>the | Project: O2 Centre<br>Finchley Ro | oad, London        |                     | Title: Transient Overshadowing<br>Proposed Scheme Received 06/01/20<br>Consented Scheme Received 21/11/2 |  |
|                                                                                                                                                                                                                                                                                                                                                                                                                                                                                                                                           | Scheme Confirmed:<br>- |                                                                                                                                                                                                                                                     | Date:<br>-                                        | Drawn By:<br>IM                   | Scale:<br>NTS      | Date:<br>Jan 2025   | Dwg No:<br>P0393/MAR01/43                                                                                |  |
|                                                                                                                                                                                                                                                                                                                                                                                                                                                                                                                                           |                        |                                                                                                                                                                                                                                                     |                                                   |                                   | Daint 2 Cumulauran | instead 17 Clineshy | Need Landon MICOL OAD L 0207 020 FC                                                                      |  |