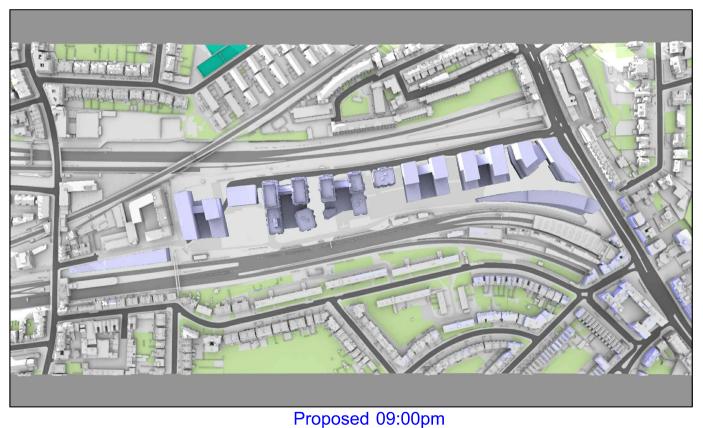

### Existing 09:00pm

| g eereep               |                                                                                                                                                                                                      |                                                                                                                                                                                                                       |                                                                                                                                                                                                                                                            |                                                                                                                                                                                                                                                                                                                                                            |                                                                                                                                                                                                                                                                                                                                       |                                                                                                                                                                                                                                                                                                                                                                                             |
|------------------------|------------------------------------------------------------------------------------------------------------------------------------------------------------------------------------------------------|-----------------------------------------------------------------------------------------------------------------------------------------------------------------------------------------------------------------------|------------------------------------------------------------------------------------------------------------------------------------------------------------------------------------------------------------------------------------------------------------|------------------------------------------------------------------------------------------------------------------------------------------------------------------------------------------------------------------------------------------------------------------------------------------------------------------------------------------------------------|---------------------------------------------------------------------------------------------------------------------------------------------------------------------------------------------------------------------------------------------------------------------------------------------------------------------------------------|---------------------------------------------------------------------------------------------------------------------------------------------------------------------------------------------------------------------------------------------------------------------------------------------------------------------------------------------------------------------------------------------|
| Key:                   | caused by buidings will<br>are not on the site und<br>development.<br>Green shadows are the<br>caused specifically by<br>existing buildings on the<br>Blue shadows are the<br>caused specifically by | hich<br>der<br>the<br>he site.<br>se                                                                                                                                                                                  |                                                                                                                                                                                                                                                            |                                                                                                                                                                                                                                                                                                                                                            | Title: Transient Overshadowing<br>Proposed Scheme Received 06/01/20<br>Consented Scheme Received 21/11/3                                                                                                                                                                                                                              |                                                                                                                                                                                                                                                                                                                                                                                             |
|                        | proposed developmen                                                                                                                                                                                  | I.                                                                                                                                                                                                                    |                                                                                                                                                                                                                                                            | I                                                                                                                                                                                                                                                                                                                                                          | Ī.                                                                                                                                                                                                                                                                                                                                    |                                                                                                                                                                                                                                                                                                                                                                                             |
| Scheme Confirmed:<br>- |                                                                                                                                                                                                      | Date:<br>-                                                                                                                                                                                                            | Drawn By:<br>IM                                                                                                                                                                                                                                            | Scale:<br>NTS                                                                                                                                                                                                                                                                                                                                              | Date:<br>Jan 2025                                                                                                                                                                                                                                                                                                                     | Dwg No:<br>P0393/JUN01/56                                                                                                                                                                                                                                                                                                                                                                   |
|                        | <u> </u>                                                                                                                                                                                             | caused by buidings w<br>are not on the site und<br>development.<br>Green shadows are th<br>caused specifically by<br>existing buildings on t<br>Blue shadows are tho<br>caused specifically by<br>proposed developmen | Key: Grey shadows are those caused by buidings which are not on the site under development.   Green shadows are those caused specifically by the existing buildings on the site.   Blue shadows are those caused specifically by the proposed development. | Key: Grey shadows are those caused by buidings which are not on the site under development. Project: O2 Centre Finchley Ro   Green shadows are those caused specifically by the existing buildings on the site. Blue shadows are those caused specifically by the proposed development. Project: O2 Centre Finchley Ro   Scheme Confirmed: Date: Drawn By: | Key: Grey shadows are those caused by buidings which are not on the site under development. Project: O2 Centre Finchley Road, London   Green shadows are those caused specifically by the existing buildings on the site. Blue shadows are those caused specifically by the proposed development.   Scheme Confirmed: Date: Drawn By: | Key: Grey shadows are those caused by buidings which are not on the site under development. Project: O2 Centre Finchley Road, London   Green shadows are those caused specifically by the existing buildings on the site. Blue shadows are those caused specifically by the proposed development. Project: O2 Centre Finchley Road, London   Scheme Confirmed: Date: Drawn By: Scale: Date: |