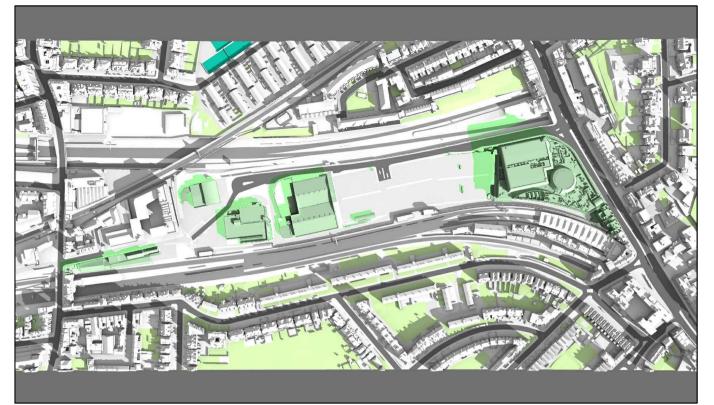

|                        |                                                                                                                                                                                                                                                    |                                      |                                  | <b>D</b> · · <b>D</b> C |                                                                                                          |                           |  |  |









Existing 09:00am

March 21st (GMT)

Proposed 09:00am





## Existing 10:00am

### Sources: Z MAPPING Grey shadows are those caused by buidings which Key: Project: O2 Centre Title: Transient Overshadowing Survey Info (received 12/12/14) Finchley Road\_121214\_Mesh.dwg Finchley Road, London Proposed Scheme Received 06/01/2025 (Phase I) are not on the site under Consented Scheme Received 21/11/2022 (Phase II,III) development. PLOWMAN CRAVEN Survey Model (received 11/02/19) 40070RoLM-01A.dwg Green shadows are those caused specifically by the existing buildings on the site. ALLFORD HALL MONAGHAN MORRIS Proposed Scheme Model (received 21/11/2022) 19066\_Outline\_3D\_max parameter\_option 60 - Non-Detailed Plots -simplified.dwg Proposed Scheme Model (received 06/01/2025) 4602\_001-GRD-N3E-XX