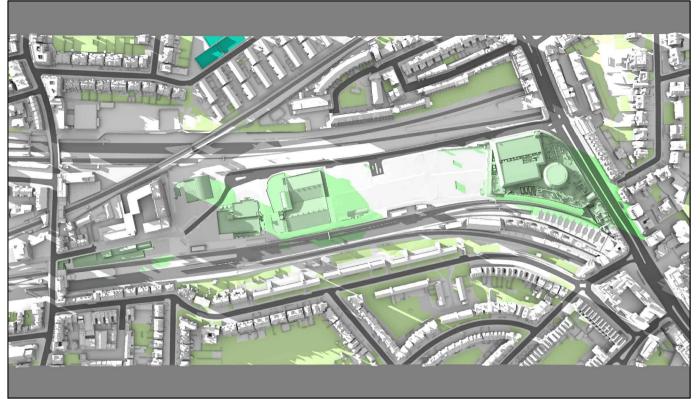

### Existing 09:00pm

| g eereep               |                                                                                                                                                                                                      |                                                                                                                                                                                                                       |                                                                                                                                                                                                                                                            |                                                                                                                                                                                                                                                                                                                                                            |                                                                                                                                                                                                                                                                                                                                       |                                                                                                                                                                                                                                                                                                                                                                                             |
|------------------------|------------------------------------------------------------------------------------------------------------------------------------------------------------------------------------------------------|-----------------------------------------------------------------------------------------------------------------------------------------------------------------------------------------------------------------------|------------------------------------------------------------------------------------------------------------------------------------------------------------------------------------------------------------------------------------------------------------|------------------------------------------------------------------------------------------------------------------------------------------------------------------------------------------------------------------------------------------------------------------------------------------------------------------------------------------------------------|---------------------------------------------------------------------------------------------------------------------------------------------------------------------------------------------------------------------------------------------------------------------------------------------------------------------------------------|---------------------------------------------------------------------------------------------------------------------------------------------------------------------------------------------------------------------------------------------------------------------------------------------------------------------------------------------------------------------------------------------|
| Key:                   | caused by buidings will<br>are not on the site und<br>development.<br>Green shadows are the<br>caused specifically by<br>existing buildings on the<br>Blue shadows are the<br>caused specifically by | hich<br>der<br>the<br>he site.<br>se                                                                                                                                                                                  |                                                                                                                                                                                                                                                            |                                                                                                                                                                                                                                                                                                                                                            | Title: Transient Overshadowing<br>Proposed Scheme Received 06/01/20<br>Consented Scheme Received 21/11/3                                                                                                                                                                                                                              |                                                                                                                                                                                                                                                                                                                                                                                             |
|                        | proposed developmen                                                                                                                                                                                  | I.                                                                                                                                                                                                                    |                                                                                                                                                                                                                                                            | I                                                                                                                                                                                                                                                                                                                                                          | Ī.                                                                                                                                                                                                                                                                                                                                    |                                                                                                                                                                                                                                                                                                                                                                                             |
| Scheme Confirmed:<br>- |                                                                                                                                                                                                      | Date:<br>-                                                                                                                                                                                                            | Drawn By:<br>IM                                                                                                                                                                                                                                            | Scale:<br>NTS                                                                                                                                                                                                                                                                                                                                              | Date:<br>Jan 2025                                                                                                                                                                                                                                                                                                                     | Dwg No:<br>P0393/JUN01/56                                                                                                                                                                                                                                                                                                                                                                   |
|                        | <u> </u>                                                                                                                                                                                             | caused by buidings w<br>are not on the site und<br>development.<br>Green shadows are th<br>caused specifically by<br>existing buildings on t<br>Blue shadows are tho<br>caused specifically by<br>proposed developmen | Key: Grey shadows are those caused by buidings which are not on the site under development.   Green shadows are those caused specifically by the existing buildings on the site.   Blue shadows are those caused specifically by the proposed development. | Key: Grey shadows are those caused by buidings which are not on the site under development. Project: O2 Centre Finchley Ro   Green shadows are those caused specifically by the existing buildings on the site. Blue shadows are those caused specifically by the proposed development. Project: O2 Centre Finchley Ro   Scheme Confirmed: Date: Drawn By: | Key: Grey shadows are those caused by buidings which are not on the site under development. Project: O2 Centre Finchley Road, London   Green shadows are those caused specifically by the existing buildings on the site. Blue shadows are those caused specifically by the proposed development.   Scheme Confirmed: Date: Drawn By: | Key: Grey shadows are those caused by buidings which are not on the site under development. Project: O2 Centre Finchley Road, London   Green shadows are those caused specifically by the existing buildings on the site. Blue shadows are those caused specifically by the proposed development. Project: O2 Centre Finchley Road, London   Scheme Confirmed: Date: Drawn By: Scale: Date: |