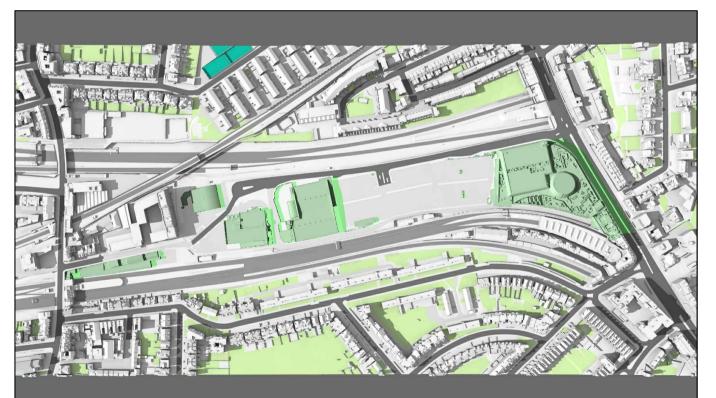

## Existing 02:00pm

| · · · · · · · · · · · · · · · · · · ·                                                                                                                                                                                                                                                                                                                                                                                                                                                    |                        | 1100000002.000011                                                                                                                                                                                                                                                  | ·               |                                    |                                                                                                                                                             |                       |                                       |                   |  |
|------------------------------------------------------------------------------------------------------------------------------------------------------------------------------------------------------------------------------------------------------------------------------------------------------------------------------------------------------------------------------------------------------------------------------------------------------------------------------------------|------------------------|--------------------------------------------------------------------------------------------------------------------------------------------------------------------------------------------------------------------------------------------------------------------|-----------------|------------------------------------|-------------------------------------------------------------------------------------------------------------------------------------------------------------|-----------------------|---------------------------------------|-------------------|--|
| Sources: Z MAPPING<br>Survey Info (received 12/12/14)<br>Finchley Road_121214_Mesh.dwg<br>PLOWMAN CRAVEN<br>Survey Model (received 11/02/19)<br>40070RoLM-01A.dwg<br>ALLFORD HALL MONAGHAN MORRIS<br>Proposed Scheme Model (received 21/11/2022)<br>19066_Outline_3D_max parameter_option 60 - Non-Detailed Plots -<br>simplified.dwg<br>Proposed Scheme Model (received 06/01/2025)<br>4602_001-GRD-N3E-XXXX-M3-A-110000_detached.rvt<br>4602_001-GRD-NSZ-XXXX-M3-A-310000_detached.rvt | Key:                   | Grey shadows are those<br>caused by buidings whic<br>are not on the site under<br>development.<br>Green shadows are thos<br>caused specifically by th<br>existing buildings on the<br>Blue shadows are those<br>caused specifically by th<br>proposed development. | h<br>e<br>site. | Project: O2 Centre<br>Finchley Roa | Project: O2 Centre Title: Transient Overshadowing   Finchley Road, London Proposed Scheme Received 06/01/2025 (Ph   Consented Scheme Received 21/11/2022 (P |                       |                                       |                   |  |
|                                                                                                                                                                                                                                                                                                                                                                                                                                                                                          | Scheme Confirmed:<br>- | ſ                                                                                                                                                                                                                                                                  | Date:<br>-      | Drawn By:<br>IM                    | Scale:<br>NTS                                                                                                                                               | Date:<br>Jan 2025     | Dwg No:<br>P0393/MAR01/44             | Rel:<br><b>57</b> |  |
|                                                                                                                                                                                                                                                                                                                                                                                                                                                                                          |                        |                                                                                                                                                                                                                                                                    |                 |                                    | Point 2 Surveyors L                                                                                                                                         | imited, 17 Slingsby P | Place, London, WC2E 9AB   0207 836 58 | 28   point2.co.uk |  |