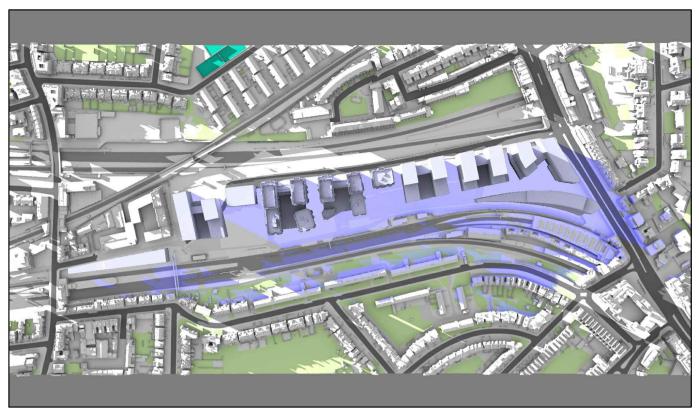

### Existing 09:00pm

| g eereep               |                                                                                                                                                                                                      |                                                                                                                                                                                                                       |                                                                                                                                                                                                                                                            |                                                                                                                                                                                                                                                                                                                                                            |                                                                                                                                                                                                                                                                                                                                       |                                                                                                                                                                                                                                                                                                                                                                                             |
|------------------------|------------------------------------------------------------------------------------------------------------------------------------------------------------------------------------------------------|-----------------------------------------------------------------------------------------------------------------------------------------------------------------------------------------------------------------------|------------------------------------------------------------------------------------------------------------------------------------------------------------------------------------------------------------------------------------------------------------|------------------------------------------------------------------------------------------------------------------------------------------------------------------------------------------------------------------------------------------------------------------------------------------------------------------------------------------------------------|---------------------------------------------------------------------------------------------------------------------------------------------------------------------------------------------------------------------------------------------------------------------------------------------------------------------------------------|---------------------------------------------------------------------------------------------------------------------------------------------------------------------------------------------------------------------------------------------------------------------------------------------------------------------------------------------------------------------------------------------|
| Key:                   | caused by buidings will<br>are not on the site und<br>development.<br>Green shadows are the<br>caused specifically by<br>existing buildings on the<br>Blue shadows are the<br>caused specifically by | hich<br>der<br>the<br>he site.<br>se                                                                                                                                                                                  |                                                                                                                                                                                                                                                            |                                                                                                                                                                                                                                                                                                                                                            | Title: Transient Overshadowing<br>Proposed Scheme Received 06/01/20<br>Consented Scheme Received 21/11/3                                                                                                                                                                                                                              |                                                                                                                                                                                                                                                                                                                                                                                             |
|                        | proposed developmen                                                                                                                                                                                  | I.                                                                                                                                                                                                                    |                                                                                                                                                                                                                                                            | I                                                                                                                                                                                                                                                                                                                                                          | Ī.                                                                                                                                                                                                                                                                                                                                    |                                                                                                                                                                                                                                                                                                                                                                                             |
| Scheme Confirmed:<br>- |                                                                                                                                                                                                      | Date:<br>-                                                                                                                                                                                                            | Drawn By:<br>IM                                                                                                                                                                                                                                            | Scale:<br>NTS                                                                                                                                                                                                                                                                                                                                              | Date:<br>Jan 2025                                                                                                                                                                                                                                                                                                                     | Dwg No:<br>P0393/JUN01/56                                                                                                                                                                                                                                                                                                                                                                   |
|                        | <u> </u>                                                                                                                                                                                             | caused by buidings w<br>are not on the site und<br>development.<br>Green shadows are th<br>caused specifically by<br>existing buildings on t<br>Blue shadows are tho<br>caused specifically by<br>proposed developmen | Key: Grey shadows are those caused by buidings which are not on the site under development.   Green shadows are those caused specifically by the existing buildings on the site.   Blue shadows are those caused specifically by the proposed development. | Key: Grey shadows are those caused by buidings which are not on the site under development. Project: O2 Centre Finchley Ro   Green shadows are those caused specifically by the existing buildings on the site. Blue shadows are those caused specifically by the proposed development. Project: O2 Centre Finchley Ro   Scheme Confirmed: Date: Drawn By: | Key: Grey shadows are those caused by buidings which are not on the site under development. Project: O2 Centre Finchley Road, London   Green shadows are those caused specifically by the existing buildings on the site. Blue shadows are those caused specifically by the proposed development.   Scheme Confirmed: Date: Drawn By: | Key: Grey shadows are those caused by buidings which are not on the site under development. Project: O2 Centre Finchley Road, London   Green shadows are those caused specifically by the existing buildings on the site. Blue shadows are those caused specifically by the proposed development. Project: O2 Centre Finchley Road, London   Scheme Confirmed: Date: Drawn By: Scale: Date: |