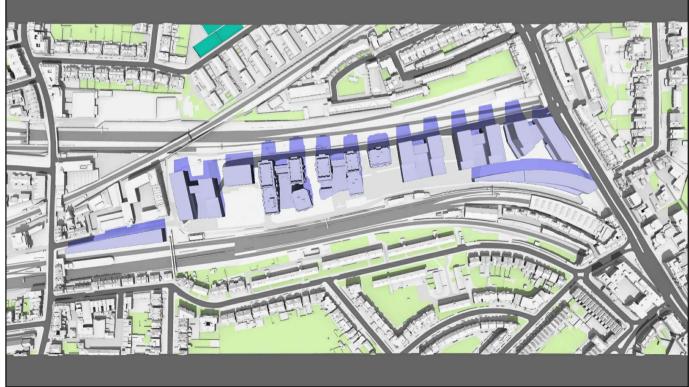

Existing 01:00pm

December 21st (GMT)

Proposed 01:00pm

Existing 02:00pm Proposed 02:00pm

Sources: Z MAPPING Survey Info (received 12/12/14) Finchley Road\_121214\_Mesh.dwg

PLOWMAN CRAVEN Survey Model (received 11/02/19) 40070RoLM-01A.dwg

ALLFORD HALL MONAGHAN MORRIS
Proposed Scheme Model (received 21/11/2022)
19066\_Outline\_3D\_max parameter\_option 60 - Non-Detailed Plots simplified.dwg
Proposed Scheme Model (received 06/01/2025)
4602\_001-GRD-N3E-XXXX-M3-A-110000\_detached.rvt
4602\_001-GRD-N4Z-XXXX-M3-A-210000\_detached.rvt
4602\_001-GRD-N5Z-XXXX-M3-A-310000\_detached.rvt

Grey shadows are those caused by buildings which are not on the site under development. Green shadows are those

caused specifically by the existing buildings on the site. Blue shadows are those caused specifically by the

proposed development.

Date:

Project: O2 Centre Finchley Road, London Fitle: Transient Overshadowing Proposed Scheme Received 06/01/2025 (Phase I)

Consented Scheme Received 21/11/2022 (Phase II,III)

Scheme Confirmed: