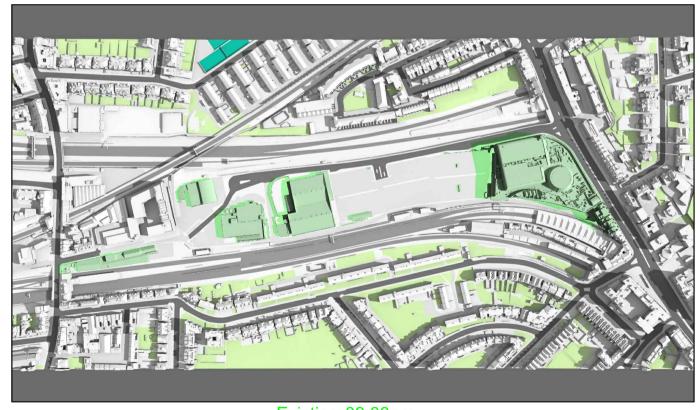

Existing 01:00pm

December 21st (GMT)

Proposed 01:00pm

Existing 02:00pm Proposed 02:00pm

Sources: Z MAPPING Survey Info (received 12/12/14) Finchley Road\_121214\_Mesh.dwg

PLOWMAN CRAVEN Survey Model (received 11/02/19) 40070RoLM-01A.dwg

Grey shadows are those caused by buildings which are not on the site under development. Green shadows are those

caused specifically by the existing buildings on the site. Blue shadows are those caused specifically by the

proposed development.

Date:

Project: O2 Centre Finchley Road, London Fitle: Transient Overshadowing Proposed Scheme Received 06/01/2025 (Phase I)

Consented Scheme Received 21/11/2022 (Phase II,III)

Scheme Confirmed: