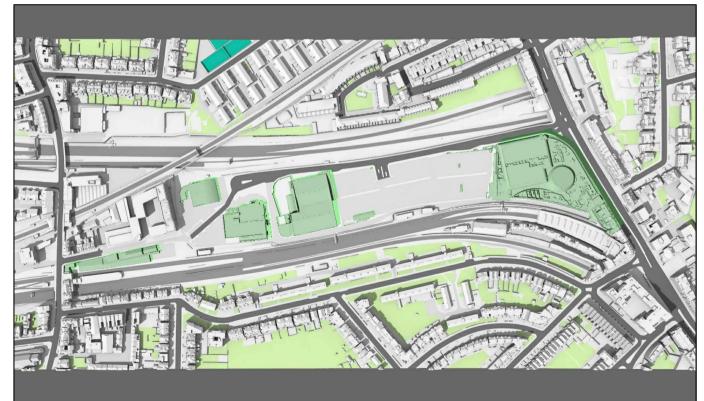

Grey shadows are those caused by buildings which are not on the site under development. Green shadows are those

caused specifically by the existing buildings on the site. Blue shadows are those caused specifically by the

proposed development.

Date:

Project: O2 Centre Finchley Road, London Fitle: Transient Overshadowing Proposed Scheme Received 06/01/2025 (Phase I)

Consented Scheme Received 21/11/2022 (Phase II,III)

Scheme Confirmed:

proposed development.

Project: O2 Centre Finchley Road, London Fitle: Transient Overshadowing Proposed Scheme Received 06/01/2025 (Phase I) Consented Scheme Received 21/11/2022 (Phase II,III)

**57** 

Scheme Confirmed: Date: Drawn By: P0393/DEC01/38 IM Jan 2025 NTS