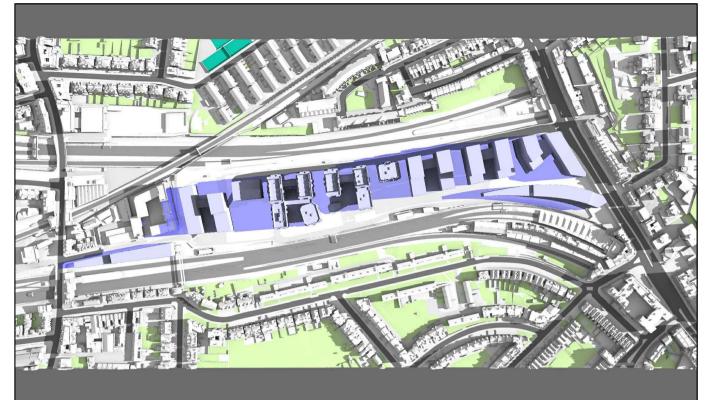

Scheme Confirmed: Date: Drawn By: P0393/JUN01/49 IM NTS Jan 2025

Existing 08:00am June 21st (BST)

Proposed 08:00am

Existing 09:00am

Grey shadows are those caused by buildings which are not on the site under development. Green shadows are those caused specifically by the existing buildings on the site.

Blue shadows are those

caused specifically by the proposed development.