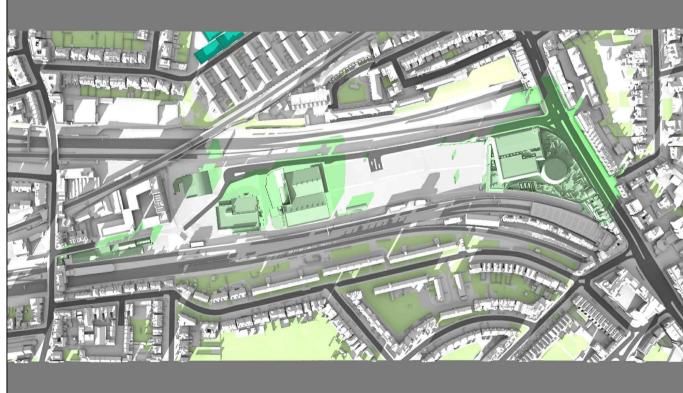

Sources: Z MAPPING Survey Info (received 12/12/14) Finchley Road\_121214\_Mesh.dwg

PLOWMAN CRAVEN Survey Model (received 11/02/19) 40070RoLM-01A.dwg

ALLFORD HALL MONAGHAN MORRIS
Proposed Scheme Model (received 21/11/2022)
19066\_Outline\_3D\_max parameter\_option 60 - Non-Detailed Plots simplified.dwg
Proposed Scheme Model (received 06/01/2025)
4602\_001-GRD-N3E-XXXX-M3-A-110000\_detached.rvt
4602\_001-GRD-N4Z-XXXX-M3-A-210000\_detached.rvt
4602\_001-GRD-N5Z-XXXX-M3-A-310000\_detached.rvt

Grey shadows are those caused by buildings which are not on the site under development. Green shadows are those caused specifically by the existing buildings on the site. Blue shadows are those caused specifically by the

proposed development.

Project: O2 Centre Finchley Road, London Fitle: Transient Overshadowing Proposed Scheme Received 06/01/2025 (Phase I) Consented Scheme Received 21/11/2022 (Phase II,III)

**57** 

Scheme Confirmed: Date: Drawn By: P0393/DEC01/38 IM Jan 2025 NTS