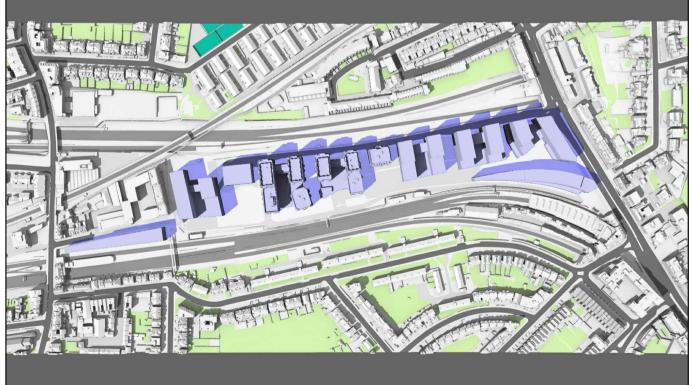

Grey shadows are those caused by buildings which are not on the site under development. Green shadows are those

caused specifically by the existing buildings on the site. Blue shadows are those caused specifically by the

proposed development.

Date:

Project: O2 Centre Finchley Road, London Fitle: Transient Overshadowing Proposed Scheme Received 06/01/2025 (Phase I)

Consented Scheme Received 21/11/2022 (Phase II,III)

Scheme Confirmed:

proposed development.

Project: O2 Centre Finchley Road, London Fitle: Transient Overshadowing Proposed Scheme Received 06/01/2025 (Phase I) Consented Scheme Received 21/11/2022 (Phase II,III)

**57** 

Scheme Confirmed: Date: Drawn By: P0393/DEC01/38 IM Jan 2025 NTS