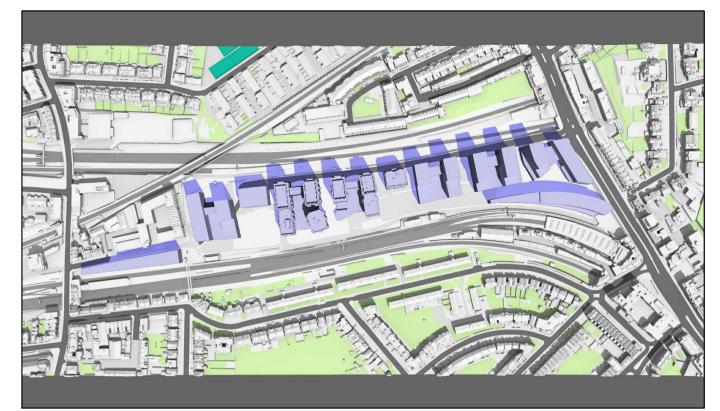

Sources: Z MAPPING Survey Info (received 12/12/14) Finchley Road\_121214\_Mesh.dwg

PLOWMAN CRAVEN Survey Model (received 11/02/19) 40070RoLM-01A.dwg

ALLFORD HALL MONAGHAN MORRIS
Proposed Scheme Model (received 21/11/2022)
19066\_Outline\_3D\_max parameter\_option 60 - Non-Detailed Plots simplified.dwg
Proposed Scheme Model (received 06/01/2025)
4602\_001-GRD-N3E-XXXX-M3-A-110000\_detached.rvt
4602\_001-GRD-N4Z-XXXX-M3-A-210000\_detached.rvt
4602\_001-GRD-N5Z-XXXX-M3-A-310000\_detached.rvt

Grey shadows are those caused by buildings which are not on the site under development. Green shadows are those caused specifically by the existing buildings on the site. Blue shadows are those caused specifically by the

proposed development.

Project: O2 Centre Finchley Road, London Fitle: Transient Overshadowing Proposed Scheme Received 06/01/2025 (Phase I) Consented Scheme Received 21/11/2022 (Phase II,III)

**57** 

Scheme Confirmed: Date: Drawn By: P0393/DEC01/38 IM Jan 2025 NTS