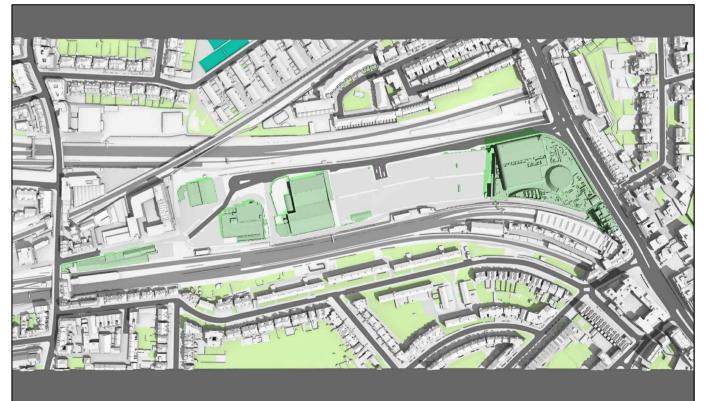

Existing 01:00pm

December 21st (GMT)

Proposed 01:00pm

Existing 02:00pm Proposed 02:00pm

Sources: Z MAPPING Survey Info (received 12/12/14) Finchley Road\_121214\_Mesh.dwg

PLOWMAN CRAVEN Survey Model (received 11/02/19) 40070RoLM-01A.dwg

Grey shadows are those caused by buildings which are not on the site under development. Green shadows are those

caused specifically by the existing buildings on the site. Blue shadows are those caused specifically by the

proposed development.

Date:

Project: O2 Centre Finchley Road, London Fitle: Transient Overshadowing Proposed Scheme Received 06/01/2025 (Phase I)

Consented Scheme Received 21/11/2022 (Phase II,III)

Scheme Confirmed: