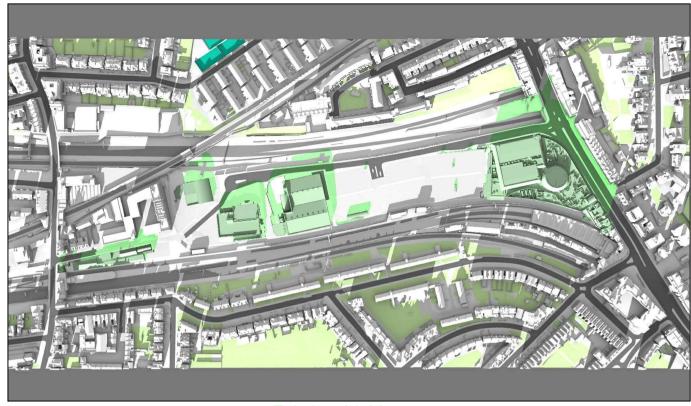

Existing 01:00pm

December 21st (GMT)

Proposed 01:00pm

Existing 02:00pm Proposed 02:00pm

Sources: Z MAPPING Survey Info (received 12/12/14) Finchley Road\_121214\_Mesh.dwg

PLOWMAN CRAVEN Survey Model (received 11/02/19) 40070RoLM-01A.dwg

Grey shadows are those caused by buildings which are not on the site under development. Green shadows are those

caused specifically by the existing buildings on the site. Blue shadows are those caused specifically by the

proposed development.

Date:

Project: O2 Centre Finchley Road, London Fitle: Transient Overshadowing Proposed Scheme Received 06/01/2025 (Phase I)

Consented Scheme Received 21/11/2022 (Phase II,III)

Scheme Confirmed: