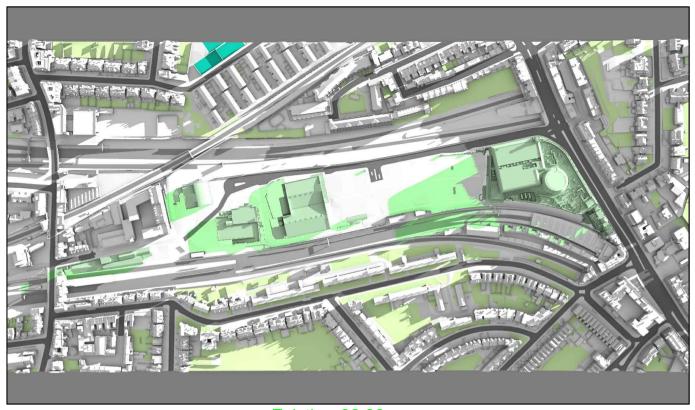

Sources: Z MAPPING Survey Info (received 12/12/14) Finchley Road\_121214\_Mesh.dwg

PLOWMAN CRAVEN Survey Model (received 11/02/19) 40070RoLM-01A.dwg

ALLFORD HALL MONAGHAN MORRIS
Proposed Scheme Model (received 21/11/2022)
19066\_Outline\_3D\_max parameter\_option 60 - Non-Detailed Plots simplified.dwg
Proposed Scheme Model (received 06/01/2025)
4602\_001-GRD-N3E-XXXX-M3-A-110000\_detached.rvt
4602\_001-GRD-N4Z-XXXX-M3-A-210000\_detached.rvt
4602\_001-GRD-N5Z-XXXX-M3-A-310000\_detached.rvt

Grey shadows are those caused by buildings which are not on the site under development. Green shadows are those caused specifically by the existing buildings on the site. Blue shadows are those caused specifically by the

proposed development.

Project: O2 Centre Finchley Road, London Fitle: Transient Overshadowing Proposed Scheme Received 06/01/2025 (Phase I) Consented Scheme Received 21/11/2022 (Phase II,III)

**57** 

Scheme Confirmed: Date: Drawn By: P0393/DEC01/38 IM Jan 2025 NTS