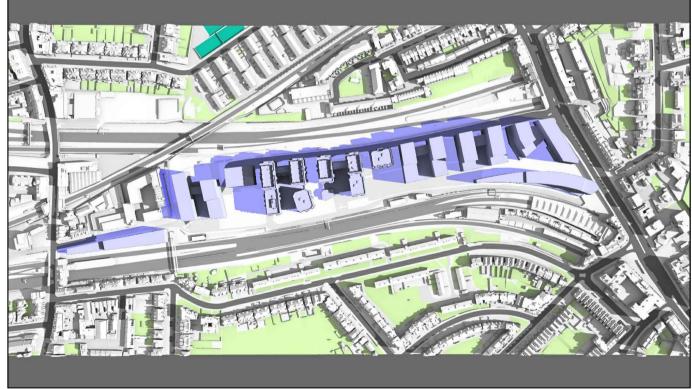

Existing 01:00pm

December 21st (GMT)

Proposed 01:00pm

Existing 02:00pm Proposed 02:00pm

Sources: Z MAPPING Survey Info (received 12/12/14) Finchley Road\_121214\_Mesh.dwg

PLOWMAN CRAVEN Survey Model (received 11/02/19) 40070RoLM-01A.dwg

Grey shadows are those caused by buildings which are not on the site under development. Green shadows are those

caused specifically by the existing buildings on the site. Blue shadows are those caused specifically by the

proposed development.

Date:

Project: O2 Centre Finchley Road, London Fitle: Transient Overshadowing Proposed Scheme Received 06/01/2025 (Phase I)

Consented Scheme Received 21/11/2022 (Phase II,III)

Scheme Confirmed: