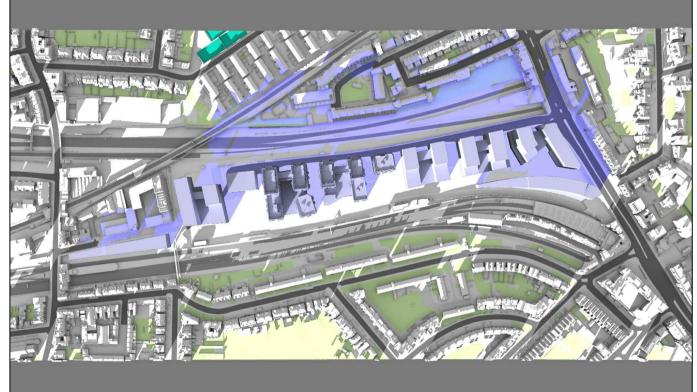

Sources: Z MAPPING Survey Info (received 12/12/14) Finchley Road\_121214\_Mesh.dwg

PLOWMAN CRAVEN Survey Model (received 11/02/19) 40070RoLM-01A.dwg

ALLFORD HALL MONAGHAN MORRIS
Proposed Scheme Model (received 21/11/2022)
19066\_Outline\_3D\_max parameter\_option 60 - Non-Detailed Plots simplified.dwg
Proposed Scheme Model (received 06/01/2025)
4602\_001-GRD-N3E-XXXX-M3-A-110000\_detached.rvt
4602\_001-GRD-N4Z-XXXX-M3-A-210000\_detached.rvt
4602\_001-GRD-N5Z-XXXX-M3-A-310000\_detached.rvt

Grey shadows are those caused by buildings which are not on the site under development. Green shadows are those caused specifically by the existing buildings on the site. Blue shadows are those caused specifically by the

proposed development.

Project: O2 Centre Finchley Road, London Fitle: Transient Overshadowing Proposed Scheme Received 06/01/2025 (Phase I) Consented Scheme Received 21/11/2022 (Phase II,III)

**57** 

Scheme Confirmed: Date: Drawn By: P0393/DEC01/38 IM Jan 2025 NTS