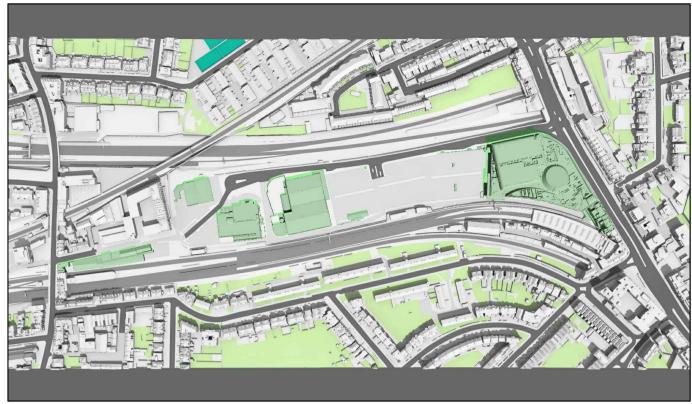

Sources: Z MAPPING Survey Info (received 12/12/14) Finchley Road\_121214\_Mesh.dwg

PLOWMAN CRAVEN Survey Model (received 11/02/19) 40070RoLM-01A.dwg

ALLFORD HALL MONAGHAN MORRIS
Proposed Scheme Model (received 21/11/2022)
19066\_Outline\_3D\_max parameter\_option 60 - Non-Detailed Plots simplified.dwg
Proposed Scheme Model (received 06/01/2025)
4602\_001-GRD-N3E-XXXX-M3-A-110000\_detached.rvt
4602\_001-GRD-N4Z-XXXX-M3-A-210000\_detached.rvt
4602\_001-GRD-N5Z-XXXX-M3-A-310000\_detached.rvt

Grey shadows are those caused by buildings which are not on the site under development. Green shadows are those caused specifically by the existing buildings on the site. Blue shadows are those caused specifically by the

proposed development.

Project: O2 Centre Finchley Road, London Fitle: Transient Overshadowing Proposed Scheme Received 06/01/2025 (Phase I) Consented Scheme Received 21/11/2022 (Phase II,III)

**57** 

Scheme Confirmed: Date: Drawn By: P0393/DEC01/38 IM Jan 2025 NTS