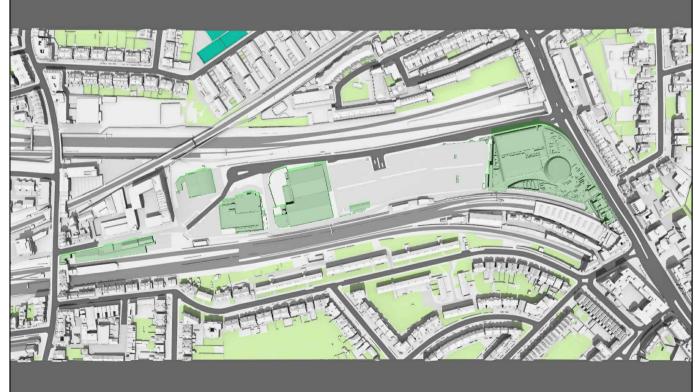

Existing 01:00pm

December 21st (GMT)

Proposed 01:00pm

Existing 02:00pm Proposed 02:00pm

Sources: Z MAPPING Survey Info (received 12/12/14) Finchley Road\_121214\_Mesh.dwg

PLOWMAN CRAVEN Survey Model (received 11/02/19) 40070RoLM-01A.dwg

ALLFORD HALL MONAGHAN MORRIS
Proposed Scheme Model (received 21/11/2022)
19066\_Outline\_3D\_max parameter\_option 60 - Non-Detailed Plots simplified.dwg
Proposed Scheme Model (received 06/01/2025)
4602\_001-GRD-N3E-XXXX-M3-A-110000\_detached.rvt
4602\_001-GRD-N4Z-XXXX-M3-A-210000\_detached.rvt
4602\_001-GRD-N5Z-XXXX-M3-A-310000\_detached.rvt

Grey shadows are those caused by buildings which are not on the site under development. Green shadows are those

caused specifically by the existing buildings on the site. Blue shadows are those caused specifically by the

proposed development.

Date:

Project: O2 Centre Finchley Road, London Fitle: Transient Overshadowing Proposed Scheme Received 06/01/2025 (Phase I)

Consented Scheme Received 21/11/2022 (Phase II,III)

Scheme Confirmed: