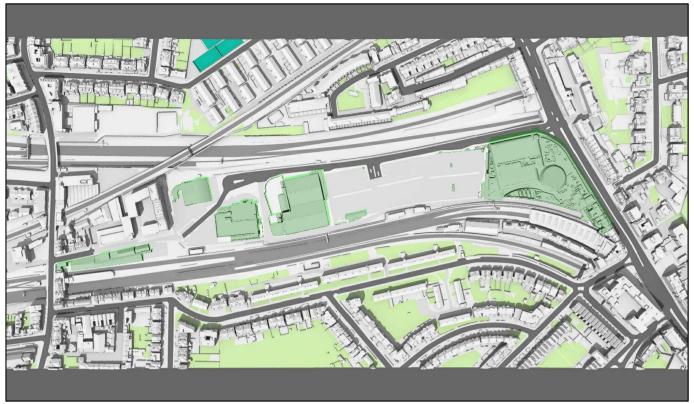

Sources: Z MAPPING Survey Info (received 12/12/14) Finchley Road\_121214\_Mesh.dwg

PLOWMAN CRAVEN Survey Model (received 11/02/19) 40070RoLM-01A.dwg

ALLFORD HALL MONAGHAN MORRIS
Proposed Scheme Model (received 21/11/2022)
19066\_Outline\_3D\_max parameter\_option 60 - Non-Detailed Plots simplified.dwg
Proposed Scheme Model (received 06/01/2025)
4602\_001-GRD-N3E-XXXX-M3-A-110000\_detached.rvt
4602\_001-GRD-N4Z-XXXX-M3-A-210000\_detached.rvt
4602\_001-GRD-N5Z-XXXX-M3-A-310000\_detached.rvt

Grey shadows are those caused by buildings which are not on the site under development. Green shadows are those caused specifically by the existing buildings on the site. Blue shadows are those caused specifically by the

proposed development.

Project: O2 Centre Finchley Road, London Fitle: Transient Overshadowing Proposed Scheme Received 06/01/2025 (Phase I) Consented Scheme Received 21/11/2022 (Phase II,III)

**57** 

Scheme Confirmed: Date: Drawn By: P0393/DEC01/38 IM Jan 2025 NTS