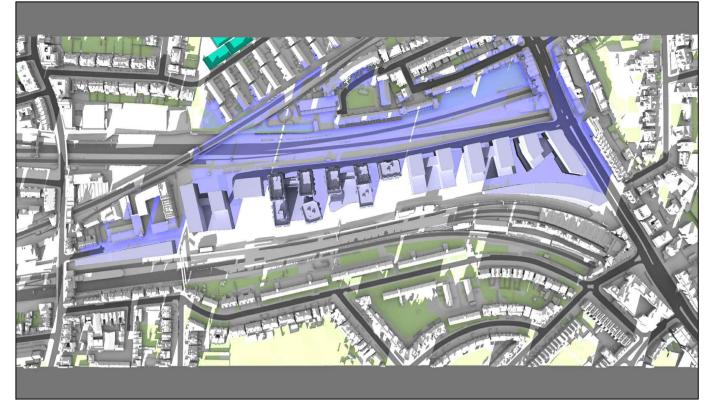

Existing 01:00pm

December 21st (GMT)

Proposed 01:00pm

Existing 02:00pm Proposed 02:00pm

Sources: Z MAPPING Survey Info (received 12/12/14) Finchley Road\_121214\_Mesh.dwg

PLOWMAN CRAVEN Survey Model (received 11/02/19) 40070RoLM-01A.dwg

Grey shadows are those caused by buildings which are not on the site under development. Green shadows are those

caused specifically by the existing buildings on the site. Blue shadows are those caused specifically by the

proposed development.

Date:

Project: O2 Centre Finchley Road, London Fitle: Transient Overshadowing Proposed Scheme Received 06/01/2025 (Phase I)

Consented Scheme Received 21/11/2022 (Phase II,III)

Scheme Confirmed: