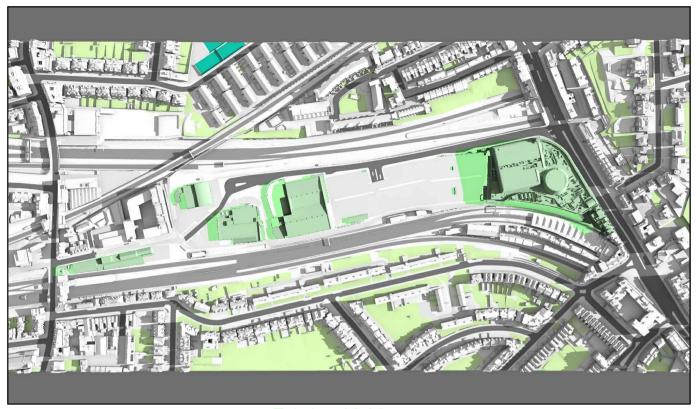

Scheme Confirmed: Date: Drawn By: P0393/JUN01/49 IM NTS Jan 2025

Existing 08:00am June 21st (BST)

Proposed 08:00am

Existing 09:00am

Grey shadows are those caused by buildings which are not on the site under development. Green shadows are those caused specifically by the existing buildings on the site.

Blue shadows are those

caused specifically by the proposed development.