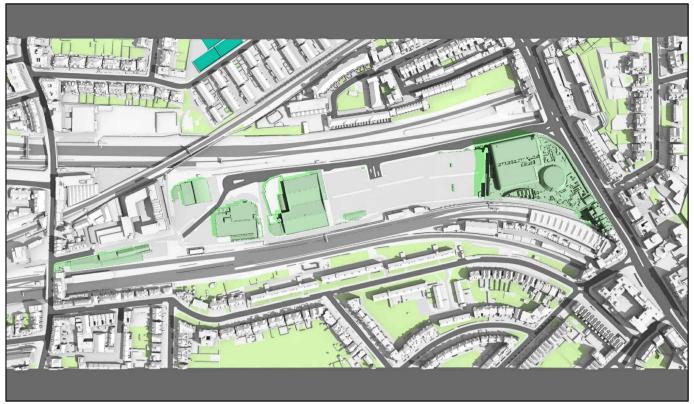

Sources: Z MAPPING Survey Info (received 12/12/14) Finchley Road\_121214\_Mesh.dwg

PLOWMAN CRAVEN Survey Model (received 11/02/19) 40070RoLM-01A.dwg

ALLFORD HALL MONAGHAN MORRIS
Proposed Scheme Model (received 21/11/2022)
19066\_Outline\_3D\_max parameter\_option 60 - Non-Detailed Plots simplified.dwg
Proposed Scheme Model (received 06/01/2025)
4602\_001-GRD-N3E-XXXX-M3-A-110000\_detached.rvt
4602\_001-GRD-N4Z-XXXX-M3-A-210000\_detached.rvt
4602\_001-GRD-N5Z-XXXX-M3-A-310000\_detached.rvt

Grey shadows are those caused by buildings which are not on the site under development. Green shadows are those caused specifically by the existing buildings on the site. Blue shadows are those caused specifically by the

proposed development.

Project: O2 Centre Finchley Road, London Fitle: Transient Overshadowing Proposed Scheme Received 06/01/2025 (Phase I) Consented Scheme Received 21/11/2022 (Phase II,III)

**57** 

Scheme Confirmed: Date: Drawn By: P0393/DEC01/38 IM Jan 2025 NTS