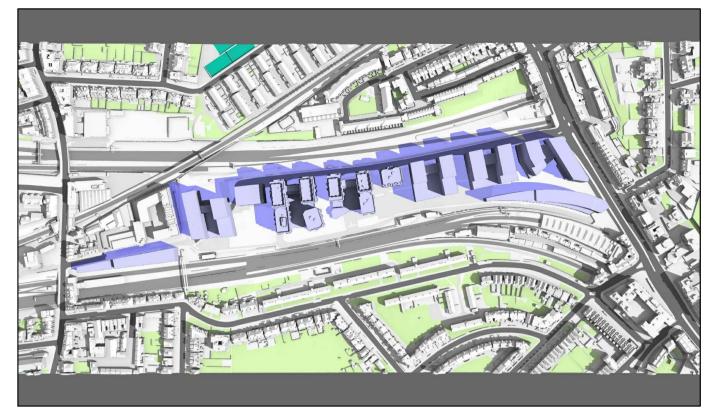

Sources: Z MAPPING Survey Info (received 12/12/14) Finchley Road\_121214\_Mesh.dwg

PLOWMAN CRAVEN Survey Model (received 11/02/19) 40070RoLM-01A.dwg

ALLFORD HALL MONAGHAN MORRIS
Proposed Scheme Model (received 21/11/2022)
19066\_Outline\_3D\_max parameter\_option 60 - Non-Detailed Plots simplified.dwg
Proposed Scheme Model (received 06/01/2025)
4602\_001-GRD-N3E-XXXX-M3-A-110000\_detached.rvt
4602\_001-GRD-N4Z-XXXX-M3-A-210000\_detached.rvt
4602\_001-GRD-N5Z-XXXX-M3-A-310000\_detached.rvt

Grey shadows are those caused by buildings which are not on the site under development. Green shadows are those caused specifically by the existing buildings on the site. Blue shadows are those caused specifically by the

proposed development.

Project: O2 Centre Finchley Road, London Fitle: Transient Overshadowing Proposed Scheme Received 06/01/2025 (Phase I) Consented Scheme Received 21/11/2022 (Phase II,III)

**57** 

Scheme Confirmed: Date: Drawn By: P0393/DEC01/38 IM Jan 2025 NTS