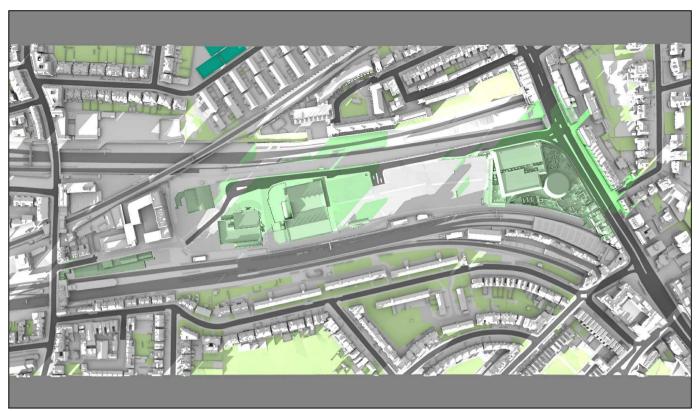

Existing 01:00pm

December 21st (GMT)

Proposed 01:00pm

Existing 02:00pm Proposed 02:00pm

Sources: Z MAPPING Survey Info (received 12/12/14) Finchley Road\_121214\_Mesh.dwg

PLOWMAN CRAVEN Survey Model (received 11/02/19) 40070RoLM-01A.dwg

ALLFORD HALL MONAGHAN MORRIS
Proposed Scheme Model (received 21/11/2022)
19066\_Outline\_3D\_max parameter\_option 60 - Non-Detailed Plots simplified.dwg
Proposed Scheme Model (received 06/01/2025)
4602\_001-GRD-N3E-XXXX-M3-A-110000\_detached.rvt
4602\_001-GRD-N4Z-XXXX-M3-A-210000\_detached.rvt
4602\_001-GRD-N5Z-XXXX-M3-A-310000\_detached.rvt

Grey shadows are those caused by buildings which are not on the site under development. Green shadows are those

caused specifically by the existing buildings on the site. Blue shadows are those caused specifically by the

proposed development.

Date:

Project: O2 Centre Finchley Road, London Fitle: Transient Overshadowing Proposed Scheme Received 06/01/2025 (Phase I)

Consented Scheme Received 21/11/2022 (Phase II,III)

Scheme Confirmed: