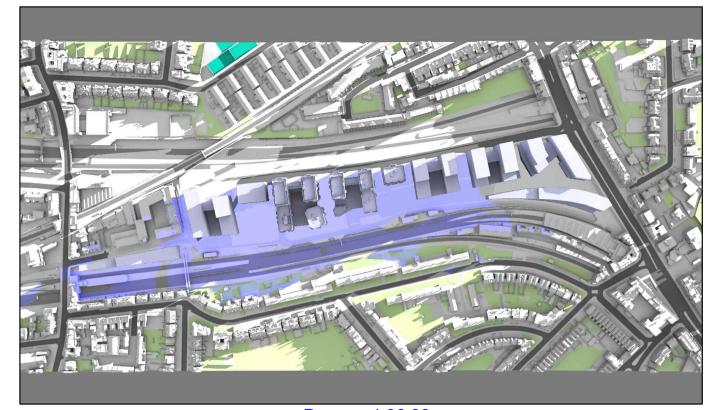

Sources: Z MAPPING Survey Info (received 12/12/14) Finchley Road\_121214\_Mesh.dwg

PLOWMAN CRAVEN Survey Model (received 11/02/19) 40070RoLM-01A.dwg

ALLFORD HALL MONAGHAN MORRIS
Proposed Scheme Model (received 21/11/2022)
19066\_Outline\_3D\_max parameter\_option 60 - Non-Detailed Plots simplified.dwg
Proposed Scheme Model (received 06/01/2025)
4602\_001-GRD-N3E-XXXX-M3-A-110000\_detached.rvt
4602\_001-GRD-N4Z-XXXX-M3-A-210000\_detached.rvt
4602\_001-GRD-N5Z-XXXX-M3-A-310000\_detached.rvt

Grey shadows are those caused by buildings which are not on the site under development. Green shadows are those caused specifically by the existing buildings on the site. Blue shadows are those caused specifically by the

proposed development.

Project: O2 Centre Finchley Road, London Fitle: Transient Overshadowing Proposed Scheme Received 06/01/2025 (Phase I) Consented Scheme Received 21/11/2022 (Phase II,III)

**57** 

Scheme Confirmed: Date: Drawn By: P0393/DEC01/38 IM Jan 2025 NTS