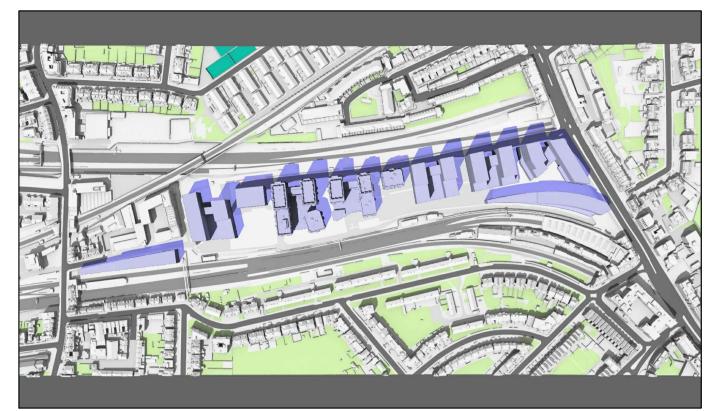

Sources: Z MAPPING Survey Info (received 12/12/14) Finchley Road\_121214\_Mesh.dwg

PLOWMAN CRAVEN Survey Model (received 11/02/19) 40070RoLM-01A.dwg

ALLFORD HALL MONAGHAN MORRIS
Proposed Scheme Model (received 21/11/2022)
19066\_Outline\_3D\_max parameter\_option 60 - Non-Detailed Plots simplified.dwg
Proposed Scheme Model (received 06/01/2025)
4602\_001-GRD-N3E-XXXX-M3-A-110000\_detached.rvt
4602\_001-GRD-N4Z-XXXX-M3-A-210000\_detached.rvt
4602\_001-GRD-N5Z-XXXX-M3-A-310000\_detached.rvt

Grey shadows are those caused by buildings which are not on the site under development. Green shadows are those caused specifically by the existing buildings on the site. Blue shadows are those caused specifically by the

proposed development.

Project: O2 Centre Finchley Road, London Fitle: Transient Overshadowing Proposed Scheme Received 06/01/2025 (Phase I) Consented Scheme Received 21/11/2022 (Phase II,III)

**57** 

Scheme Confirmed: Date: Drawn By: P0393/DEC01/38 IM Jan 2025 NTS