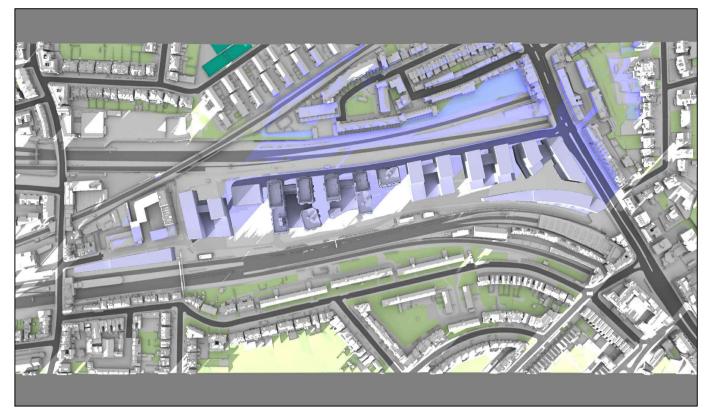

Existing 01:00pm

December 21st (GMT)

Proposed 01:00pm

Existing 02:00pm Proposed 02:00pm

Sources: Z MAPPING Survey Info (received 12/12/14) Finchley Road\_121214\_Mesh.dwg

PLOWMAN CRAVEN Survey Model (received 11/02/19) 40070RoLM-01A.dwg

ALLFORD HALL MONAGHAN MORRIS
Proposed Scheme Model (received 21/11/2022)
19066\_Outline\_3D\_max parameter\_option 60 - Non-Detailed Plots simplified.dwg
Proposed Scheme Model (received 06/01/2025)
4602\_001-GRD-N3E-XXXX-M3-A-110000\_detached.rvt
4602\_001-GRD-N4Z-XXXX-M3-A-210000\_detached.rvt
4602\_001-GRD-N5Z-XXXX-M3-A-310000\_detached.rvt

Grey shadows are those caused by buildings which are not on the site under development. Green shadows are those

caused specifically by the existing buildings on the site. Blue shadows are those caused specifically by the

proposed development.

Date:

Project: O2 Centre Finchley Road, London Fitle: Transient Overshadowing Proposed Scheme Received 06/01/2025 (Phase I)

Consented Scheme Received 21/11/2022 (Phase II,III)

Scheme Confirmed: