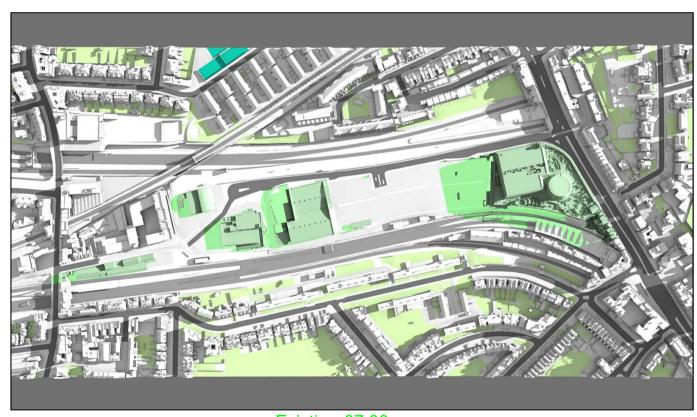

Existing 06:00am June 21st (BST)

Proposed 06:00am

Existing 07:00am

Sources: Z MAPPING Survey Info (received 12/12/14) Finchley Road\_121214\_Mesh.dwg

PLOWMAN CRAVEN Survey Model (received 11/02/19) 40070RoLM-01A.dwg

Grey shadows are those caused by buildings which are not on the site under development. Green shadows are those

> existing buildings on the site. Blue shadows are those caused specifically by the proposed development.

caused specifically by the

Project: O2 Centre Finchley Road, London

Fitle: Transient Overshadowing Proposed Scheme Received 06/01/2025 (Phase I) Consented Scheme Received 21/11/2022 (Phase II,III)

**57** 