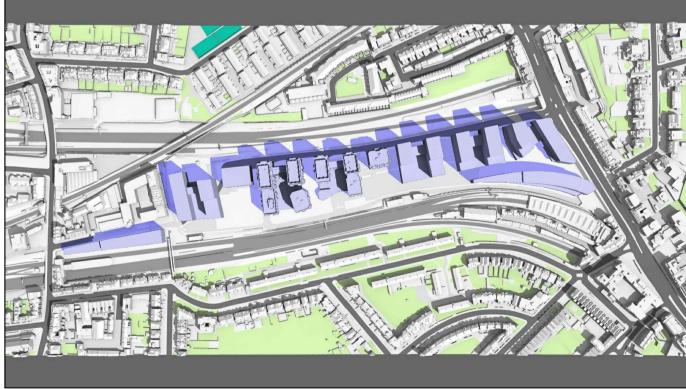

ALLFORD HALL MONAGHAN MORRIS
Proposed Scheme Model (received 21/11/2022)
19066\_Outline\_3D\_max parameter\_option 60 - Non-Detailed Plots simplified.dwg
Proposed Scheme Model (received 06/01/2025)
4602\_001-GRD-N3E-XXXX-M3-A-110000\_detached.rvt
4602\_001-GRD-N4Z-XXXX-M3-A-210000\_detached.rvt
4602\_001-GRD-N5Z-XXXX-M3-A-310000\_detached.rvt

Grey shadows are those caused by buildings which are not on the site under development. Green shadows are those

caused specifically by the existing buildings on the site. Blue shadows are those caused specifically by the

proposed development.

Date:

Project: O2 Centre Finchley Road, London Fitle: Transient Overshadowing Proposed Scheme Received 06/01/2025 (Phase I)

Consented Scheme Received 21/11/2022 (Phase II,III)

Scheme Confirmed: