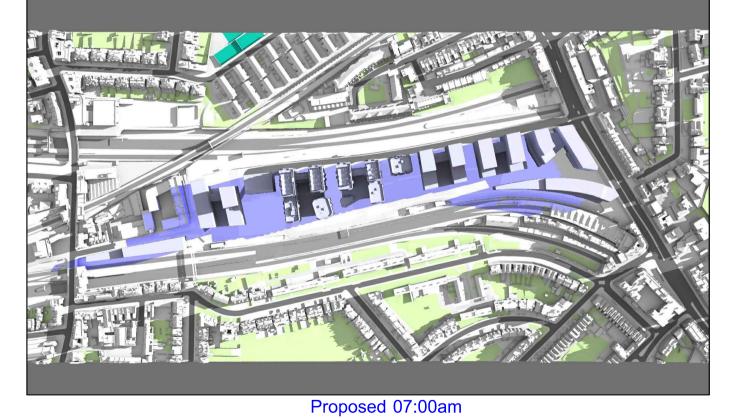

Existing 06:00am June 21st (BST)

Proposed 06:00am

Existing 07:00am

Sources: Z MAPPING Survey Info (received 12/12/14) Finchley Road\_121214\_Mesh.dwg

PLOWMAN CRAVEN Survey Model (received 11/02/19) 40070RoLM-01A.dwg

Grey shadows are those caused by buildings which are not on the site under development. Green shadows are those

> existing buildings on the site. Blue shadows are those caused specifically by the proposed development.

caused specifically by the

Project: O2 Centre Finchley Road, London

Fitle: Transient Overshadowing Proposed Scheme Received 06/01/2025 (Phase I) Consented Scheme Received 21/11/2022 (Phase II,III)

**57** 