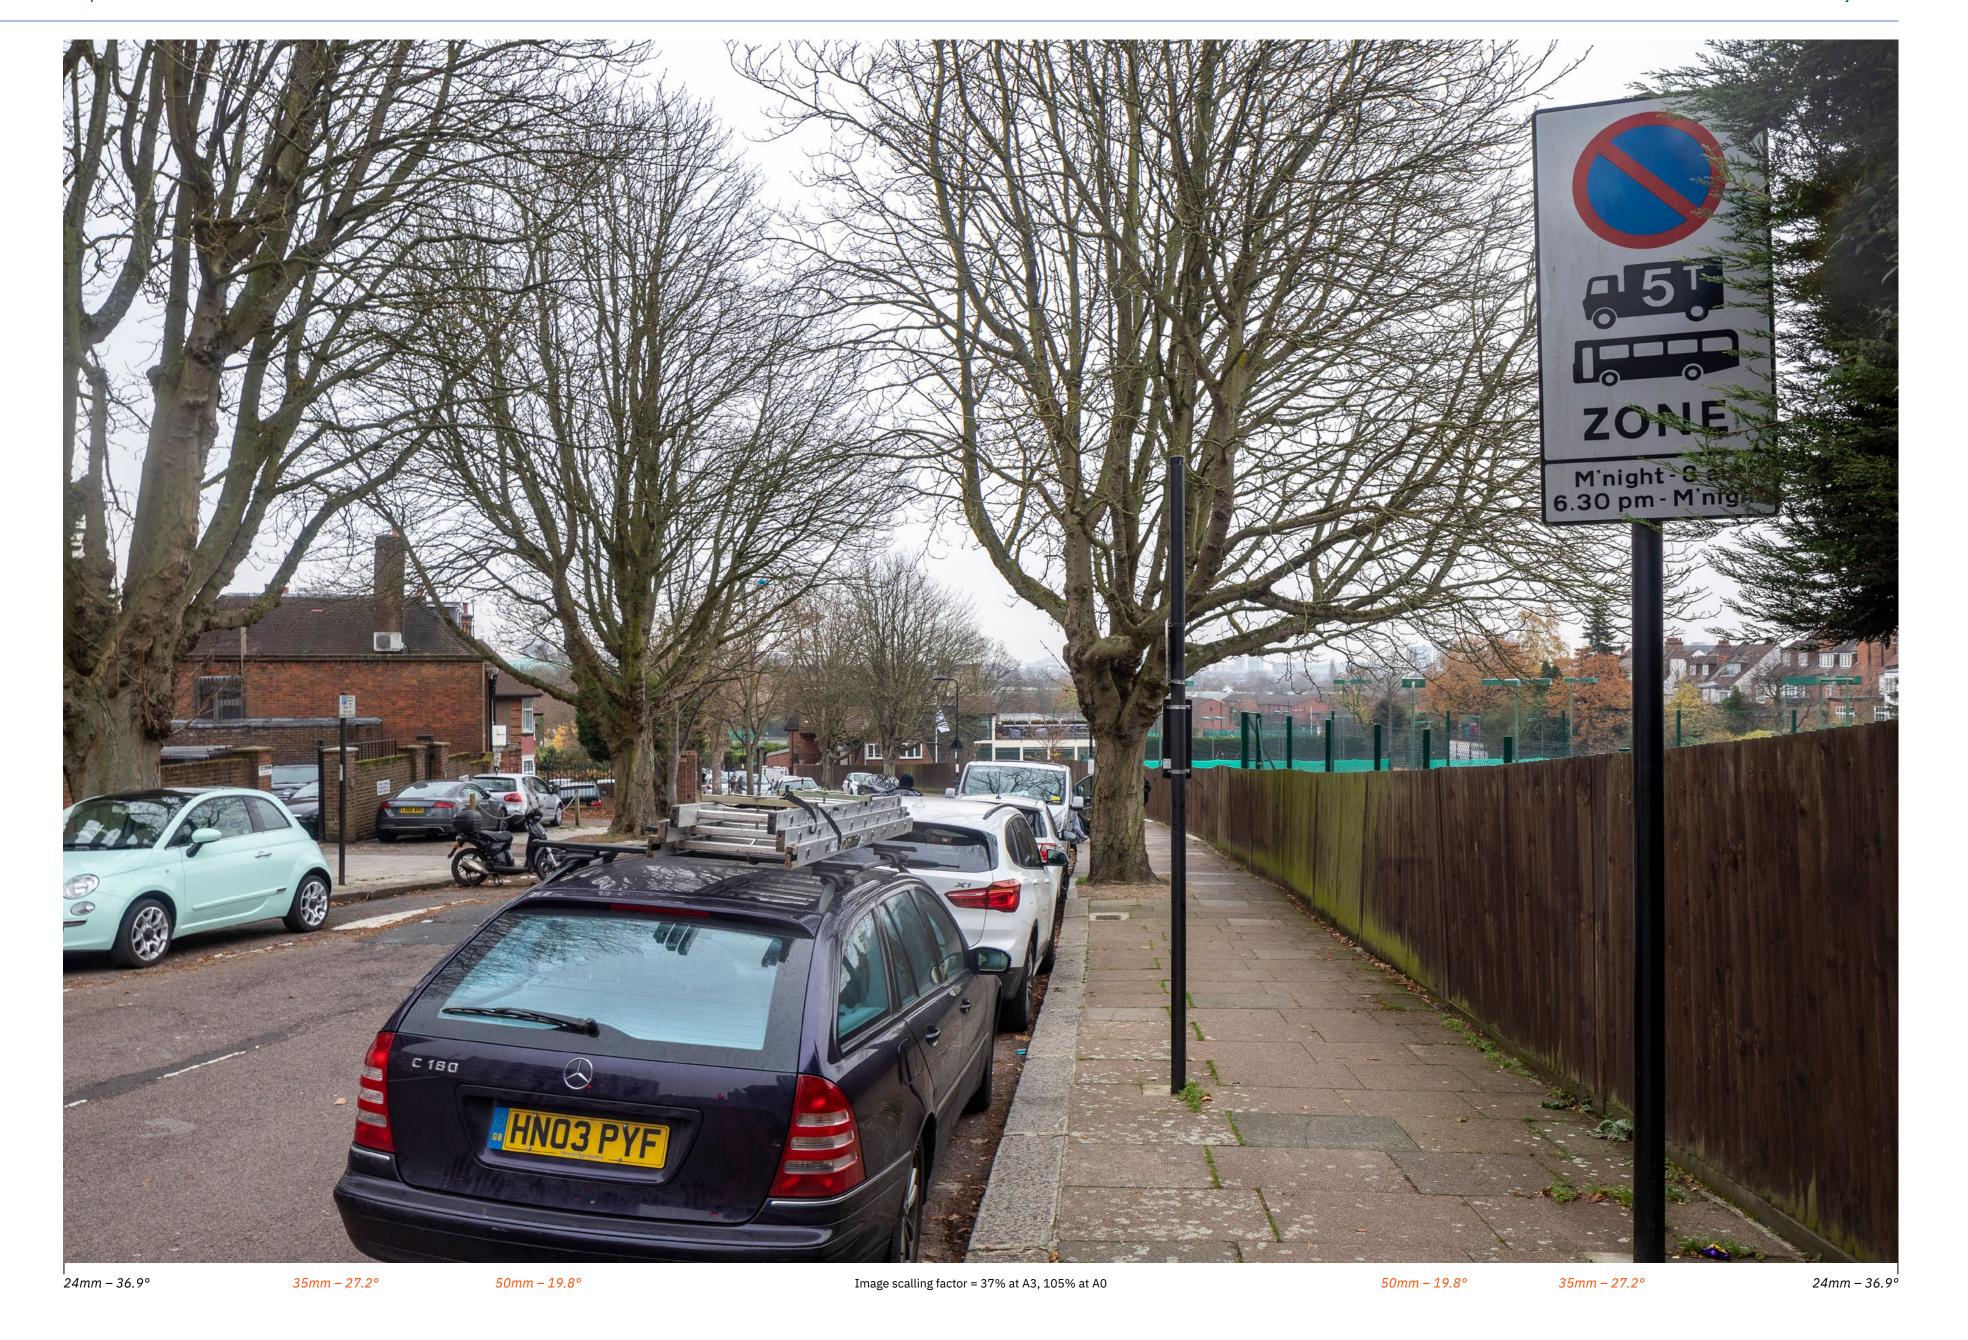

### Existing

#### Proposed

24mm - 36.9° 35mm - 27.2° 50mm - 19.8° Image scalling factor = 37% at A3, 105% at A0 50mm - 19.8° 35mm - 27.2° 24mm - 36.9°