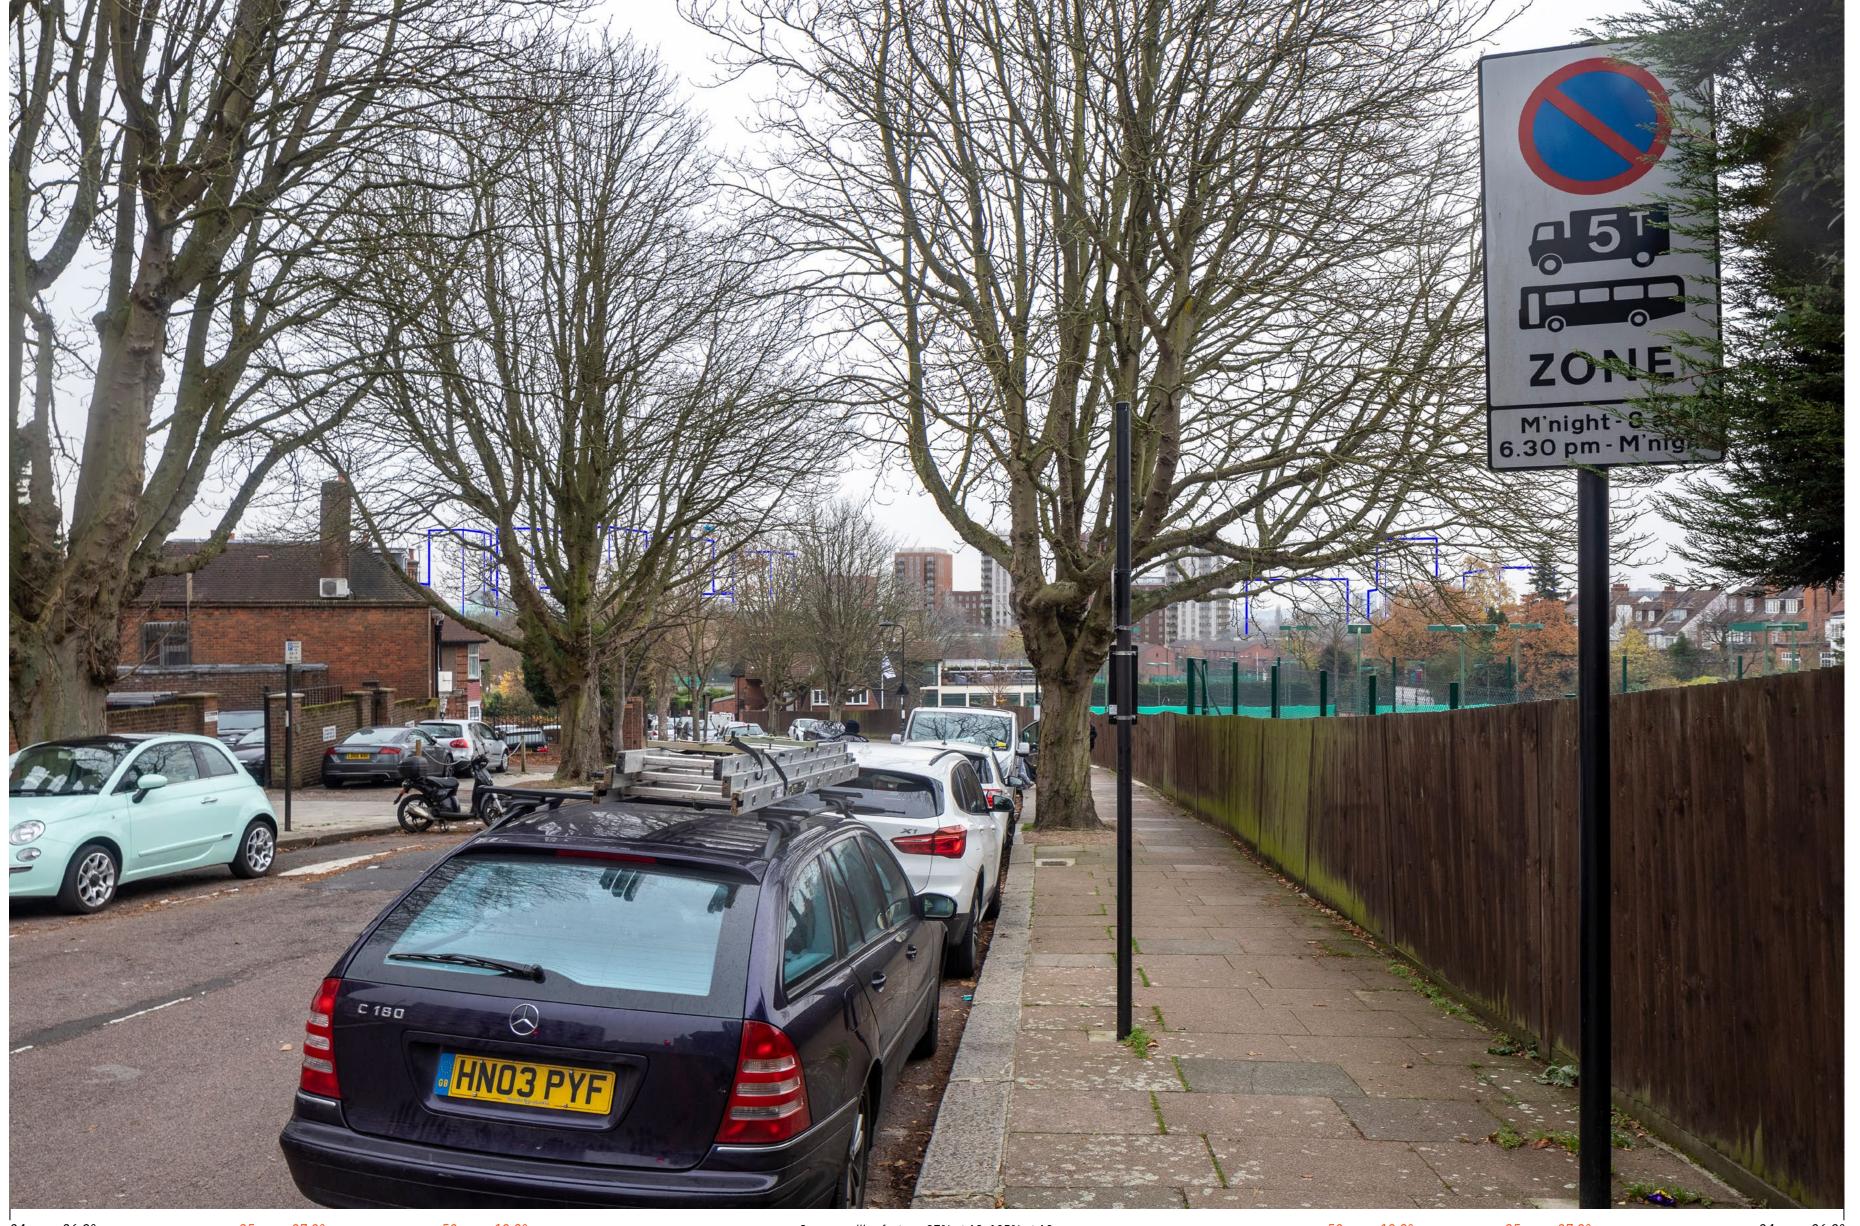

## Alvanley Gardens

D17731 / 24mm / 27/11/18 / 12:21

#### Cumulative

35mm - 27.2° 24mm - 36.9° 50mm - 19.8° 50mm - 19.8° 35mm - 27.2° 24mm - 36.9° Image scalling factor = 37% at A3, 105% at A0

Frognal Lane, opposite Langland Gardens

D18323 / 24mm / 23/08/20 / 15:44