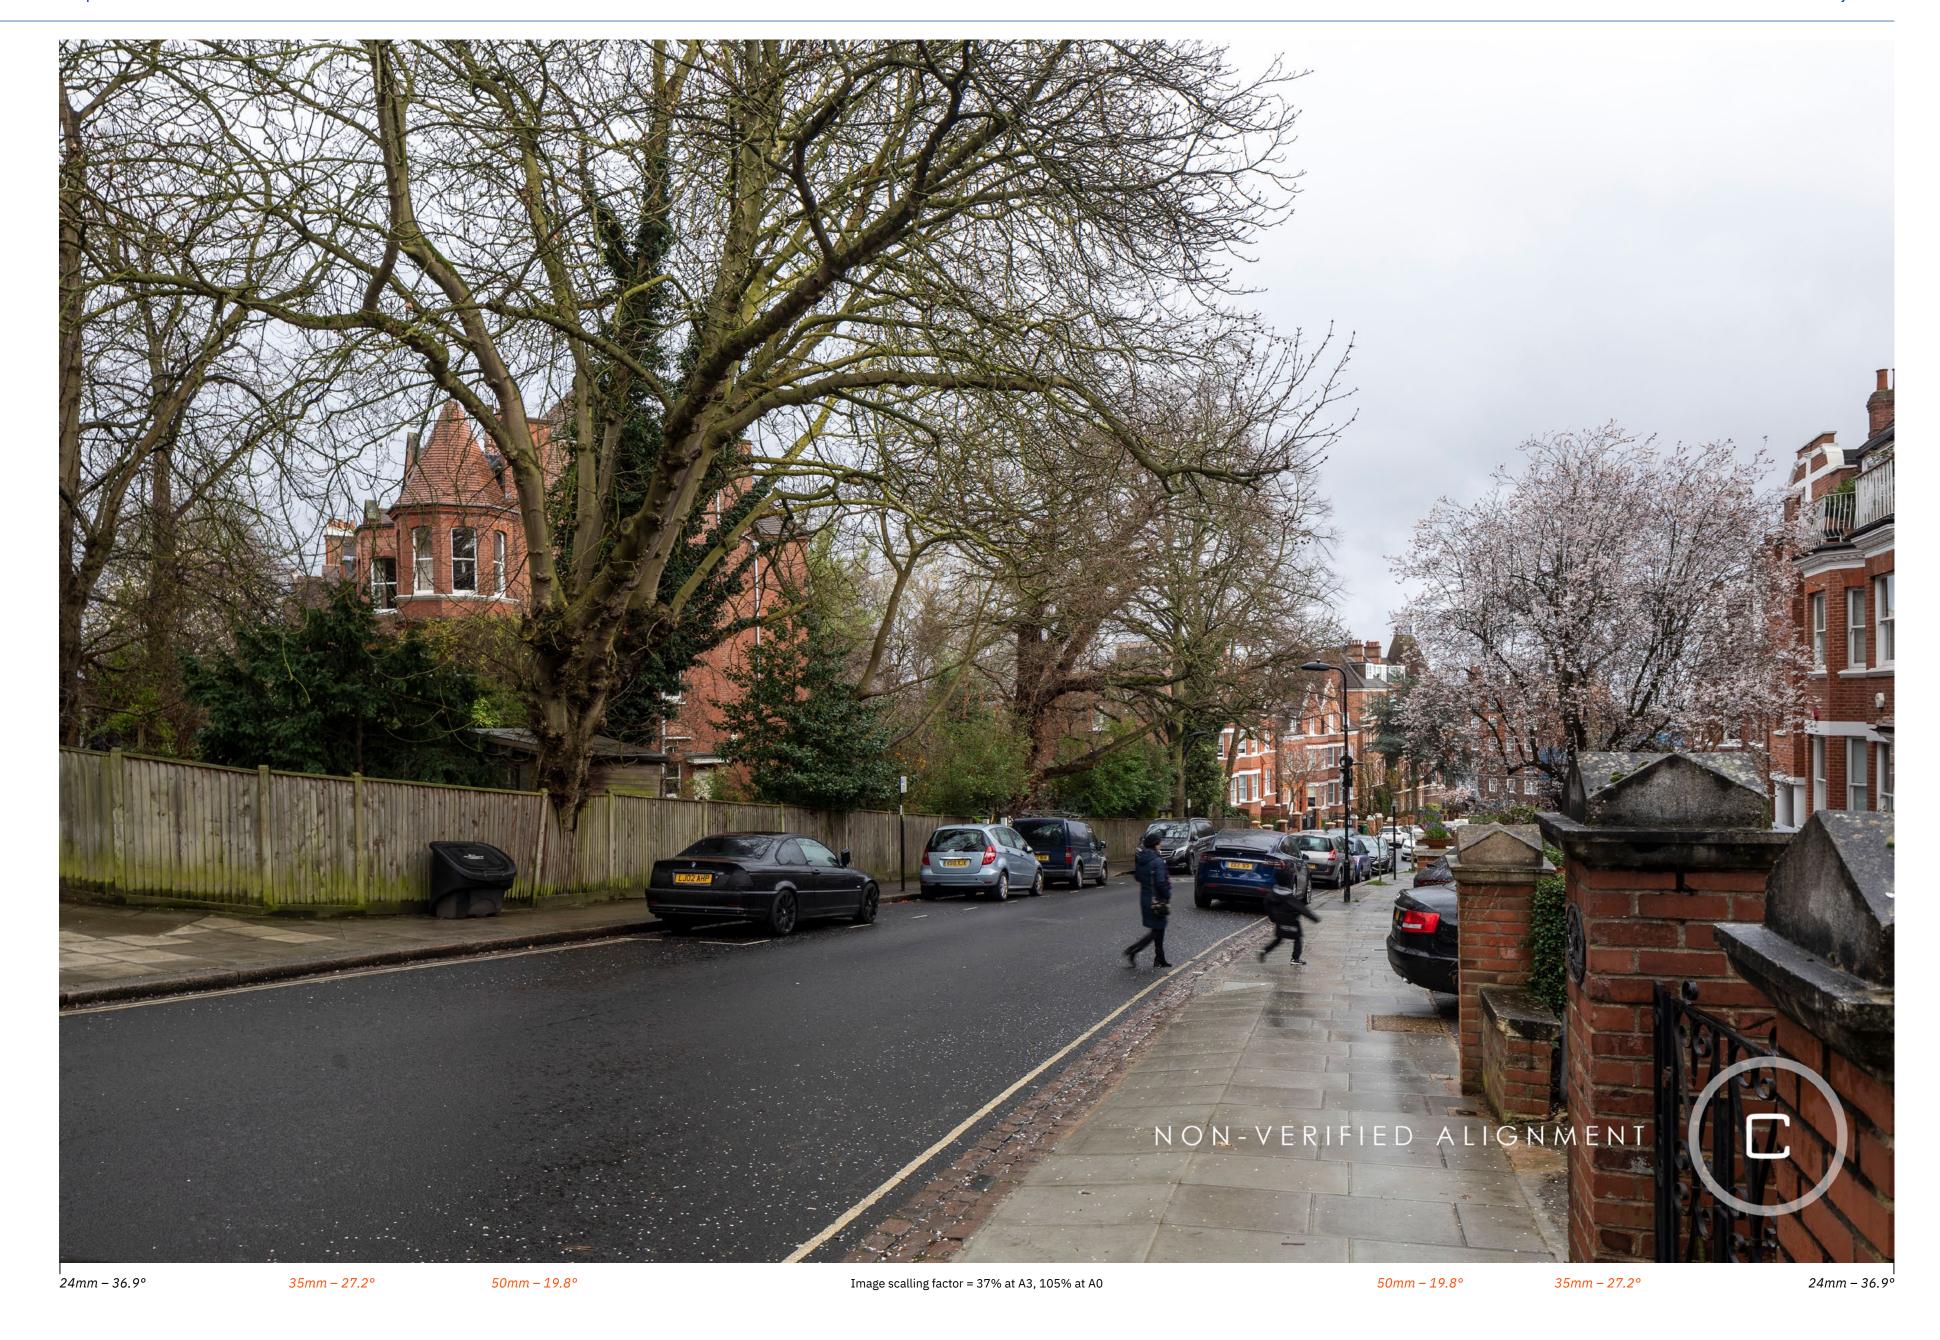

tue – north-east of the statue

D24229x200 / 200mm / 27/03/21 / 09:37

Cumulative



24mm – 36.9° 35mm – 27.2° 50mm – 19.8° Image scalling factor = 37% at A3, 105% at A0 50mm – 19.8° 35mm – 27.2° 24mm – 36.9°

# Appendix A Supplementary Verified Views

# Frognal Rise/ Frognal

D18320 / 24mm / 06/03/19 / 14:49

#### Existing







# Frognal Rise/ Frognal

D18320 / 24mm / 06/03/19 / 14:49

Proposed



24mm - 36.9° 35mm - 27.2° 50mm - 19.8° Image scalling factor = 37% at A3, 105% at A0 50mm - 19.8° 35mm - 27.2° 24mm - 36.9°

# Frognal Rise/ Frognal

D18320 / 24mm / 06/03/19 / 14:49

Cumulative



24mm - 36.9° 35mm - 27.2° 50mm - 19.8° Image scalling factor = 37% at A3, 105% at A0 50mm - 19.8° 35mm - 27.2° 24mm - 36.9°

# Langland Gardens

D18324 / 24mm / 06/03/19 / 15:37

#### Existing







53

# View A5

# Langland Gardens

D18324 / 24mm / 06/03/19 / 15:37

#### Proposed



1 24mm – 36.9° 35mm – 27.2° 50mm – 19.8° Image scalling factor = 37% at A3, 105% at A0 50mm – 19.8° 35mm – 27.2° 24mm – 36.9°

# Langland Gardens

D18324 / 24mm / 06/03/19 / 15:37

#### Cumulative



I The standard of the standard