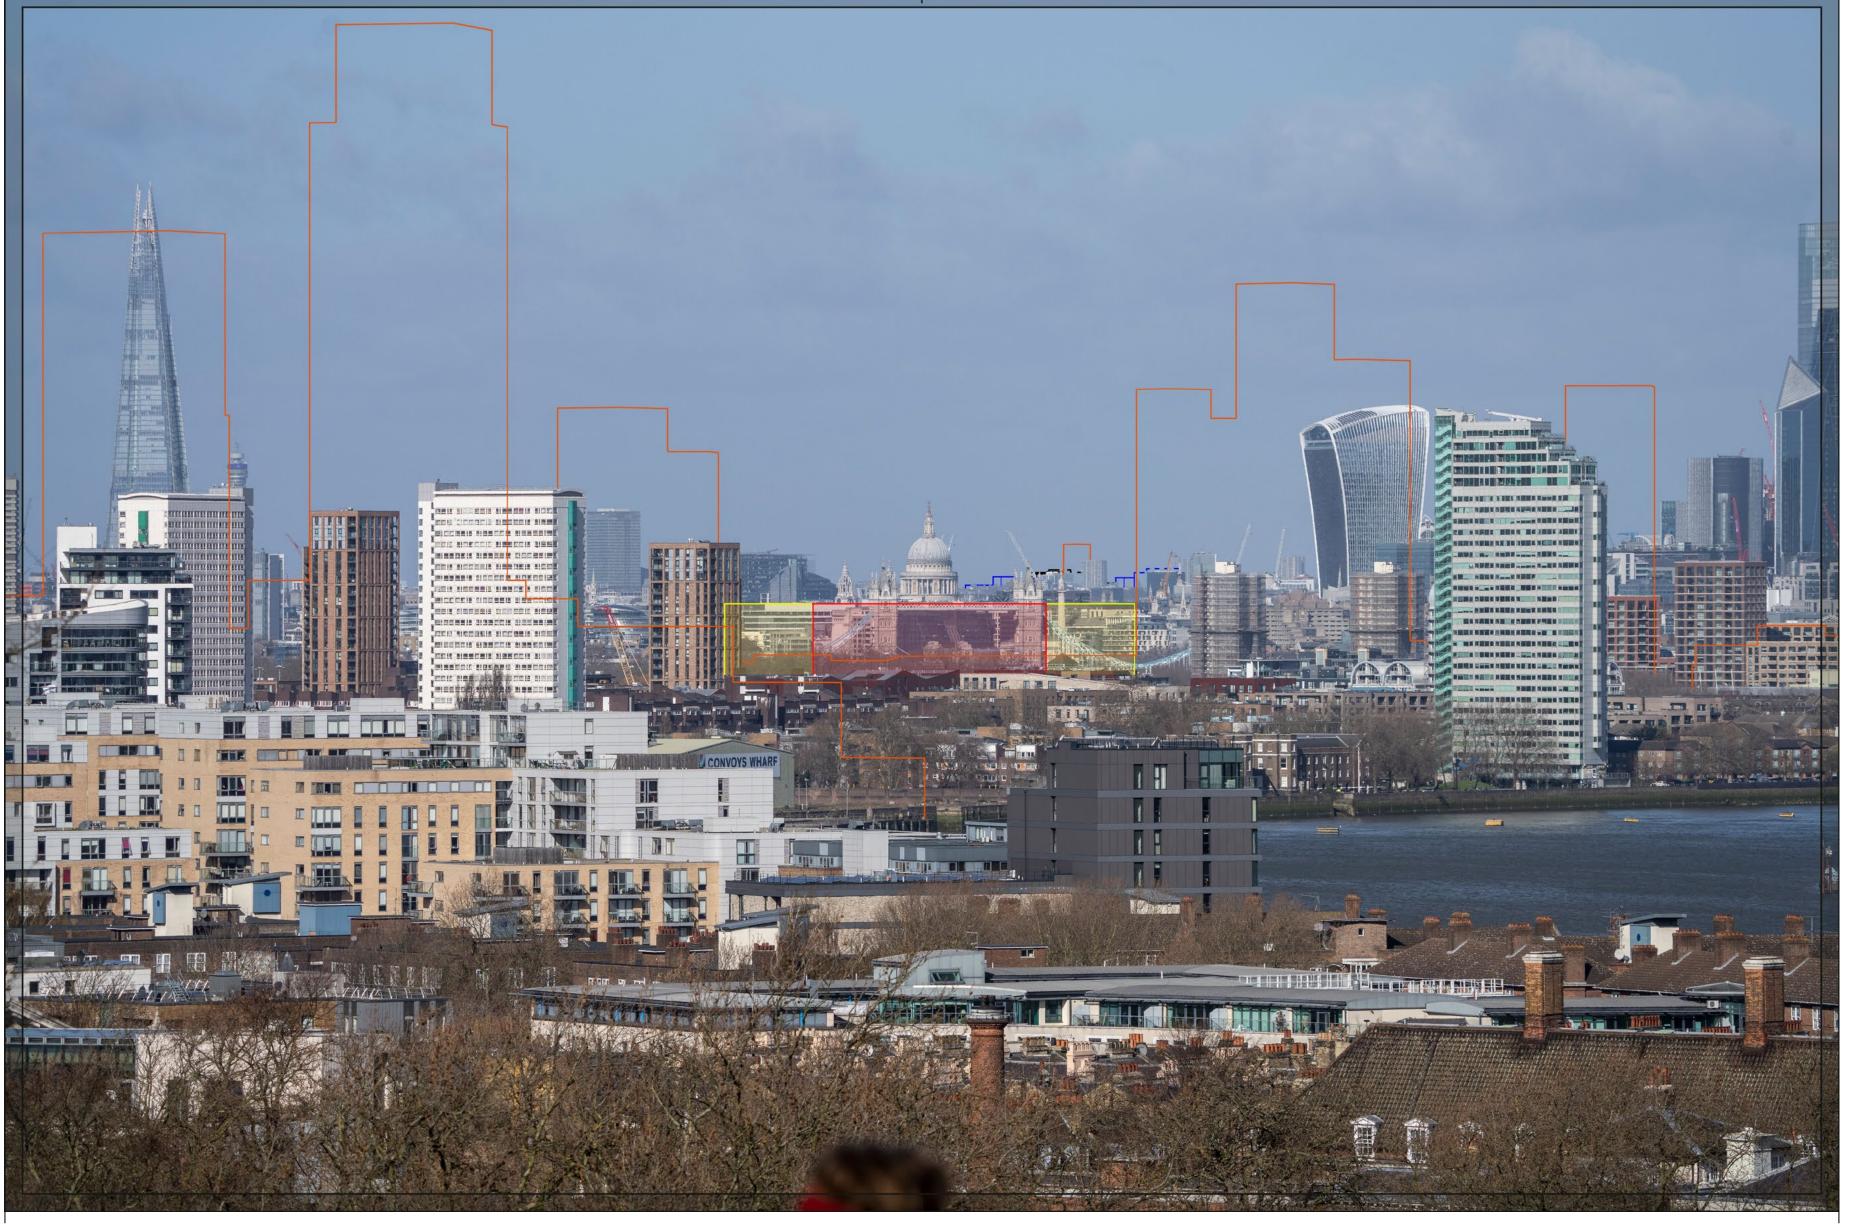

#### View 19

LVMF 5A.2 Greenwich Park: the General Wolfe statue – north-east of the statue

D24229x200 / 200mm / 27/03/21 / 09:37

#### Existing