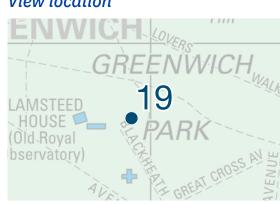

#### View 19

LVMF 5A.2 Greenwich Park: the General Wolfe statue – north-east of the statue

D24229x200 / 200mm / 27/03/21 / 09:37