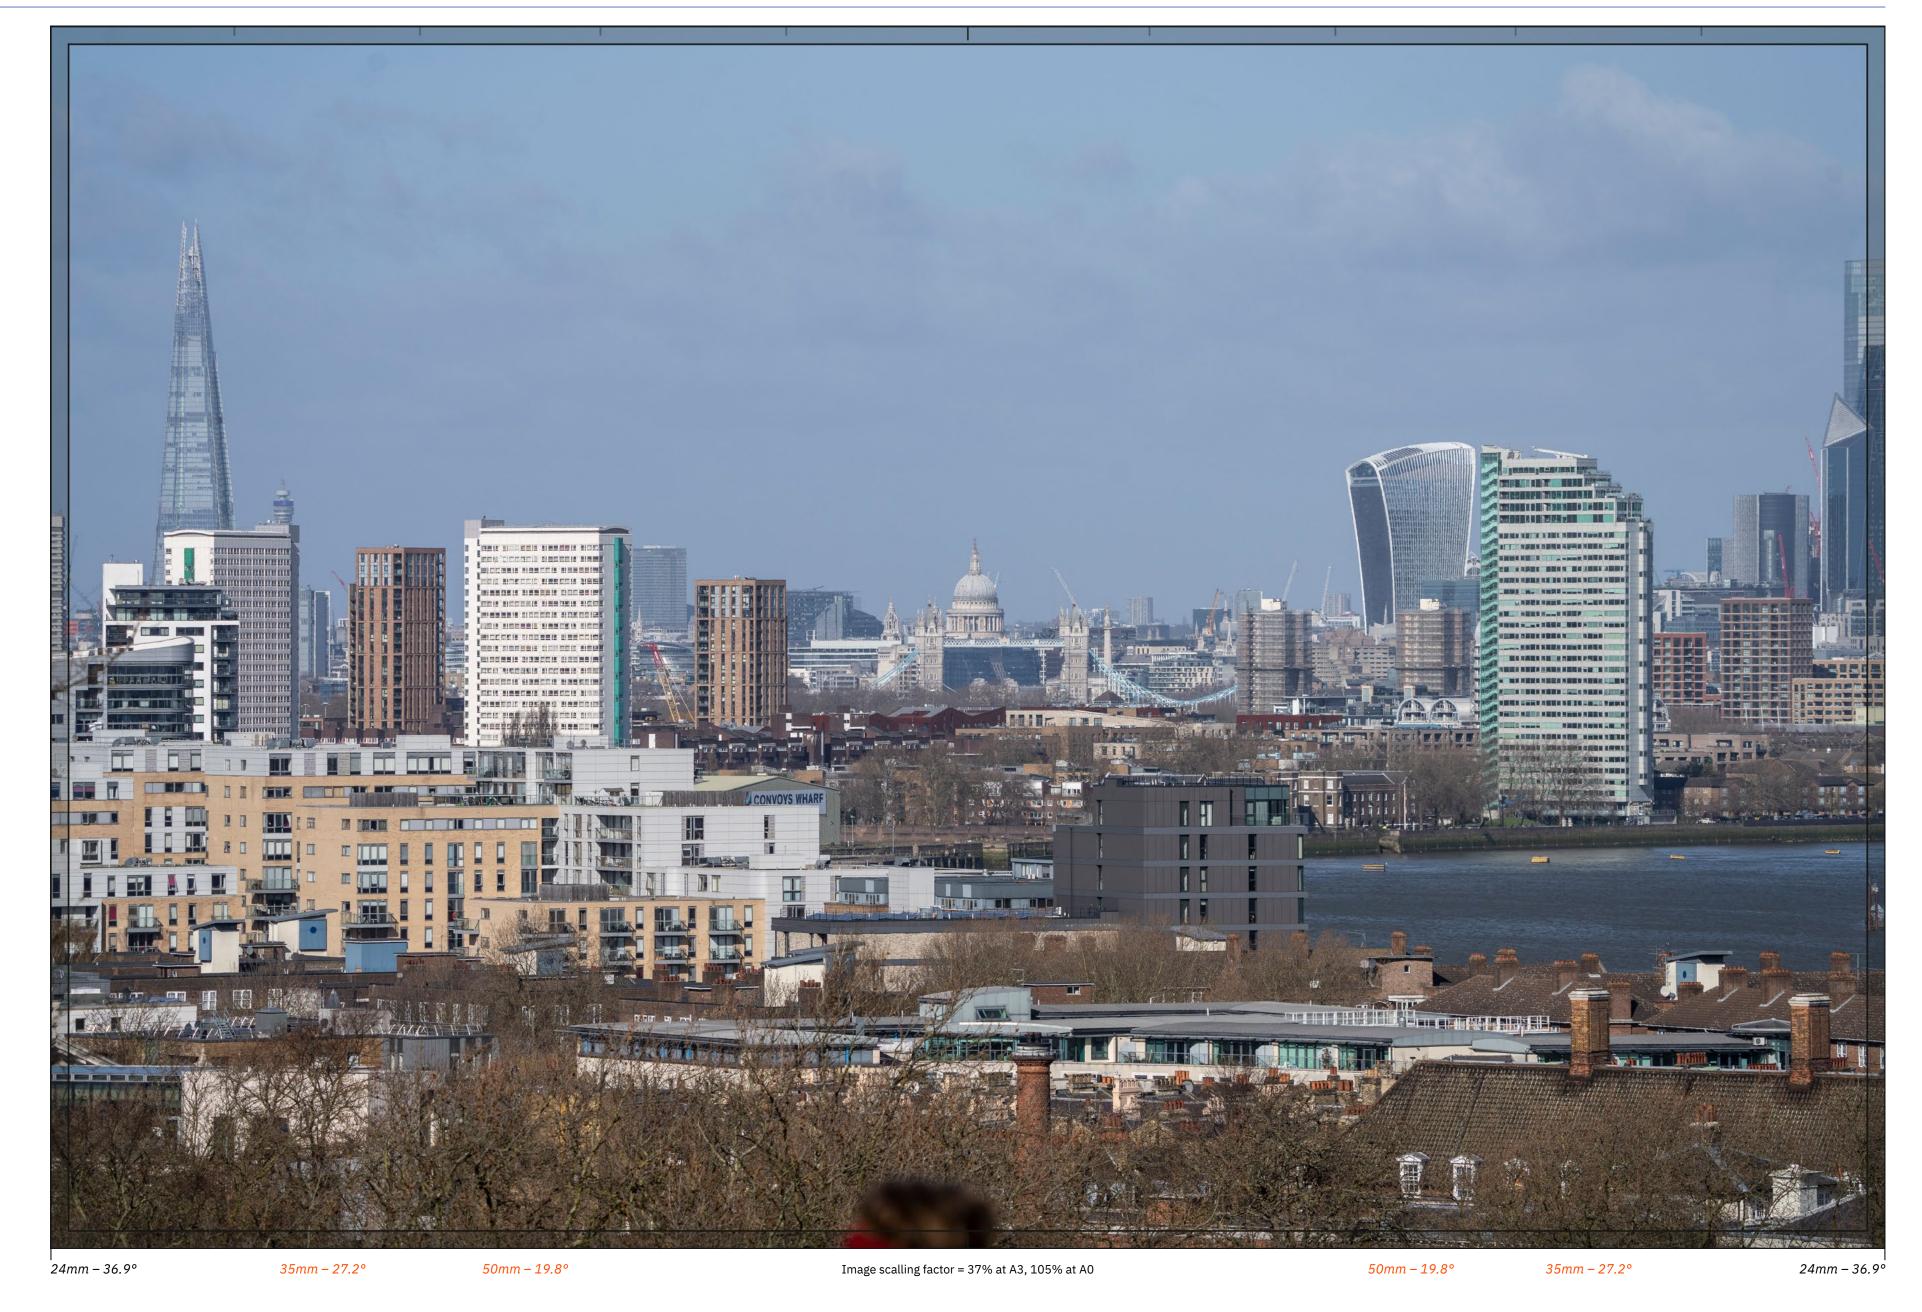

#### View 19

LVMF 5A.2 Greenwich Park: the General Wolfe statue – north-east of the statue

D24229x200 / 200mm / 27/03/21 / 09:37

Proposed

24mm – 36.9° 35mm – 27.2° 50mm – 19.8° Image scalling factor = 37% at A3, 105% at A0 50mm – 19.8° 35mm – 27.2° 24mm – 36.9°