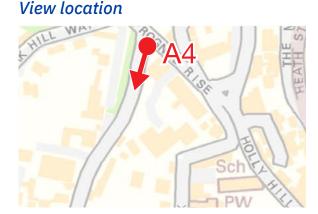

LVMF 5A.2 Greenwich Park: the General Wolfe statue – north-east of the statue

D24229x200 / 200mm / 27/03/21 / 09:37

#### Existing







#### View 19

LVMF 5A.2 Greenwich Park: the General Wolfe statue – north-east of the statue

D24229x200 / 200mm / 27/03/21 / 09:37

Proposed



24mm – 36.9° 35mm – 27.2° 50mm – 19.8° Image scalling factor = 37% at A3, 105% at A0 50mm – 19.8° 35mm – 27.2° 24mm – 36.9°

#### View 19

LVMF 5A.2 Greenwich Park: the General Wolfe statue – north-east of the statue

D24229x200 / 200mm / 27/03/21 / 09:37

Cumulative



24mm – 36.9° 35mm – 27.2° 50mm – 19.8° Image scalling factor = 37% at A3, 105% at A0 50mm – 19.8° 35mm – 27.2° 24mm – 36.9°

# Appendix A Supplementary Verified Views

# Frognal Rise/ Frognal

D18320 / 24mm / 06/03/19 / 14:49

#### Existing







# Frognal Rise/ Frognal

D18320 / 24mm / 06/03/19 / 14:49

Proposed



24mm - 36.9° 35mm - 27.2° 50mm - 19.8° Image scalling factor = 37% at A3, 105% at A0 50mm - 19.8° 35mm - 27.2° 24mm - 36.9°

# Frognal Rise/ Frognal

D18320 / 24mm / 06/03/19 / 14:49

Cumulative



24mm - 36.9° 35mm - 27.2° 50mm - 19.8° Image scalling factor = 37% at A3, 105% at A0 50mm - 19.8° 35mm - 27.2° 24mm - 36.9°

# Langland Gardens

D18324 / 24mm / 06/03/19 / 15:37

#### Existing







53

# View A5

# Langland Gardens

D18324 / 24mm / 06/03/19 / 15:37

#### Proposed



1 24mm – 36.9° 35mm – 27.2° 50mm – 19.8° Image scalling factor = 37% at A3, 105% at A0 50mm – 19.8° 35mm – 27.2° 24mm – 36.9°

# Langland Gardens

D18324 / 24mm / 06/03/19 / 15:37

#### Cumulative



I The standard of the standard