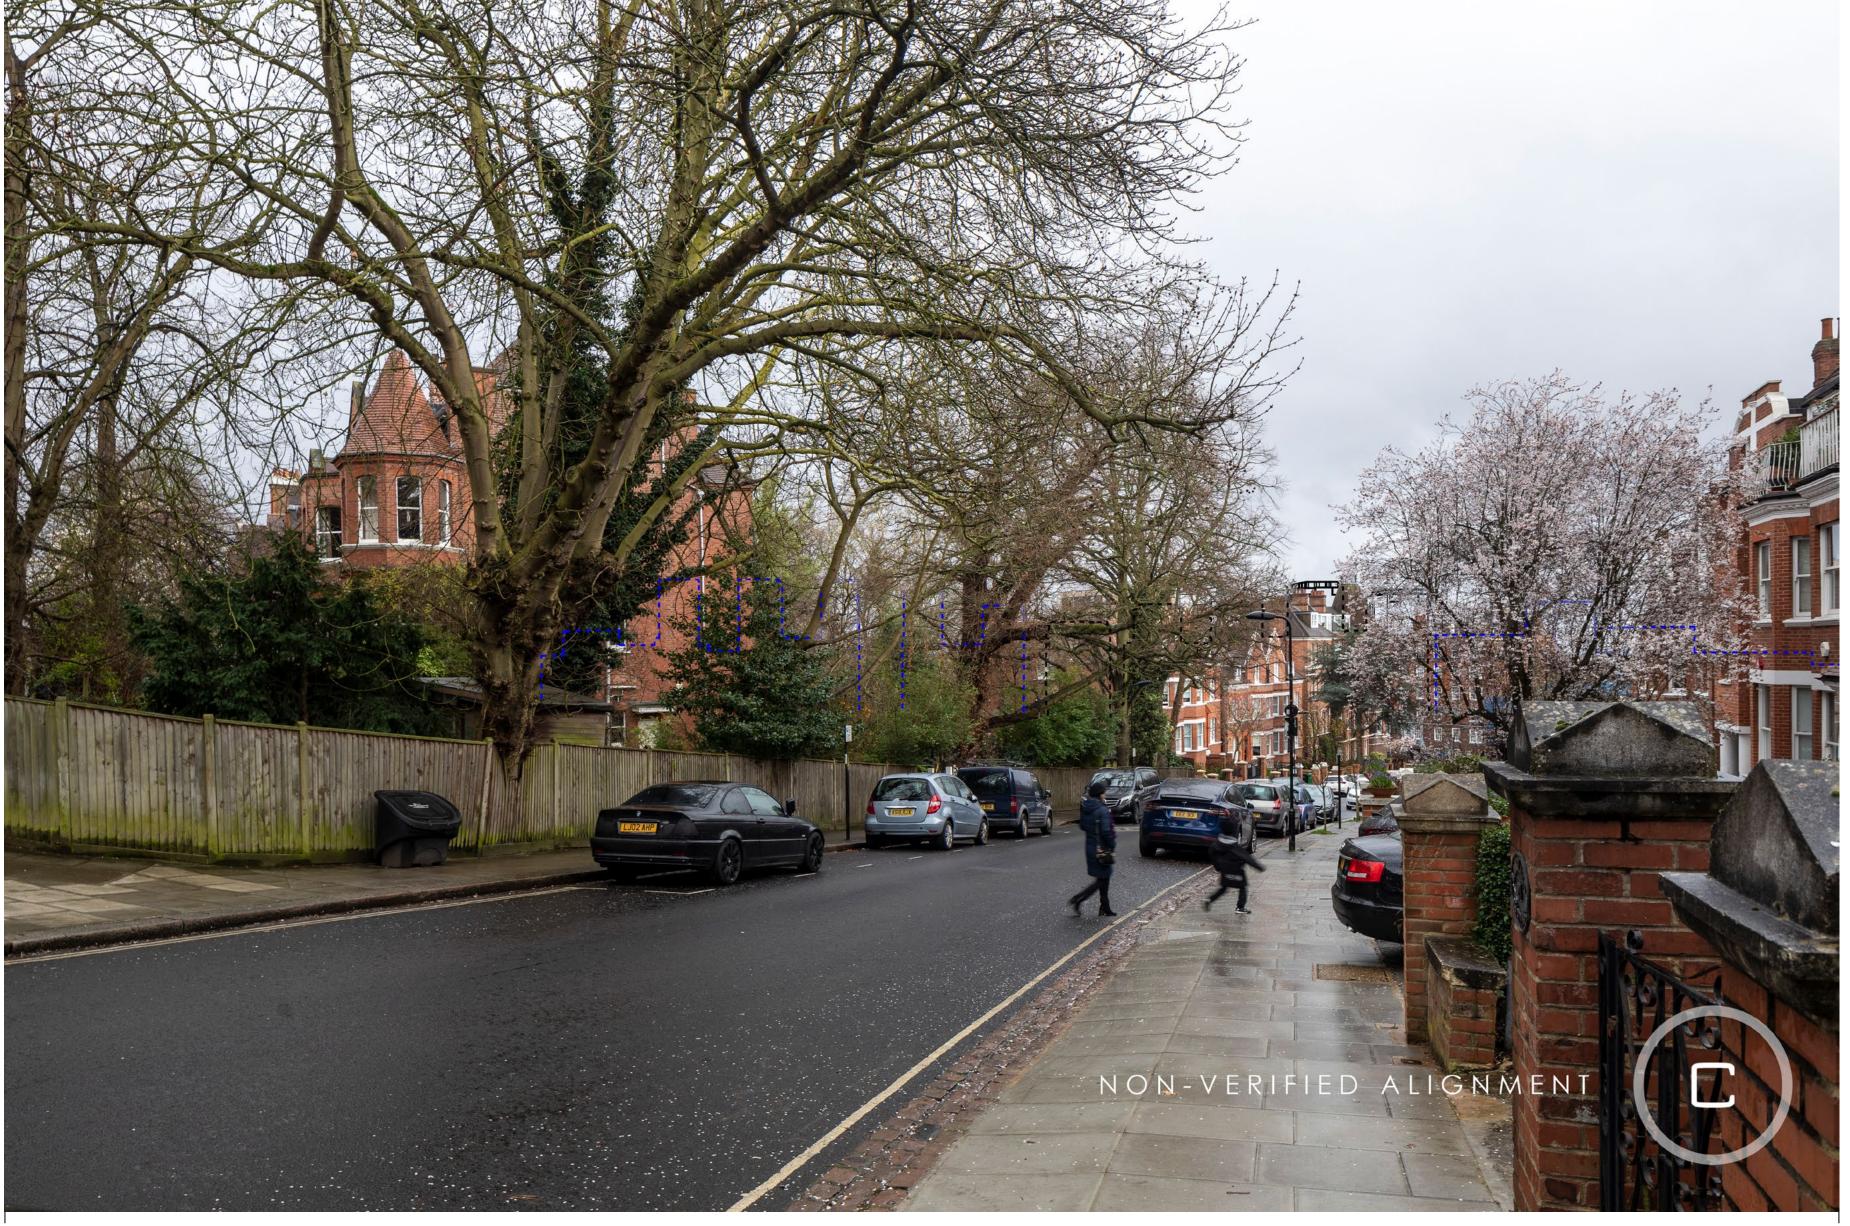

# Frognal Rise/ Frognal

D18320 / 24mm / 06/03/19 / 14:49

Proposed

24mm - 36.9° 35mm - 27.2° 50mm - 19.8° Image scalling factor = 37% at A3, 105% at A0 50mm - 19.8° 35mm - 27.2° 24mm - 36.9°