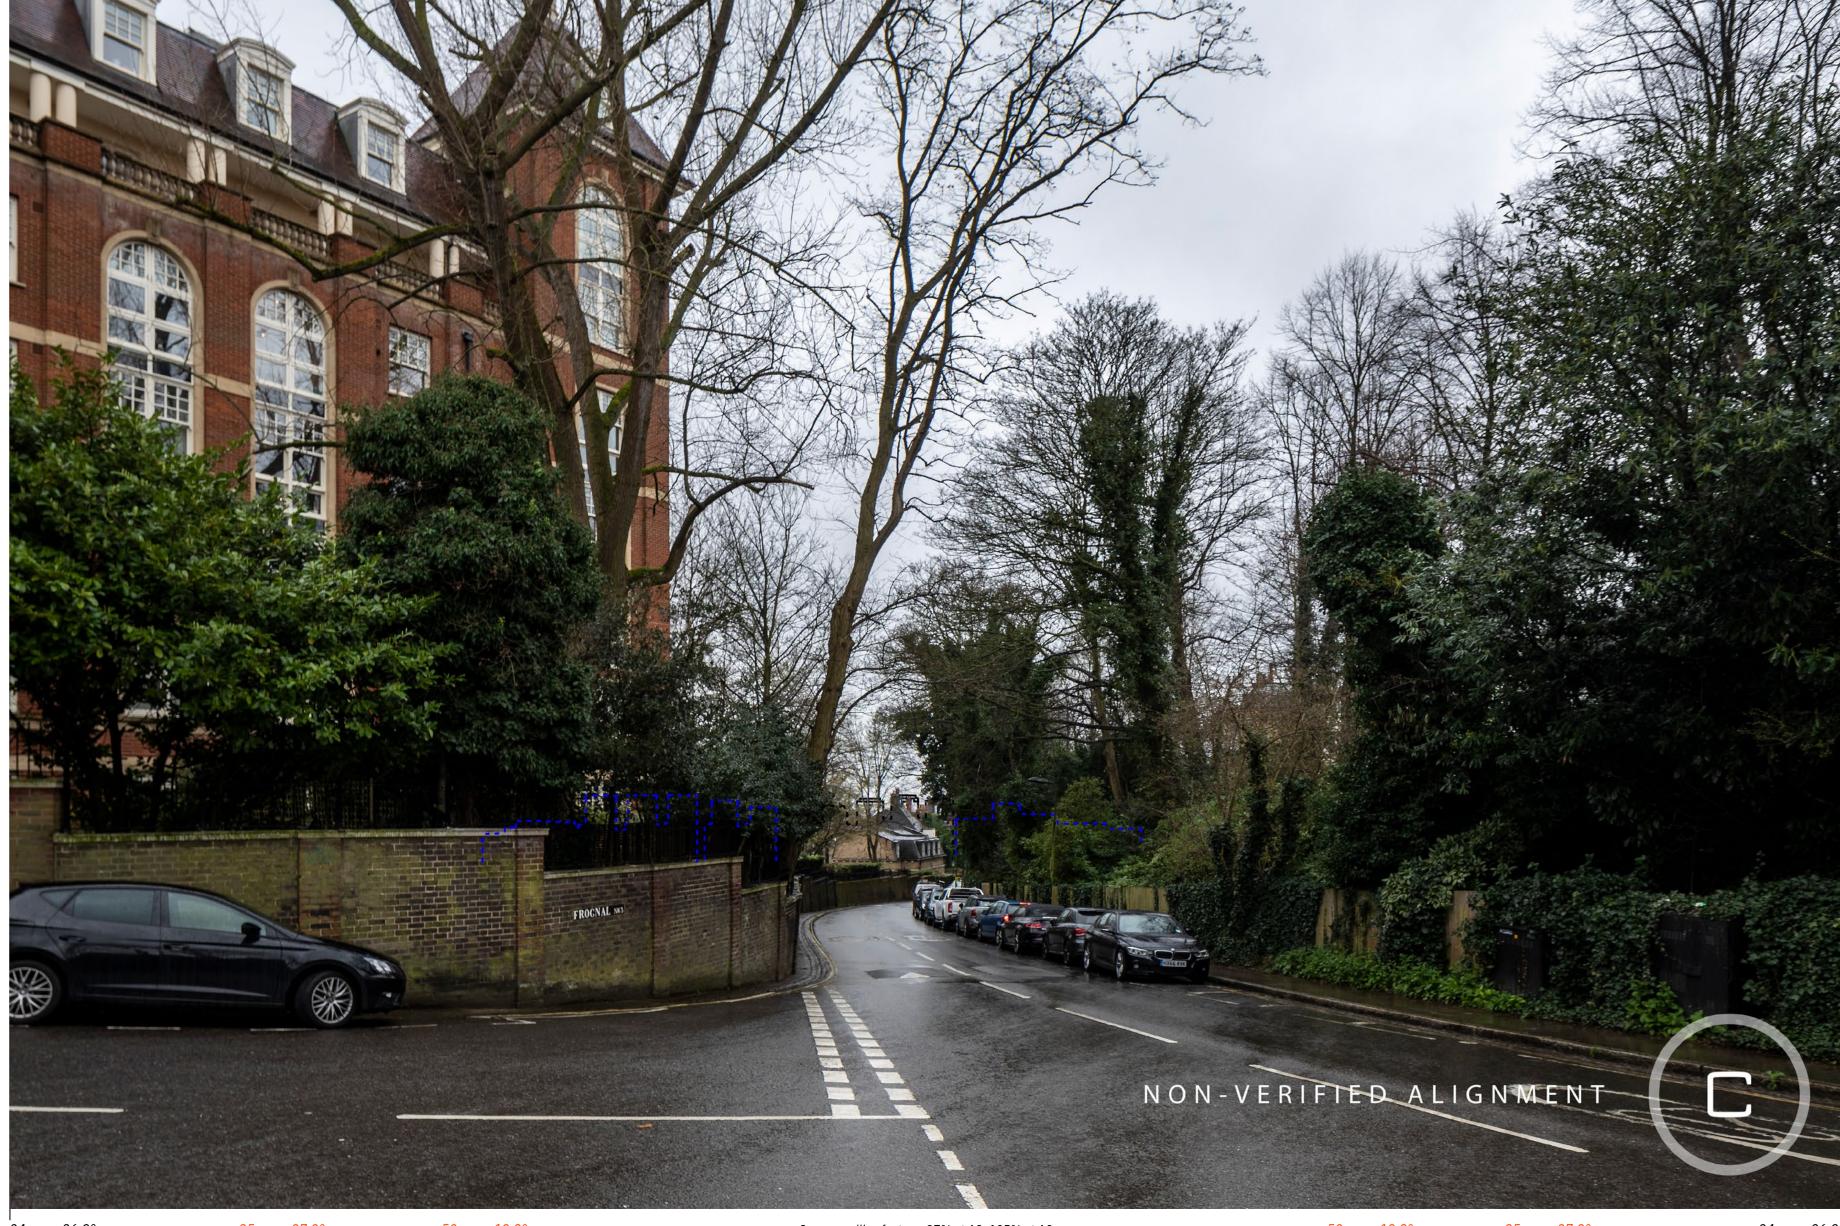

statue

D24229x200 / 200mm / 27/03/21 / 09:37

#### Existing







#### View 19

LVMF 5A.2 Greenwich Park: the General Wolfe statue – north-east of the statue

D24229x200 / 200mm / 27/03/21 / 09:37

Proposed



24mm – 36.9° 35mm – 27.2° 50mm – 19.8° Image scalling factor = 37% at A3, 105% at A0 50mm – 19.8° 35mm – 27.2° 24mm – 36.9°

#### View 19

LVMF 5A.2 Greenwich Park: the General Wolfe statue – north-east of the statue

D24229x200 / 200mm / 27/03/21 / 09:37

Cumulative



24mm – 36.9° 35mm – 27.2° 50mm – 19.8° Image scalling factor = 37% at A3, 105% at A0 50mm – 19.8° 35mm – 27.2° 24mm – 36.9°

# Appendix A Supplementary Verified Views

# Frognal Rise/ Frognal

D18320 / 24mm / 06/03/19 / 14:49

#### Existing







# Frognal Rise/ Frognal

D18320 / 24mm / 06/03/19 / 14:49

Proposed



24mm - 36.9° 35mm - 27.2° 50mm - 19.8° Image scalling factor = 37% at A3, 105% at A0 50mm - 19.8° 35mm - 27.2° 24mm - 36.9°

# Frognal Rise/ Frognal

D18320 / 24mm / 06/03/19 / 14:49

Cumulative



24mm - 36.9° 35mm - 27.2° 50mm - 19.8° Image scalling factor = 37% at A3, 105% at A0 50mm - 19.8° 35mm - 27.2° 24mm - 36.9°

# Langland Gardens

D18324 / 24mm / 06/03/19 / 15:37

#### Existing







53

# View A5

# Langland Gardens

D18324 / 24mm / 06/03/19 / 15:37

#### Proposed



1 24mm – 36.9° 35mm – 27.2° 50mm – 19.8° Image scalling factor = 37% at A3, 105% at A0 50mm – 19.8° 35mm – 27.2° 24mm – 36.9°

# Langland Gardens

D18324 / 24mm / 06/03/19 / 15:37

#### Cumulative



I The standard of the standard