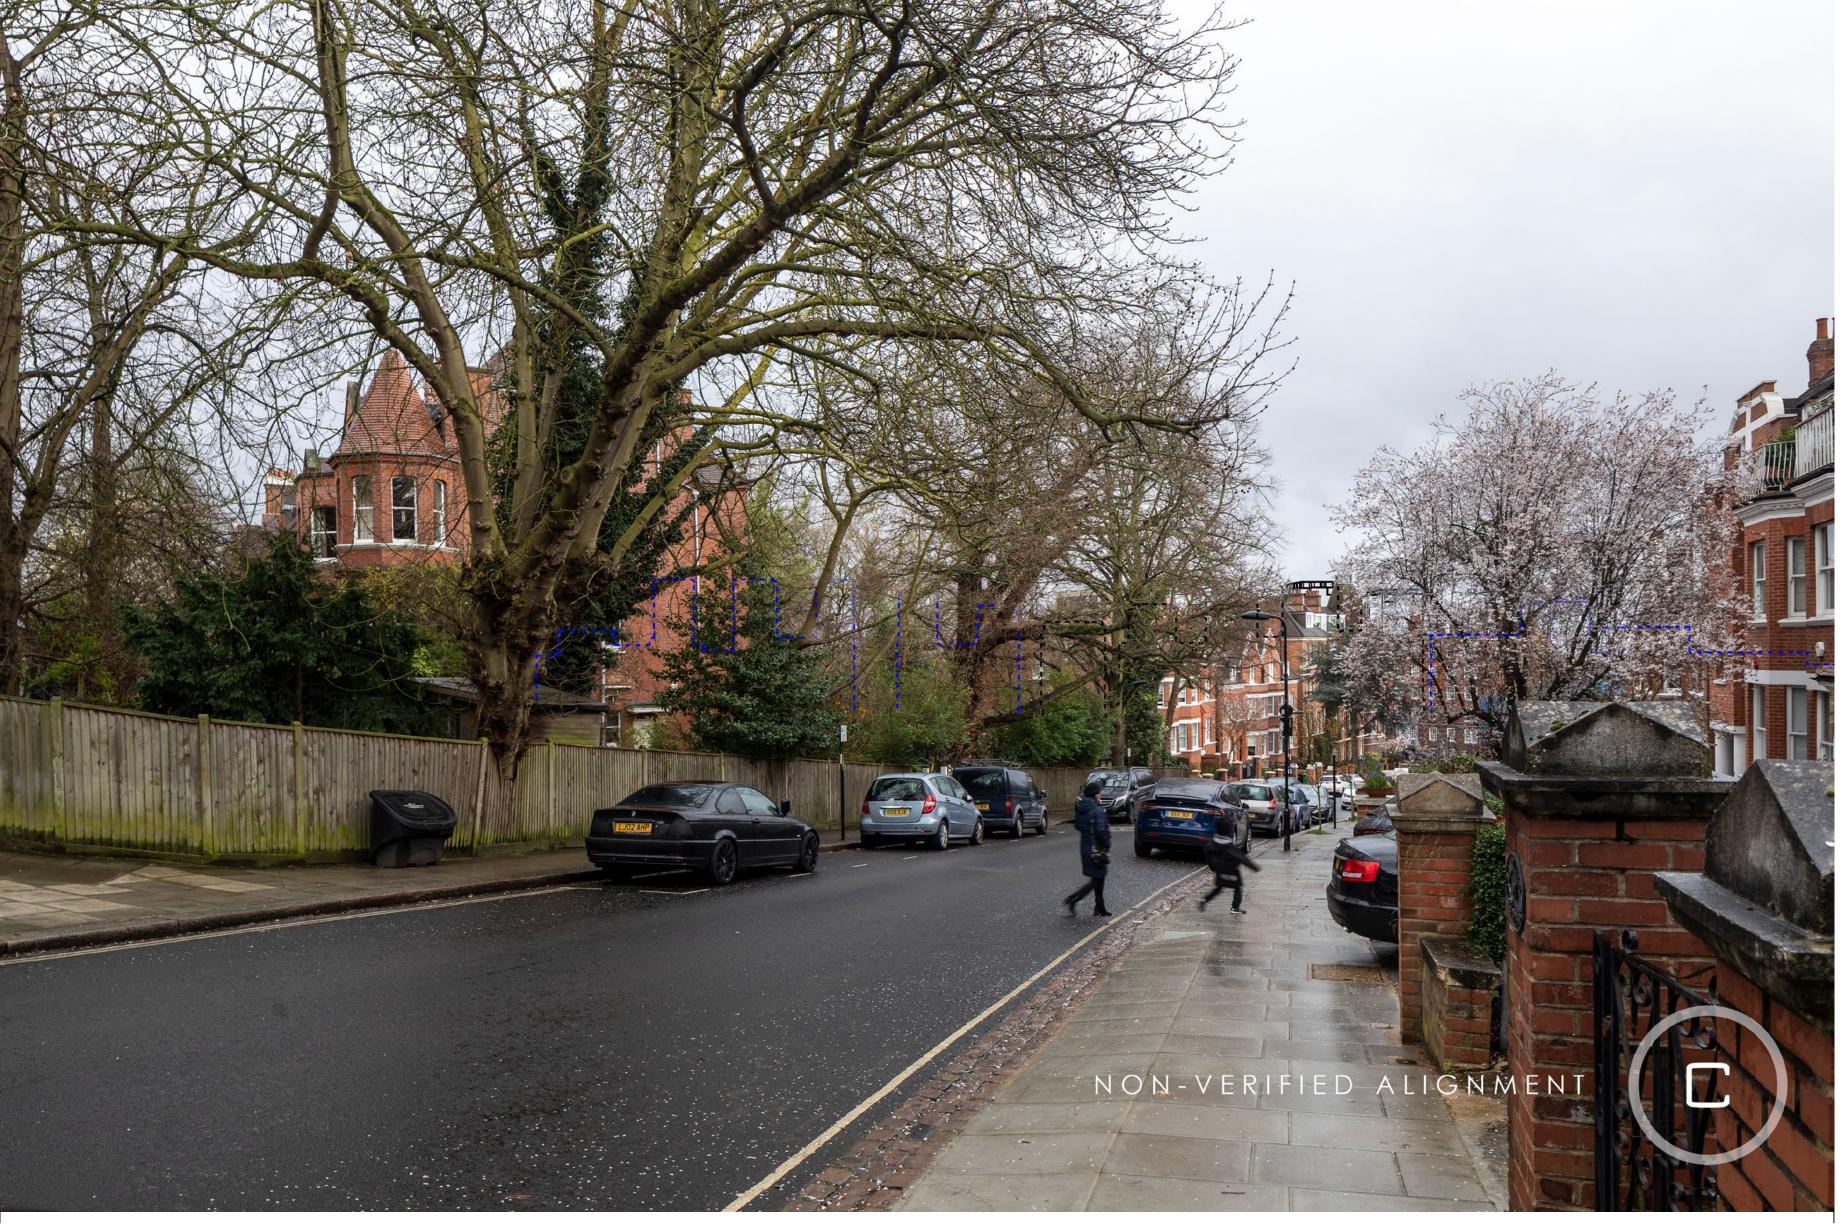

# Frognal Rise/ Frognal

D18320 / 24mm / 06/03/19 / 14:49

Cumulative

24mm - 36.9° 35mm - 27.2° 50mm - 19.8° Image scalling factor = 37% at A3, 105% at A0 50mm - 19.8° 35mm - 27.2° 24mm - 36.9°