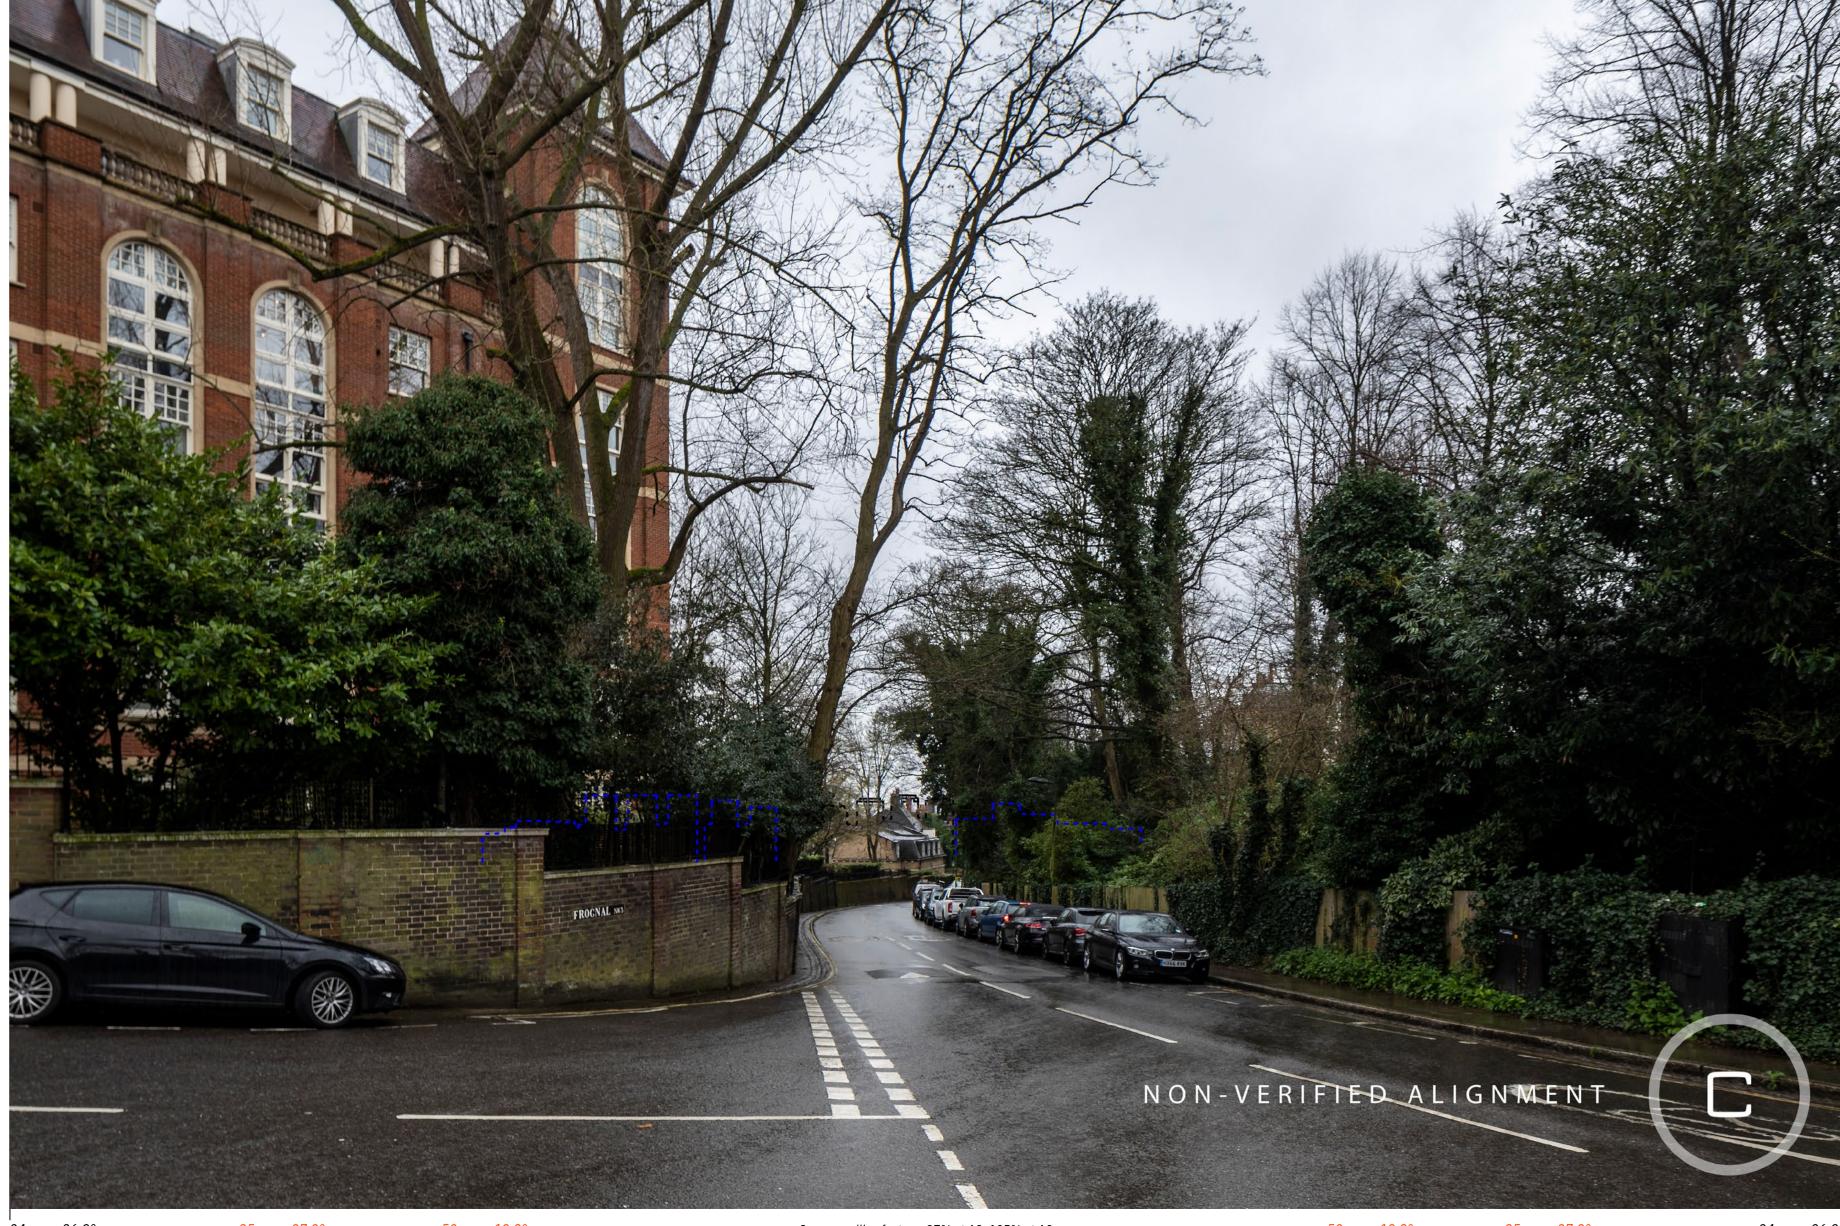

# Frognal Rise/ Frognal

D18320 / 24mm / 06/03/19 / 14:49

Proposed

24mm - 36.9° 35mm - 27.2° 50mm - 19.8° Image scalling factor = 37% at A3, 105% at A0 50mm - 19.8° 35mm - 27.2° 24mm - 36.9°