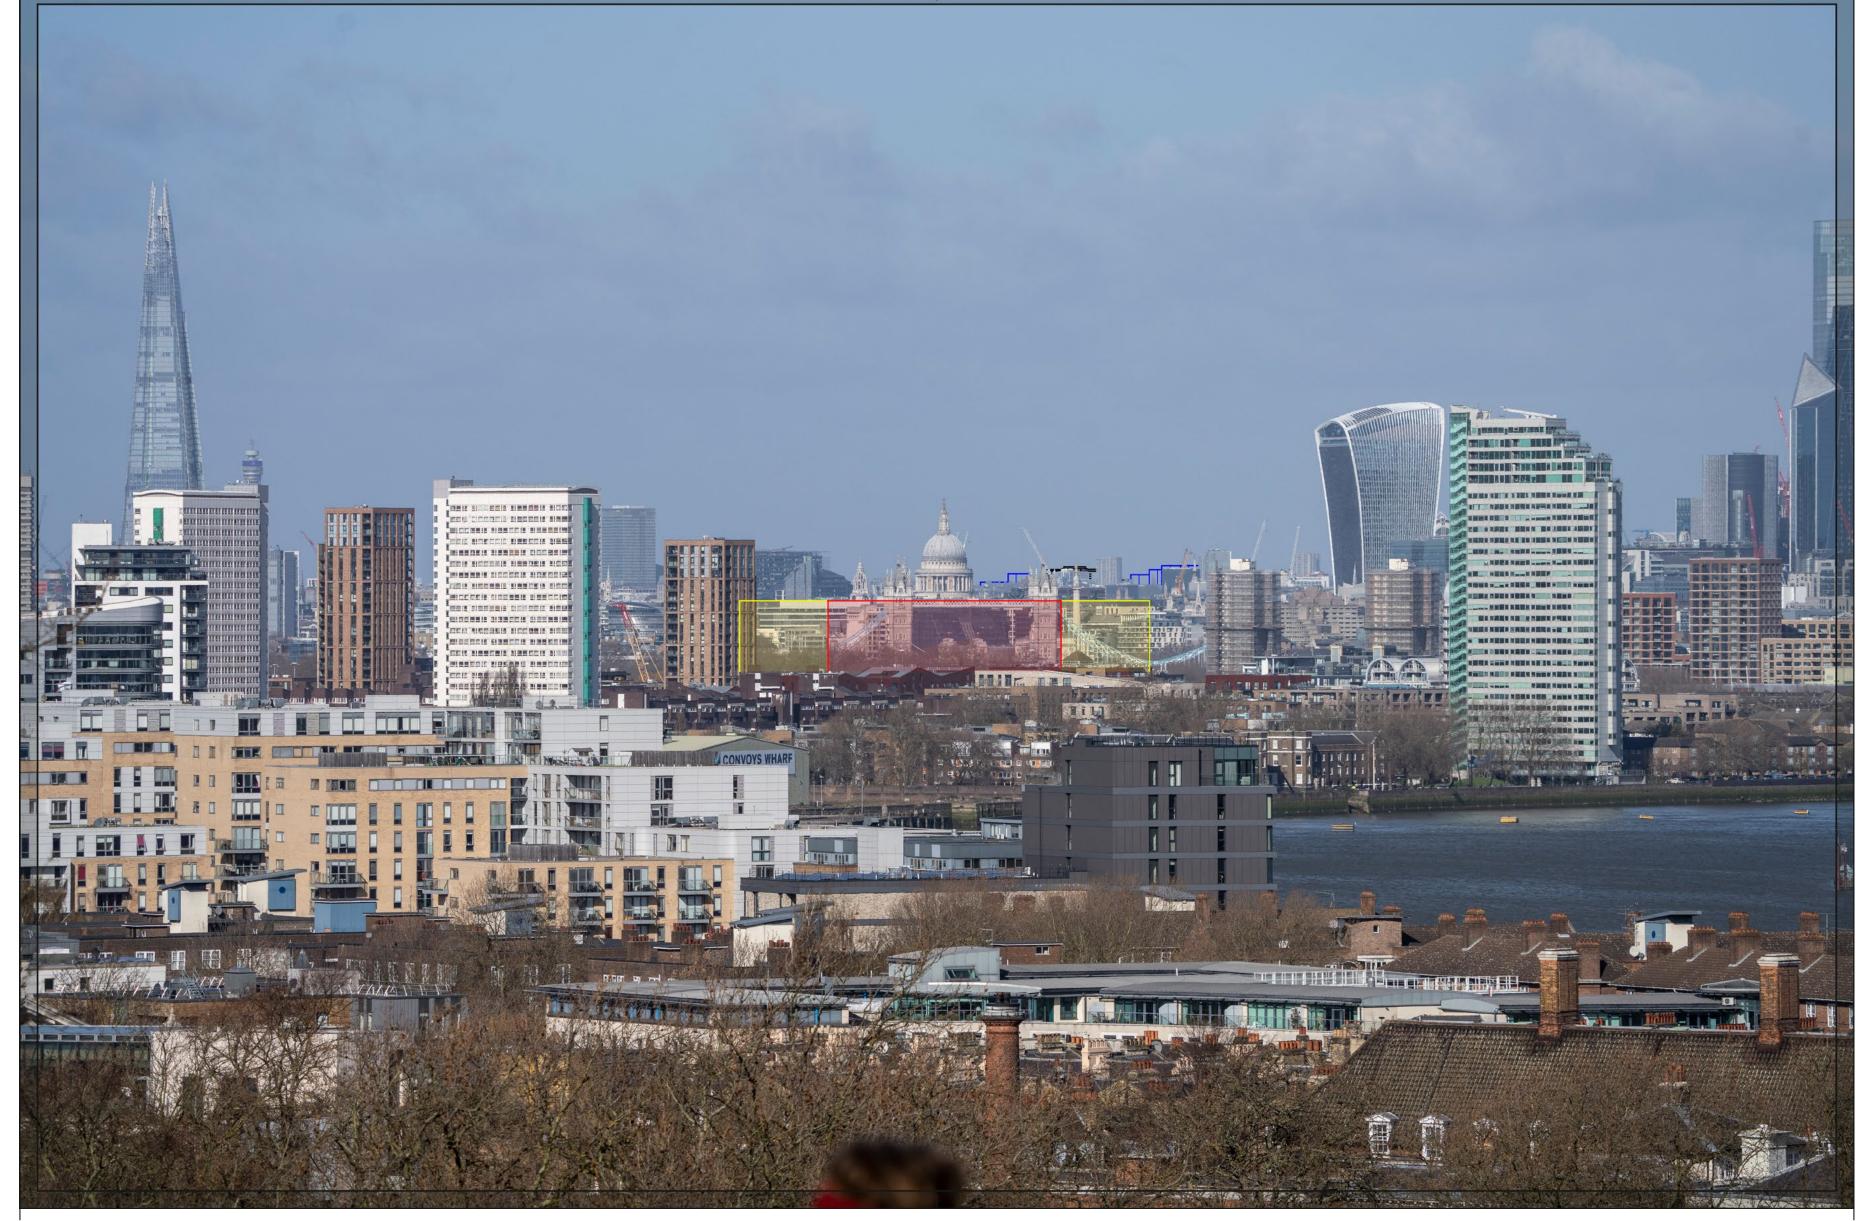

#### View 19

LVMF 5A.2 Greenwich Park: the General Wolfe statue – north-east of the statue

D24229x200 / 200mm / 27/03/21 / 09:37

Cumulative

24mm – 36.9° 35mm – 27.2° 50mm – 19.8° Image scalling factor = 37% at A3, 105% at A0 50mm – 19.8° 35mm – 27.2° 24mm – 36.9°