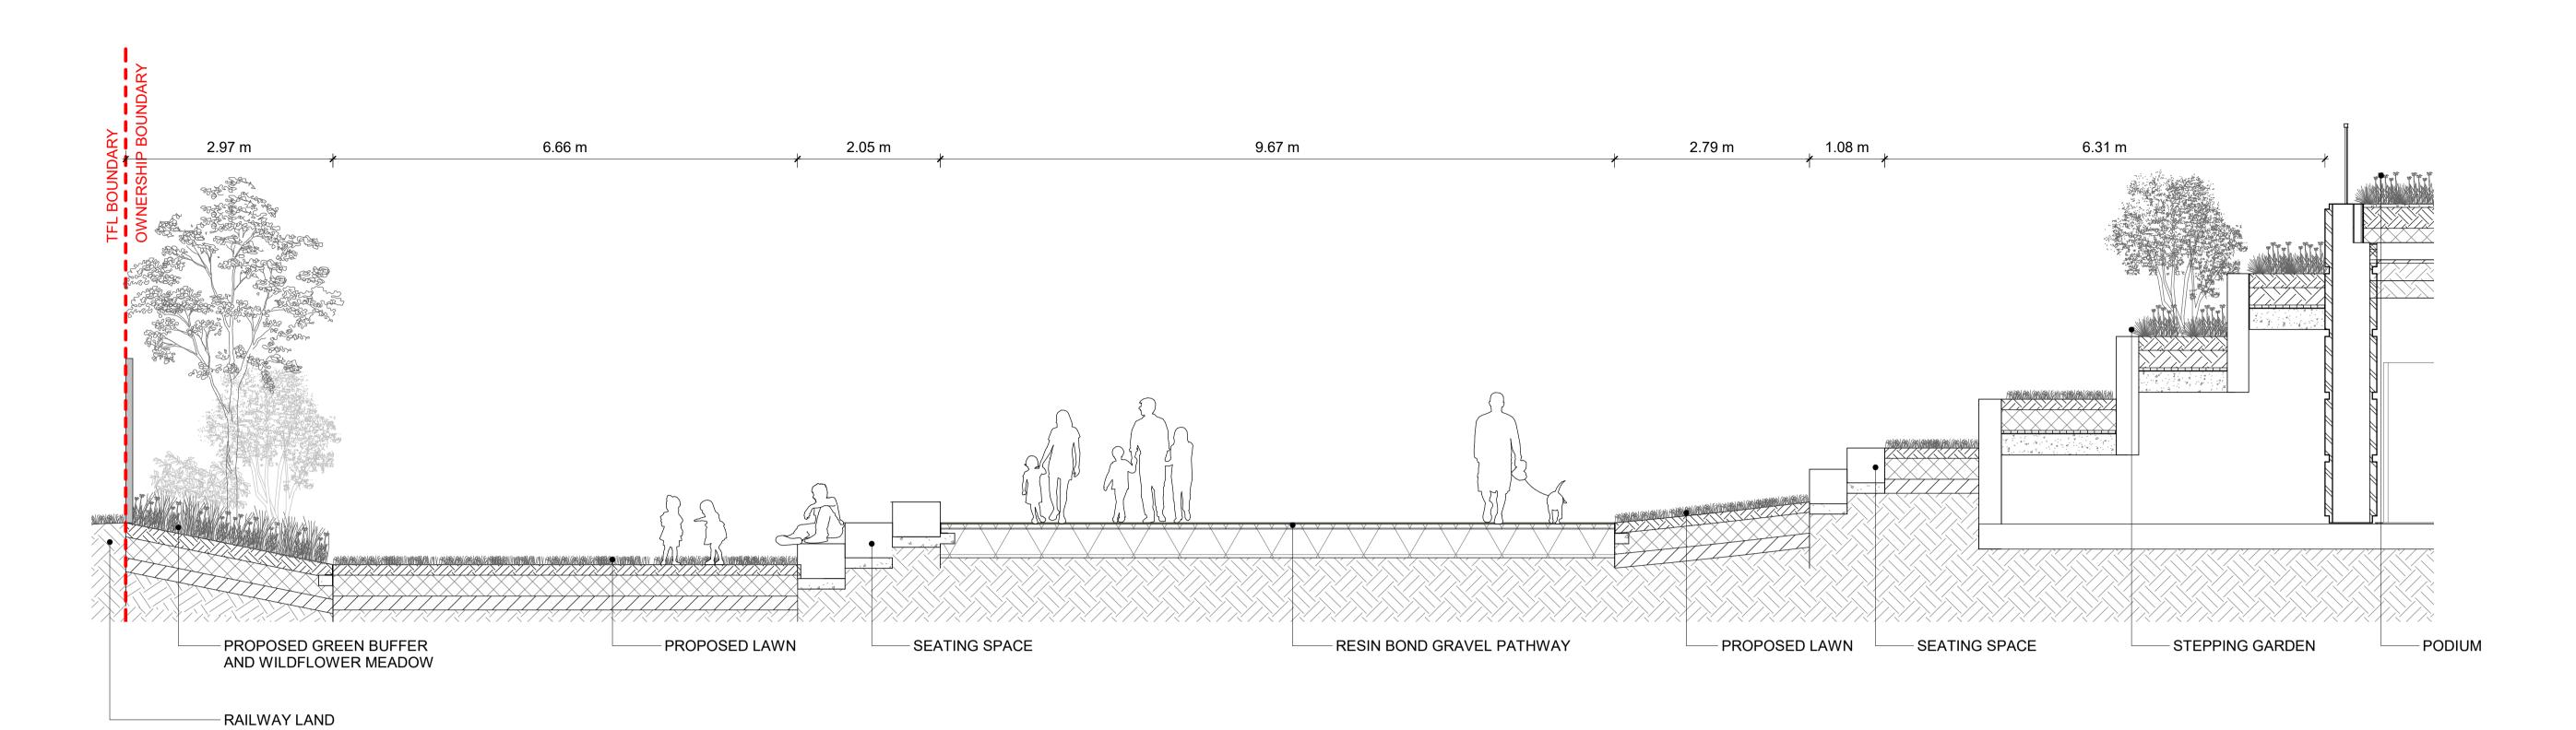

Linear Park Section 2 and Podium

Section 1:50

Landscape and Public Realm Key Plan\_\_700003

| GENERAL NOTES                                                                                                                                                                                                                                                                                                                       |
|-------------------------------------------------------------------------------------------------------------------------------------------------------------------------------------------------------------------------------------------------------------------------------------------------------------------------------------|
| 1. DO NOT SCALE DRAWING. 2. ALL SETTING OUT, LEVELS AND DIMENSIONS TO BE AGREED ON SITE. 3. THE DIMENSIONS OF ALL MATERIALS MUST BE CHECKED ON SITE BEFORE BEING LAID OUT. 4. THIS DRAWING MUST BE READ WITH THE RELEVANT SPECIFICATION CLAUSES AND DETAIL DRAWINGS. 5. ORDER OF CONSTRUCTION AND SETTING OUT TO BE AGREED ON SITE. |
|                                                                                                                                                                                                                                                                                                                                     |