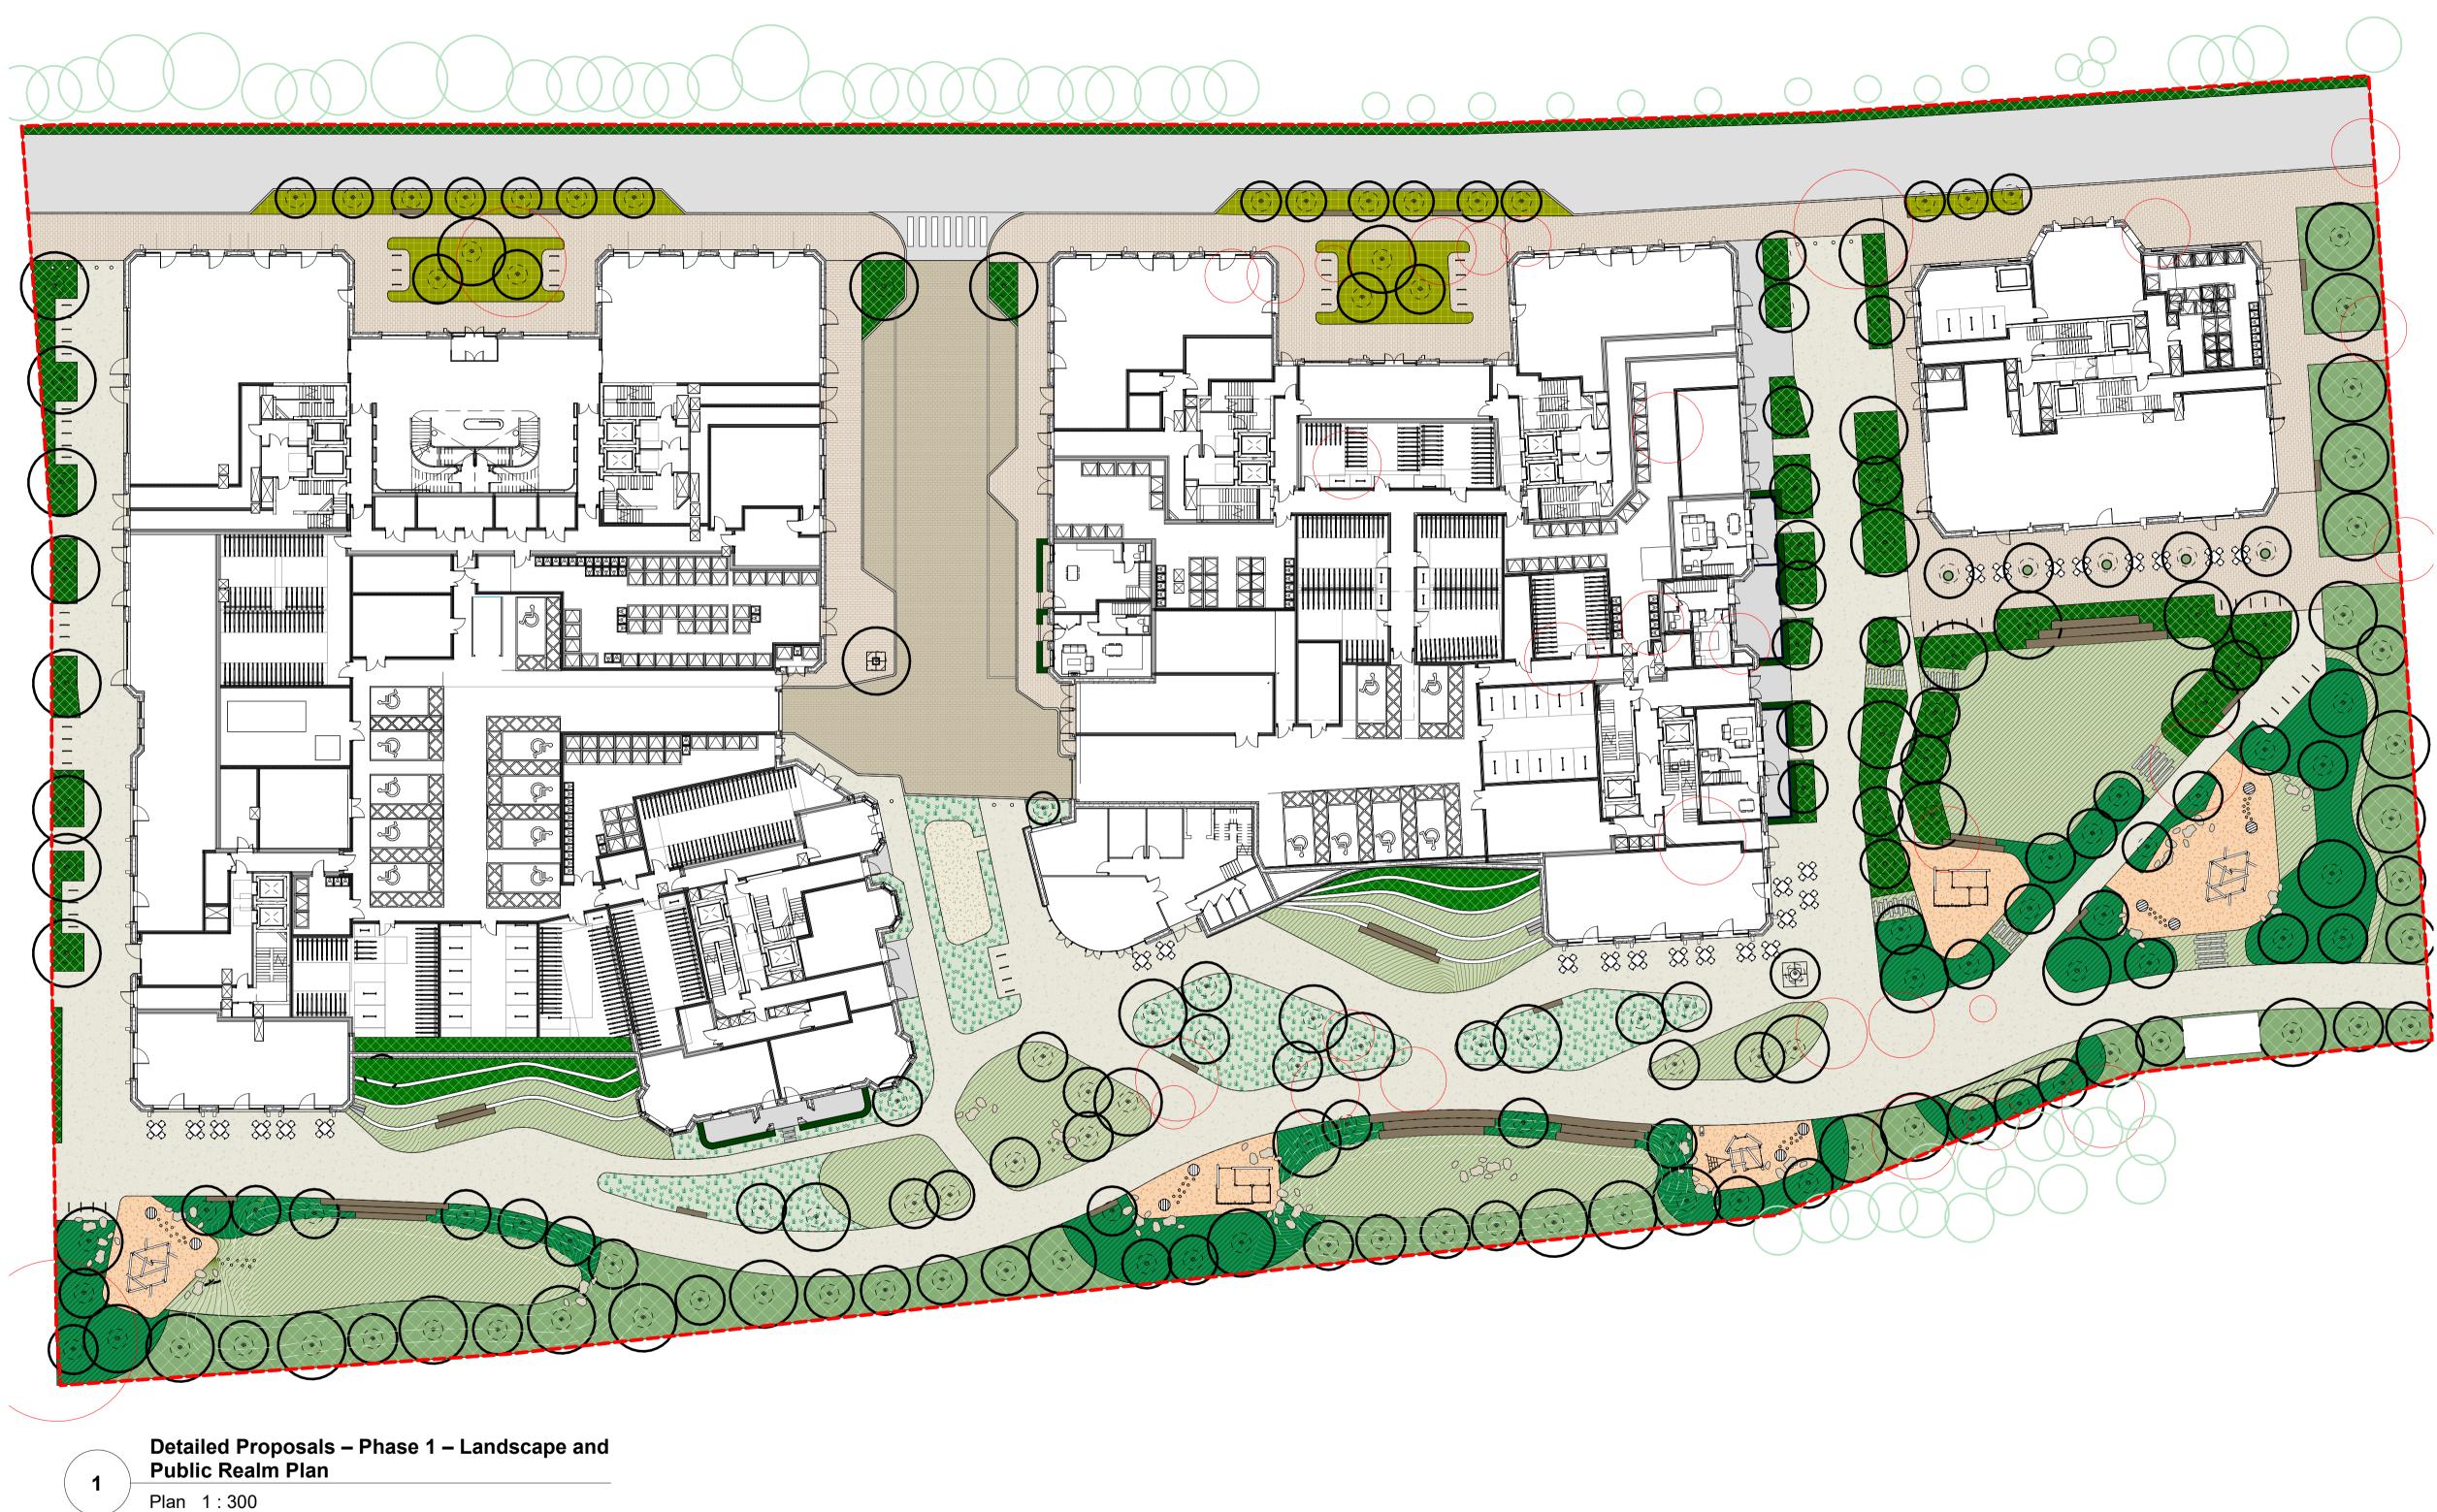

## Stage 2

SUITABILITY

S1 - Fit for coordination

TITLE

Detailed Proposals – Phase 1 – Landscape and Public Realm Plan

As indicated

| DRAWN BY   | AM | DRAWING NUMBER    |
|------------|----|-------------------|
| CHECKED BY | CE | TOWN818(02)300000 |

REV \_\_\_\_\_ P8

| <u>date</u><br>25.01.30 |                                        | PLANNING                                                                                                                                                               |
|-------------------------|----------------------------------------|------------------------------------------------------------------------------------------------------------------------------------------------------------------------|
|                         |                                        | VAR. 500-1000 Ø mm DIAMETER x APPROX. 200<br>mm DEPTH<br>PURBECK LIMESTONE STEPPING STONES<br>BY CED OR EQUAL AND APPROVED                                             |
|                         | С                                      | CLAY POT - SERIES A<br>BY ATELIER VIERKANT OR EQUAL AND<br>APPROVED                                                                                                    |
|                         |                                        | LOOSE FURNITURE                                                                                                                                                        |
|                         | •                                      | TREE PIT GRILL                                                                                                                                                         |
|                         | E                                      | ATLANTIDA DRINKING FOUNTAIN<br>COLOUR: IMITATION CORTEN<br>FINISH: POWDER COATED<br>BY SANTA & COLE OR EQUAL AND APPROVED                                              |
|                         |                                        | 50 Ø mm DIAMETER x<br>750 mm LENGTH x 750 mm HEIGHT x<br>SHEFFIELD CYCLE HOOPS WITH TAPPING RAIL<br>MATERIAL: GALVANISED STEEL<br>BY LOCKIT SAFE OR EQUAL AND APPROVED |
|                         | 0 0 0 c                                | 200 Ø mm DIAMETER x 1000 mm HEIGHT x<br>ZENITH BOLLARD<br>COLOUR: IMITATION CORTEN<br>FINISH: POWDER COATED<br>BY FURNITUBES OR EQUAL AND APPROVED                     |
|                         | $\bigcirc$                             | EXISTING TREES TO BE RETAINED                                                                                                                                          |
|                         | $\bigcup$                              | EXISTING TREES TO BE REMOVED                                                                                                                                           |
|                         |                                        | PROPOSED TREE                                                                                                                                                          |
|                         |                                        | - PROPOSED INSTANT EVERGREEN                                                                                                                                           |
|                         |                                        | PROPOSED HEDGE                                                                                                                                                         |
|                         |                                        | PROPOSED LAWN                                                                                                                                                          |
|                         | 来                                      | PROPOSED NATIVE WILDFLOWER MEADOW                                                                                                                                      |
|                         | ************************************** | PROPOSED PLAY AREA BORDER MIX                                                                                                                                          |
| (m)                     |                                        | PROPOSED NATIVE WILDFLOWER MEADOW                                                                                                                                      |
|                         |                                        | DOGS AREA                                                                                                                                                              |
|                         |                                        | 30 mm DEPTH<br>2-6mm GRANULES WET POUR EPDM RUBBER<br>CRUMB SURFACE EPDM WEARING COURSE<br>COLOUR: EARTH BLEND<br>BY TIGERMULCH OR EQUAL AND APPROVED                  |
| $\leq$                  | _                                      | KEBONY TIMBER FIXED BENCH                                                                                                                                              |
|                         |                                        | GALVANISED STEEL RAILING DIVISION                                                                                                                                      |
|                         |                                        | 3mm - 6 mm AGGREGATE SIZE<br>15 mm THICKNESS<br>THICK BRITTANY BRONZE RESIN BOUND<br>GRAVEL<br>BY ADDAGRIP OR EQUAL AND APPROVED                                       |
|                         | •                                      | DEPTH<br>CONCRETE SETTS PAVERS<br>COLOUR: 30% LUNAR ROSA, 30% SILVER DUST,<br>30% LUNAR ICE, 10% LUNAR SHADOW                                                          |
|                         |                                        | GRANITE PAVING<br>COLOUR: BUFF<br>200 mm LENGTH x 100 mm WIDTH x 80 mm                                                                                                 |
|                         |                                        | TRAFFICABLE NATURAL STONE PAVERS<br>COLOUR: DARKER TONE<br>400 mm LENGTH x 200 mm WIDTH x 60 mm<br>DEPTH                                                               |
|                         |                                        |                                                                                                                                                                        |

N 0 10.00m 20.0m

KEY

BOUNDARY LINE

ASPHALT TO ENGINEER'S DETAIL AND SPECIFICATION

400 mm LENGTH x 200 mm WIDTH x 60 mm

ASPHALT