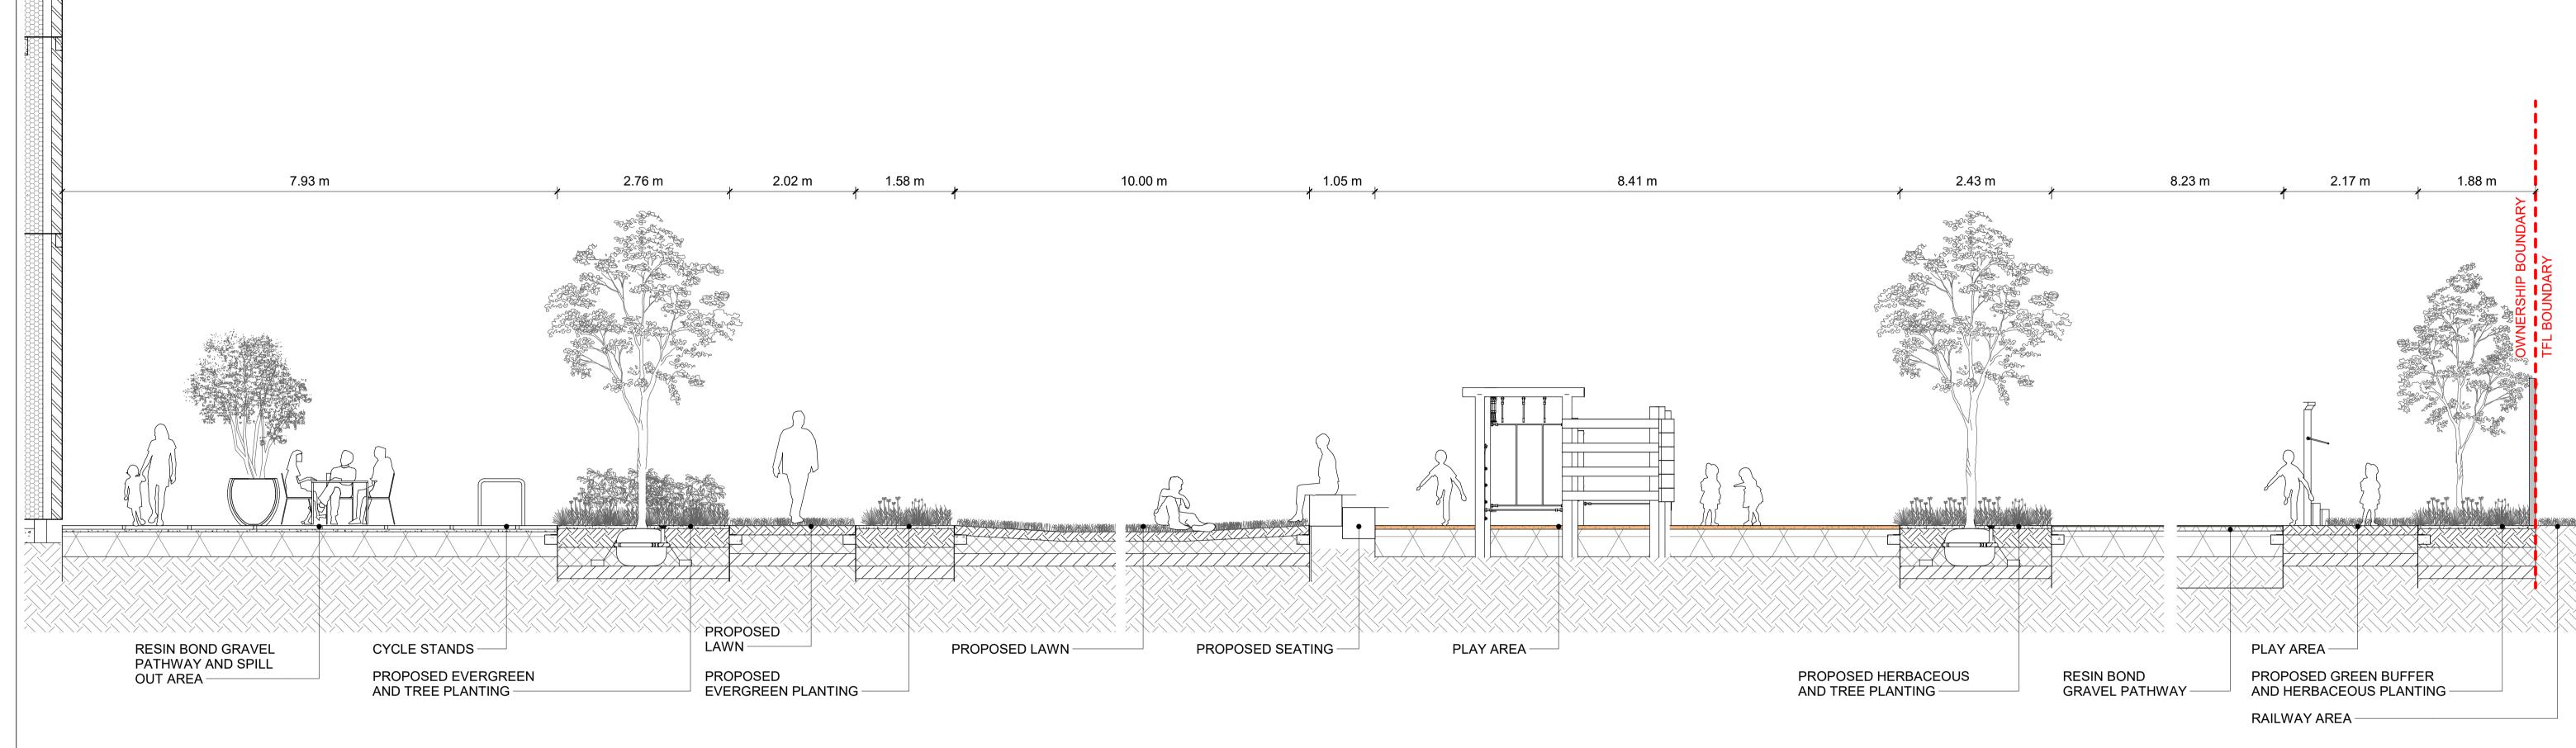

Central Square Section

Section 1:50

Landscape and Public Realm Key Plan\_700002

Plan 1 : 1000

| GENERAL NOTES                                                                                                                                                                                                                                              | Rev | Description                  | Date        | CLIENT                                              | CONSULTANT                                                                                                        | PROJECT                | PROJECT NUMBER | STAGE        | DATE          |                   |     |
|------------------------------------------------------------------------------------------------------------------------------------------------------------------------------------------------------------------------------------------------------------|-----|------------------------------|-------------|-----------------------------------------------------|-------------------------------------------------------------------------------------------------------------------|------------------------|----------------|--------------|---------------|-------------------|-----|
|                                                                                                                                                                                                                                                            | P1  | PLANNING APPLICATION - DRAFT | FT 25.01.30 | CLIENT                                              |                                                                                                                   | _ FROJECT              |                |              |               |                   |     |
| DO NOT SCALE DRAWING.     ALL SETTING OUT, LEVELS AND DIMENSIONS TO BE AGREED ON SITE.  AGREED ON SITE.  AGREED ON SITE.  AGREED ON SITE.                                                                                                                  |     |                              |             | LANDSEC                                             | TOWNSHEND I) /)C                                                                                                  | FINCHLEY ROAD          | 818            | Stage 2      | 25.01.30      | PLANNING          |     |
| AGREED ON SITE. 3. THE DIMENSIONS OF ALL MATERIALS MUST BE CHECKED ON SITE BEFORE BEING LAID OUT. 4. THIS DRAWING MUST BE READ WITH THE RELEVANT SPECIFICATION CLAUSES AND DETAIL DRAWINGS. 5. ORDER OF CONSTRUCTION AND SETTING OUT TO BE AGREED ON SITE. |     |                              |             |                                                     | TOWNSHEND   )///                                                                                                  |                        |                | Ç            |               |                   |     |
|                                                                                                                                                                                                                                                            |     |                              |             | Land Securities 100 Victoria Street London SW1E 5JL | Northumberland House 303-306 High Holborn   London WC1V 7JZ  E-mail: tla@townshendla.com Telephone: 020 7729 9333 | TITLE                  | SCALE (@ A1)   | SUITABILITY  | DRAWN BY AM   | DRAWING NUMBER    | REV |
| HEALTH AND SAFETY INFORMATION                                                                                                                                                                                                                              |     |                              |             |                                                     |                                                                                                                   | Central Square Section | As indicated   | S1 - Fit for | снескед ву СЕ | TOWN818(02)700002 | P1  |
| REFER TO HEALTH AND SAFETY FILE.                                                                                                                                                                                                                           |     |                              |             |                                                     |                                                                                                                   |                        |                | coordination |               |                   |     |