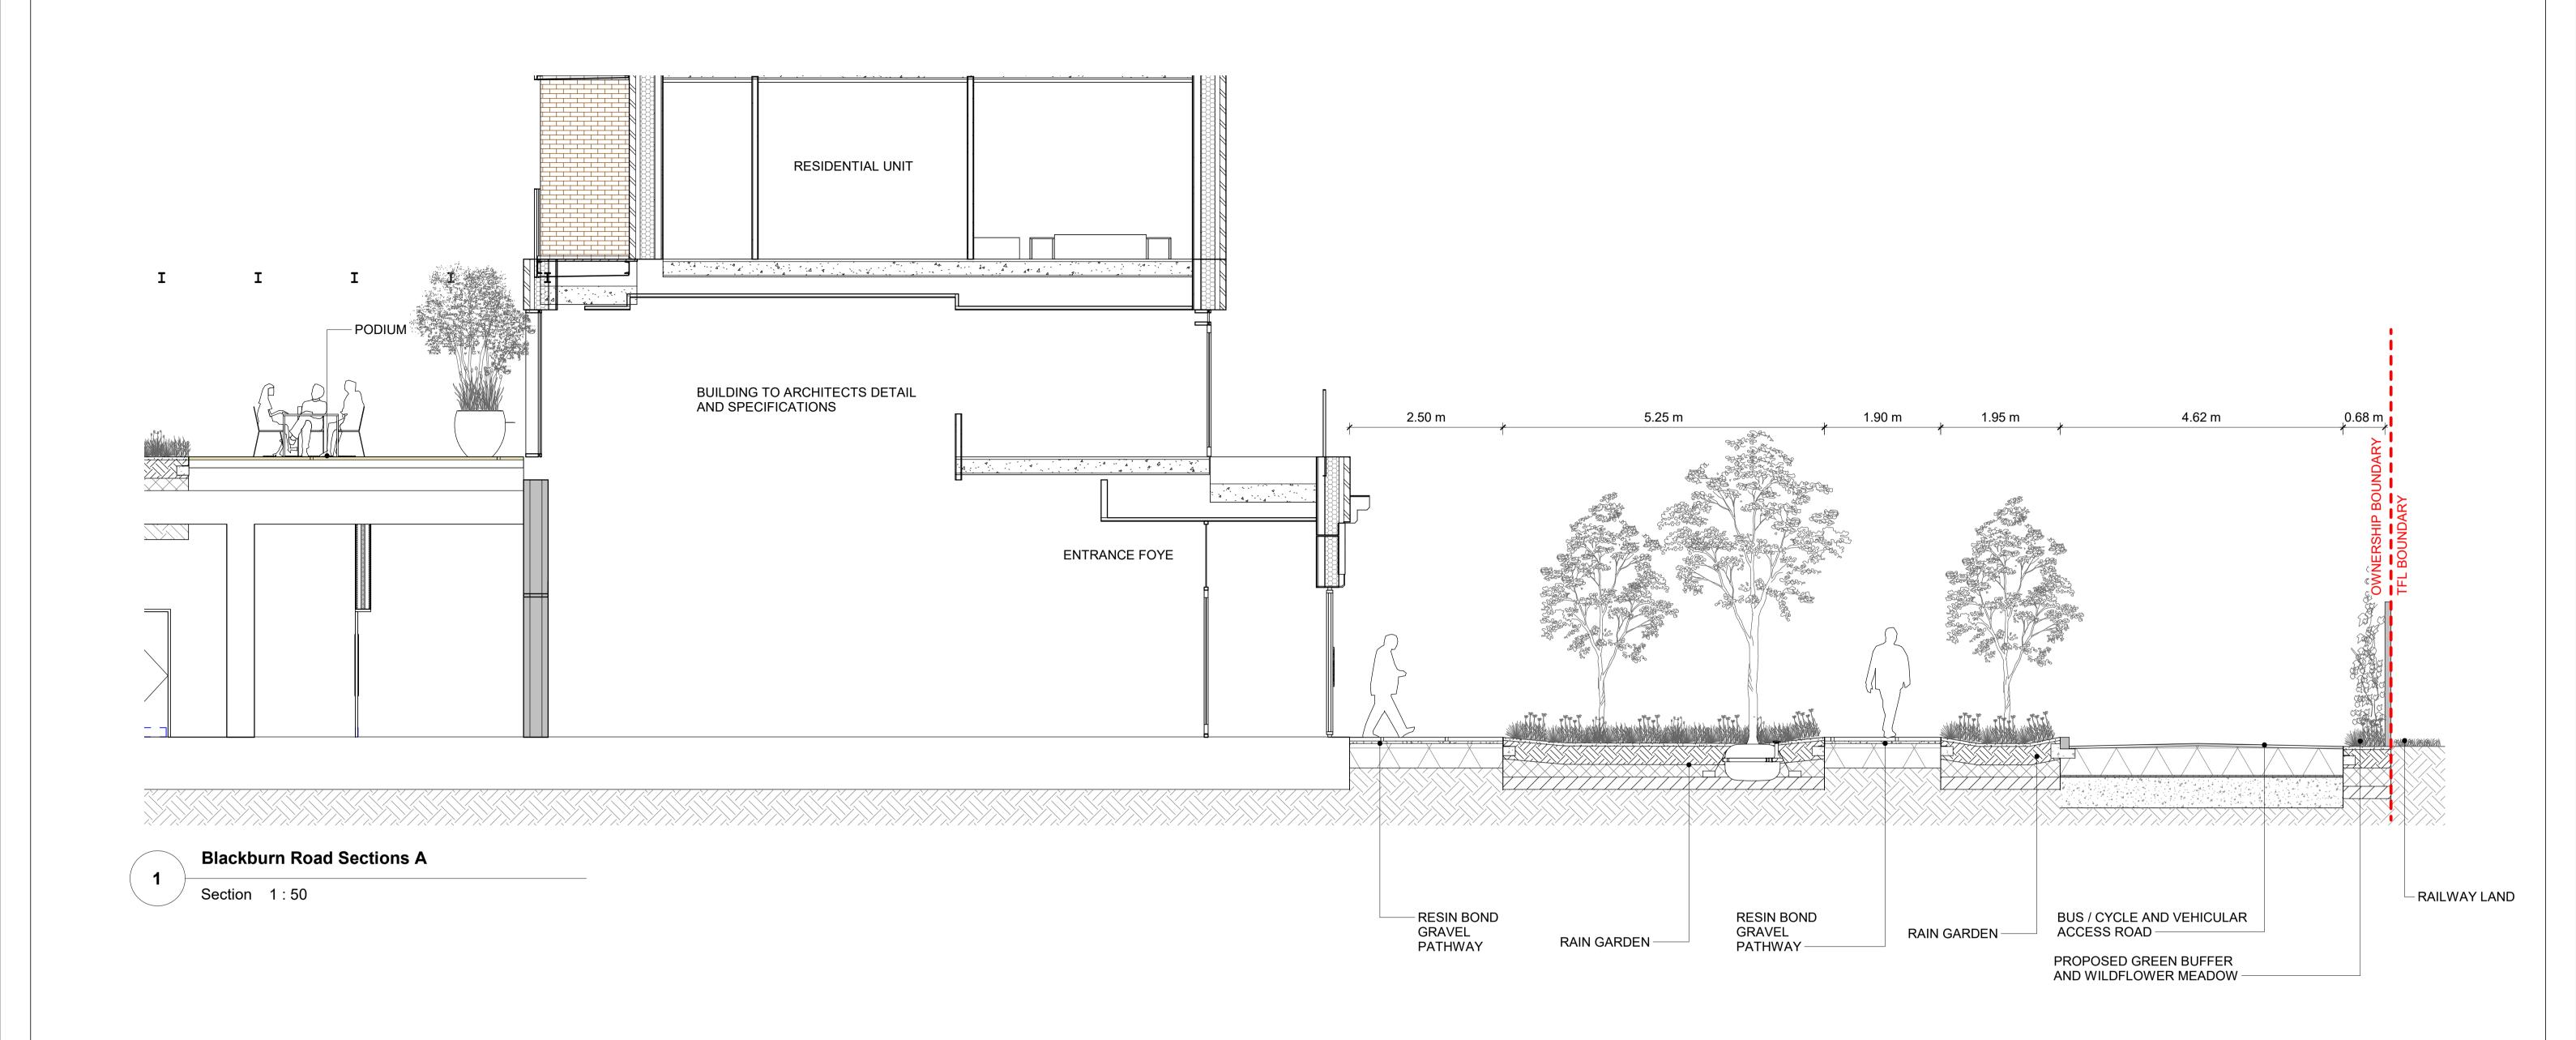

Landscape and Public Realm Key Plan

Plan 1:1000

| GENERAL NOTES                                                                                                                                        | Rev | Description                  | Date     | CLIENT                                 | CONSULTANT                                                  | PROJECT                   | PROJECT NUMBER | STAGE        | DATE          |                   |     |
|------------------------------------------------------------------------------------------------------------------------------------------------------|-----|------------------------------|----------|----------------------------------------|-------------------------------------------------------------|---------------------------|----------------|--------------|---------------|-------------------|-----|
|                                                                                                                                                      | P1  | PLANNING APPLICATION - DRAFT | 25.01.30 | CLIENT                                 |                                                             | - FROJECT                 |                |              |               |                   |     |
| 1. DO NOT SCALE DRAWING. 2. ALL SETTING OUT, LEVELS AND DIMENSIONS TO BE AGREED ON SITE. 3. THE DIMENSIONS OF ALL MATERIALS MUST BE CHECKED ON SITE. |     |                              |          | LANDSEC                                | TOWNSHEND 1)))C                                             | FINCHLEY ROAD             | 818            | Stage 2      | 25.01.30      | PLANNING          |     |
| THE DIMENSIONS OF ALL MATERIALS MUST BE CHECKED ON SITE BEFORE BEING LAID OUT.      THIS DRAWING MUST BE READ WITH THE                               |     |                              |          |                                        | TOWNSHEND   )///                                            |                           |                |              |               |                   |     |
| RELEVANT SPECIFICATION CLAUSES AND DETAIL DRAWINGS. 5. ORDER OF CONSTRUCTION AND SETTING OUT TO BE AGREED ON SITE.                                   |     |                              |          | Land Securities<br>100 Victoria Street | Northumberland House 303-306 High Holborn   London WC1V 7JZ | TITLE                     | SCALE (@ A1)   | SUITABILITY  | DRAWN BY AM   | DRAWING NUMBER    | REV |
| HEALTH AND SAFETY INFORMATION                                                                                                                        |     |                              |          | London<br>SW1E 5JL                     | E-mail: tla@townshendla.com<br>Telephone: 020 7729 9333     | Blackburn Road Sections A | As indicated   | S1 - Fit for | снескед ву СЕ | TOWN818(02)700000 | P1  |
| REFER TO HEALTH AND SAFETY FILE.                                                                                                                     |     |                              |          | _                                      |                                                             |                           |                | coordination |               |                   |     |