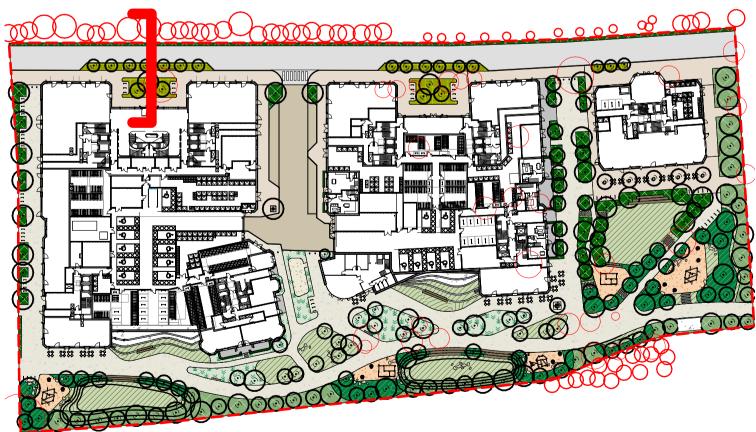

Landscape and Public Realm Key Plan

Plan 1:1000

| GENERAL NOTES                                                                                                                                        | Rev | Description                  | Date     | CLIENT                                 | CONSULTANT                                                  | PROJECT                   | PROJECT NUMBER | STAGE        | DATE          |                   |     |
|------------------------------------------------------------------------------------------------------------------------------------------------------|-----|------------------------------|----------|----------------------------------------|-------------------------------------------------------------|---------------------------|----------------|--------------|---------------|-------------------|-----|
|                                                                                                                                                      | P1  | PLANNING APPLICATION - DRAFT | 25.01.30 | CLIENT                                 |                                                             | - FROJECT                 |                |              |               |                   |     |
| 1. DO NOT SCALE DRAWING. 2. ALL SETTING OUT, LEVELS AND DIMENSIONS TO BE AGREED ON SITE. 3. THE DIMENSIONS OF ALL MATERIALS MUST BE CHECKED ON SITE. |     |                              |          | LANDSEC                                | TOWNSHEND 1)))C                                             | FINCHLEY ROAD             | 818            | Stage 2      | 25.01.30      | PLANNING          |     |
| THE DIMENSIONS OF ALL MATERIALS MUST BE CHECKED ON SITE BEFORE BEING LAID OUT.      THIS DRAWING MUST BE READ WITH THE                               |     |                              |          |                                        | TOWNSHEND   )///                                            |                           |                |              |               |                   |     |
| RELEVANT SPECIFICATION CLAUSES AND DETAIL DRAWINGS. 5. ORDER OF CONSTRUCTION AND SETTING OUT TO BE AGREED ON SITE.                                   |     |                              |          | Land Securities<br>100 Victoria Street | Northumberland House 303-306 High Holborn   London WC1V 7JZ | TITLE                     | SCALE (@ A1)   | SUITABILITY  | DRAWN BY AM   | DRAWING NUMBER    | REV |
| HEALTH AND SAFETY INFORMATION                                                                                                                        |     |                              |          | London<br>SW1E 5JL                     | E-mail: tla@townshendla.com<br>Telephone: 020 7729 9333     | Blackburn Road Sections A | As indicated   | S1 - Fit for | снескед ву СЕ | TOWN818(02)700000 | P1  |
| REFER TO HEALTH AND SAFETY FILE.                                                                                                                     |     |                              |          | _                                      |                                                             |                           |                | coordination |               |                   |     |