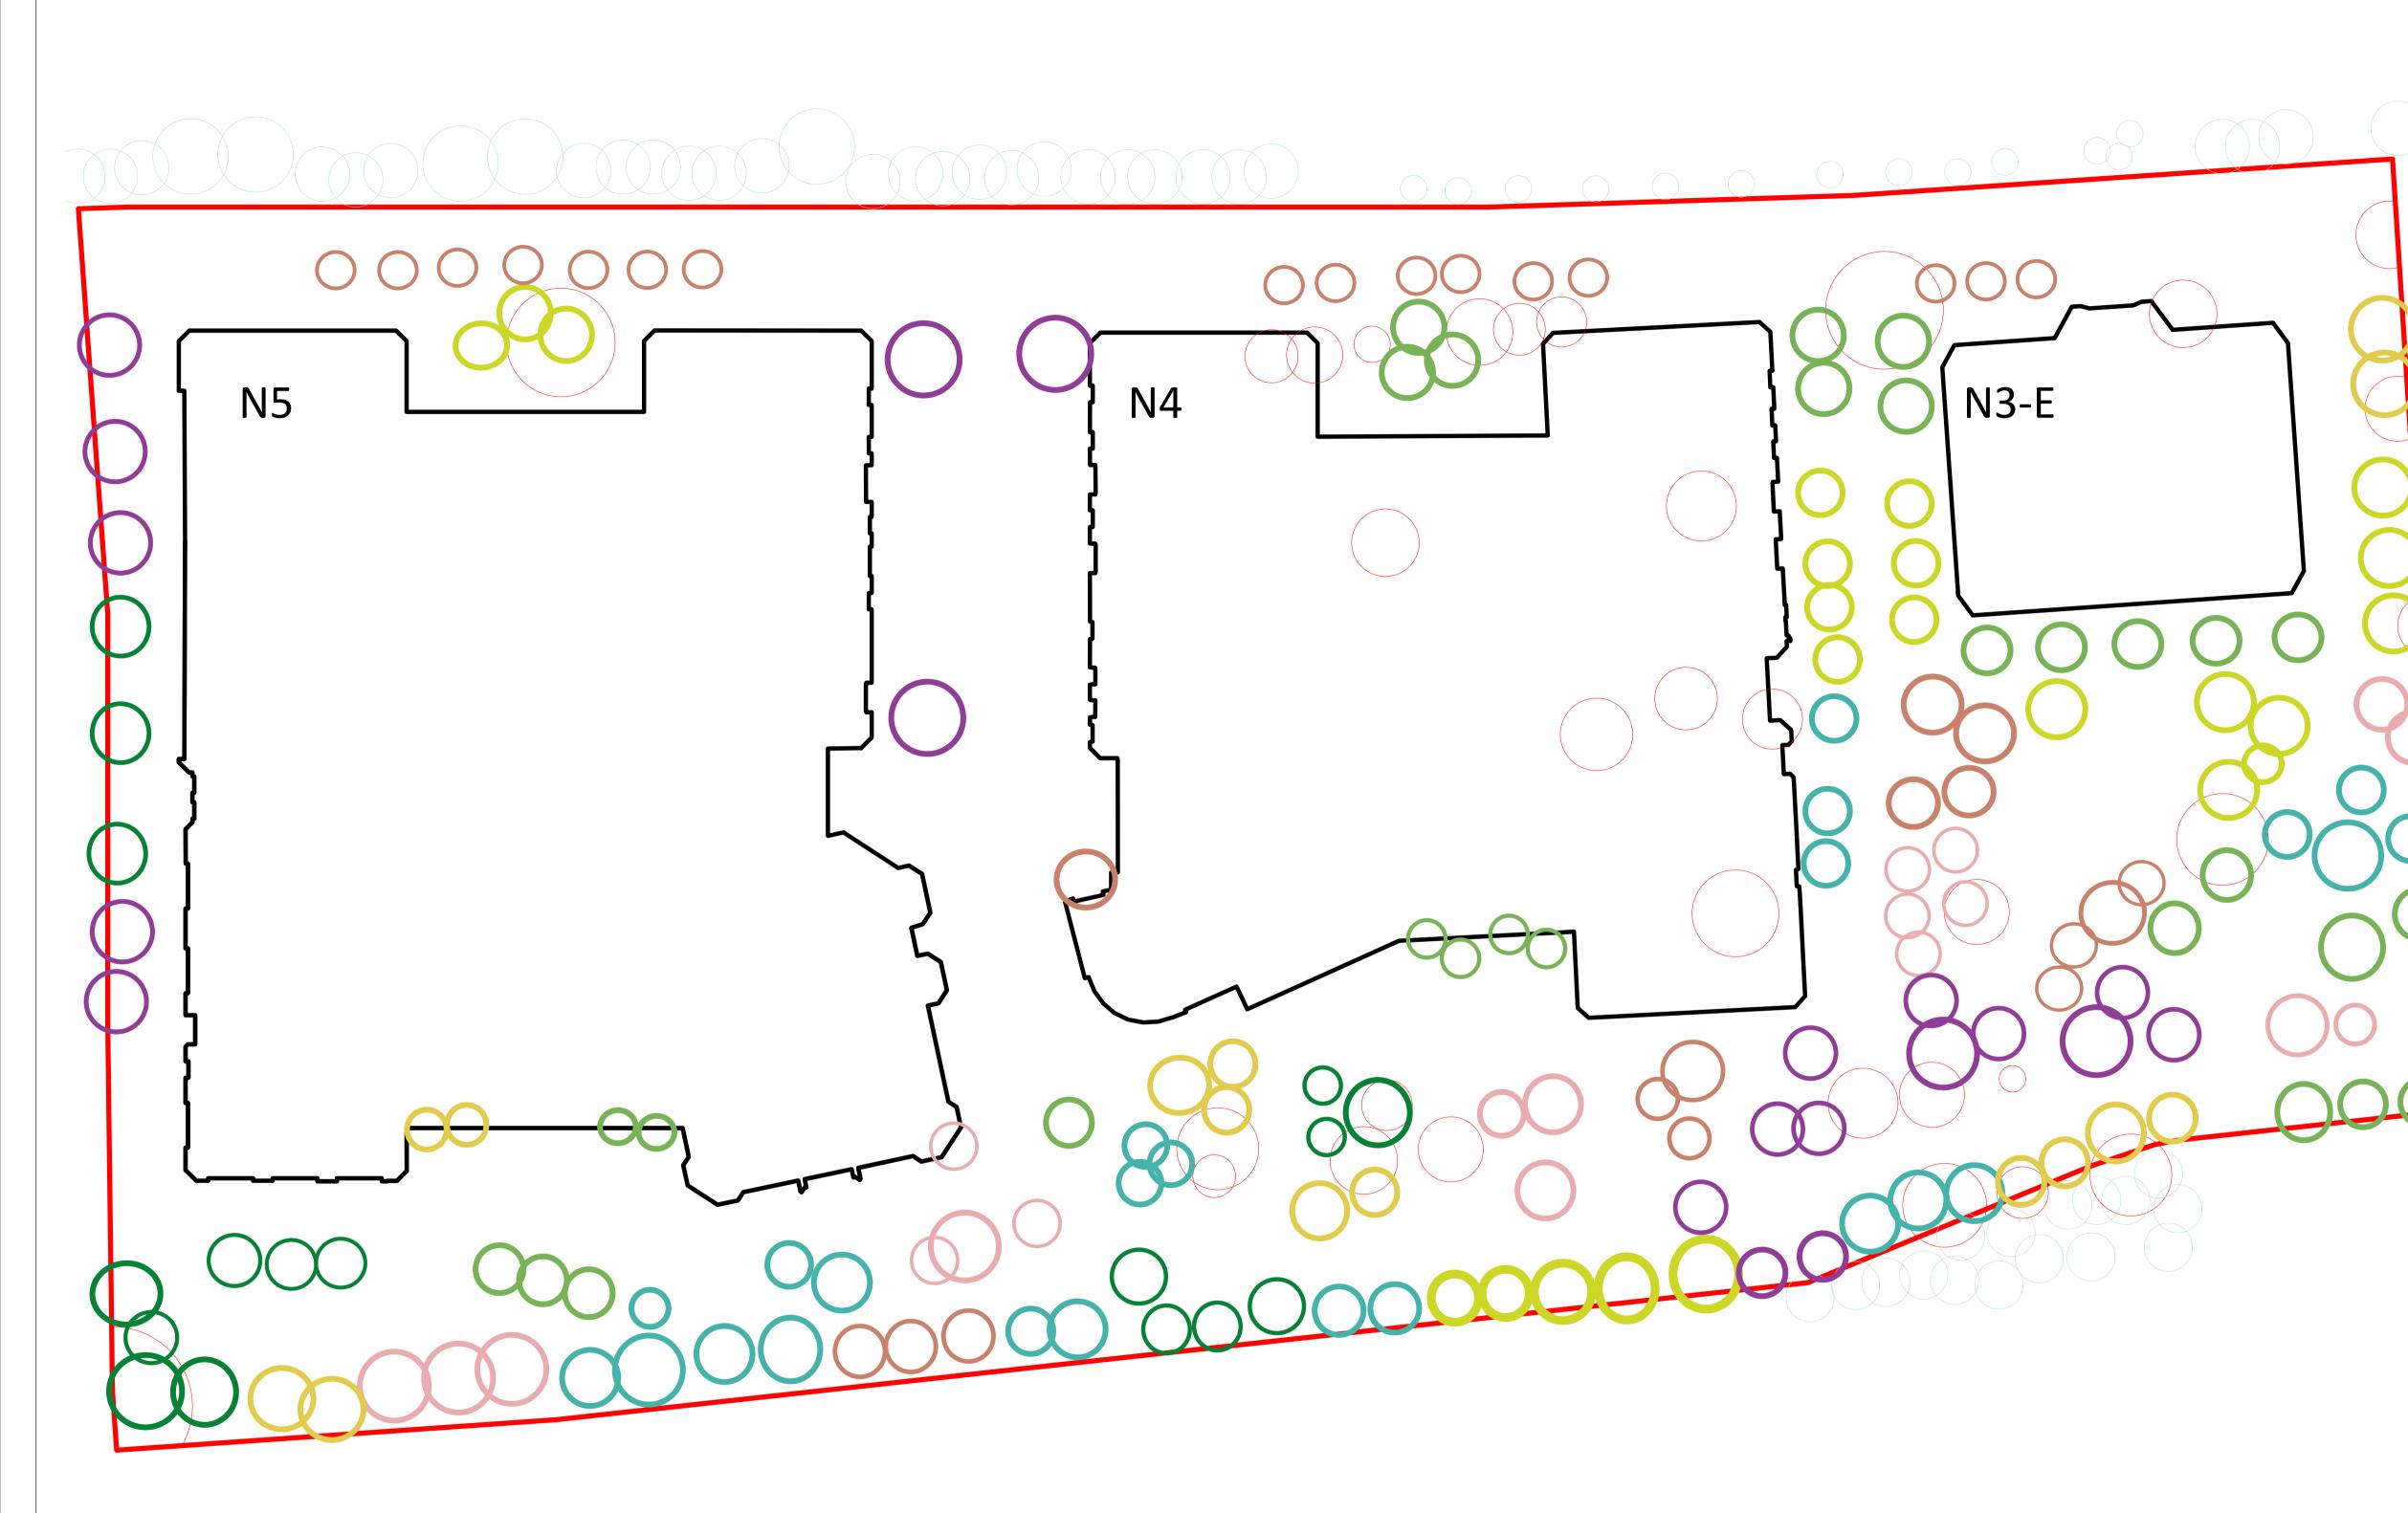

REFER TO HEALTH AND SAFETY FILE.

|                                                                                                                                       |                                             | 0m 5m          | 10m 15m |
|---------------------------------------------------------------------------------------------------------------------------------------|---------------------------------------------|----------------|---------|
| CONSULTANT                                                                                                                            | PROJECT                                     | PROJECT NUMBER | STAGE   |
| TOWNSHEND<br>LANDSCAPEARCHITECTS                                                                                                      | FINCHLEY ROAD                               | 818            | Stage 2 |
| Northumberland House 303-306 High Holborn   London WC1V 7JZ<br><b>E-mail</b> : tla@townshendla.com<br><b>Telephone:</b> 020 7729 9333 | TITLE                                       | SCALE (@ A1)   |         |
|                                                                                                                                       | Detailed Proposals – Phase 1 - Tree<br>Plan | 1 : 300        |         |

Key

Detailed Element - Phase 1

|            | Landscape Tree Symbols                |                     |  |
|------------|---------------------------------------|---------------------|--|
|            | Graphic alternative Latin<br>name     | Type of<br>tree     |  |
| $\bigcirc$ | Betula Pendula                        | SINGLE<br>STEM TREE |  |
| $\bigcirc$ | Betula alosinensis<br>septentrionalis | MULTI-<br>STEM TREE |  |
| $\bigcirc$ | Tilla cordata                         | SINGLE<br>STEM TREE |  |
| $\bigcirc$ | Prunus avium 'Stella'                 | SINGLE<br>STEM TREE |  |
| $\bigcirc$ | Alnus glutinosa                       | SINGLE<br>STEM TREE |  |
| $\bigcirc$ | Salix alba 'Liempde'                  | SINGLE<br>STEM TREE |  |
| $\bigcirc$ | Corylus colurna                       | SINGLE<br>STEM TREE |  |
| $\bigcirc$ | Pyrus communis 'Concorde'             | MULTI-<br>STEM TREE |  |

| Existing trees to be removed  |  |
|-------------------------------|--|
| Existing trees to be retained |  |

25m 30m

20m

DATE 30/01/25

drawn by AM снескед ву СЕ

DRAWING NUMBER

TOWN818(02)510000

STAGE 2