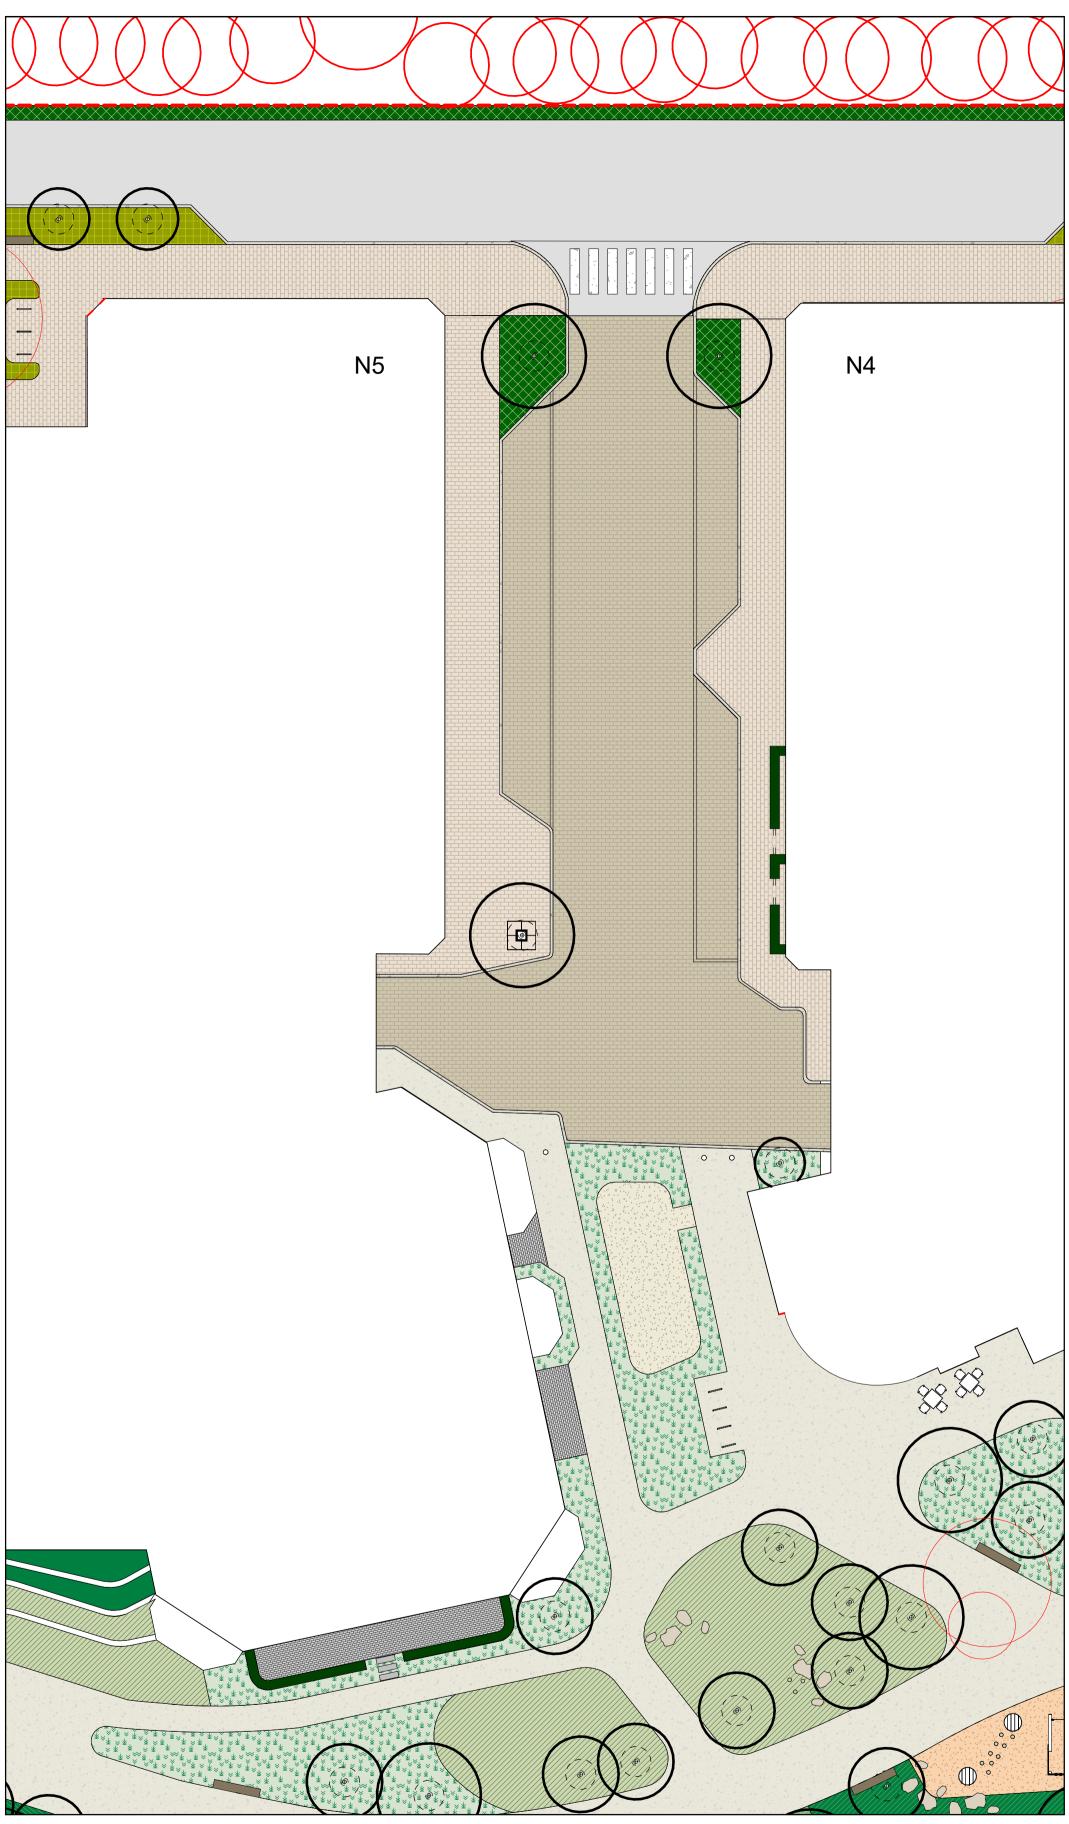

## Detailed Proposals – Phase 1 – Residential Neighbourhood Plan

SCALE (@ A1) 1 : 200

SUITABILITY

S1 - Fit for coordination

| 25.01.30 |   |                       |                                                                                                                                       |               |  |
|----------|---|-----------------------|---------------------------------------------------------------------------------------------------------------------------------------|---------------|--|
| DATE     |   |                       | PLANNING                                                                                                                              |               |  |
|          |   |                       |                                                                                                                                       |               |  |
|          |   |                       | 50 Ø mm DIAMETER x<br>750 mm LENGTH x 750 mm HE<br>SHEFFIELD CYCLE HOOPS WI<br>MATERIAL: GALVANISED STEE<br>BY LOCKIT SAFE OR EQUAL A | TH TAPPING RA |  |
|          |   | 0 0 0 C               | 200 Ø mm DIAMETER x 1000 mi<br>ZENITH BOLLARD<br>COLOUR: IMITATION CORTEN<br>FINISH: POWDER COATED<br>BY FURNITUBES OR EQUAL AN       |               |  |
|          |   | $\bigcirc$            | EXISTING TREES TO BE RETAI                                                                                                            | NED           |  |
|          |   | $\overline{\bigcirc}$ | EXISTING TREES TO BE REMO                                                                                                             | VED           |  |
|          | l |                       | PROPOSED TREE                                                                                                                         |               |  |
|          |   |                       |                                                                                                                                       |               |  |

KEBONY TIMBER FIXED BENCH

PROPOSED NATIVE WILDFLOWER MEADOW

3mm - 6 mm AGGREGATE SIZE 15 mm THICKNESS GRAVEL

THICK BRITTANY BRONZE RESIN BOUND

BY ADDAGRIP OR EQUAL AND APPROVED

GALVANISED STEEL RAILING DIVISION

COLOUR: 30% LUNAR ROSA, 30% SILVER DUST, 30% LUNAR ICE, 10% LUNAR SHADOW

COLOUR: BUFF 200 mm LENGTH x 100 mm WIDTH x 80 mm DEPTH CONCRETE SETTS PAVERS

SPECIFICATION 400 mm LENGTH x 200 mm WIDTH x 60 mm DEPTH

TRAFFICABLE NATURAL STONE PAVERS

400 mm LENGTH x 200 mm WIDTH x 60 mm

ASPHALT ASPHALT TO ENGINEER'S DETAIL AND

BOUNDARY LINE

COLOUR: DARKER TONE

10.00m

20.0m

KEY

DEPTH

**GRANITE PAVING** 

BY TIGERMULCH OR EQUAL AND APPROVED

DOGS AREA

PROPOSED NATIVE WILDFLOWER MEADOW PROPOSED PLAY AREA BORDER MIX

\*\*\*\*\*\* \*\*\*\*\*\* \*\*\*\*\*\*\*\*\*

PROPOSED HEDGE

PROPOSED RAIN GARDENS

PROPOSED LAWN