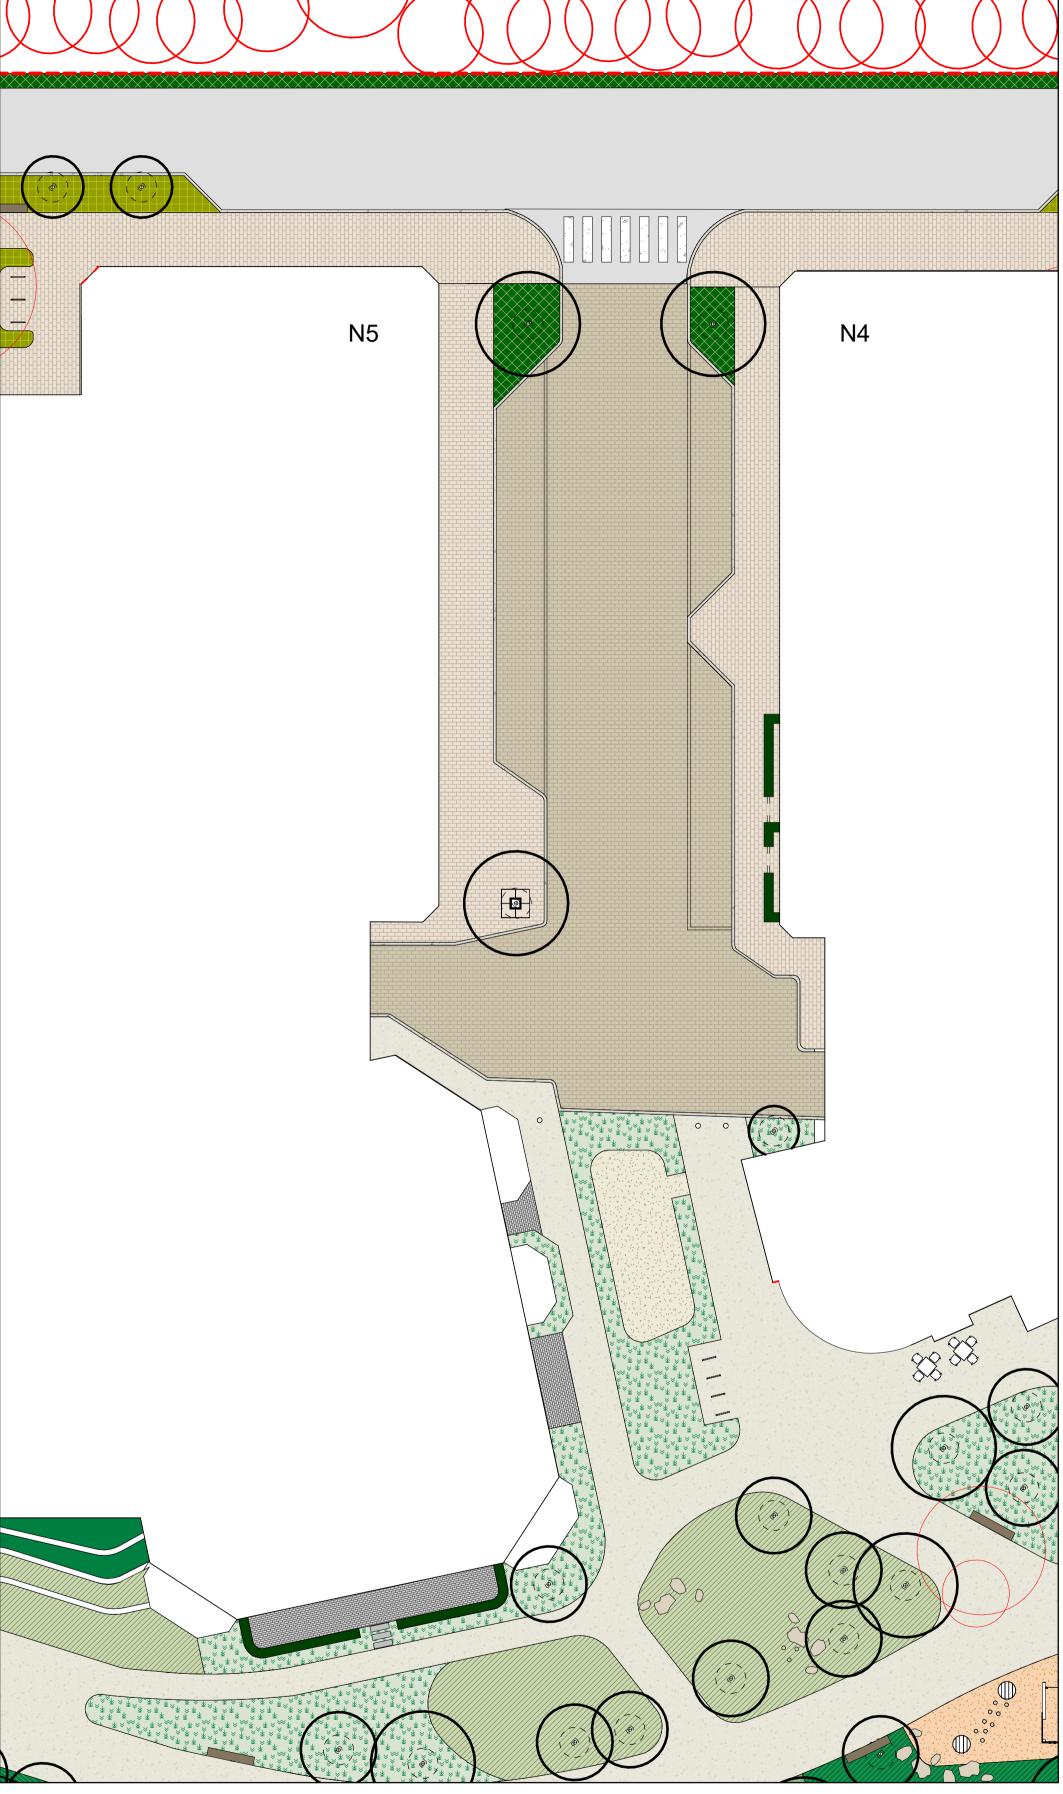

## Detailed Proposals – Phase 1 – Residential Neighbourhood Plan

SCALE (@ A1) 1 : 200

SUITABILITY

S1 - Fit for coordination

| 25.01.30 |   |                       |                                                                                                                                       |               |  |
|----------|---|-----------------------|---------------------------------------------------------------------------------------------------------------------------------------|---------------|--|
| DATE     |   |                       | PLANNING                                                                                                                              |               |  |
|          |   |                       |                                                                                                                                       |               |  |
|          |   |                       | 50 Ø mm DIAMETER x<br>750 mm LENGTH x 750 mm HE<br>SHEFFIELD CYCLE HOOPS WI<br>MATERIAL: GALVANISED STEE<br>BY LOCKIT SAFE OR EQUAL A | TH TAPPING RA |  |
|          |   | 0 0 0 C               | 200 Ø mm DIAMETER x 1000 mi<br>ZENITH BOLLARD<br>COLOUR: IMITATION CORTEN<br>FINISH: POWDER COATED<br>BY FURNITUBES OR EQUAL AN       |               |  |
|          |   | $\bigcirc$            | EXISTING TREES TO BE RETAI                                                                                                            | NED           |  |
|          |   | $\overline{\bigcirc}$ | EXISTING TREES TO BE REMO                                                                                                             | VED           |  |
|          | l |                       | PROPOSED TREE                                                                                                                         |               |  |
|          |   |                       |                                                                                                                                       |               |  |

KEBONY TIMBER FIXED BENCH

PROPOSED NATIVE WILDFLOWER MEADOW

3mm - 6 mm AGGREGATE SIZE 15 mm THICKNESS GRAVEL

THICK BRITTANY BRONZE RESIN BOUND

BY ADDAGRIP OR EQUAL AND APPROVED

GALVANISED STEEL RAILING DIVISION

COLOUR: 30% LUNAR ROSA, 30% SILVER DUST, 30% LUNAR ICE, 10% LUNAR SHADOW

COLOUR: BUFF 200 mm LENGTH x 100 mm WIDTH x 80 mm DEPTH CONCRETE SETTS PAVERS

SPECIFICATION 400 mm LENGTH x 200 mm WIDTH x 60 mm DEPTH

TRAFFICABLE NATURAL STONE PAVERS

400 mm LENGTH x 200 mm WIDTH x 60 mm

ASPHALT ASPHALT TO ENGINEER'S DETAIL AND

BOUNDARY LINE

COLOUR: DARKER TONE

10.00m

20.0m

KEY

DEPTH

**GRANITE PAVING** 

BY TIGERMULCH OR EQUAL AND APPROVED

DOGS AREA

PROPOSED NATIVE WILDFLOWER MEADOW PROPOSED PLAY AREA BORDER MIX

\*\*\*\*\*\* \*\*\*\*\*\* \*\*\*\*\*\*\*\*\*

PROPOSED HEDGE

PROPOSED RAIN GARDENS

PROPOSED LAWN