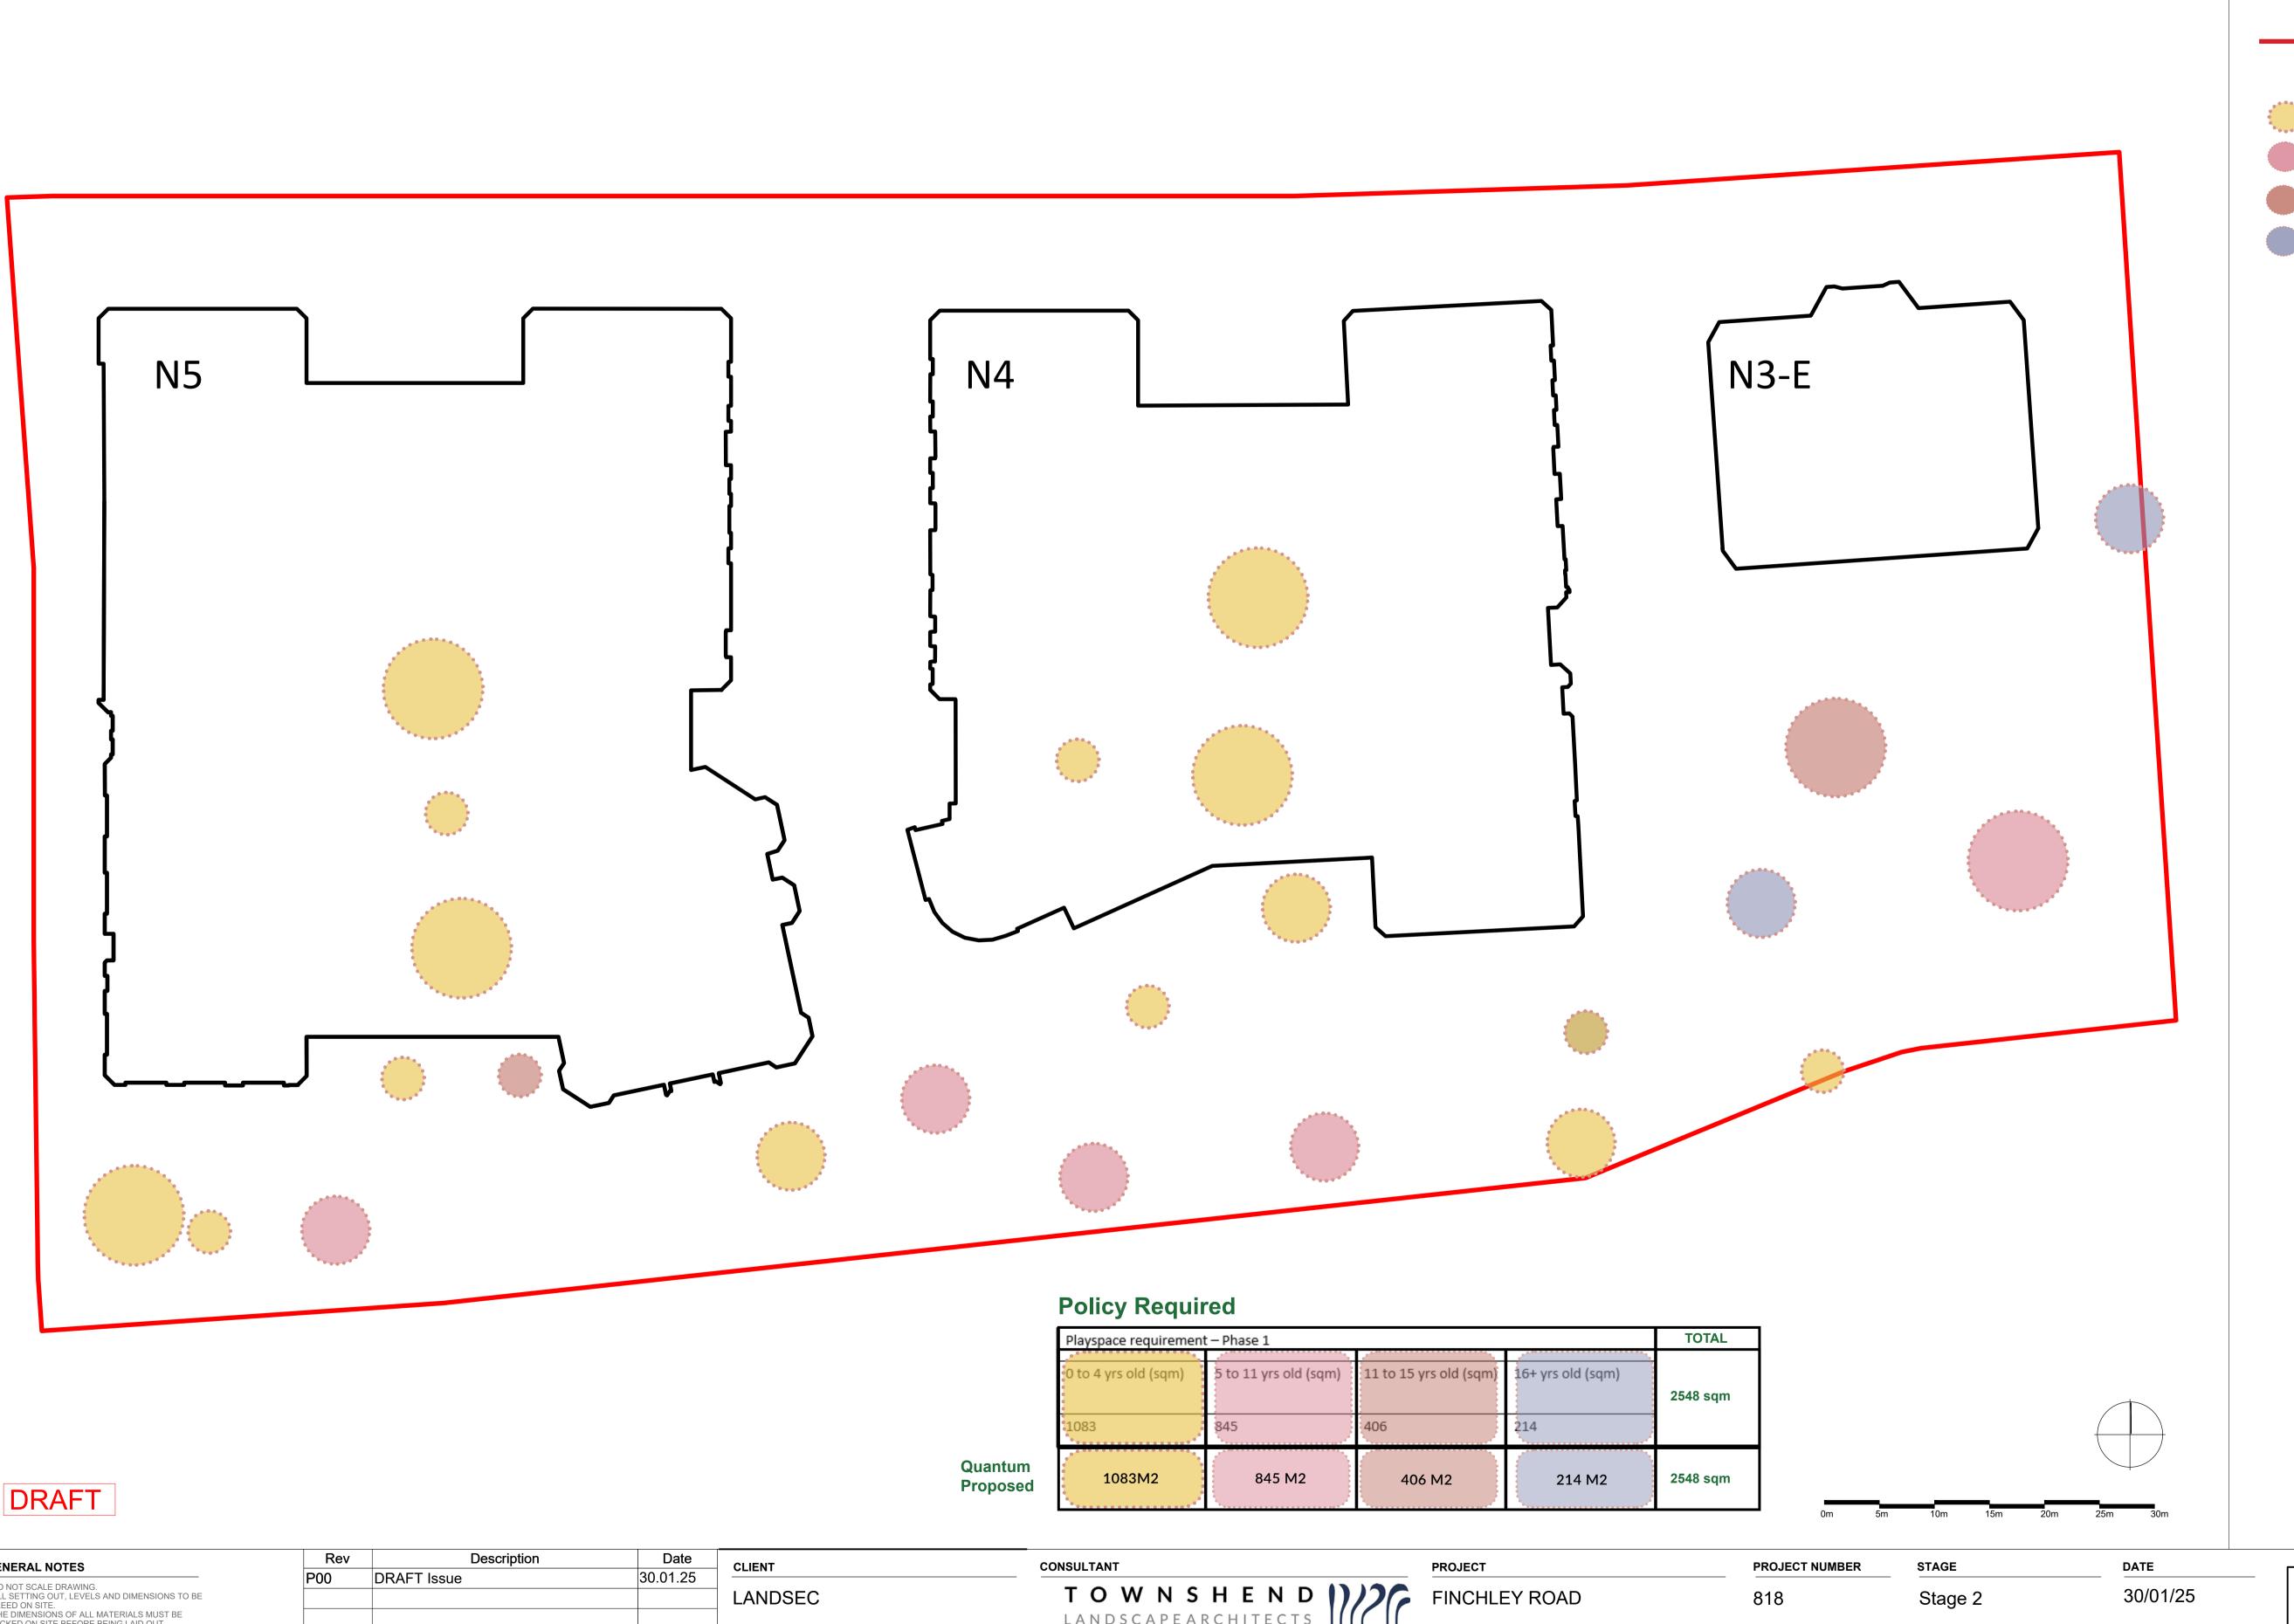

Key

Detailed Element - Phase 1

0 to 4 yrs old - 1083m2

5 to 11 yrs old - 845m2

11 to 15 yrs old - 406m2

16 + yrs old - 214m2

| GENERAL NOTES                                                                                                                                                                                                                                                                                                                       |
|-------------------------------------------------------------------------------------------------------------------------------------------------------------------------------------------------------------------------------------------------------------------------------------------------------------------------------------|
| 1. DO NOT SCALE DRAWING. 2. ALL SETTING OUT, LEVELS AND DIMENSIONS TO BE AGREED ON SITE. 3. THE DIMENSIONS OF ALL MATERIALS MUST BE CHECKED ON SITE BEFORE BEING LAID OUT. 4. THIS DRAWING MUST BE READ WITH THE RELEVANT SPECIFICATION CLAUSES AND DETAIL DRAWINGS. 5. ORDER OF CONSTRUCTION AND SETTING OUT TO BE AGREED ON SITE. |