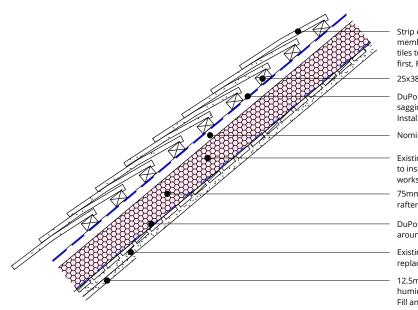

Strip existing tiles off roof, store, and relay once breather membrane has been installed. Where required, replacement tiles to match existing. Type to be approved by the council first. Relaid with nibs, matching existing. 25x38mm treated timber battens

DuPont Tyvek Supro breather membrane. Allow for 5mm sagging between rafters to aid water run off. Installed to manufacturer's instructions

Nominal 25mm clear void between existing retained rafters.

Existing rafters retained. Once existing roof is stripped S.E. to inspect rafters/roof and recommend any remedial works/treatments if required 75mm Kingspan K107 insulation, tightly fitted between existing rafters. Installed to manufactures recommendations.

DuPont Tyvek AirGuard Smart VCL. Wrapped in and out around the rafters, installed from the external side.

Existing lathe & plaster retain. Where water damaged.

replace with like for like. 12.5mm B.G. Soundbloc M.R. plasterboard, over clad to

humid areas, bathroom/ensuites. Fill and tape joints only. Decorate with specialist bathroom paint, see I.D. for details.