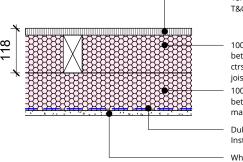

## RT-01\_Refurbished Exist. Main Pitched Roof\_0.29 1:10

18mm moisture resistant chipboard loft panel T&G boards. Screw fixed into new ceiling joists.

100mm Kingspan K107 insulation, tightly fitted between new 50x100mm C16 joists at 600mm ctrs. running in opposite direction to ceiling joists, screwed together 100mm Kingspan K107 insulation, tightly fitted

between existing ceiling joists. Installed to manufactures recommendations

DuPont Tyvek AirGuard Smart VCL. Installed to manufactures recommendations

Where the existing is plasterboard, remove and replace with 12.5mm B.G. Soundbloc M.R. plasterboard, fill and tape joints, decorate.

Where the existing is lathe and plaster, this is to be retained and where damaged replace like for like