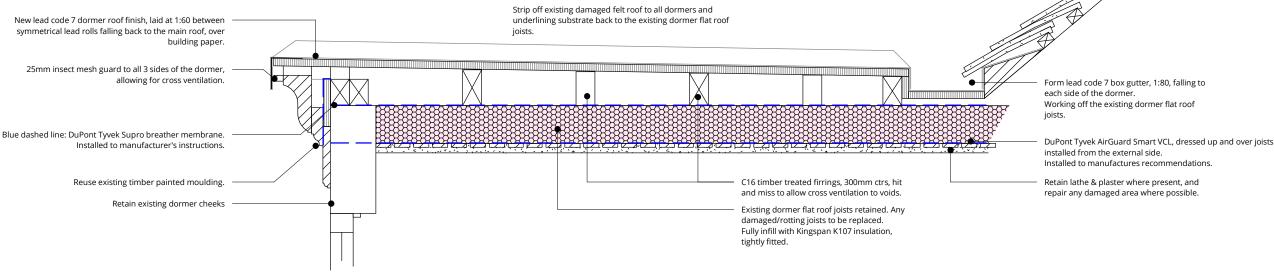

## **RT-03** Refurbished Exist. Dormer Roof 1:10

Depending on the existing joists depth: 100mm Insulation U-value 0.29 75mm Insulation U-value 0.36

This drawing is protected under Copyright and at no time should any portion of this drawing be reproduced or copie without the permission of the Architect (Design Copyright Act This drawing must not be used for purposes other than that