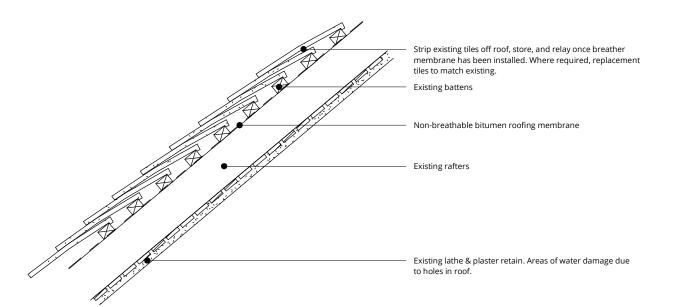

# RT-01\_Exist. Main Pitched Roof

1:10

#### Frieting Doof Trues

| Existing Ro | of Types |
|-------------|----------|
|             | scale:   |

London, NW3 7XA

| 0//23/24    |         | 1:10 |   |
|-------------|---------|------|---|
| dwg no:     | rev no: |      | _ |
| 2320-PL-255 |         | 0    |   |