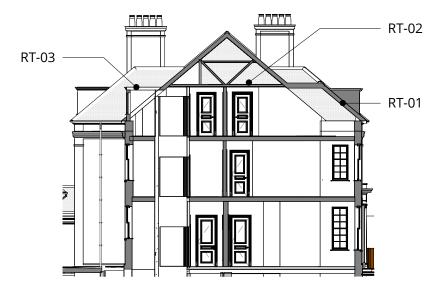

# RT-01\_Exist. Main Pitched Roof

1:10

## RT-02\_Exist. Main Pitched Roof Ceiling/Loft

1:10

# RT-03\_Existing Dormer Roof.

1:10

This drawing is protected under Copyright and at no time should any portion of this drawing be reproduced or copied without the permission of the Architect (Design Copyright Act 1968)
This drawing must not be used for purposes other than that