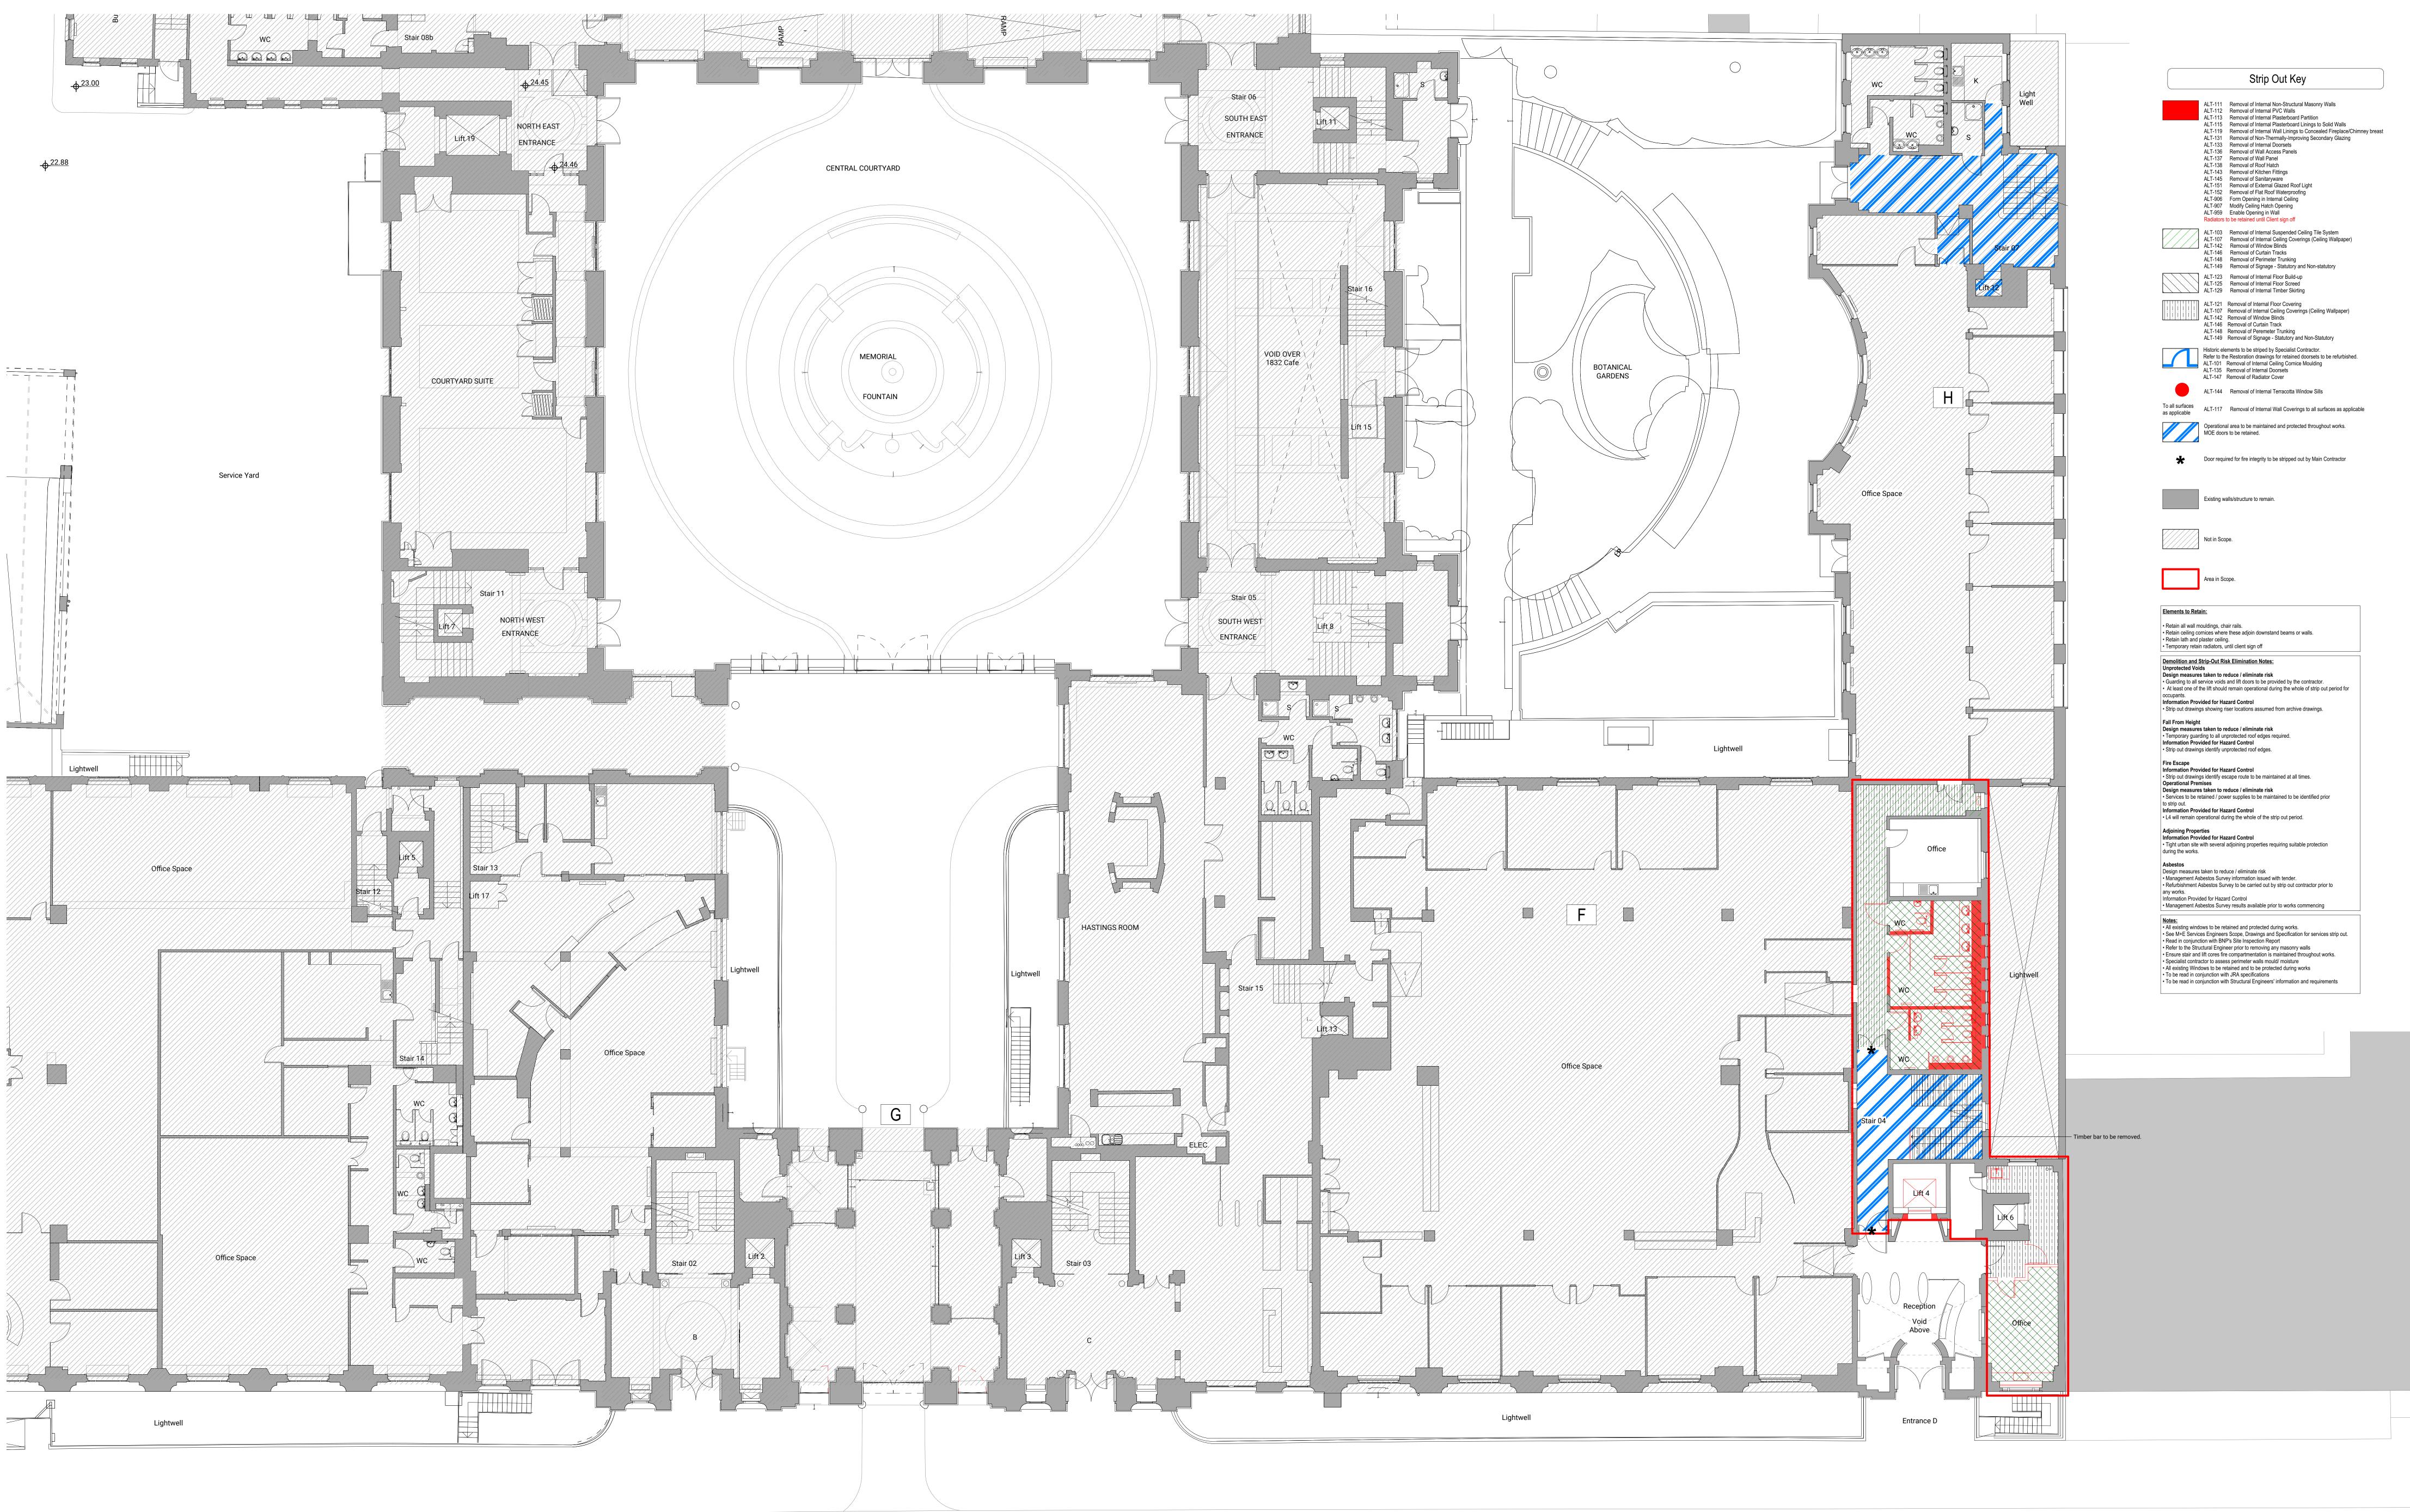

## Drawing Title Ground Floor Strip Out Plan

| Scale       | 1:100 @ A0      | Internal Project No. 1998 |
|-------------|-----------------|---------------------------|
| Dwg No.     | 1998-JRA-32-G   | F-DR-A-0600               |
| Suitability | S2              |                           |
| Revision    | FOR INFORMATION | P02                       |
|             |                 |                           |