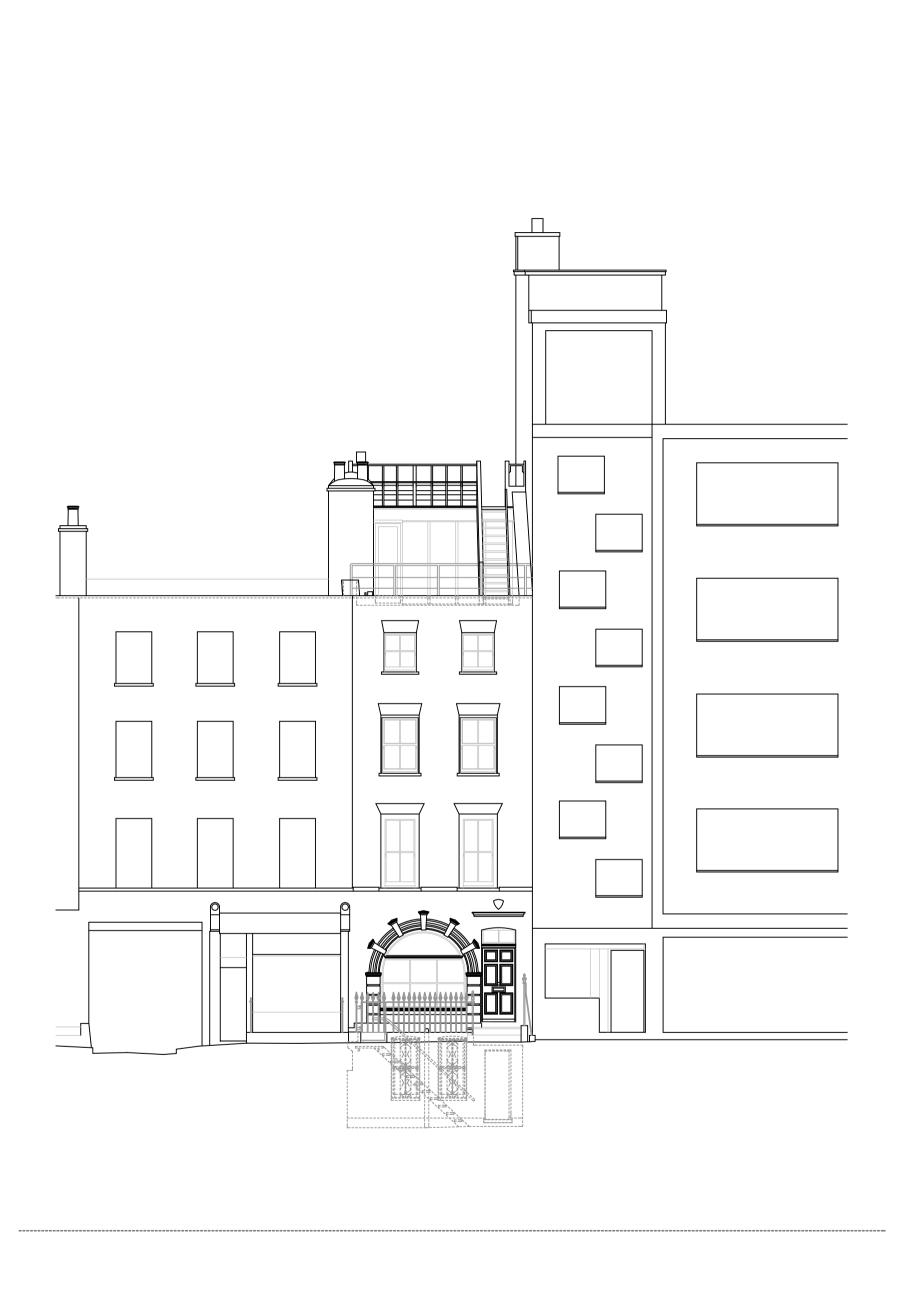

| PROJECT TITLE                    |                     | CLIENT  |            |              |
|----------------------------------|---------------------|---------|------------|--------------|
| 24 To                            | 24 Tottenham Street |         |            |              |
|                                  |                     | DATE    |            | DRAWN BY     |
| MGB Associates                   |                     |         | 31/01/2025 | NJLW         |
| Meridian House, 84 Albert Hal    | l Mansions,         | SCALE   |            |              |
| Kensington Gore, London. SW7 2AQ |                     |         |            | 1:100 @ A3   |
| Tel - 0207 5847500 / 0207 5      |                     | PROJECT | NO.        |              |
| John-Barron@BTconnect.com        |                     |         |            | HR - 23 - 11 |
| DRAWING TITLE                    | Existing            | DRAWING | NO.        | REVISION     |
|                                  | Front Elevation     |         | 020        |              |