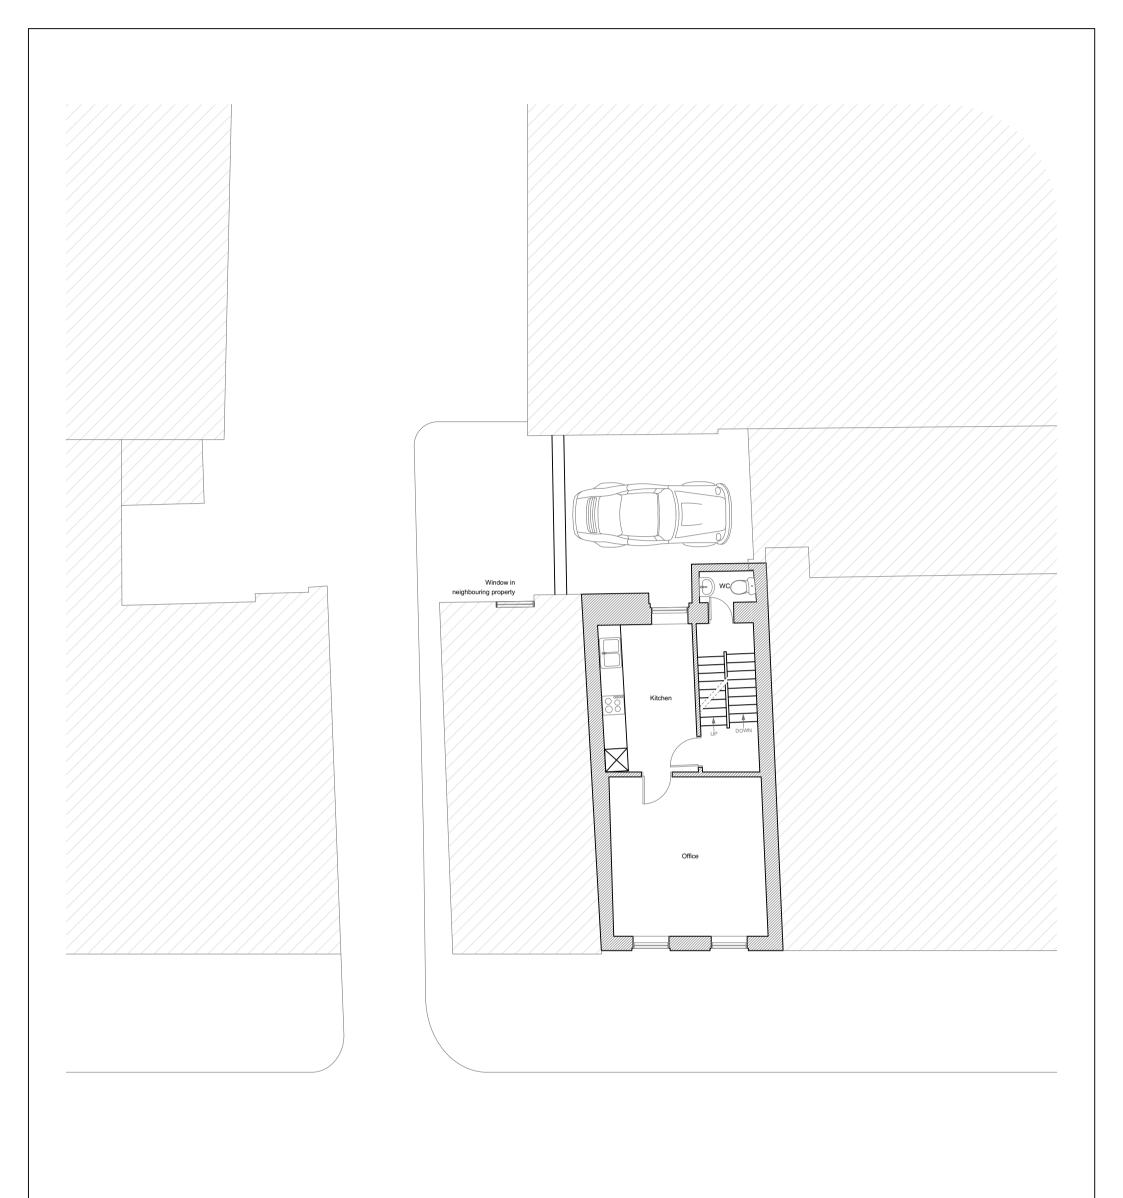

|   | Scale | 1:100 | @A3 |   |   |
|---|-------|-------|-----|---|---|
|   |       |       |     |   |   |
| 0 |       |       |     | 5 | m |

| PROJECT TITLE                            | CLIENT  |            |              |
|------------------------------------------|---------|------------|--------------|
| 24 Tottenham Street                      |         |            |              |
|                                          | DATE    |            | DRAWN BY     |
| MGB Associates                           |         | 31/01/2025 | NJLW         |
| Meridian House, 84 Albert Hall Mansions, | SCALE   |            |              |
| Kensington Gore, London. SW7 2AQ         |         |            | 1:100 @ A3   |
| Tel - 0207 5847500 / 0207 5847511        | PROJEC1 | Γ NO.      |              |
| John-Barron@BTconnect.com                |         |            | HR - 23 - 11 |
| DRAWING TITLE Existing                   | DRAWING | G NO.      | REVISION     |
| Basement                                 |         | 009        |              |