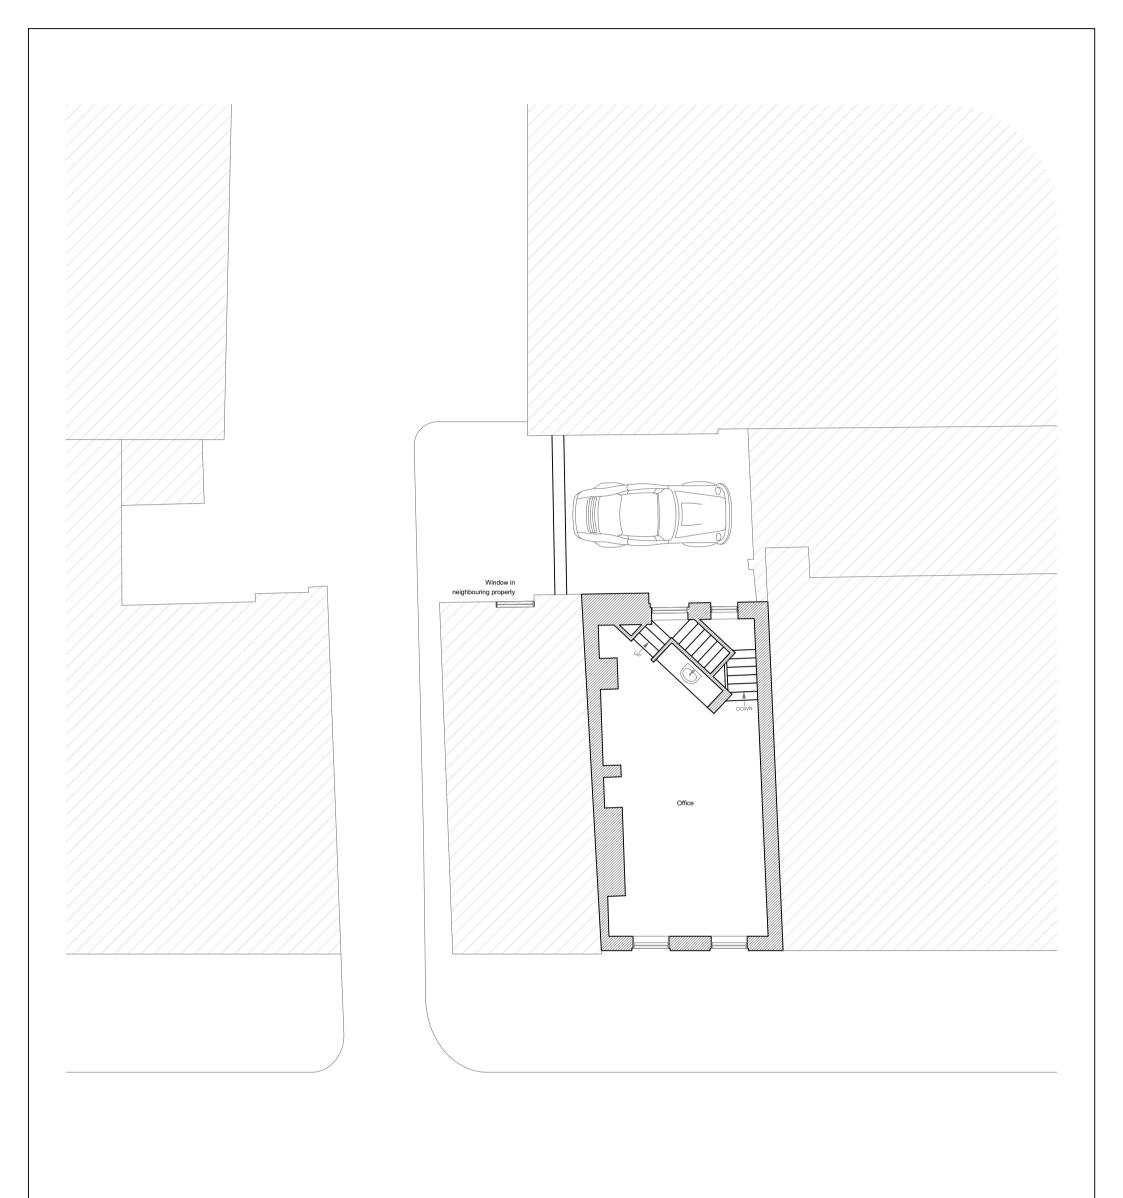

|   | Scale | 1:100 | @A3 |   |   |
|---|-------|-------|-----|---|---|
|   |       |       |     |   |   |
| 0 |       |       |     | 5 | m |

| PROJECT TITLE                            | CLIENT  |            |              |
|------------------------------------------|---------|------------|--------------|
| 24 Tottenham Street                      |         |            |              |
|                                          | DATE    |            | DRAWN BY     |
| MGB Associates                           |         | 31/01/2025 | NJLW         |
| Meridian House, 84 Albert Hall Mansions, | SCALE   |            |              |
| Kensington Gore, London. SW7 2AQ         |         |            | 1:100 @ A3   |
| Tel - 0207 5847500 / 0207 5847511        | PROJEC1 | Γ NO.      |              |
| John-Barron@BTconnect.com                |         |            | HR - 23 - 11 |
| DRAWING TITLE Existing                   | DRAWING | G NO.      | REVISION     |
| Basement                                 |         | 009        |              |