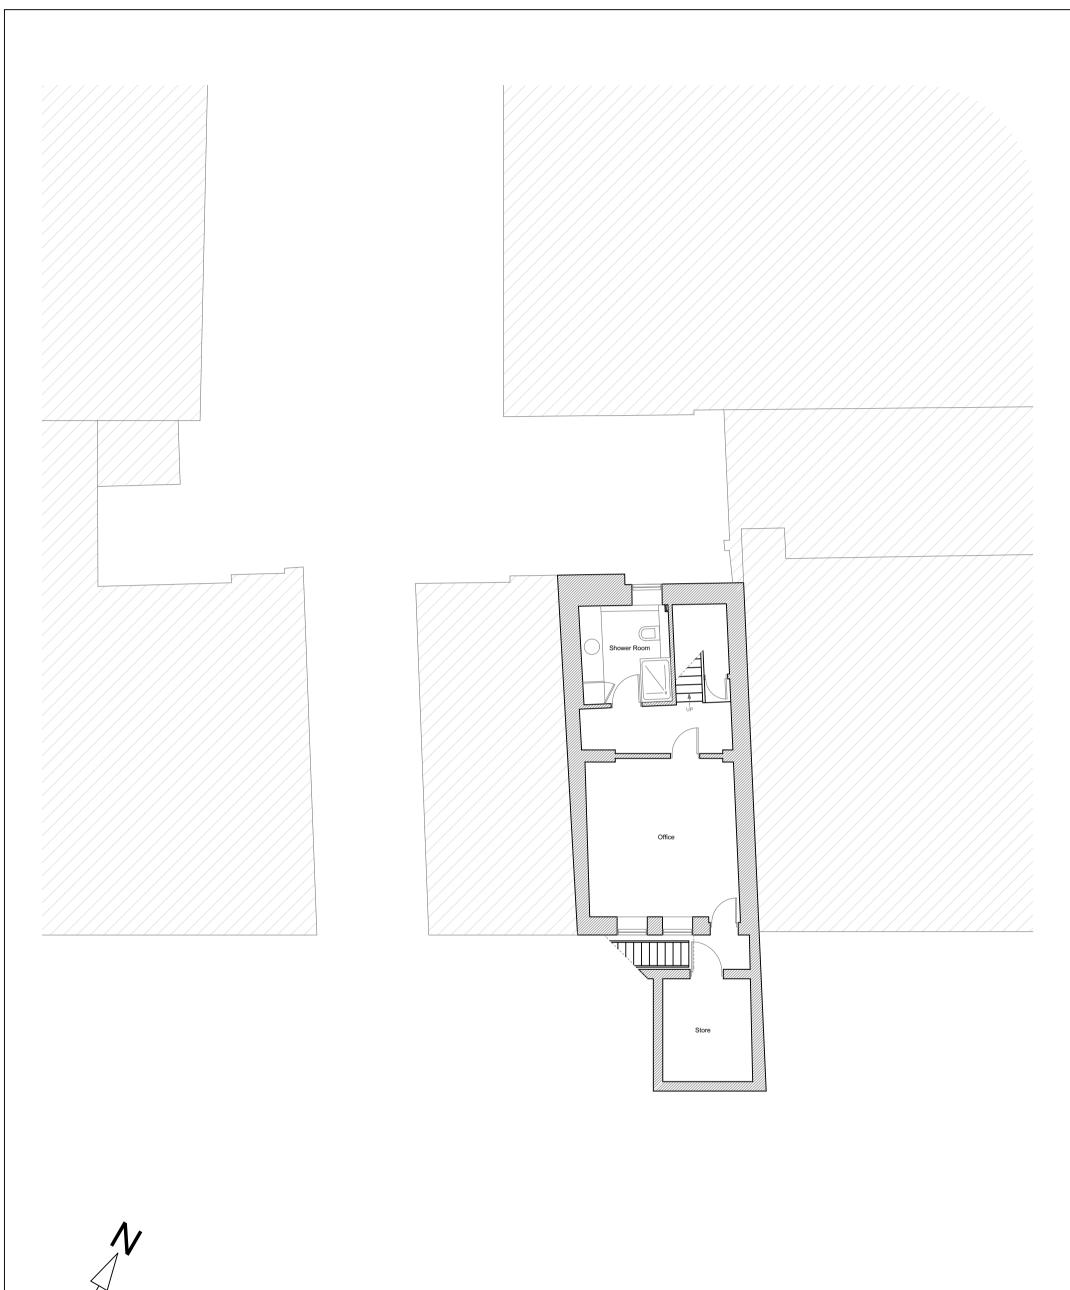

|   | Scale | 1:100 | @A3 |   |   |
|---|-------|-------|-----|---|---|
|   |       |       |     |   |   |
| 0 |       |       |     | 5 | m |

| PROJECT TITLE                            | CLIENT  |            |              |
|------------------------------------------|---------|------------|--------------|
| 24 Tottenham Street                      |         |            |              |
|                                          | DATE    |            | DRAWN BY     |
| MGB Associates                           |         | 31/01/2025 | NJLW         |
| Meridian House, 84 Albert Hall Mansions, | SCALE   |            |              |
| Kensington Gore, London. SW7 2AQ         |         |            | 1:100 @ A3   |
| Tel - 0207 5847500 / 0207 5847511        | PROJEC1 | Γ NO.      |              |
| John-Barron@BTconnect.com                |         |            | HR - 23 - 11 |
| DRAWING TITLE Existing                   | DRAWING | G NO.      | REVISION     |
| Basement                                 |         | 009        |              |