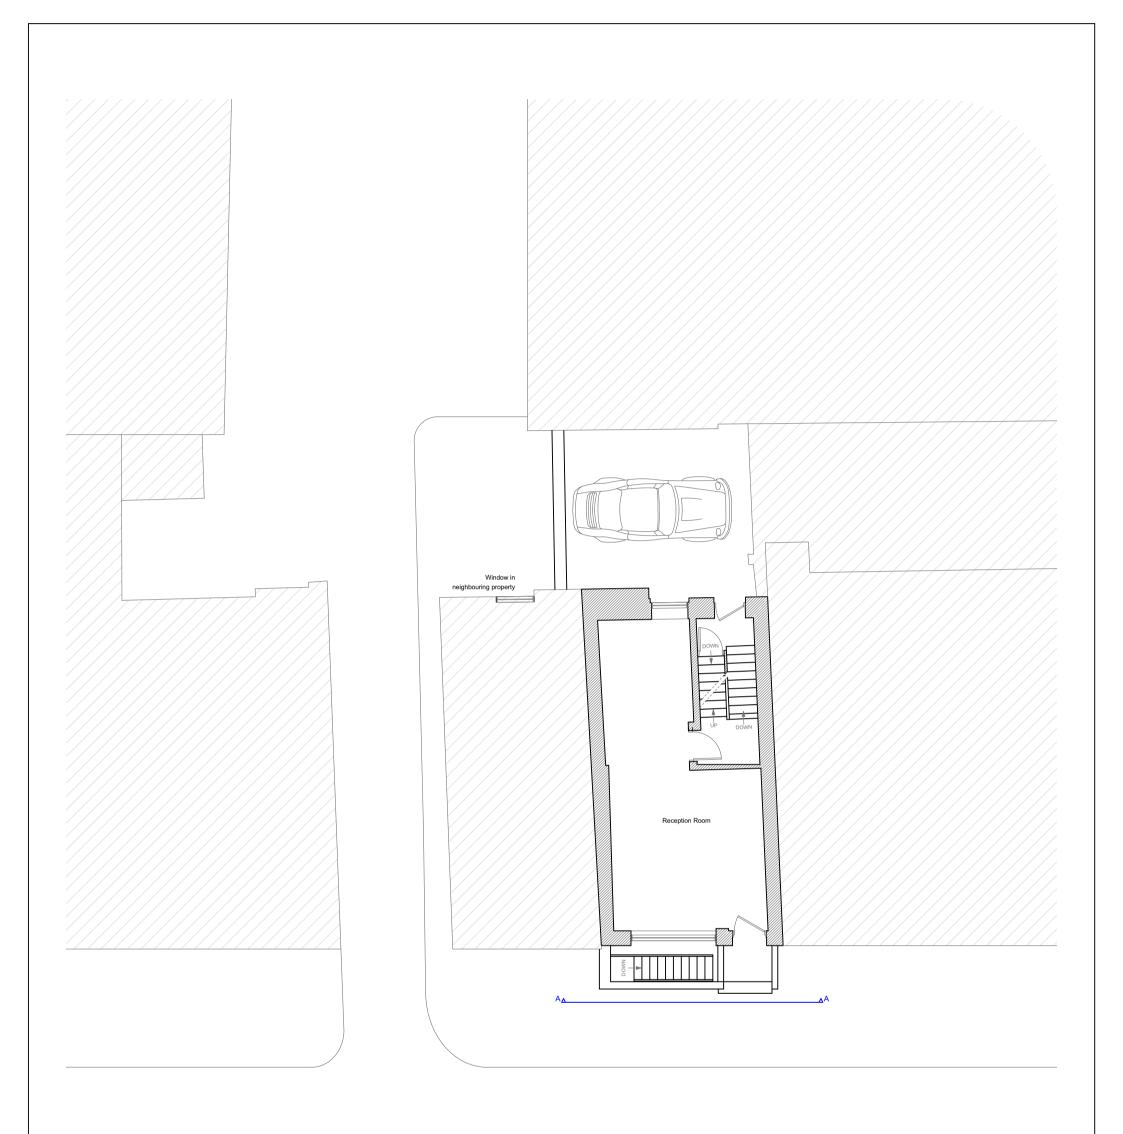

CLIENT

THIS DRAWING SHOULD NOT BE SCALED AND ONLY FIGURED DIMENSIONS ARE TO BE USED. ANY DIMENSIONAL DISCREPANCIES TO BE NOTFIED TO THE ARCHITECT IMMEDIATELY. ALL DIMENSIONS TO BE VERIFIED ON SITE.

|                            |          |         | PROJECT TITLE                     | 4 Tottenham Street | CLIENT             |            |
|----------------------------|----------|---------|-----------------------------------|--------------------|--------------------|------------|
| YFIGURED                   | Scale 1: | 100 @A3 | MGB Associates                    |                    | DATE<br>31/01/2025 | 5 DRAWN BY |
| CT<br>N SITE.<br>KE UP ANY |          | 5 m     | Tel - 0207 5847500 / 0207 5847511 |                    | SCALE              | 1:100 @ A3 |
| MENSIONS.<br>VITH ALL      | 0        | 511     |                                   |                    | HR - 23 - 11       |            |
|                            |          |         | DRAWING TITLE                     | Proposed           | DRAWING NO.        | REVISION   |
|                            |          |         |                                   | Ground Floor       | 110                | )          |