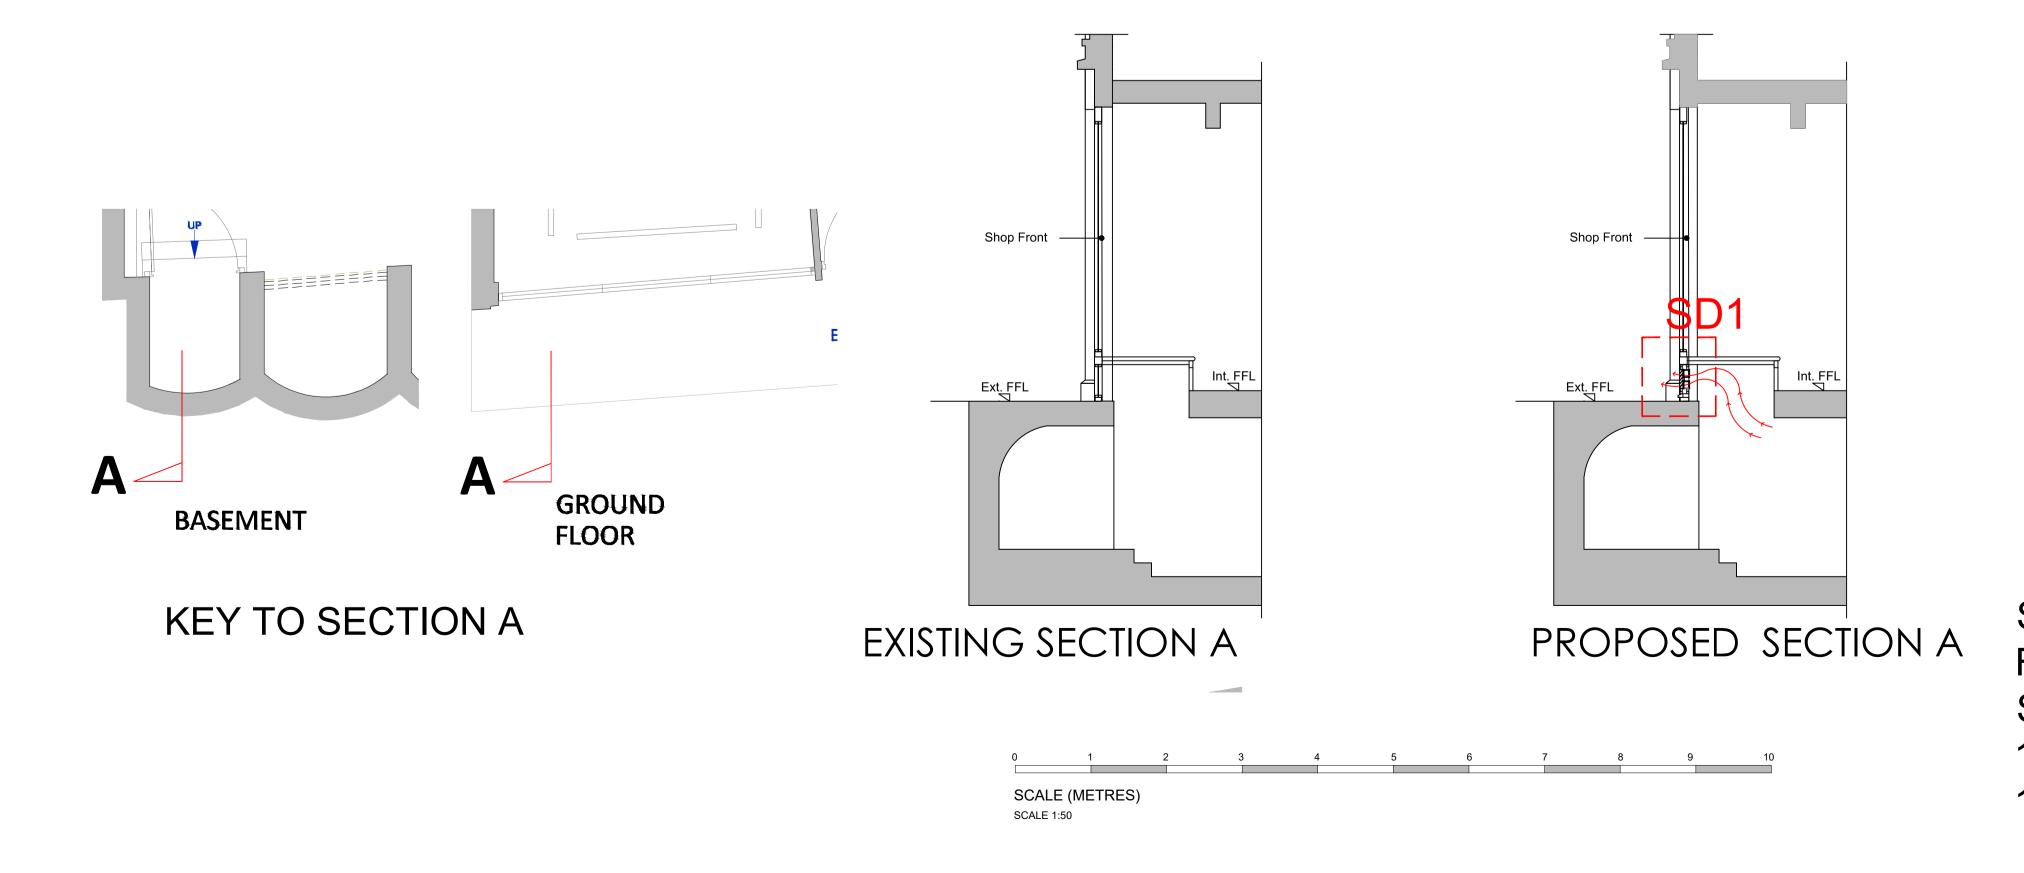

EXISTING FRONT ELEVATION

PROPOSED FRONT ELEVATION

THIS DRAWING IS COPYRIGHT & MUST NOT BE REPRODUCED IN WHOLE OR IN PART WITHOUT PRIOR CONSENT FROM GEOFF BEARDSLEY & PARTNERS (UK) LLP

SELF CONTAINED EXTRACT FANS SECTION DETAIL SD1 1:5@A1 1:10@A3

Rev A: EX-PR Section A

Rev B: Proposed Louvered

Revised shop front

ALL FIGURED DIMENSIONS TO BE CHECKED ON SITE BY CONTRACTOR BEFORE COMMENCING WORK.

NO DIMENSIONS SCALED FROM THIS DRAWING

GB-P

ARCHITECTS

Chartered Architects
Building & Party Wall Surveyors
CDM H&S Services