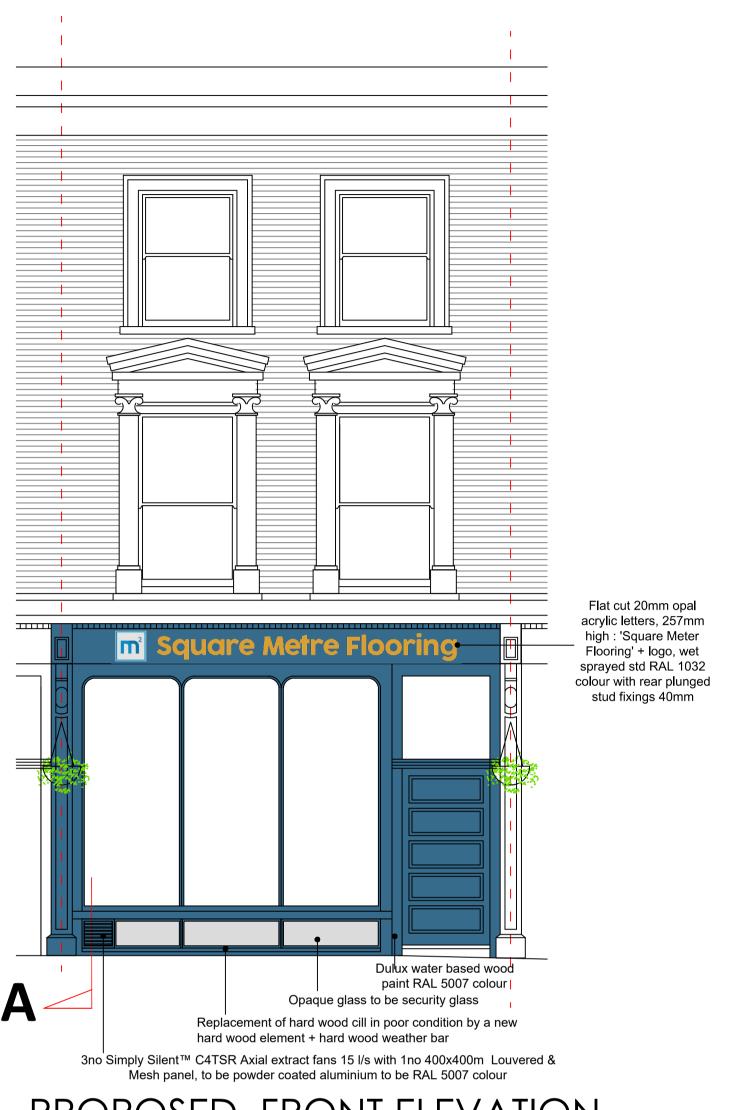

EXISTING FRONT ELEVATION

PROPOSED FRONT ELEVATION

THIS DRAWING IS COPYRIGHT & MUST NOT BE REPRODUCED IN WHOLE OR IN PART WITHOUT PRIOR CONSENT FROM GEOFF BEARDSLEY & PARTNERS (UK) LLP

SELF CONTAINED EXTRACT FANS SECTION DETAIL SD1 1:5@A1 1:10@A3

CDM H&S Service
Sustainability & PassivHaus Consulta

Geoff Beardsley & Partners (UK) I

client

Mr Cajetan Kii

\_\_\_\_

77 Haverstock Hill, London, NW3 4SL

title

EXISTING FRONT
ELEVATION AND SECTION A
PROPOSED FRONT
ELEVATION AND SECTION A