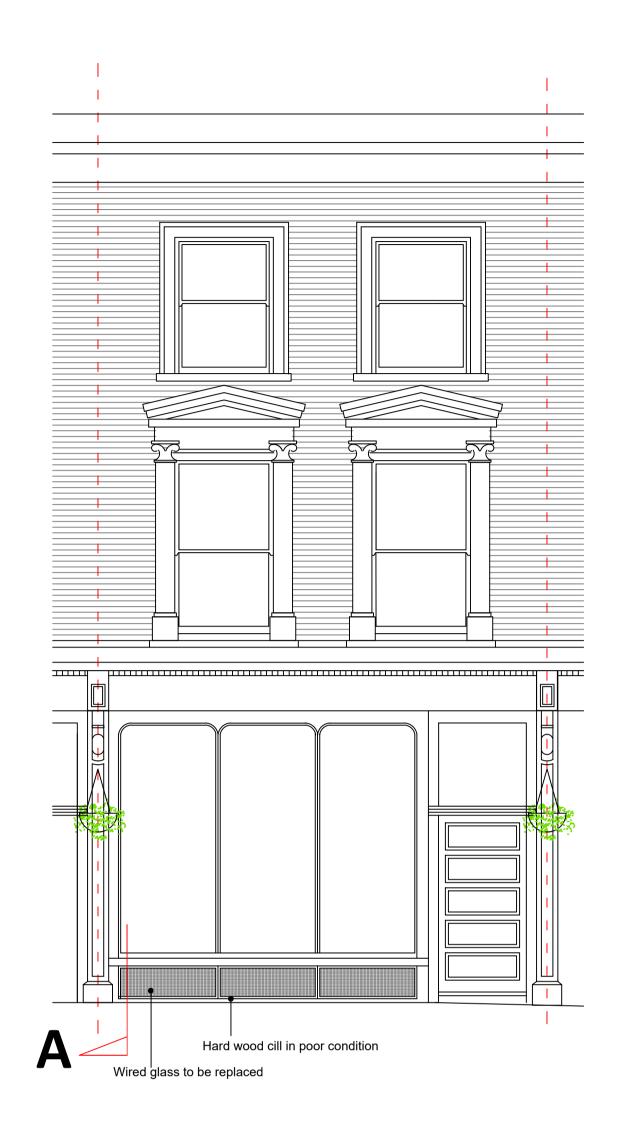

EXISTING FRONT ELEVATION

PROPOSED FRONT ELEVATION

THIS DRAWING IS COPYRIGHT & MUST NOT BE REPRODUCED IN WHOLE OR IN PART WITHOUT PRIOR CONSENT FROM GEOFF BEARDSLEY & PARTNERS (UK) LLP

SELF CONTAINED EXTRACT FANS SECTION DETAIL SD1 1:5@A1 1:10@A3

CDM H&S Service
Sustainability & PassivHaus Consulta

Geoff Beardsley & Partners (UK) I

client

Mr Cajetan Kii

\_\_\_\_

77 Haverstock Hill, London, NW3 4SL

title

EXISTING FRONT
ELEVATION AND SECTION A
PROPOSED FRONT
ELEVATION AND SECTION A