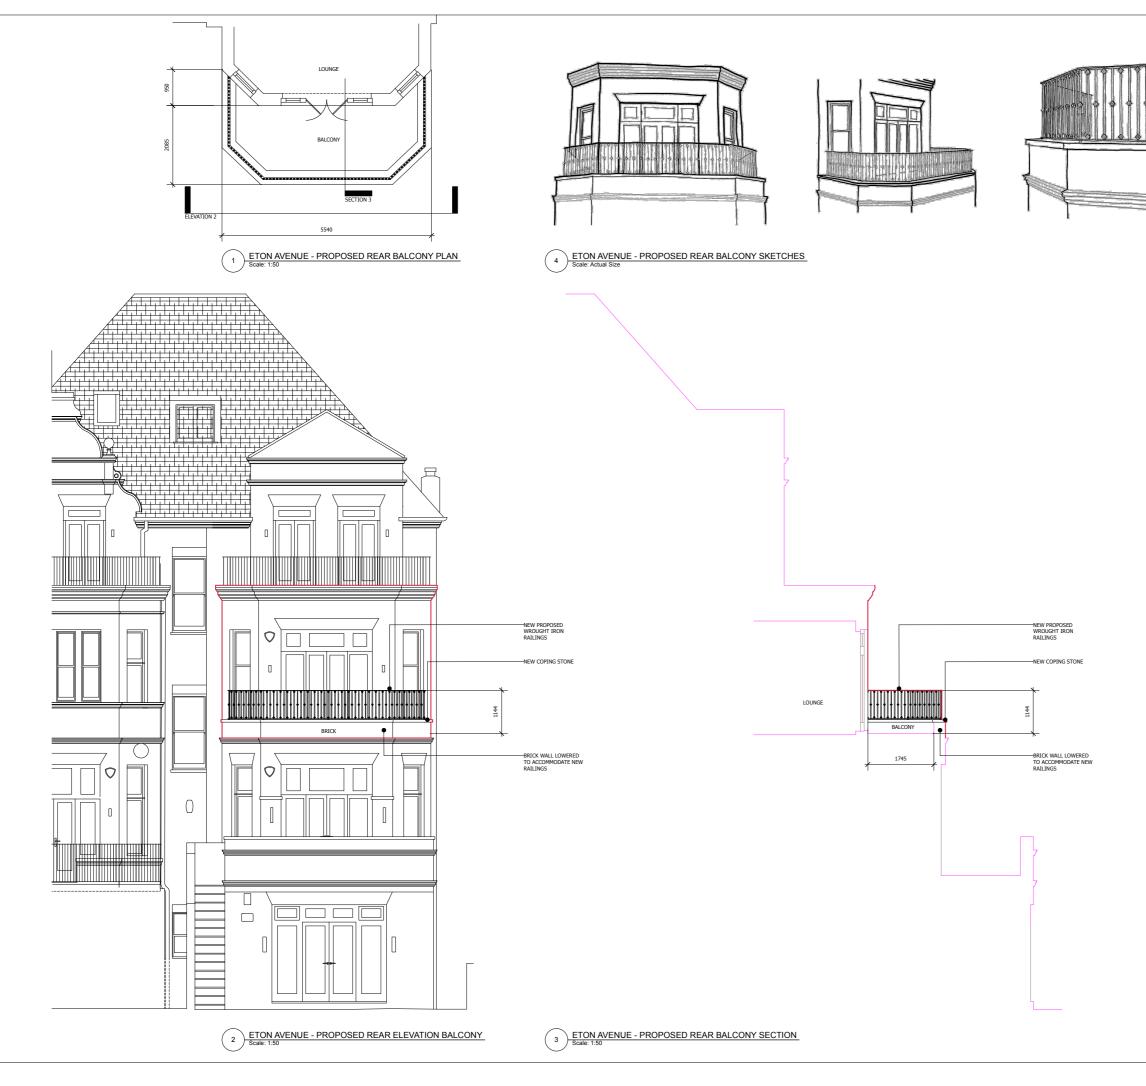

Copyright © CAO Ltd.

General Notes:

 This Drawing shall be read in conjunction with all related CAO Ltd., Structure, Consultant and Subcontractor Drawings issued on the Project and any other relevant information.

This drawing is for the purpose of design intent and extent only and is not to be used for construction.

3. All dimensions are in millimetres unless otherwise indicated.

Do not scale from this drawing.

Do not scale from this drawing.

 All dimensions to be verified on site prior to the commencement of any work or the production of shop drawings. Any discrepancies to be reported to the Architect.

| Rev                           | Date                | Description                                                                            |  |
|-------------------------------|---------------------|----------------------------------------------------------------------------------------|--|
| Clif<br>Inte                  | ton<br>erior        | 168 Regents Park Road<br>London NW1 8XN<br>020 7586 5533<br>S www.cliftoninteriors.com |  |
| PROJECT: ETON AVENUE, NW3 3EL |                     |                                                                                        |  |
|                               | ITLE: PR<br>TUS: PL | OPOSED BALCONY<br>ANNING                                                               |  |
|                               | DATE: 29            | /01/25 SCALE: 1:50 (A1)                                                                |  |
|                               | REV: 0              | NUMBER: PL_PR_01                                                                       |  |