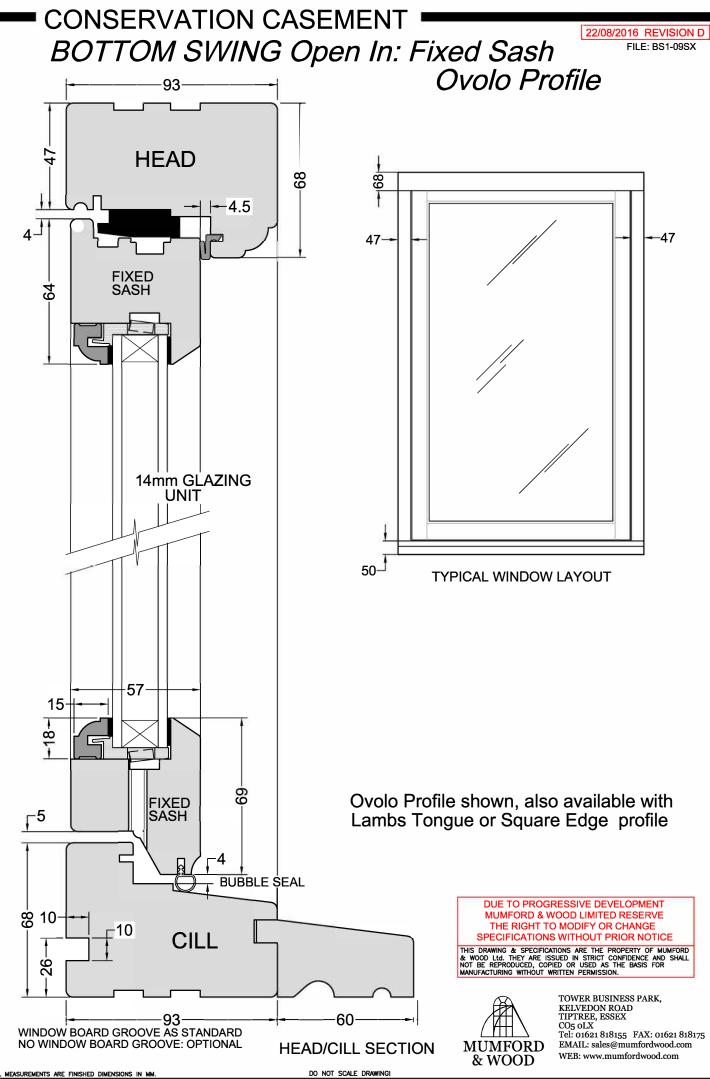

| Plann  |
|                                                                                                                                                                                                       | Tende  |
|                                                                                                                                                                                                       | Const  |
|                                                                                                                                                                                                       | As Bu  |



ALL MEASUREMENTS ARE FINISHED DIMENSIONS IN MM.