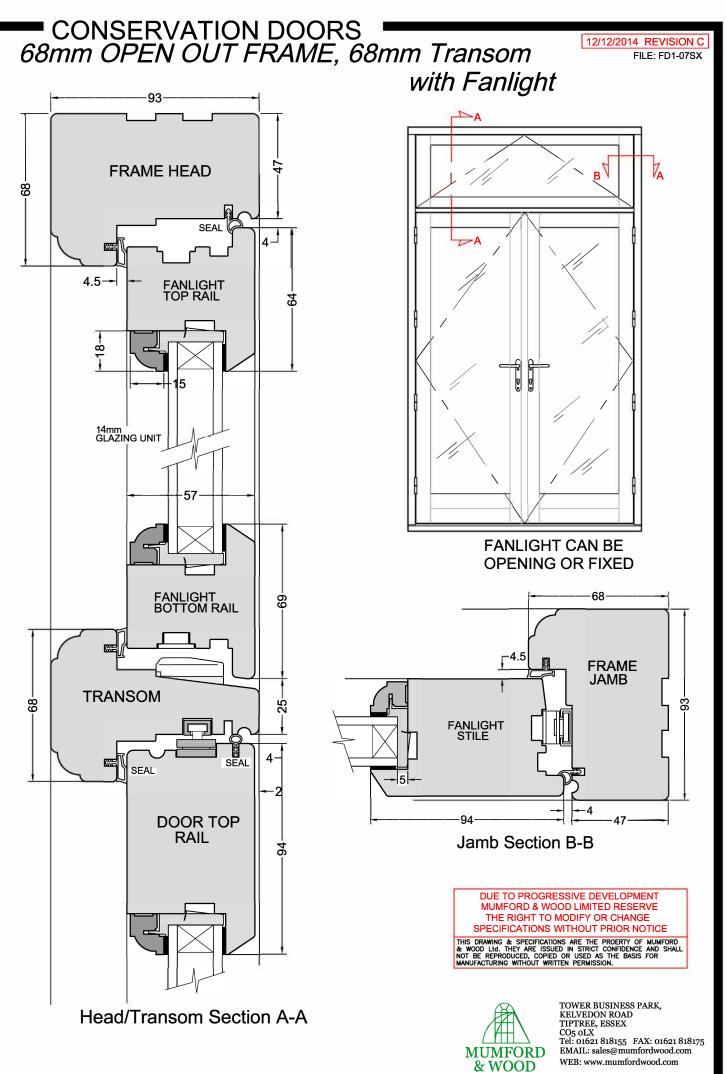

| Plann  |
|                                                                                                                                                                                                       | Tende  |
|                                                                                                                                                                                                       | Const  |
|                                                                                                                                                                                                       | As Bu  |



ALL MEASUREMENTS ARE FINISHED DIMENSIONS IN MM.