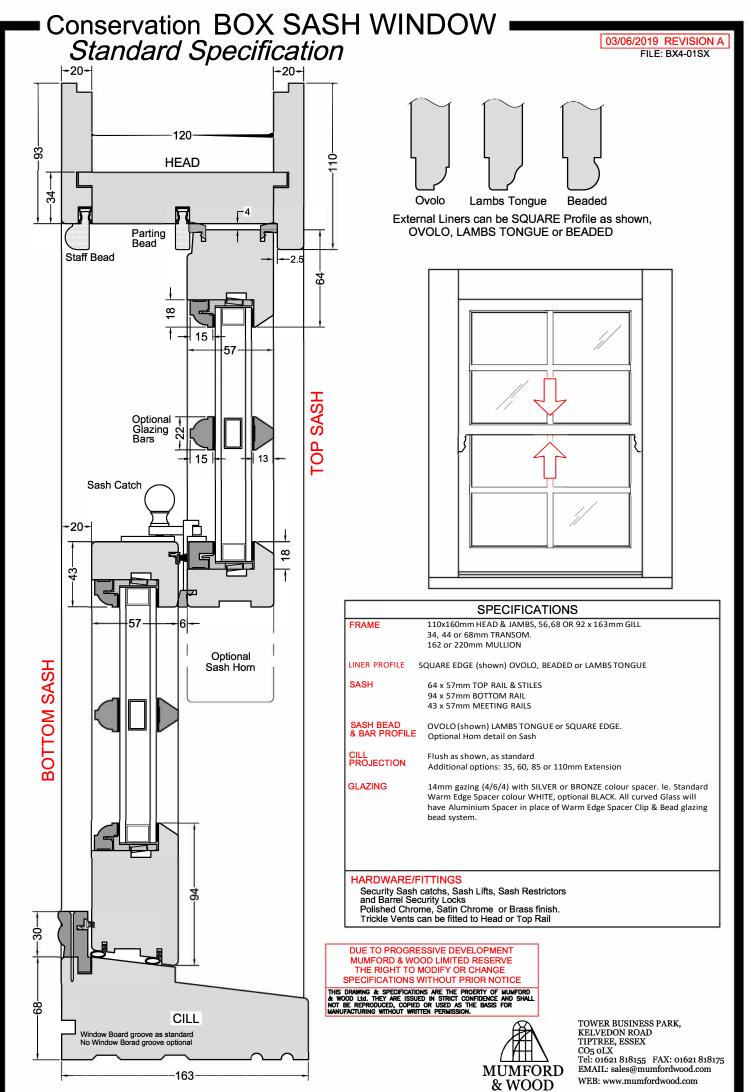

| Plann  |
|                                                                                                                                                                                                       | Tende  |
|                                                                                                                                                                                                       | Const  |
|                                                                                                                                                                                                       | As Bu  |



ALL MEASUREMENTS ARE FINISHED DIMENSIONS IN MM.