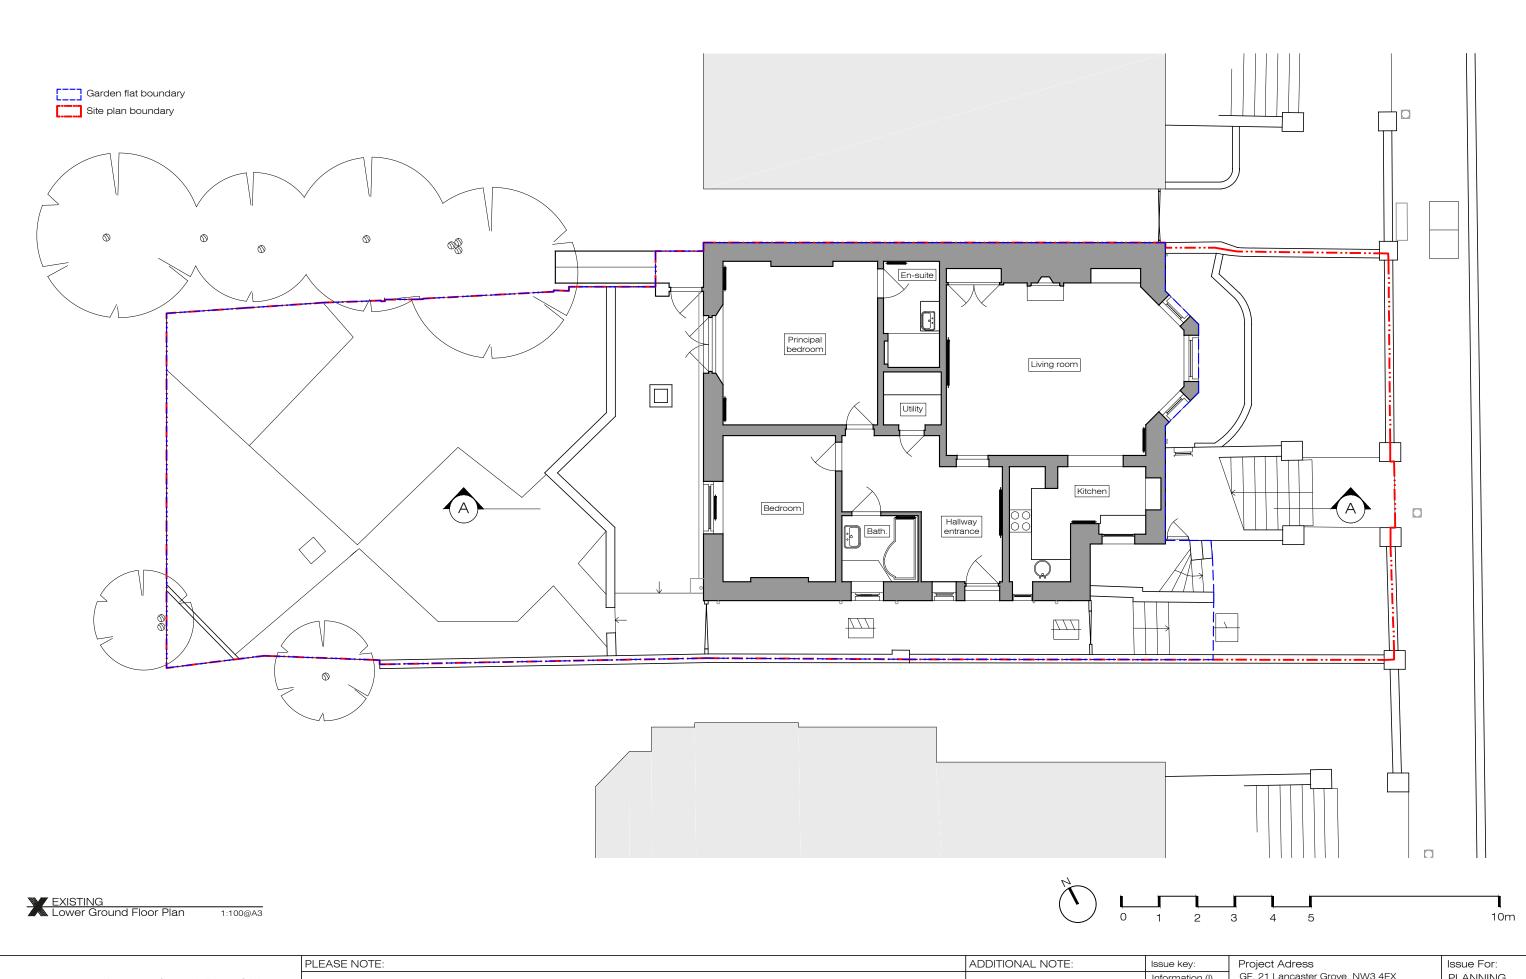

| Issue key:<br>Information (I) | Project Adress<br>GF, 21 Lancaster Grove, NW3 4EX |          |                |                      | Issue For:<br>PLANNING |      |
|-------------------------------|---------------------------------------------------|----------|----------------|----------------------|------------------------|------|
| Planning (P)                  | Scale                                             | 1:100@A3 | EXISTING       |                      |                        |      |
| Tender (T)                    | Rev. Date                                         | 24.01.25 | Lower Gro      | er Ground Floor Plan |                        |      |
| Construction (C)              | Drawn                                             | AT       | Dwg. No.       | EX-01                | Rev.                   | P-00 |
| As Built (B)                  | Checked                                           | RH       | Project Number |                      | 24151                  |      |