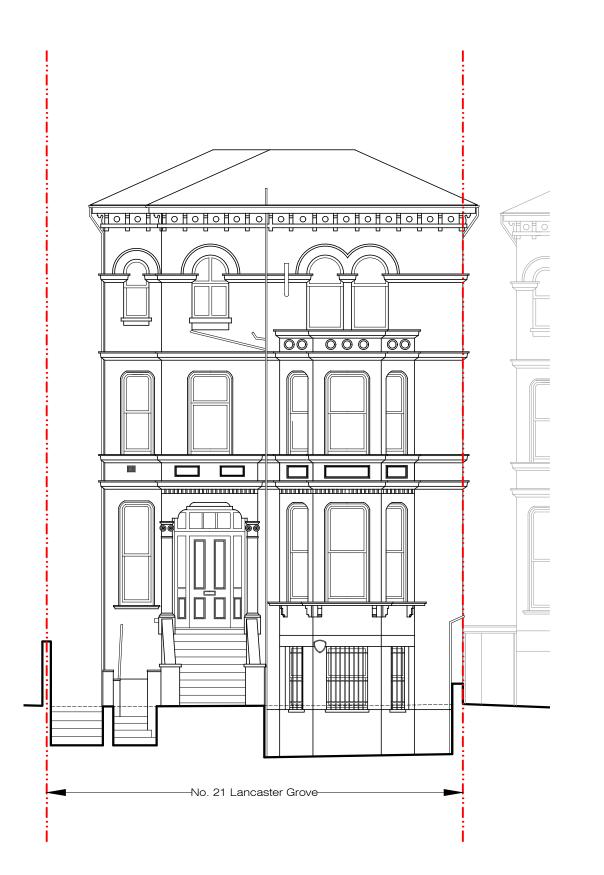

  All finishes to XUL Architecture's satisfaction. All drawings to be approved by XUL Architecture prior to construction.

| Issue key:<br>Information (I) | Project A | Issue For:<br>PLANNING |                |       |           |      |
|-------------------------------|-----------|------------------------|----------------|-------|-----------|------|
| Planning (P)                  | Scale     |                        | EXISTING       |       | I LAININI |      |
| Tender (T)                    | Rev. Date | 24.01.25               | Elevations     |       |           |      |
| Construction (C)              | Drawn     | AT                     | Dwg. No.       | EX-02 | Rev.      | P-00 |
| As Built (B)                  | Checked   | RH                     | Project Number |       | 24151     |      |