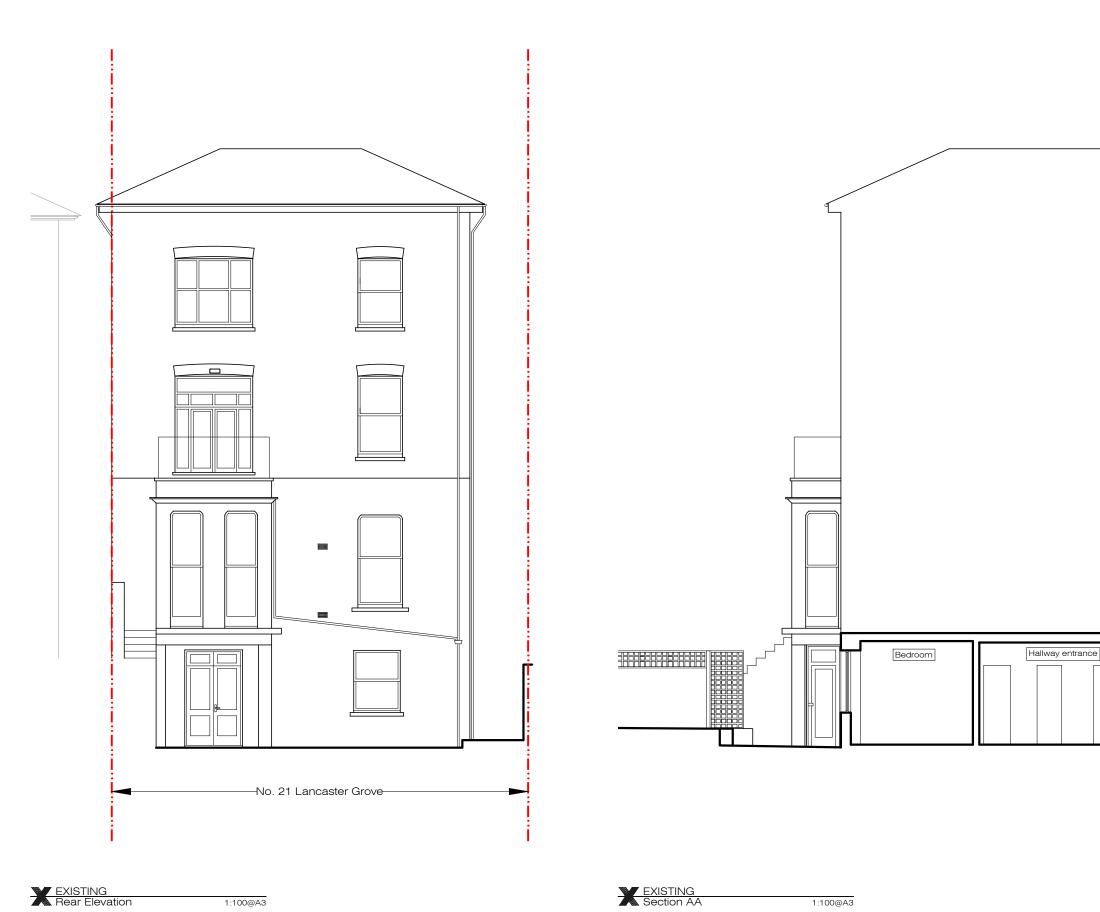

  All finishes to XUL Architecture's satisfaction. All drawings to be approved by XUL Architecture prior to construction.
- ADDITIONAL NOTE: Project Adress Issue key: GF, 21 Lancaster Grove, NW3 4EX Information (I) Planning (P) 1:100@A3 EXISTING Tender (T) Rev. Date 24.01.25 Elevation & Section Drawn AT Dwg. No. EX-03 Rev. Construction (C) As Built (B) RH Project Number