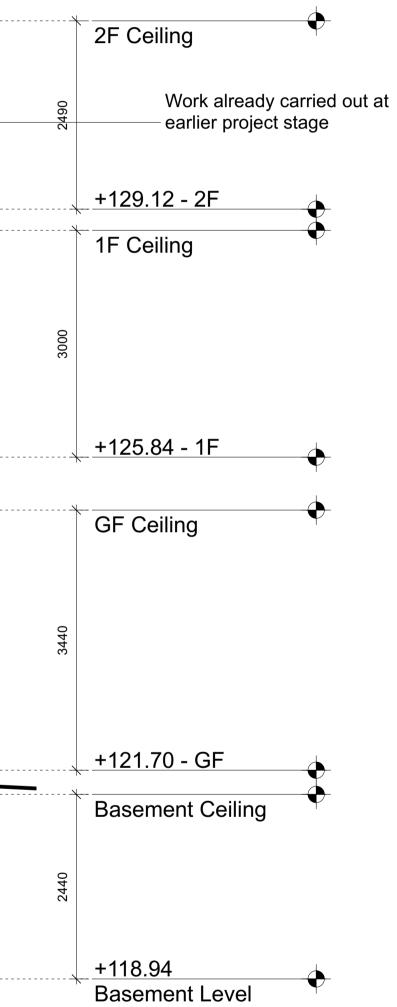

0m 1m 2m 10m

## <u>FRONT</u>

+134.07 - RL

Work already carried out at earlier project stage







Information contained within this drawing is the sole copyright of PriceParizi LLP. and is not to be reproduced without express permission. No implied licence exists. This drawing is not to be used for land transfer or valuation purposes. Do not scale from this drawing -except for planning issue. All dimensions & levels are to be checked on site by the contractor. Issued for purposes indicated only. Drawing errors and omissions to be reported to PriceParizi LLP. Notes

## Drawings are based on Survey Drawings by Greenhatch Group

PriceParizi\Live Projects\235\_Bisham Gardens