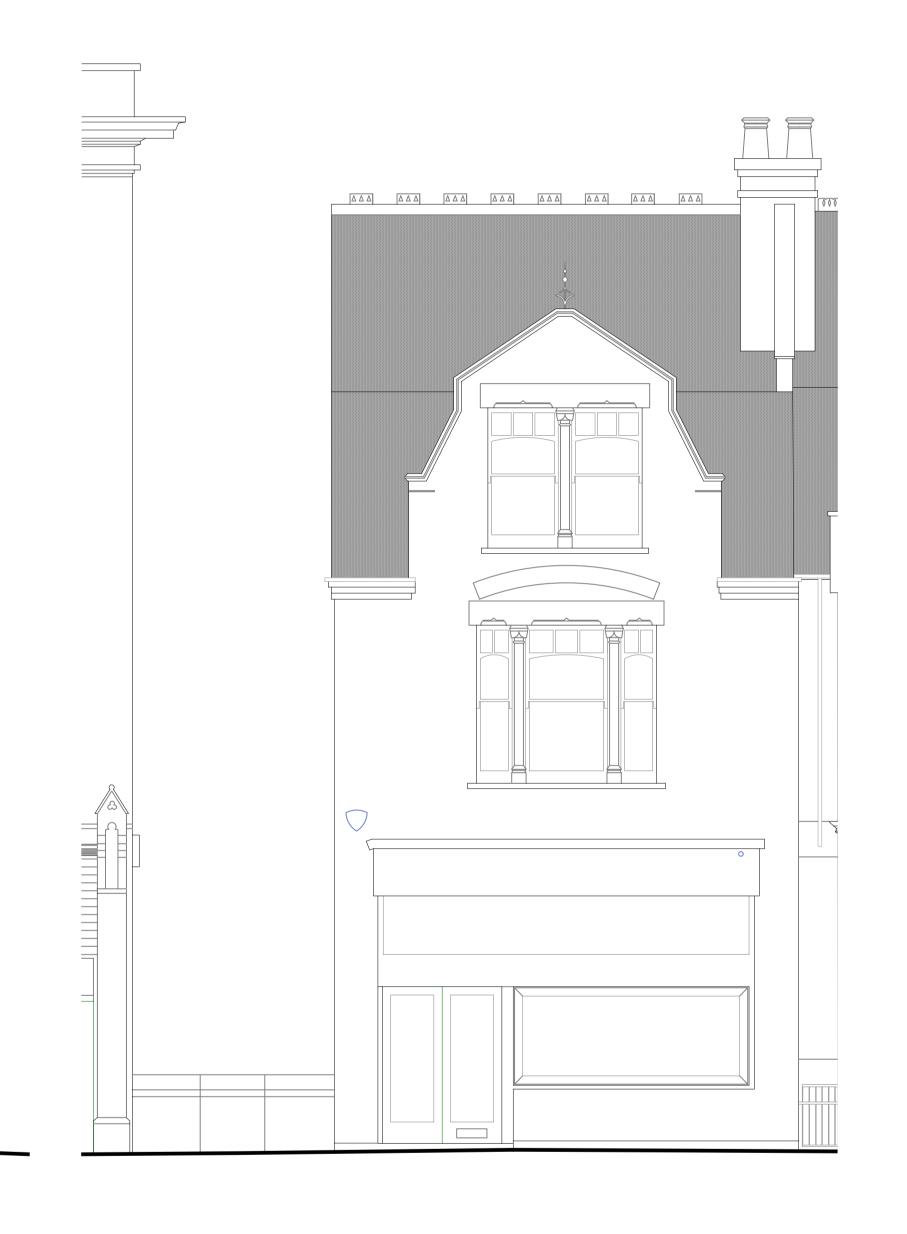

Project 2 Bisham Gardens London N6 6DD

Drawing Title

Proposed Elevations Front Side & Rear Fleva

Front, Side & Rear Elevations

Status Drawn Checked
Planning PA RP

1:50 @ A1, 1:100 @ A3 December 2024

Drwg. No. & Revision

235-Pro-GE01-P1

PriceParizi\Live Projects\235\_Bisham Gardens

0m 1m 2m 5m 10m

Trickle vents - TBC

Fixed

Fixed

01 Proposed Rear Elevation

Thin frame glass sliding doors, IG3 or similar.