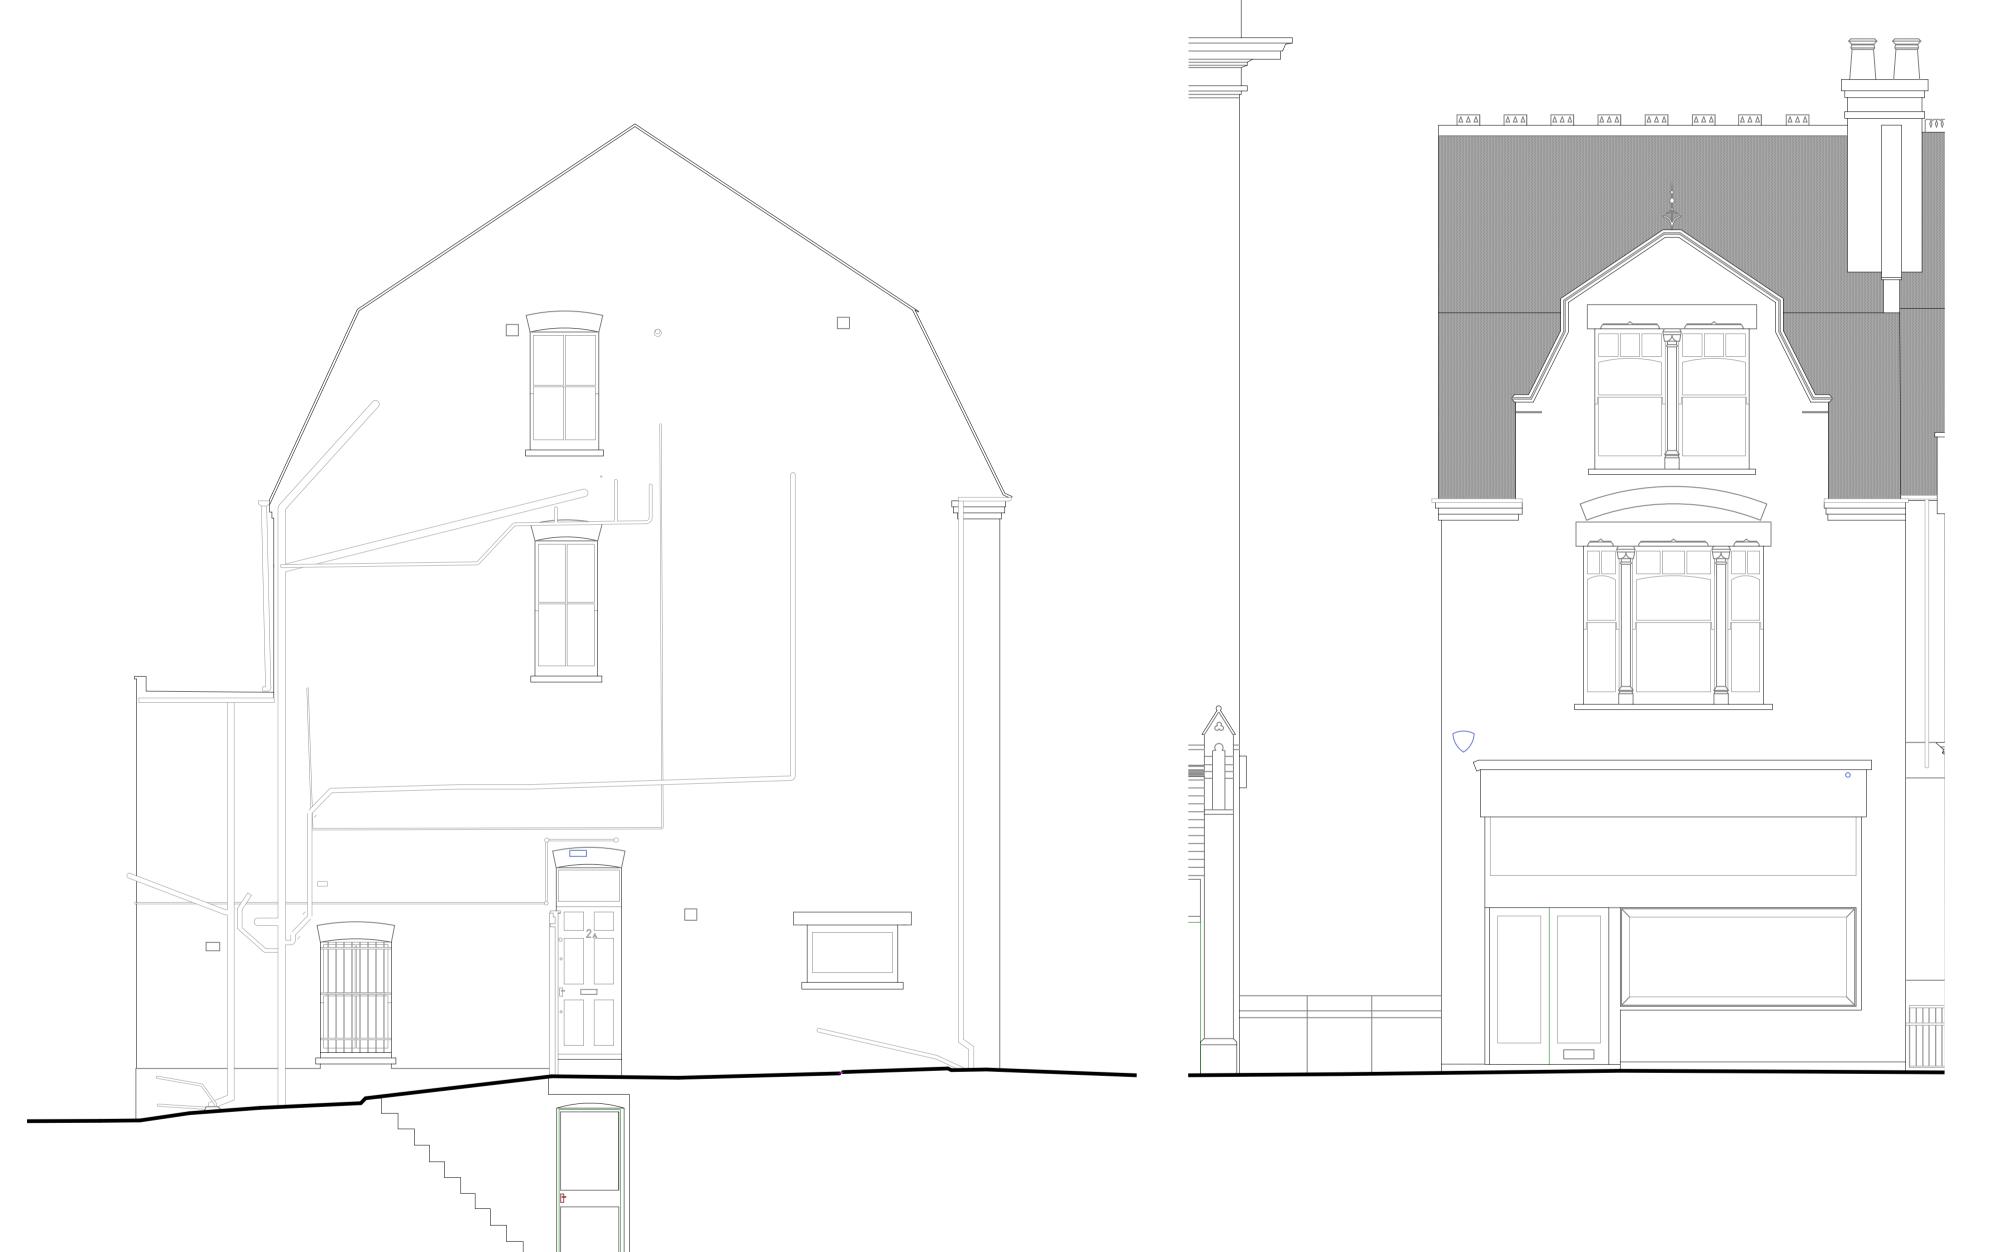

01 Existing Rear Elevation

02 Existing Side Elevation 03 Existing Front Elevation

Revisions P1 17/12/2024 Issued for Planning

Drawings are based on Survey Drawings by Greenhatch Group

Unit 19, 8-20 Well Street London, E9 7PX

E: studio@priceparizi.co.uk T: 02034897570

Private

Project 2 Bisham Gardens London N6 6DD

Planning

Drawing Title

Existing Elevations - Front, Side & Rear Elevations Drawn Checked
PA RP

1:50 @ A1, 1:100 @ A3 December 2024 Drwg. No. & Revision

235-Ex-GE01-P1

PriceParizi\Live Projects\235\_Bisham Gardens