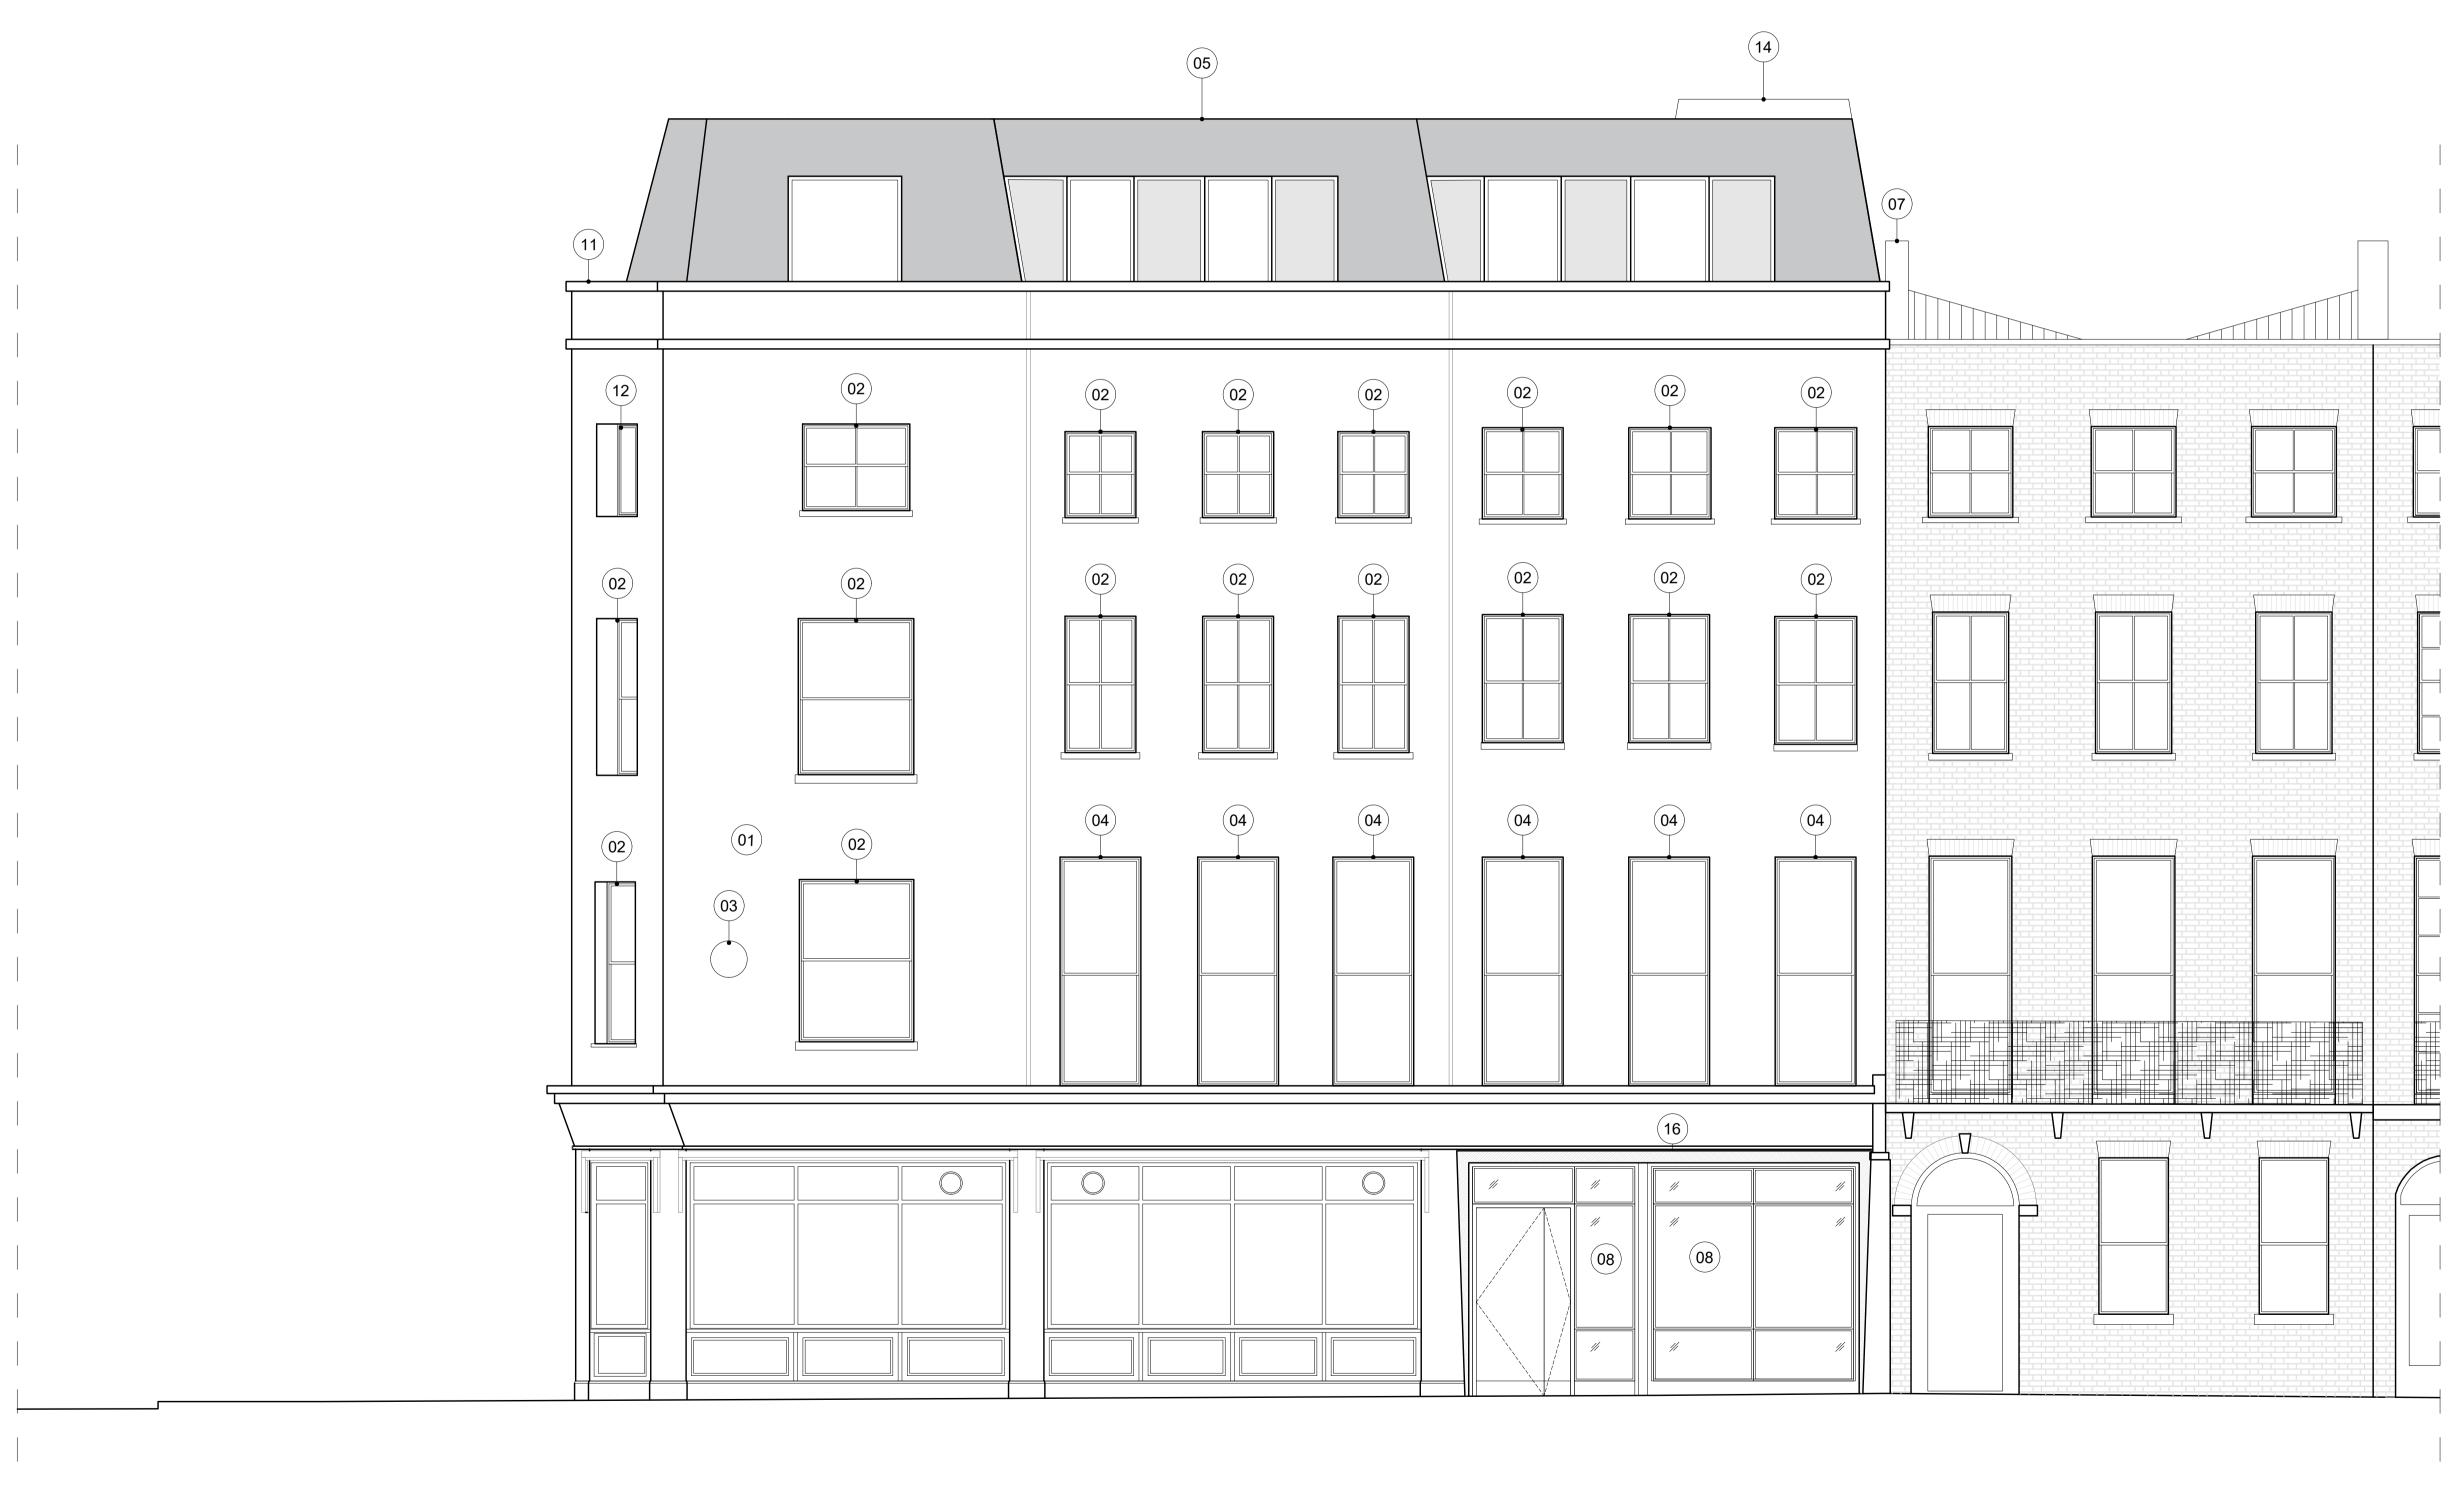

#### Legend:

- 1. New render to external façade to match existing
- New vindows to match existing
  Blue plaque retained
- 4. Window cills dropped
- 5. New roof extension 6. New metal planter and handrail
- Existing brickwork party wall
  New timber entrance doors and window to match adjacent

- New timber entrance doors and window to match a shopfronts
  New compliant fire escape enclosure
  New glazed double doors to roof terrace
  New Raised Parapet
  New window in previous blind window position
  crittal style window retained
  Lift overun

# Drawing Title

Proposed South West Elevation

| Drawn By | Checked By  | Scale @ A1  | Scale @ A3 |
|----------|-------------|-------------|------------|
| HG       | DR          | 1:50        | 1:100      |
|          | Project No. | Drawing No. | Revision   |
| dMFK     | 2333        | A1510       | В          |