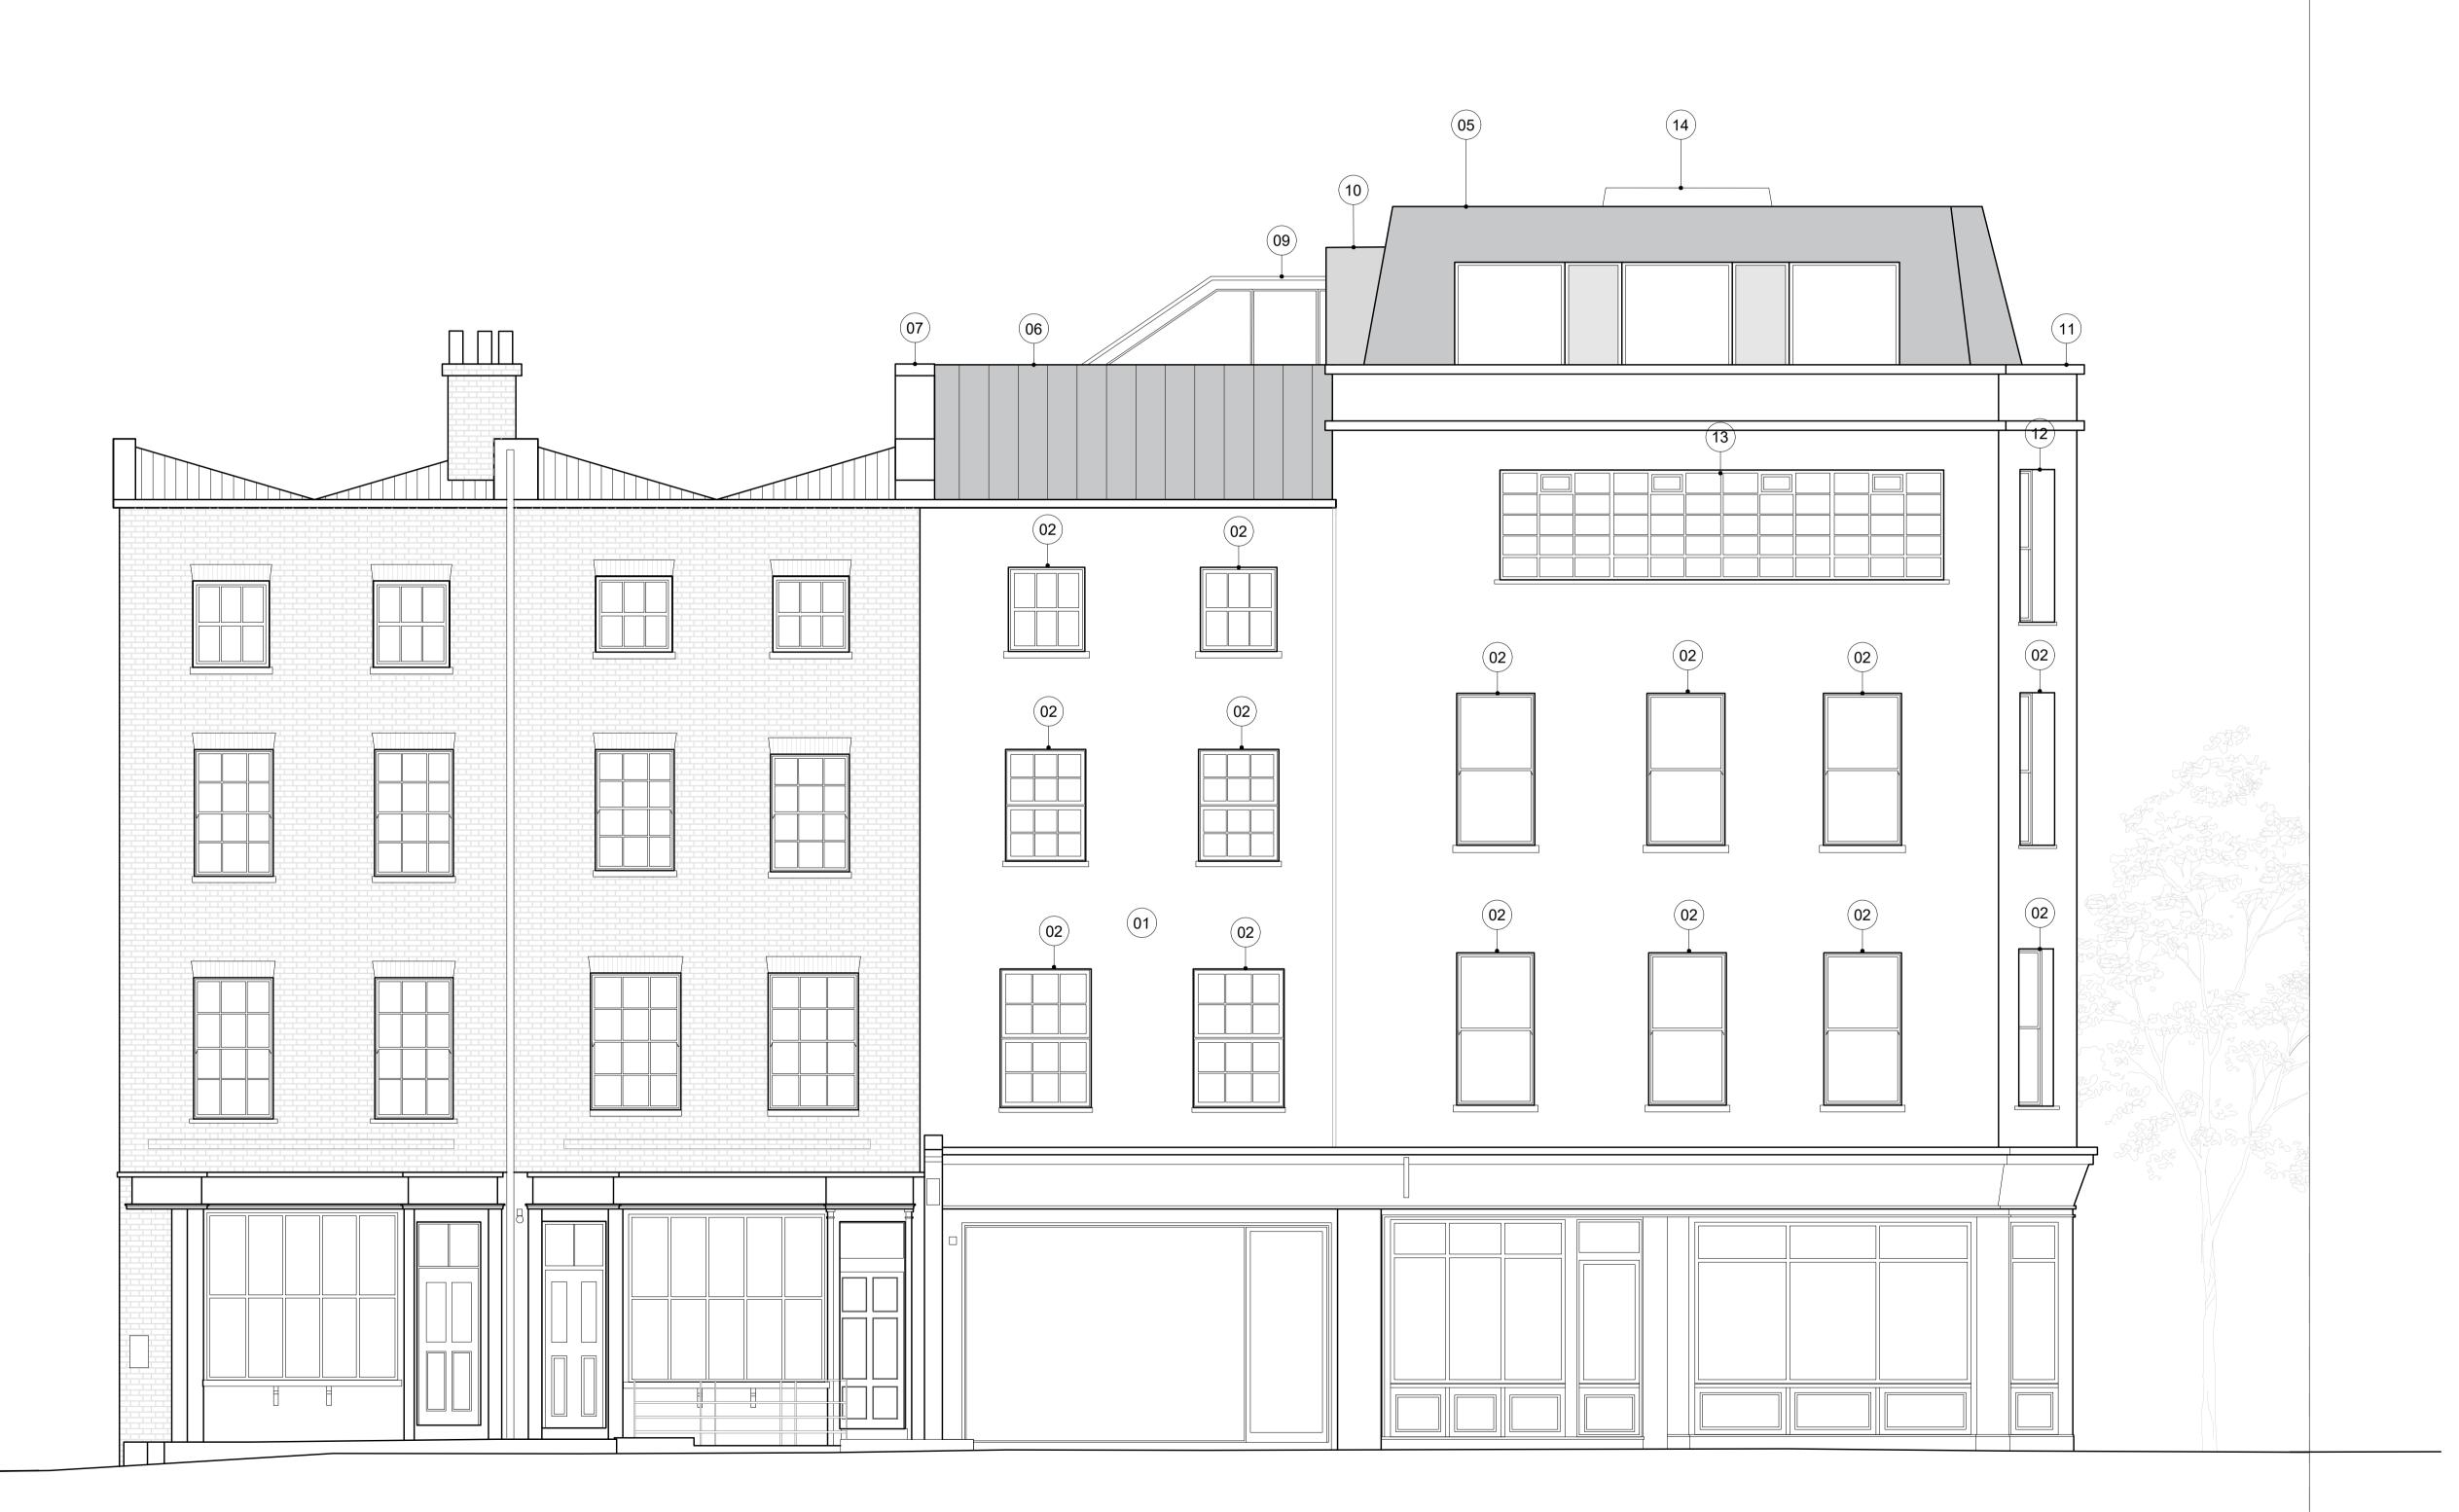

## Legend:

- 1. New render to external façade to match existing New windows to match existing
   Blue plaque retained
- 4. Window cills dropped
- 5. New roof extension
- New metal planter and handrail
   Existing brickwork party wall
   New timber entrance doors and window to match adjacent
- shopfronts

  New compliant fire escape enclosure

  New glazed double doors to roof terrace

  New Raised Parapet

  New window in previous blind window position

  crittal style window retained

  Lift overun

t: 0207 435 1144 e: info@dmfk.co.uk w: www.dmfk.co.uk

Broadland Properties Limited

Project

20-22 Warren Street

**Drawing Title** 

Proposed North West Elevation

| Drawn By | Checked By  | Scale @ A1  | Scale @  |
|----------|-------------|-------------|----------|
| HG       | DR          | 1:50        | 1:100    |
|          | Project No. | Drawing No. | Revision |
| dMFK     | 2333        | A1500       | В        |