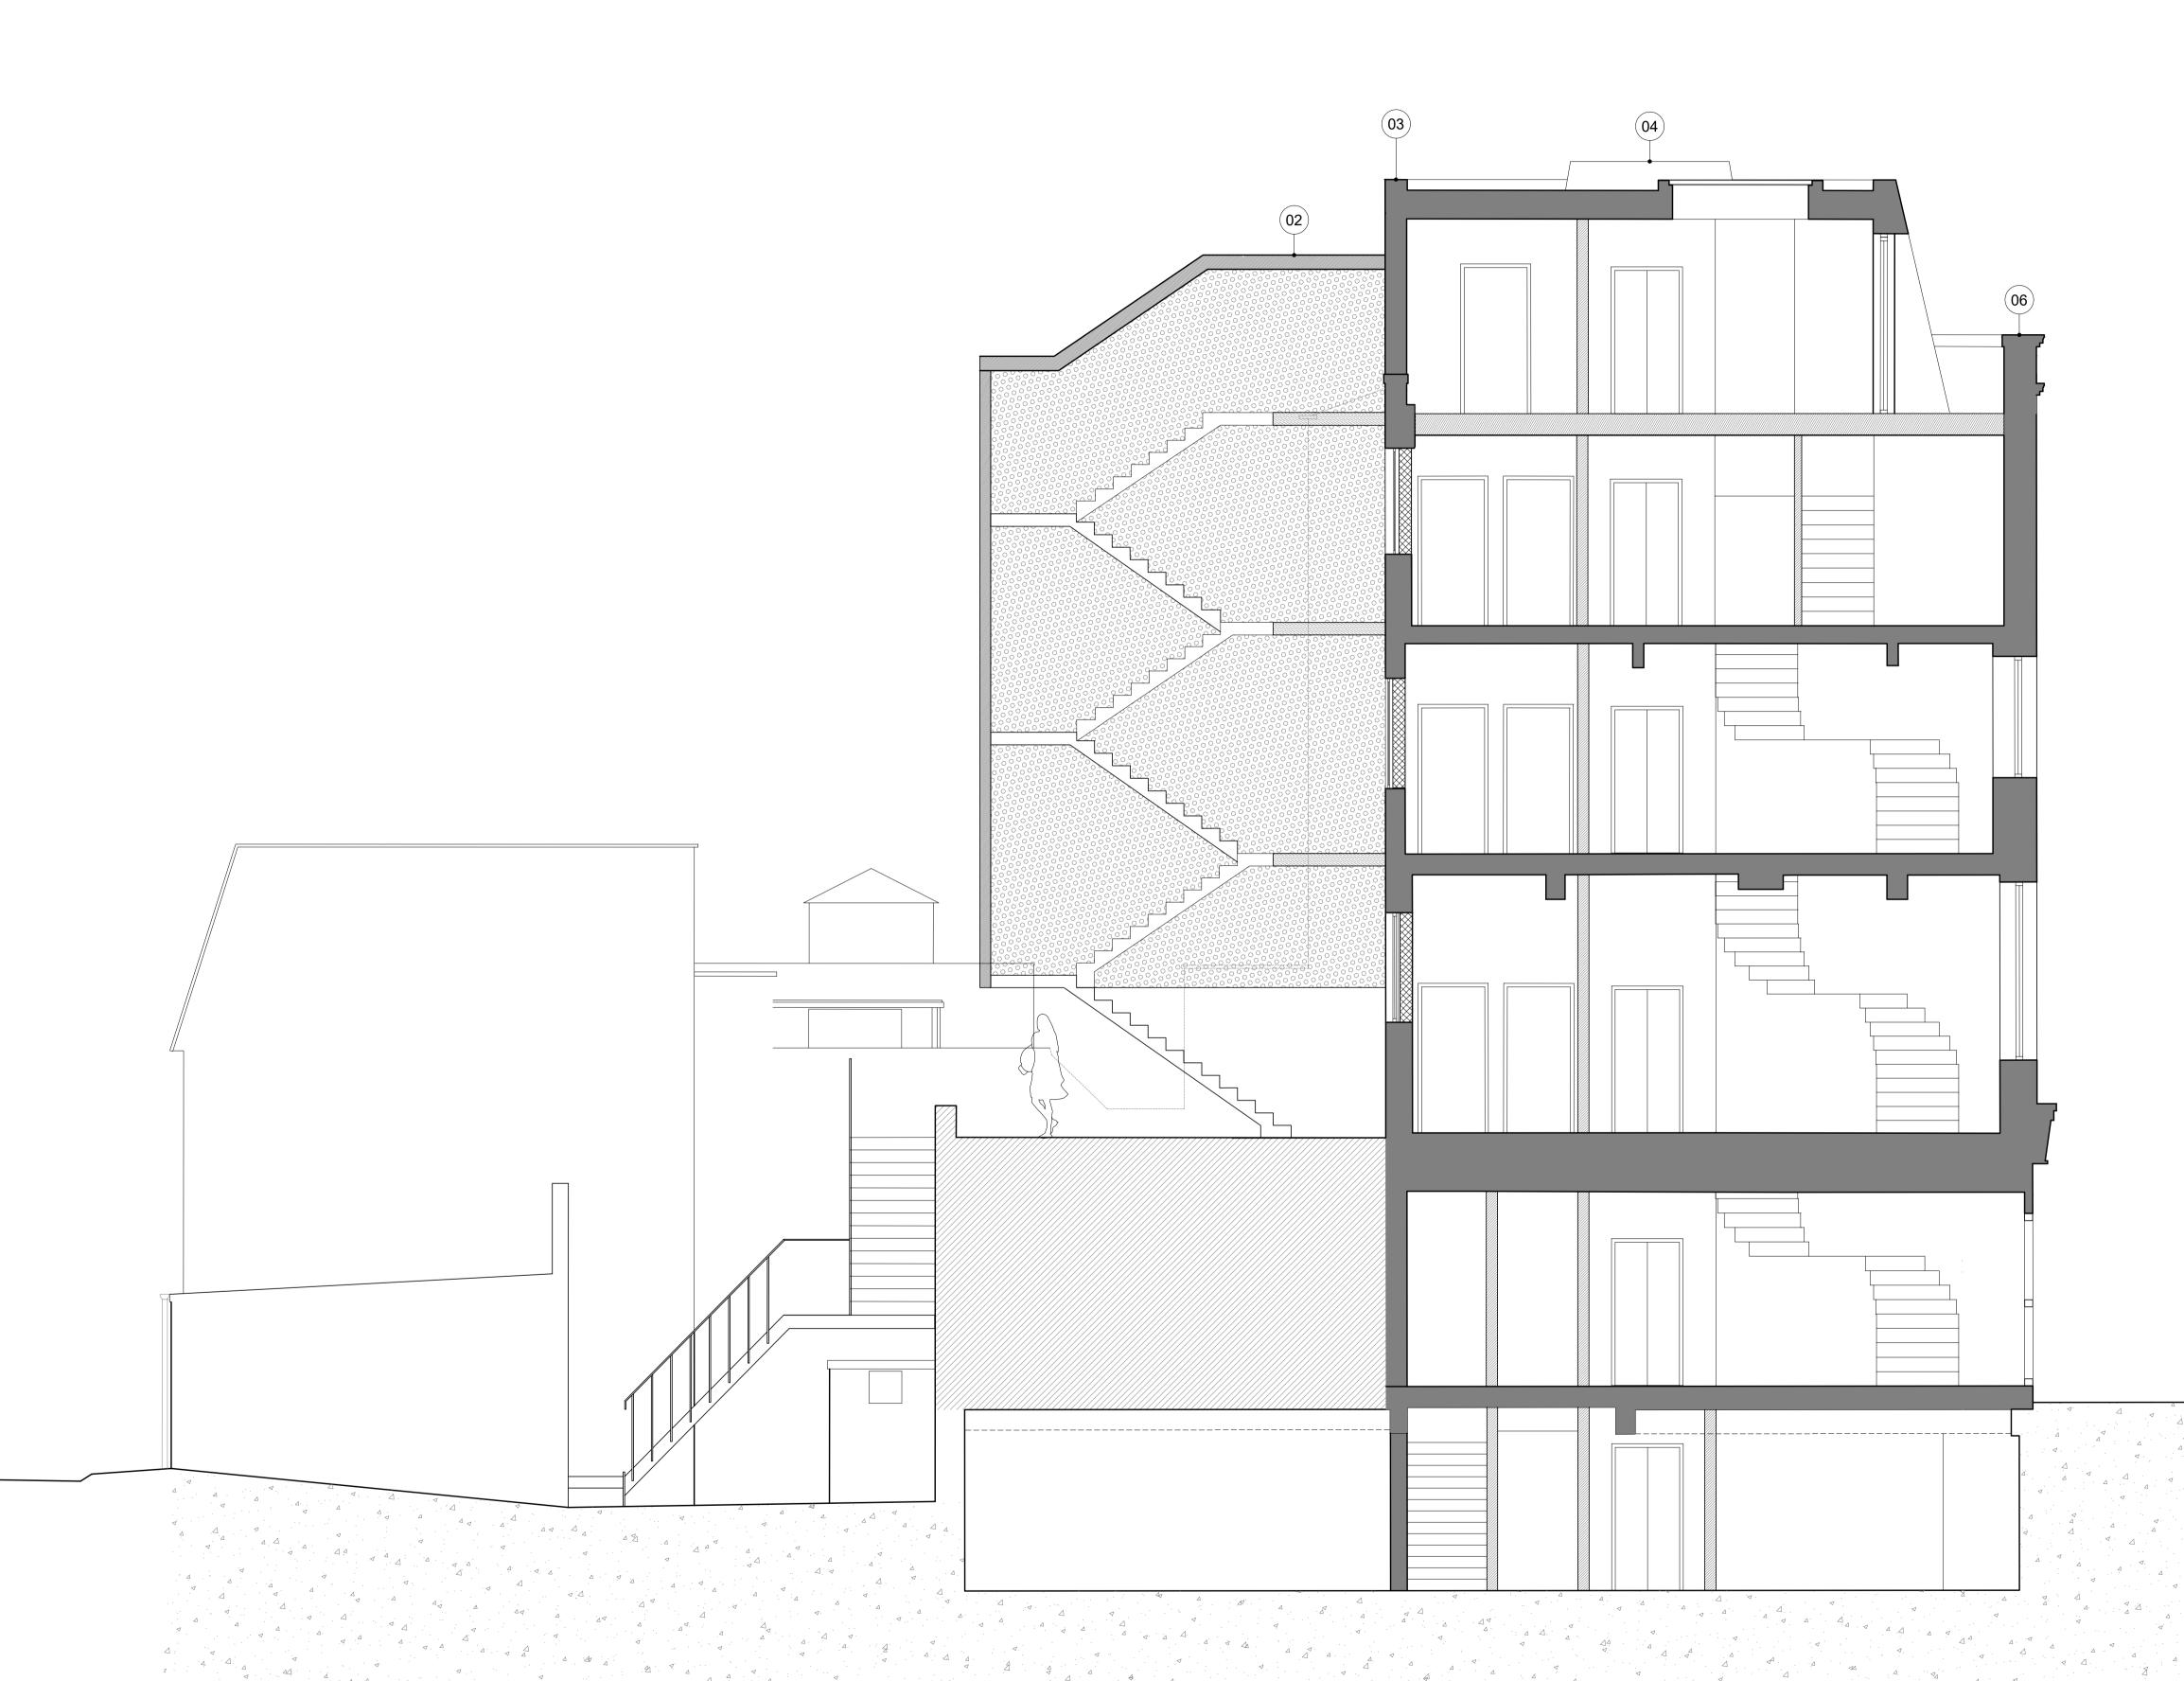

## Legend:

- New metal planter and handrail
   New compliant fire escape enclose
- New compliant fire escape enclosure
   New roof extension
   Lift overun
- Lift overun
   Pre App proposed roof extension
   New Raised Parapet
- New Raised Parapet
   New roof plant area acoustic louvred enclosure to meet acoustic attenuation requirements outlined by specialist
- subcontractor.
  7. Existing windows to be blocked
- 8. New glazed double doors to roof terrace

## dMFK

76 Charlotte Street, London W1T 4QS t: 0207 435 1144 e: info@dmfk.co.uk w: www.dmfk.co.uk

Clie

Broadland Properties Limited

Project

20-22 Warren Street

Drawing Title

Section C-C