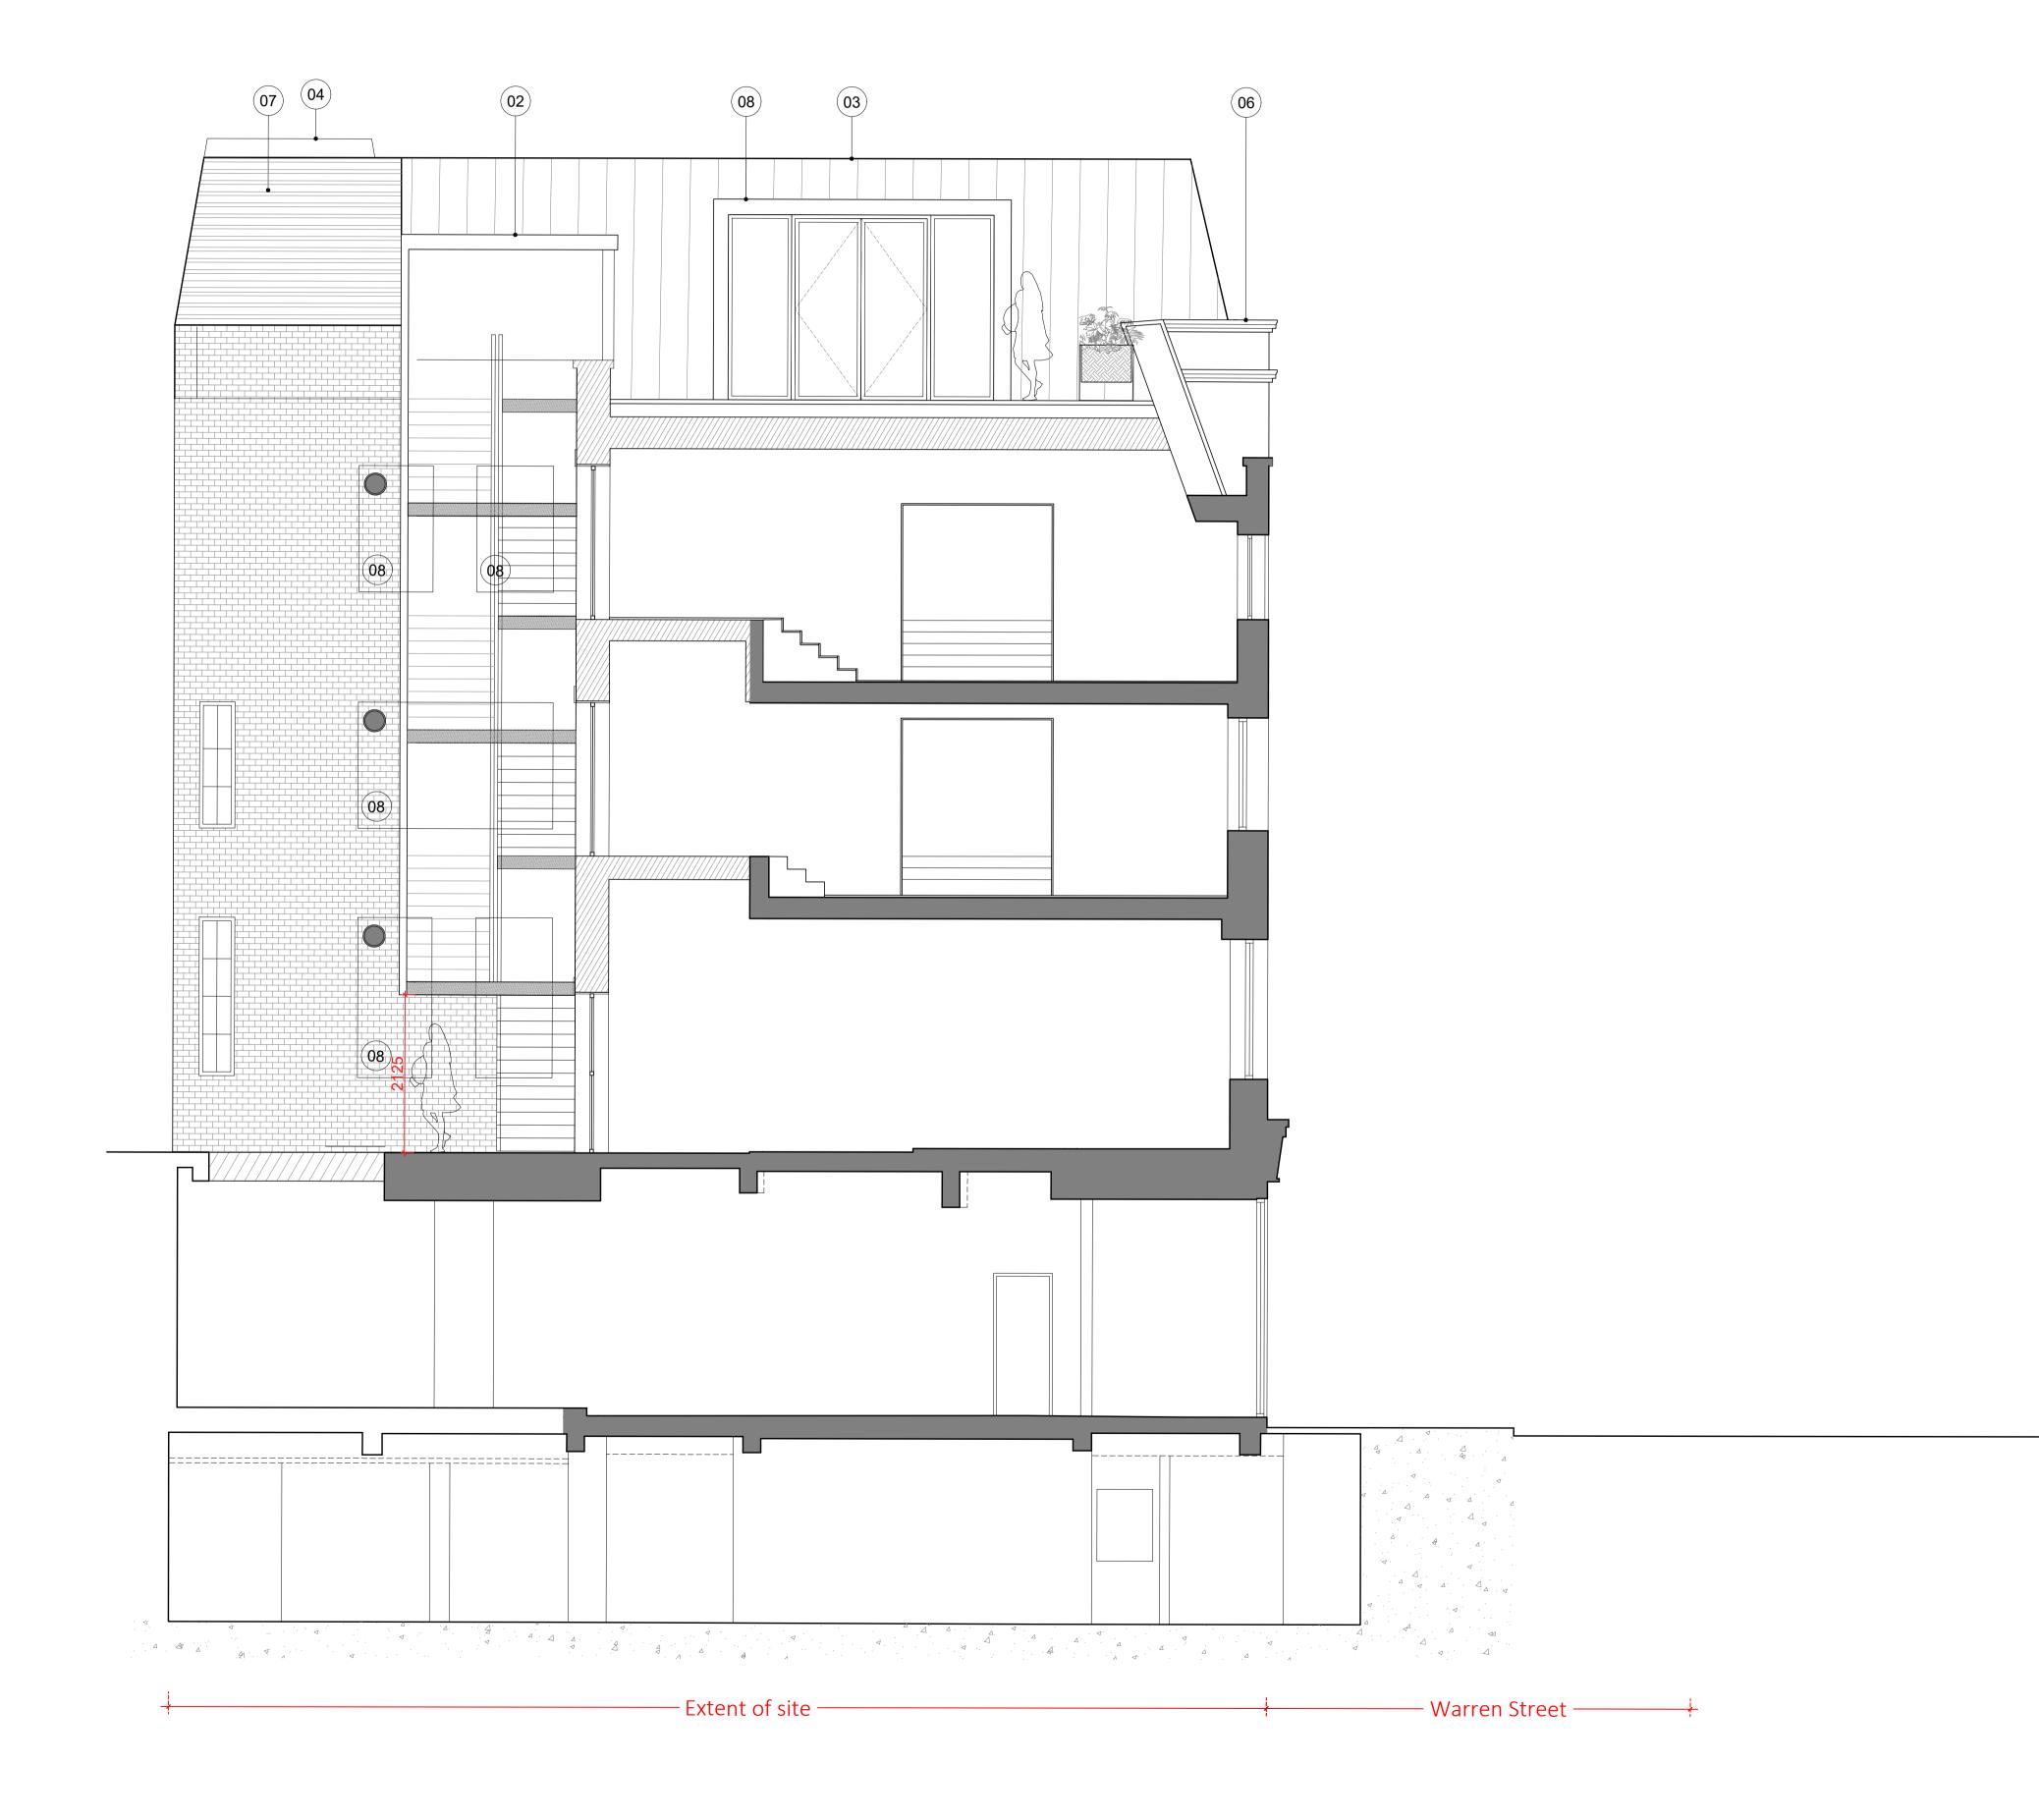

## Key Plan

**Further Notes** 

| Date     | Rev | Reason for issue   |
|----------|-----|--------------------|
| 30/10/24 | A   | Planning Amendment |
| 29/01/25 | B   | Planning Amendment |

## Legend:

- New metal planter and handrail
   New compliant fire escape enclosure
   New roof extension
- 4. Lift overun
- Pre App proposed roof extension
   New Raised Parapet
   New roof plant area acoustic louvred enclosure to meet
- acoustic attenuation requirements outlined by specialist subcontractor.

  7. Existing windows to be blocked

  8. New glazed double doors to roof terrace

76 Charlotte Street, London W1T 4QS t: 0207 435 1144 e: info@dmfk.co.uk w: www.dmfk.co.uk

Broadland Properties Limited

Project

20-22 Warren Street

**Drawing Title** 

Proposed Section B-B

| Drawn By | Checked By  | Scale @ A1  | Scale @ A |
|----------|-------------|-------------|-----------|
| HG       | DR          | 1:50        | 1:100     |
|          | Project No. | Drawing No. | Revision  |
| dMFK     | 2333        | A1521       | В         |