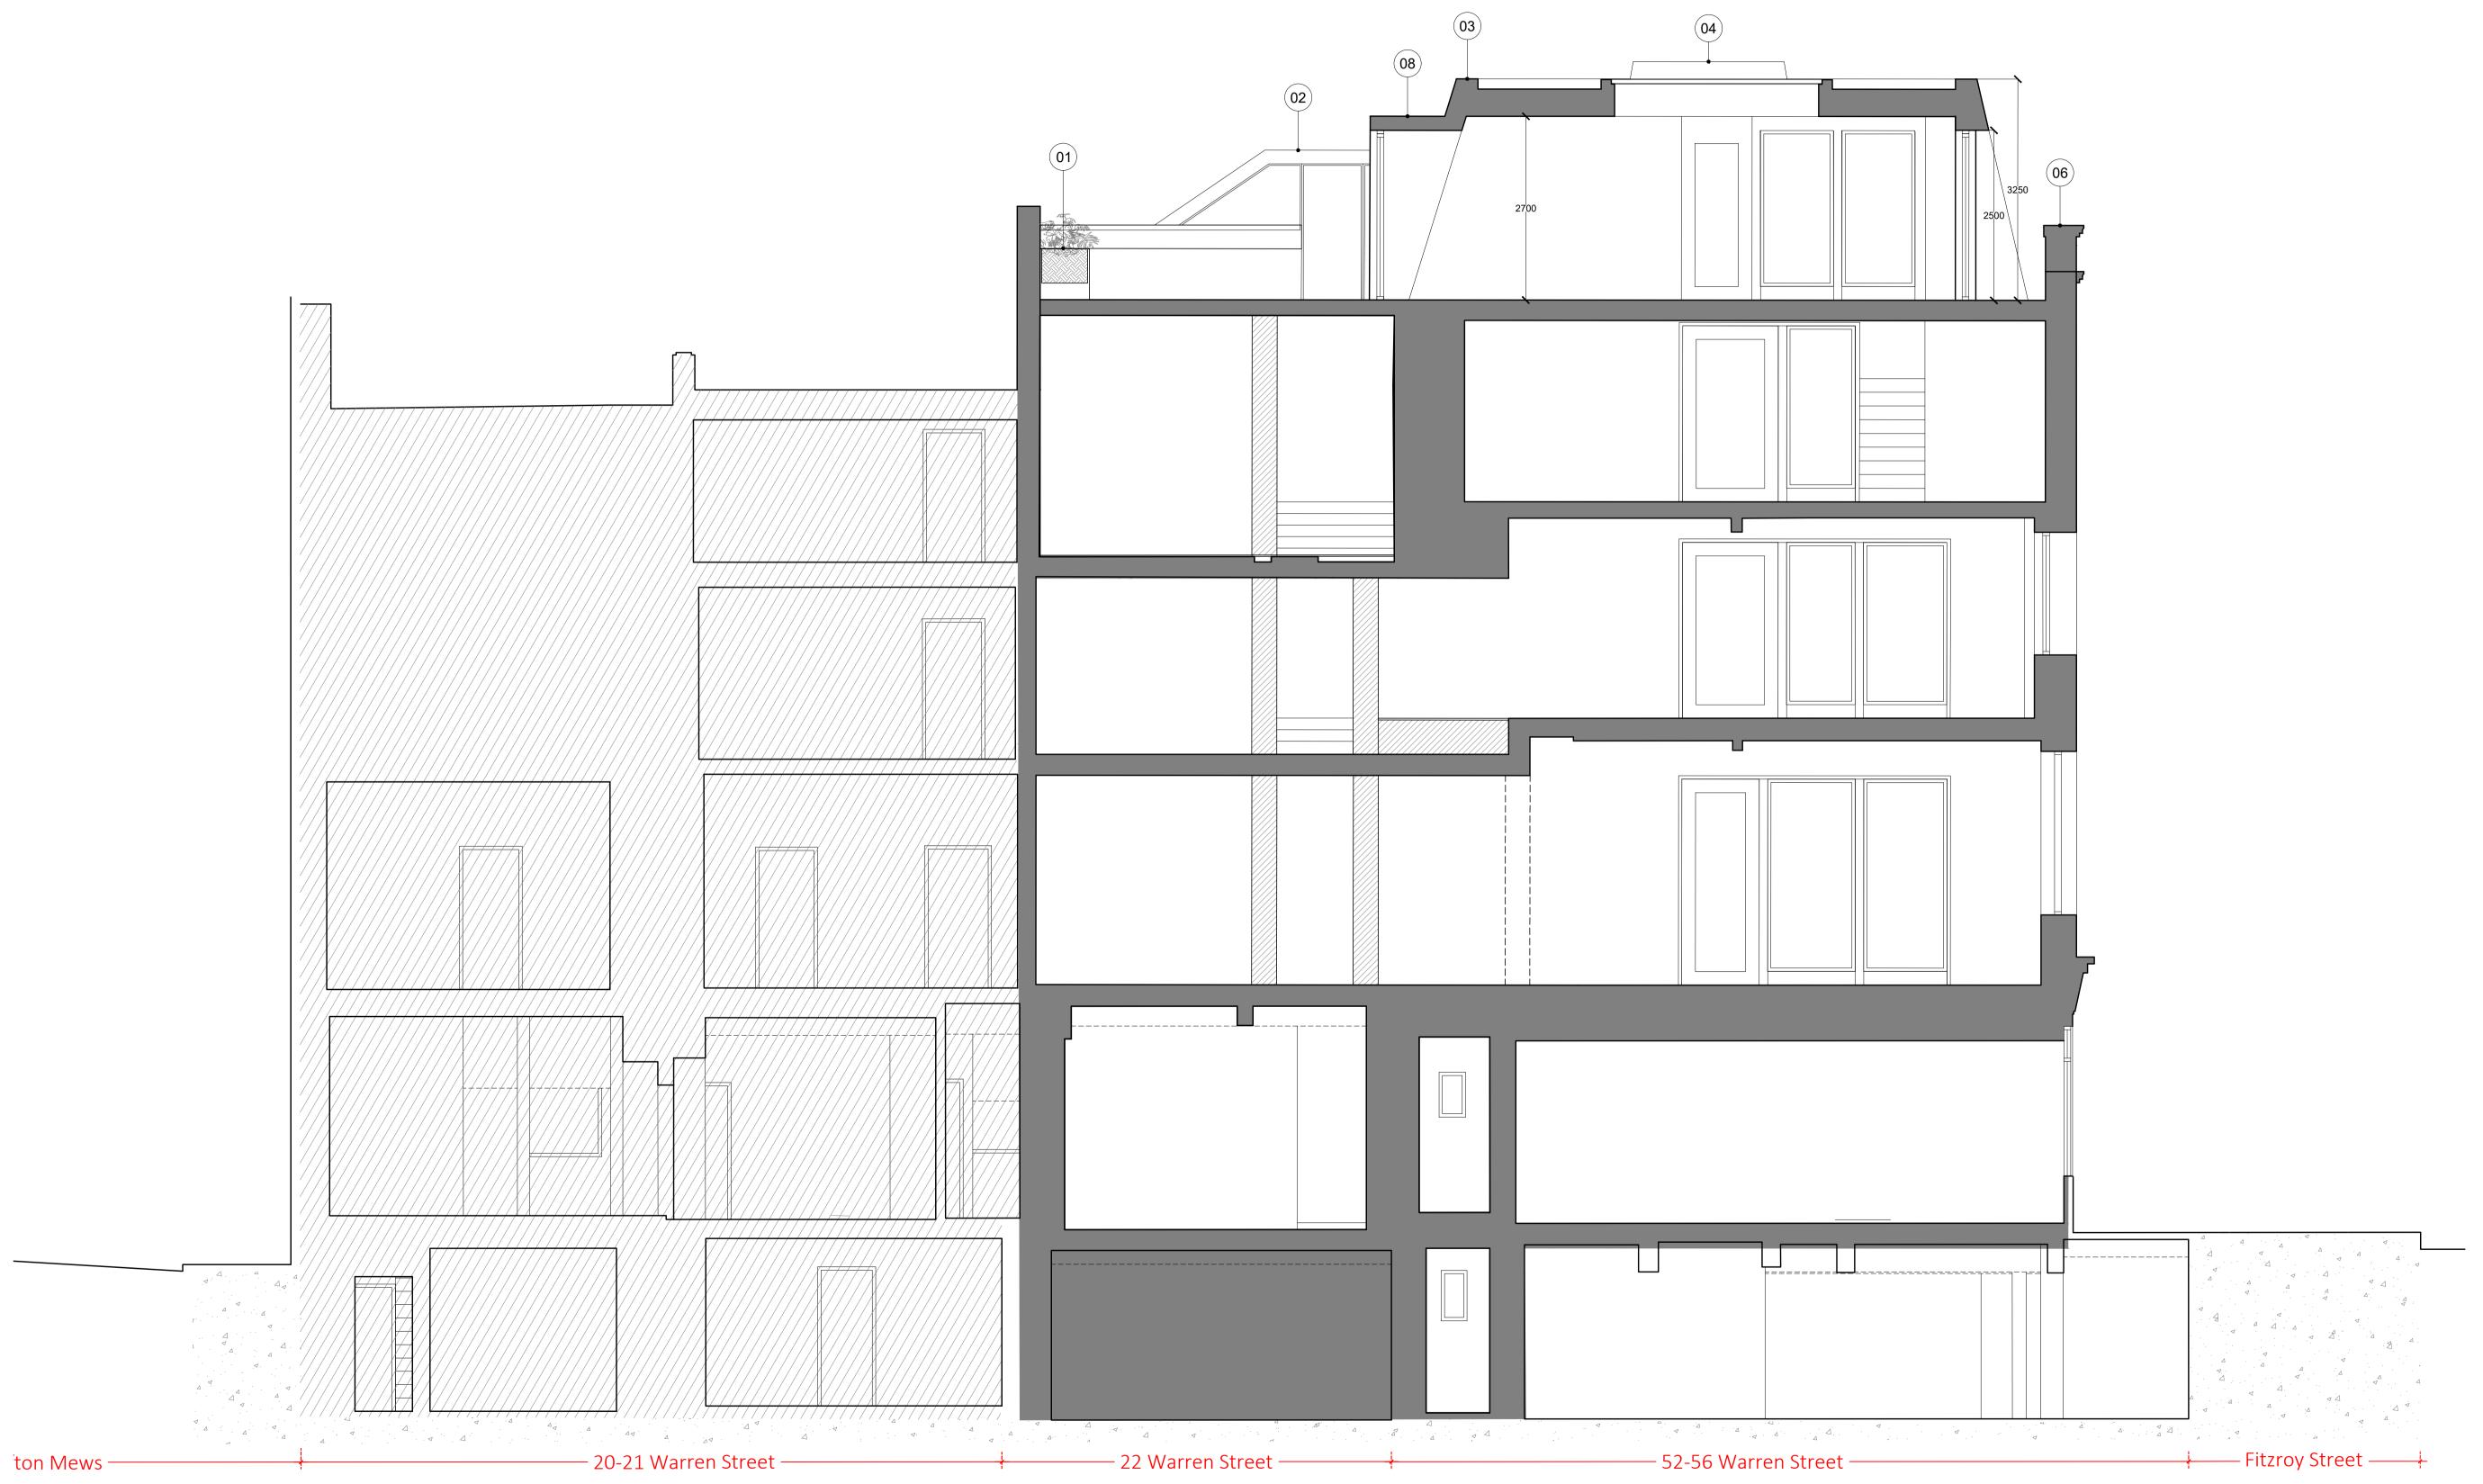

## Legend:

- 1. New metal planter and handrail
- New compliant fire escape enclosure
   New roof extension
- 4. Lift overun
- Pre App proposed roof extension
   New Raised Parapet
   New roof plant area acoustic louvred enclosure to meet
- acoustic attenuation requirements outlined by specialist subcontractor.

  7. Existing windows to be blocked

  8. New glazed double doors to roof terrace

76 Charlotte Street, London W1T 4QS t: 0207 435 1144 e: info@dmfk.co.uk w: www.dmfk.co.uk

Broadland Properties Limited

Project

20-22 Warren Street

**Drawing Title** 

Proposed Section A-A

| Drawn By | Checked By  | Scale @ A1  | Scale @  |
|----------|-------------|-------------|----------|
| HG       | DR          | 1:50        | 1:100    |
|          | Project No. | Drawing No. | Revision |
| dMFK     | 2333        | A1520       | В        |