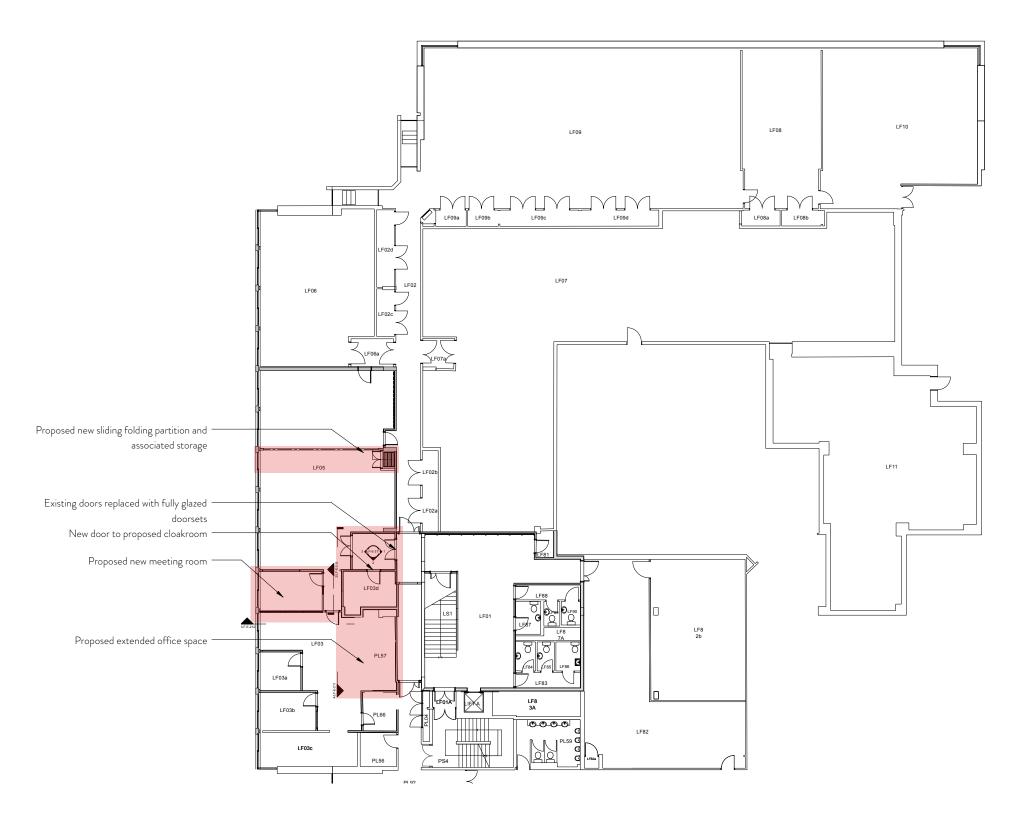

18/12/24 Addition of meeting room, sliding partition and removal of wall to make staff office.

15/11/24 Removal of SCRR meeting room

8 Bibury Crescent Westbury-on-Trym Bristol BS9 4PW

M: 07900 910992 E: kenton@story-design.co.uk date

## **SOAS** Library

Level F - Proposed GA Plan 15.11.24 J1163/ LF-P-105/C