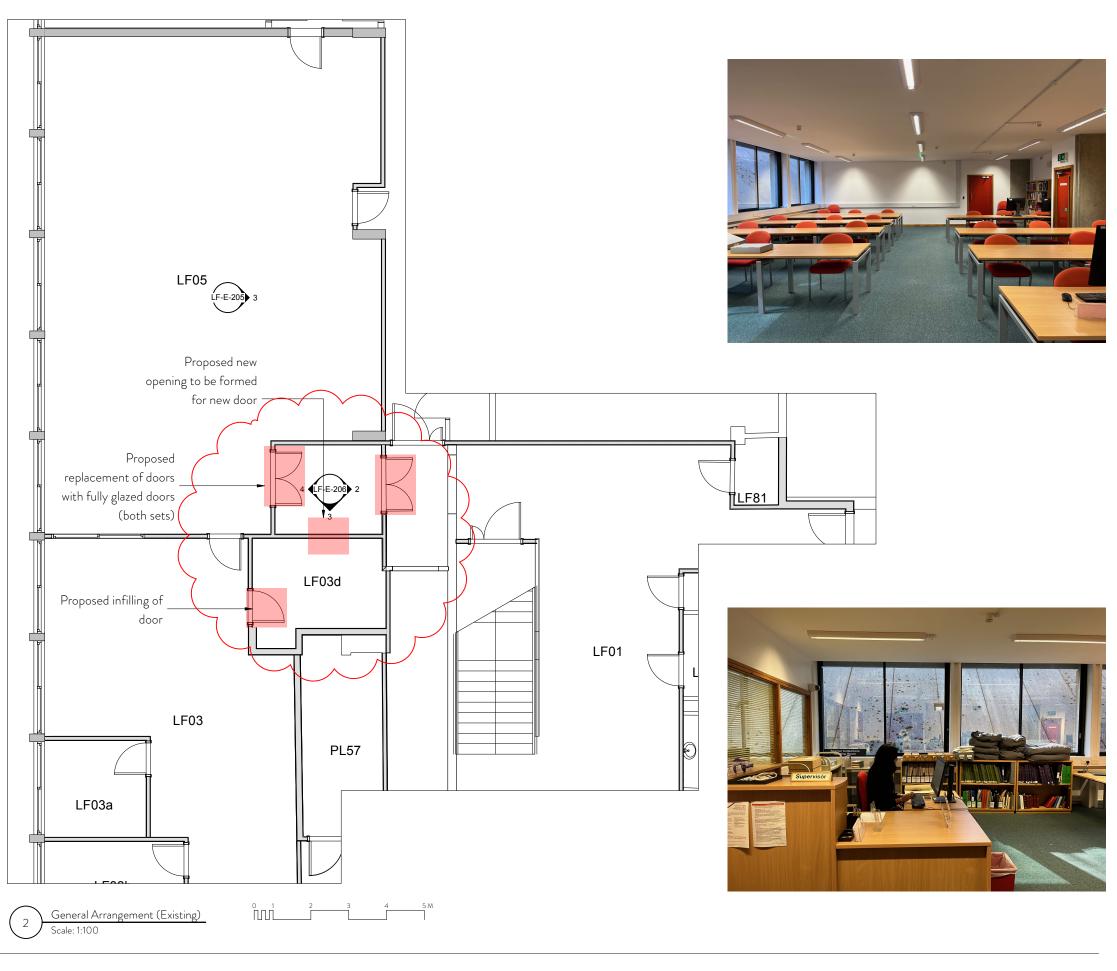

## **SOAS Library**

Level F - Existing SCRR & Lobby 18.12.24 AS NOTED J1163/ LF-P-061 /B

title date scale drg no.