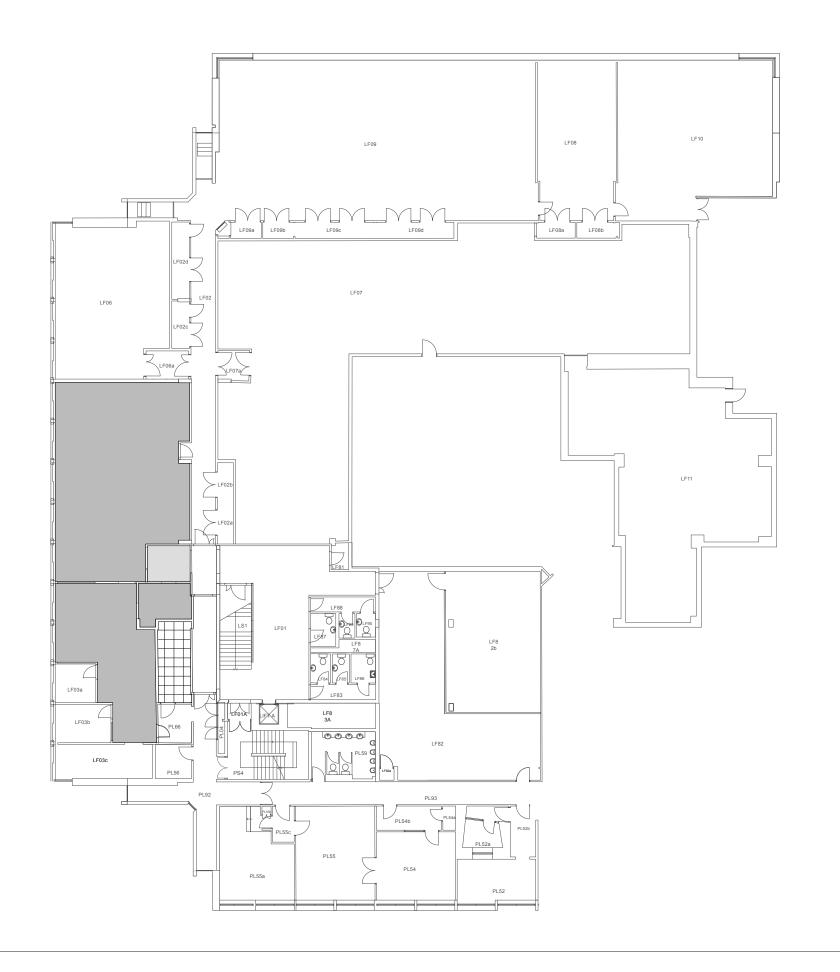

## Notes

scale

Setting out of grids and tiles are not accurately reflected in these plans - they are for scoping and planning purposes only.

These drawings only show areas assumed within scope of the project. Ceilings are identified for rooms within the package of works.

## **SOAS** Library

Level F Existing Ceiling Plan
15.11.24
1:250

J1163/ LF-A-105 /