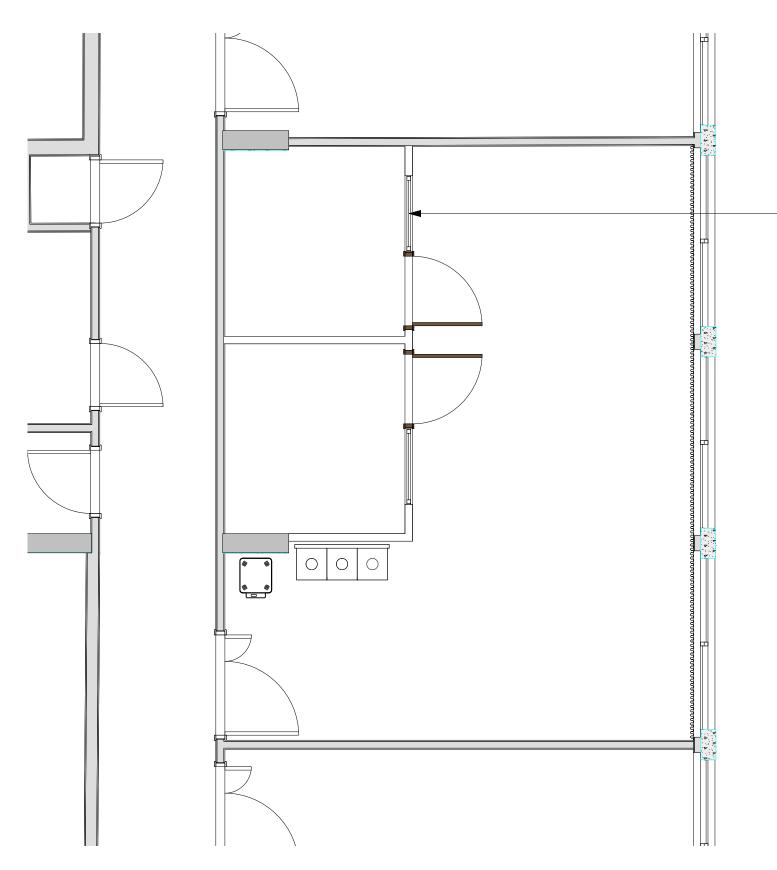

Proposed new partitions with glazed sections to create quiet rooms for up to 2 (e.g. 1 user and 1 assistant)

date

Planning Issu Note - Loose furniture not shown in this view for clarity

A3 sheet size

Check all dimensions on site and report discrepancies to the designer

Level E - Proposed Accessible Room 15.11.24

J1163/ LE-P-157/B