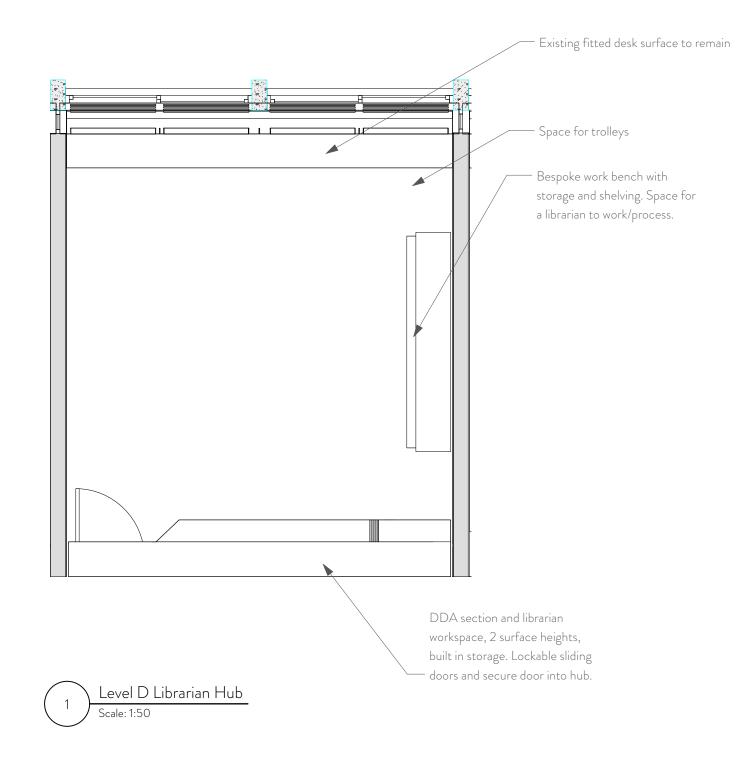

Note - Loose furniture not shown in this view for clarity

**SOAS** Library

Level E - Proposed Librarian Hub 15.11.24 1:50

J1163/ LE-P-151 /B