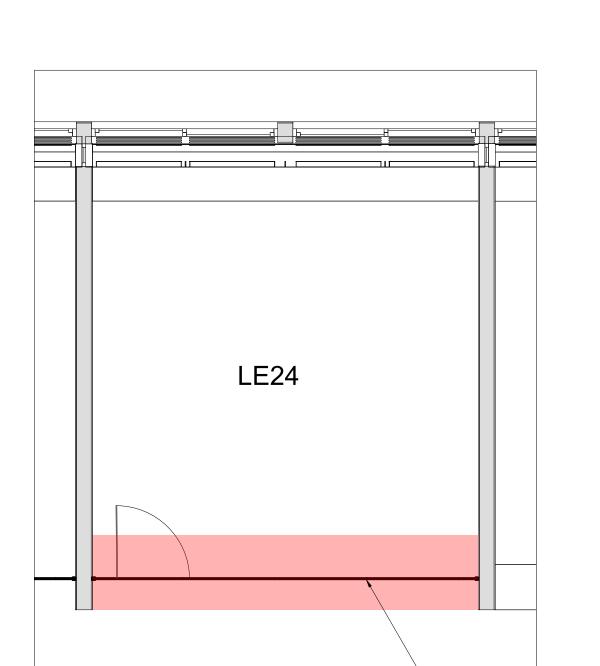

S STORY DESIGN

5 M

8 Bibury Crescent Westbury-on-Trym Bristol BS9 4PW

M: 07900 910992 E: kenton@story-design.co.uk

Proposed removal of glazed partition

**SOAS Library** 

Level E - Existing Librarian Hub Space 18.12.24 AS NOTED J1163/ LE-P-051 /A