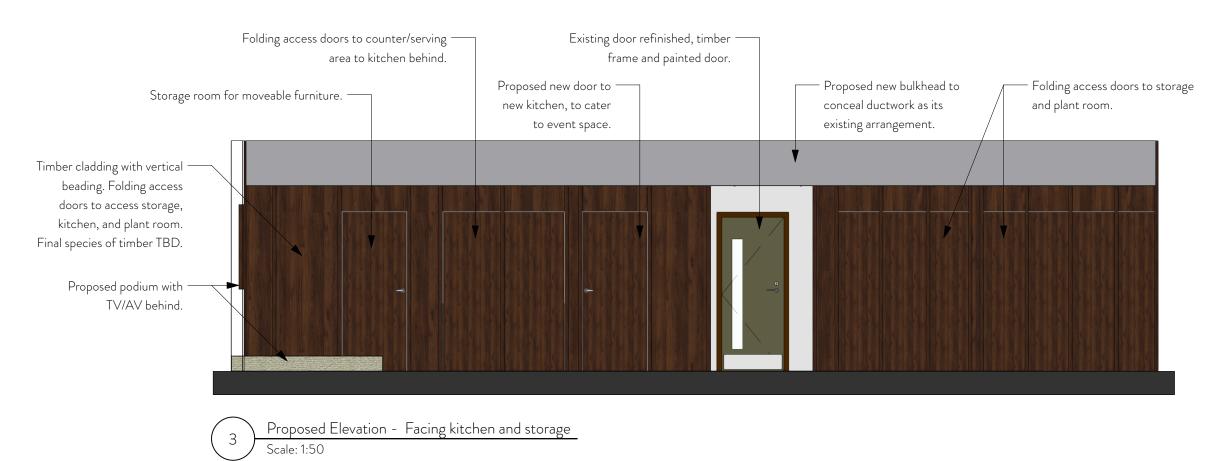

Proposed Elevation - Facing podium
Scale: 1:50

Proposed Elevation - Facing rear room storage
Scale: 1:50