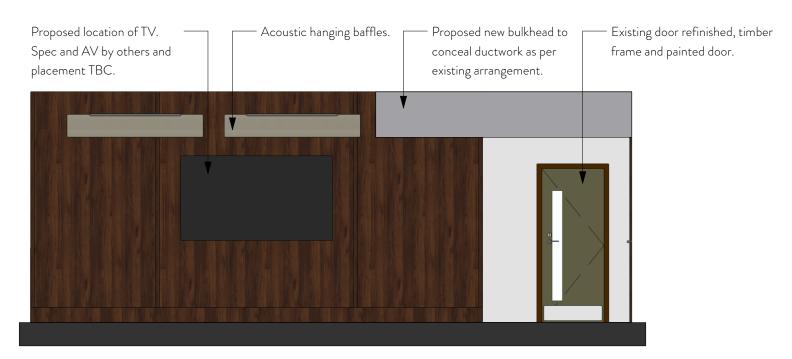

Proposed Elevation - Facing podium
Scale: 1:50

Proposed Elevation - Facing rear room storage
Scale: 1:50