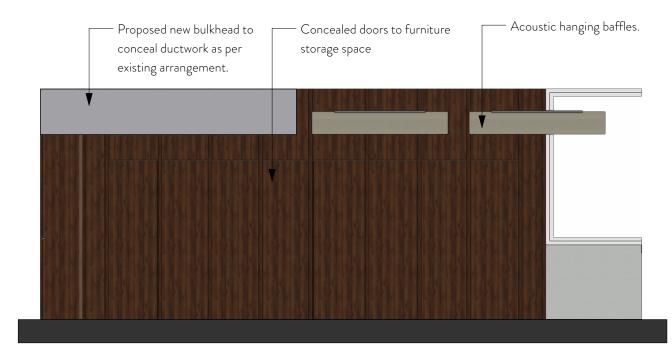

Proposed Elevation - Facing podium
Scale: 1:50

Proposed Elevation - Facing rear room storage
Scale: 1:50