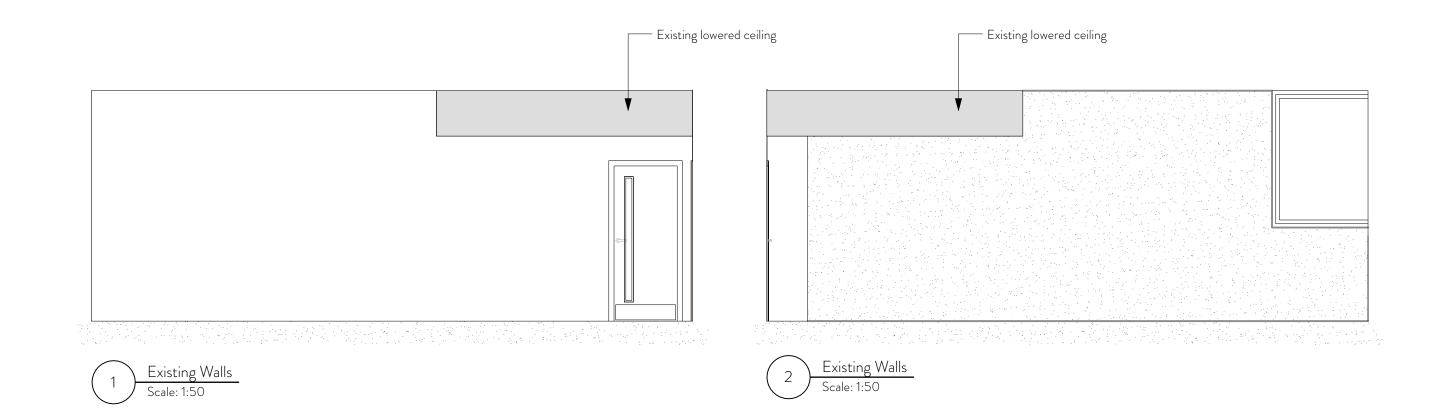

## **SOAS Library**

Level E - Existing Elevations of Proposed Event 18.12.24 1:50

title date scale drg no.

J1163/ LE-E-204 /A