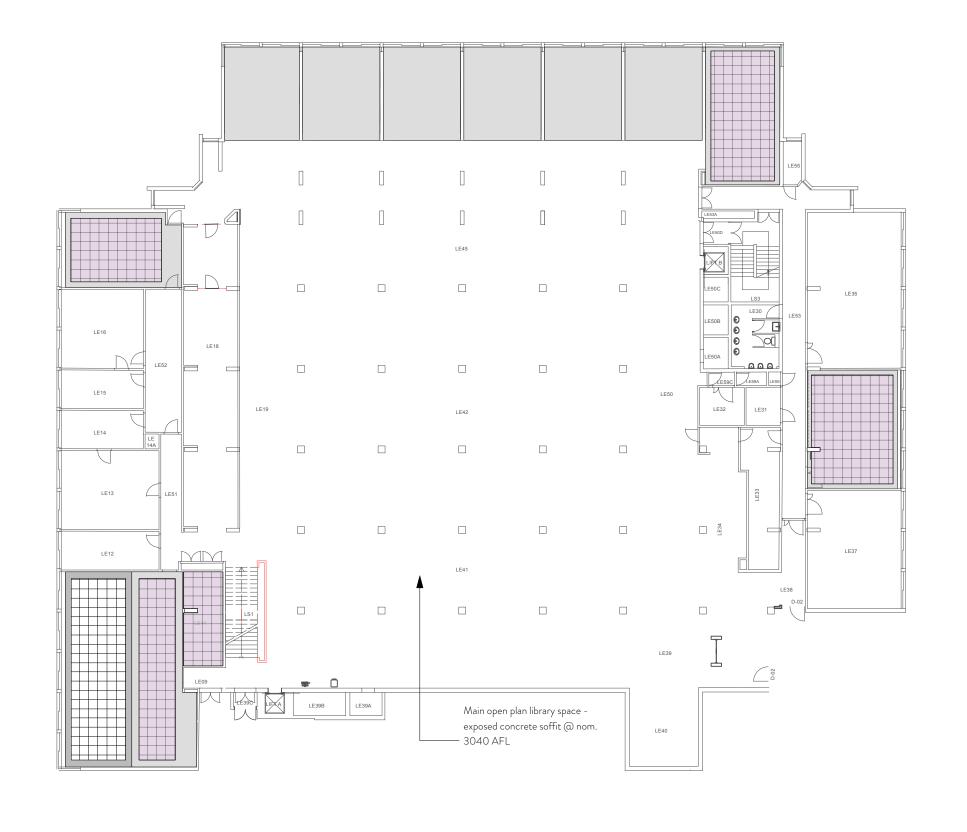

## Notes

title

scale

drg no.

Setting out of grids and tiles are not accurately reflected in these plans - they are for scoping and planning purposes only.

Existing 600x600 ceiling tiles and grid @ nom.

Existing 600x600 ceiling tiles and grid @ nom.

Existing painted plasterboard ceiling @ nom. 2400

Existing painted plasterboard ceiling @ nom. 2750

2750 AFL

2400AFL

AFL

These drawings only show areas assumed within scope of the project. Ceilings are identified for rooms within the package of works.

## SOAS Library

Level E Existing Ceiling Plan
15.11.24
1:250

J1163/ LE-A-104 /