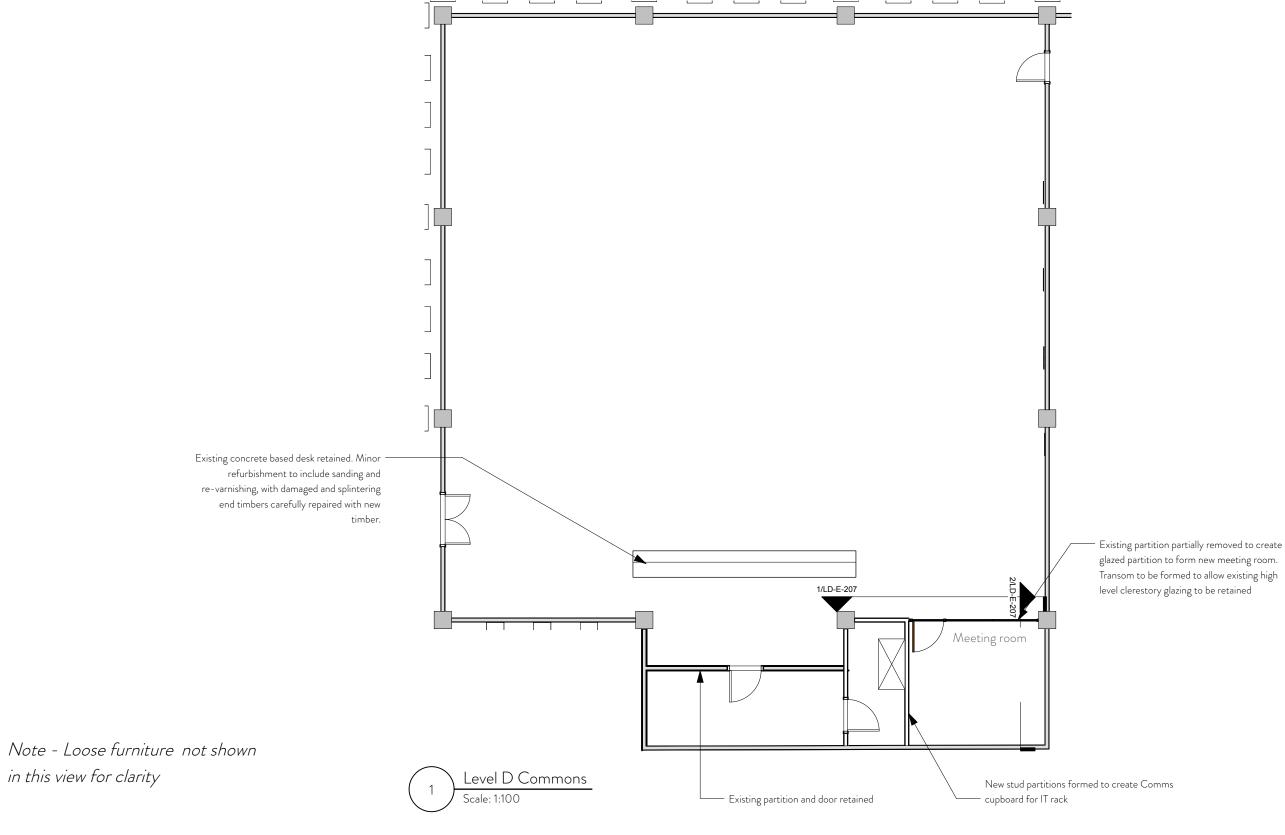

## Planning Issue

A3 sheet size

Check all dimensions on site and report discrepancies to the designer

This drawing is protected by copyright. The design of any article recorded in this drawing is protected by design right and the information contained in this drawing is confidential. This drawing may not be reproduced without permission.

B 26/01/25 Annotations ammended. Planning Issue
A 27/11/24 Loose furniture hidden. Alteration notes added

8 Bibury Crescent Westbury-on-Trym Bristol BS9 4PW

M: 07900 910992 E: kenton@story-design.co.uk

## **SOAS Library**

Level D - Proposed Commons Plan 15.11.24 1:100 J1163/ LD-P-143 /B

date