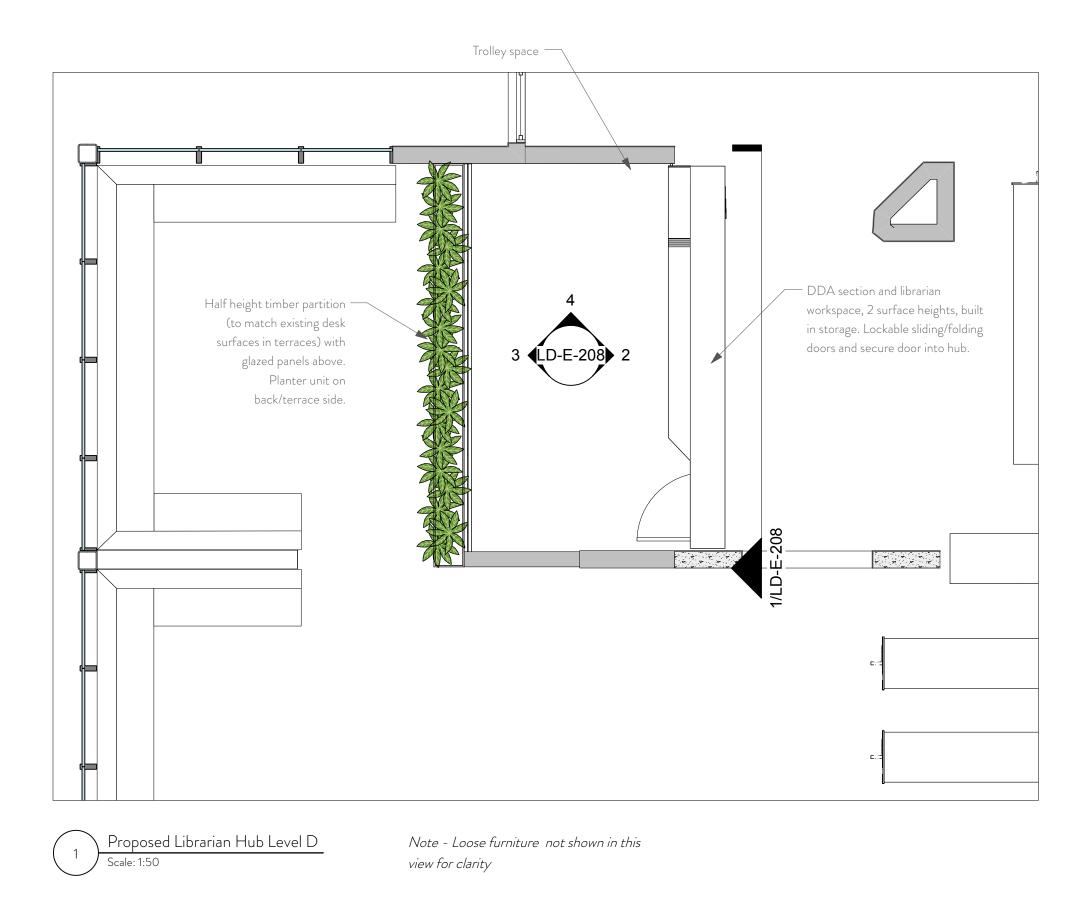

26/01/25 Revisions to annotations. Planning Issue 27/11/24 Loose furniture hidden, alteration notes added

8 Bibury Crescent Westbury-on-Trym Bristol BS9 4PW

M: 07900 910992 E: kenton@story-design.co.uk **SOAS** Library

Level D - Proposed Librarian Hub 15.11.24

J1163/ LD-P-141/B

date