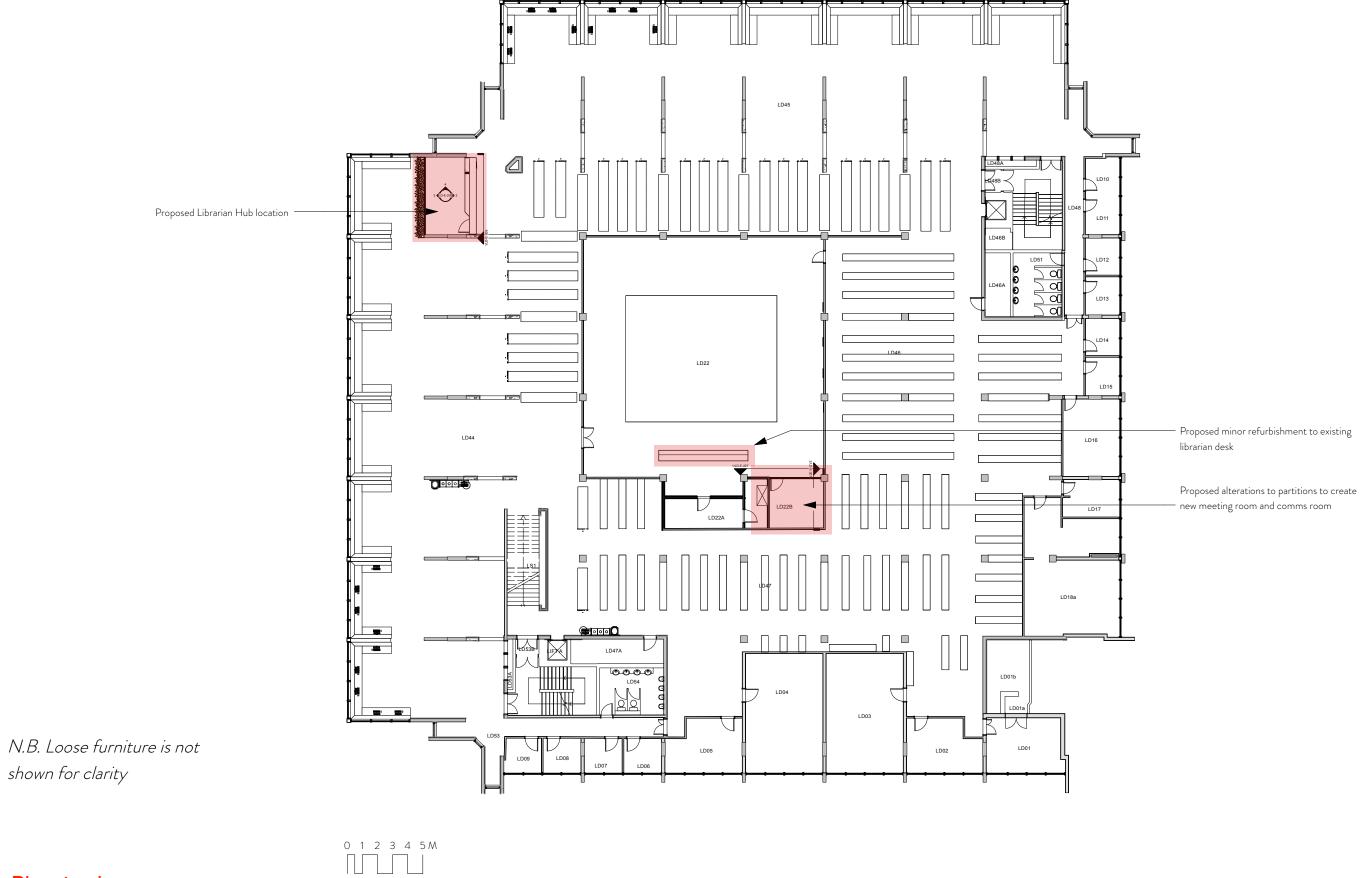

## Planning Issue

A3 sheet size

Check all dimensions on site and report discrepancies to the designer

This drawing is protected by copyright. The design of any article recorded in this drawing is protected by design right and the information contained in this drawing is confidential. This drawing may not be reproduced without permission.

26/01/25 Annotations added. Planning issue 22/01/25 Librarian hub moved. LBC Issue.

27/11/24 Furniture turned off. Highlights to structural alterations only.

S STORY DESIGN

8 Bibury Crescent Westbury-on-Trym Bristol BS9 4PW

## **SOAS** Library

Level D - Proposed GA Plan 15.11.24 J1163/ LD-P-103/C

date