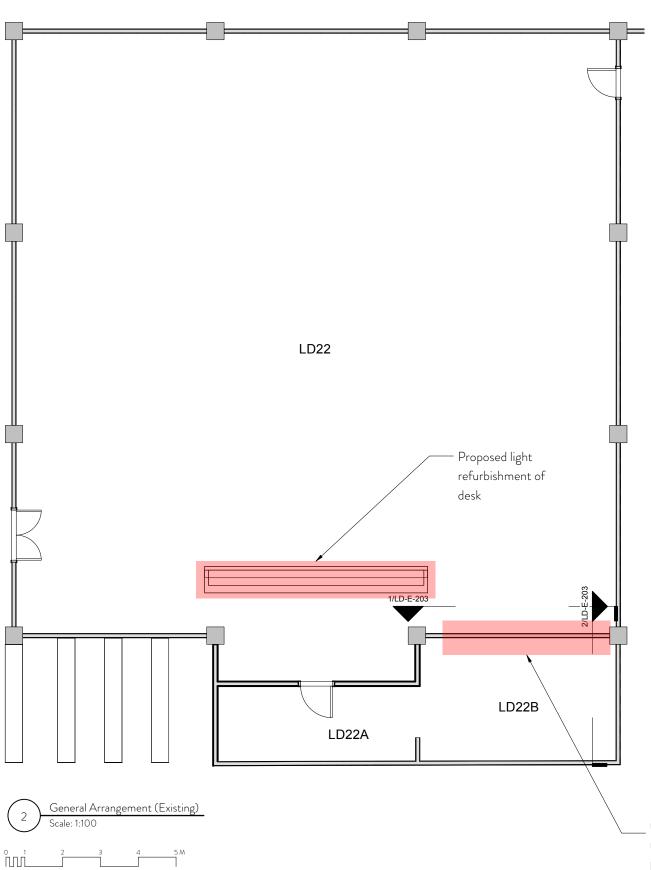

Proposed partial removal of Partition and replacement with glazed partition

date

scale

ons. Planning Issue

8 Bibury Crescent Westbury-on-Trym Bristol BS9 4PW

M: 07900 910992 E: kenton@story-design.co.uk **SOAS Library** 

Level D - Existing PG Commons
18.12.24
AS NOTED
J1163/ LD-P-043 /A