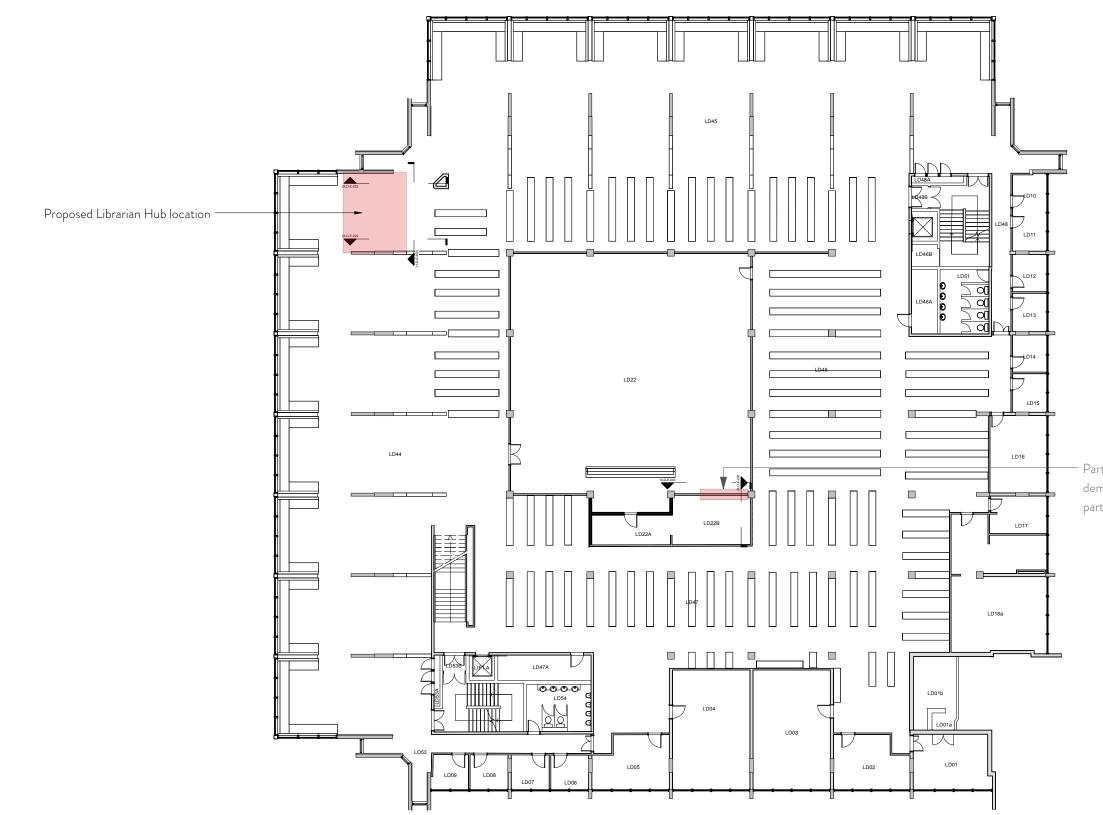

А rev

27/01/25 Minor revisions. Hub position moved. Planning Issue date notes

S STORY DESIGN

8 Bibury Crescent Westbury-on-Trym Bristol BS9 4PW

M: 07900 910992 E: kenton@story-design.co.uk

Partitions proposed to be partially demolished & replaced with glass partition to create meeting room.

## **SOAS Library**

Level D - Existing GA Plan 18.12.24 1:250 J1163/ LD-P-004 /A

title date scale drg no.