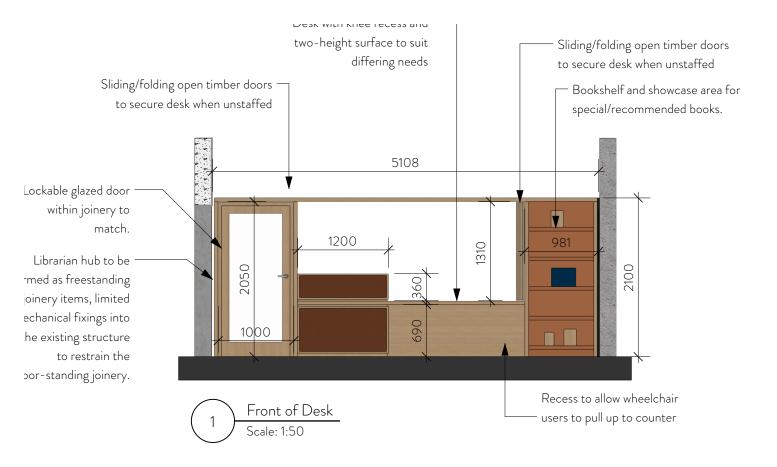

1150

23/01/25 Updates to Librarian Hub design, Level C & D hubs moved to new location.

8 Bibury Crescent Westbury-on-Trym Bristol BS9 4PW

Scale: 1:50

M: 07900 910992

**SOAS Library** 

Level D Librarian Hub Elevations 18.12.24