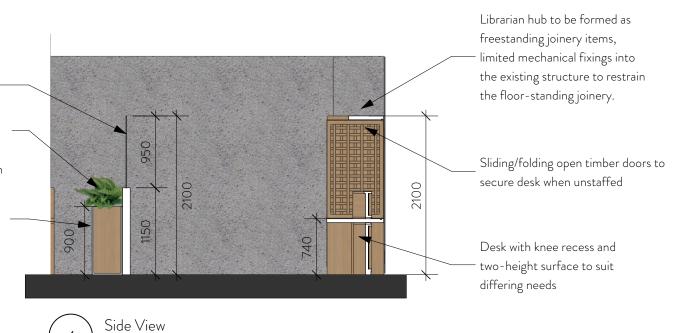

1150

23/01/25 Updates to Librarian Hub design, Level C & D hubs moved to new location.

8 Bibury Crescent Westbury-on-Trym Bristol BS9 4PW

Scale: 1:50

M: 07900 910992

**SOAS Library** 

Level D Librarian Hub Elevations 18.12.24