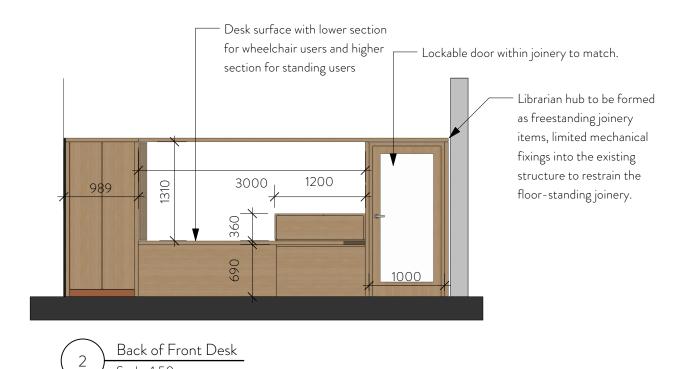

1150

23/01/25 Updates to Librarian Hub design, Level C & D hubs moved to new location.

8 Bibury Crescent Westbury-on-Trym Bristol BS9 4PW

Scale: 1:50

M: 07900 910992

**SOAS Library** 

Level D Librarian Hub Elevations 18.12.24